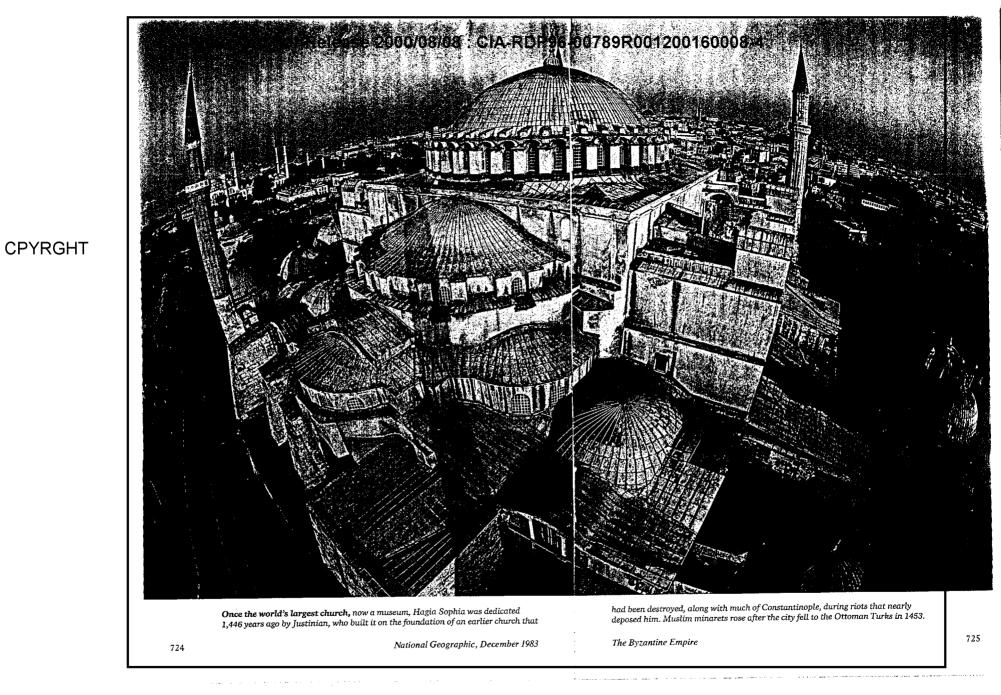

- (S/NF/SK) MISSION: Access and describe Hagia Sophia, the 1. world's largest church in Istanbul, Turkey.
- (S/NF/SK) VIEWER TASKING: Access and describe the site in  $\Xi$ 2. the target envelope.
- З. (S/NF/SK) COMMENTS: No inclemencies noted. A Summary of Information is attached to this report.
- 4. (S/NF/SK) EVALUATION:  $\vec{\mathcal{S}}$
- 5. (S/NF/SK) SEARCH EVALUATION: