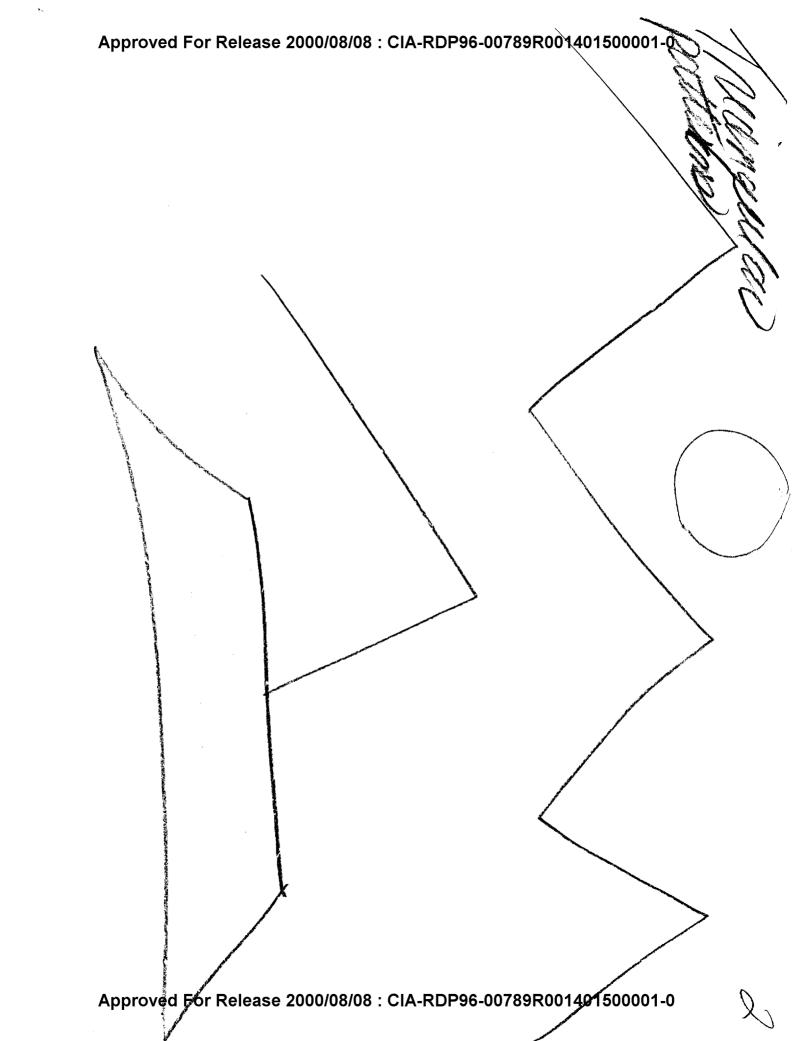

3. (S/NF/SK) COMMENTS: NO INCLEMENCIES NOTED. VIEWER DID VERY WELL IN DESCRIBING THE AREA. VIEWER WAS ABLE TO ACCESS THE TOMBS AND REFERRED TO THEM AS CATACOMBS. SOURCE'S DRAWINGS WERE EXCELLENT OF THE AREA. SOURCE WAS ABLE TO DRAW THE TRIANGULAR BRICKS NEXT TO THE CHURCH. HOWEVER, WHEN SOURCE WAS ASKED TO DESCRIBE THE INDIVIDUAL WHO IS ASSOCIATED WITH THIS AREA, VIEWER WENT INTO AOL OF FRANK LOYD RIGHT. AFTER THIS AOL WAS DECLARED, VIEWER WENT ON TO EXPLAIN THE INDIVIDUAL DEALT WITH SCIENTIFIC THEORIES.

## SUMMARY OF INFORMATION

A triangular structure (pyramid shaped) is present and people in the surrounding area are in the plains holding sticks (sketch on page 3). The weather today is cold there. The structure is very linear, vortex in design (see sketches on page 1 and 2). AOL-Beehive storage structures, egg plant. One can go down under and to the top of the triangular patterned structure through a passageway. There is light at the top and an object which receives on the inside. The podium is a platform. the linear dimensions are scientific and mathematical in design. The individual associated with this target is very creative AOL-Frank Loyd Right. He does things his own way and develops scientific theories. He is somewhat exclusive, older and short. The color yellow is associated with this target. AOL-Solar Energy. Sketch on page four "parking" AOL-catacombs.