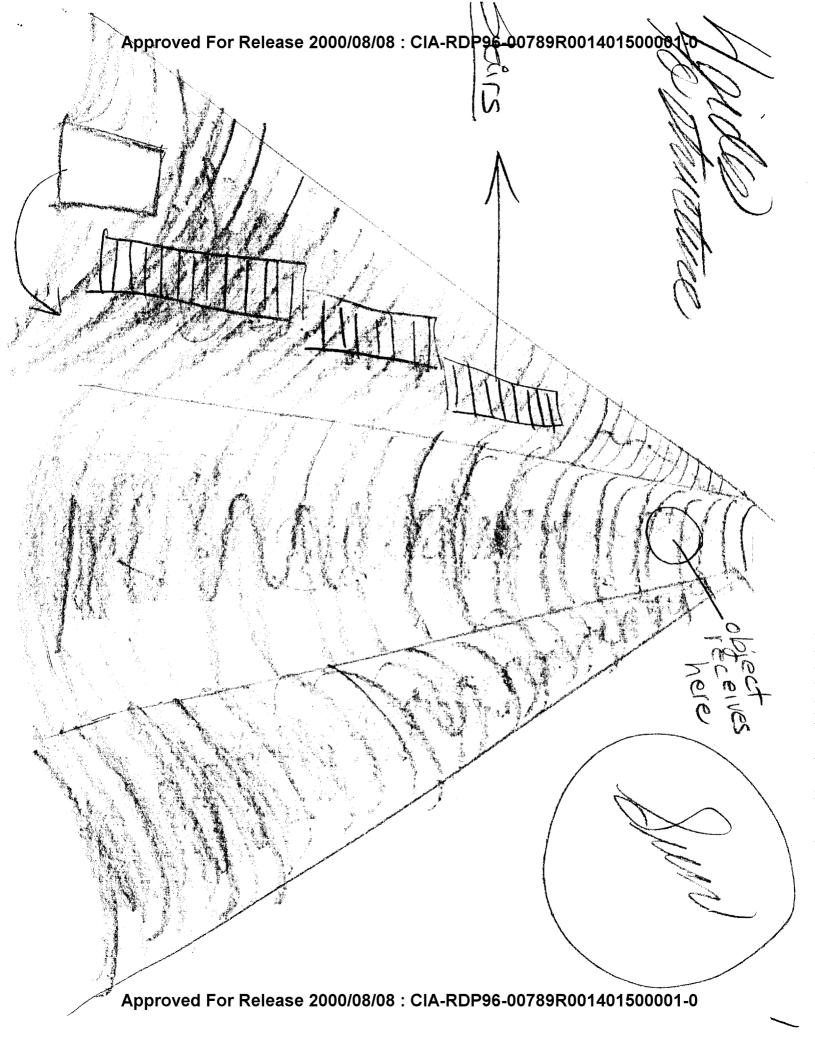

3. (S/NF/SK) COMMENTS: NO INCLEMENCIES NOTED. VIEWER DID VERY WELL IN DESCRIBING THE AREA. VIEWER WAS ABLE TO ACCESS THE TOMBS AND REFERRED TO THEM AS CATACOMBS. SOURCE'S DRAWINGS WERE EXCELLENT OF THE AREA. SOURCE WAS ABLE TO DRAW THE TRIANGULAR BRICKS NEXT TO THE CHURCH. HOWEVER, WHEN SOURCE WAS ASKED TO DESCRIBE THE INDIVIDUAL WHO IS ASSOCIATED WITH THIS AREA, VIEWER WENT INTO AOL OF FRANK LOYD RIGHT. AFTER THIS AOL WAS DECLARED, VIEWER WENT ON TO EXPLAIN THE INDIVIDUAL DEALT WITH SCIENTIFIC THEORIES.

## SUMMARY OF INFORMATION

A triangular structure (pyramid shaped) is present and people in the surrounding area are in the plains holding sticks (sketch on page 3). The weather today is cold there. The structure is very linear, vortex in design (see sketches on page 1 and 2). AOL-Beehive storage structures, egg plant. One can go down under and to the top of the triangular patterned structure through a passageway. There is light at the top and an object which receives on the inside. The podium is a platform. the linear dimensions are scientific and mathematical in design. The individual associated with this target is very creative AOL-Frank Loyd Right. He does things his own way and develops scientific theories. He is somewhat exclusive, older and short. The color yellow is associated with this target. AOL-Solar Energy. Sketch on page four "parking" AOL-catacombs.