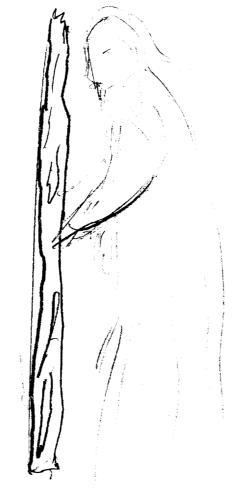

## SUMMARY OF INFORMATION

A triangular structure (pyramid shaped) is present and people in the surrounding area are in the plains holding sticks (sketch on page 3). The weather today is cold there. The structure is very linear, vortex in design (see sketches on page 1 and 2). AOL-Beehive storage structures, egg plant. One can go down under and to the top of the triangular patterned structure through a passageway. There is light at the top and an object which receives on the inside. The podium is a platform. the linear dimensions are scientific and mathematical in design. The individual associated with this target is very creative AOL-Frank Loyd Right. He does things his own way and develops scientific theories. He is somewhat exclusive, older and short. The color yellow is associated with this target. AOL-Solar Energy. Sketch on page four "parking" AOL-catacombs.