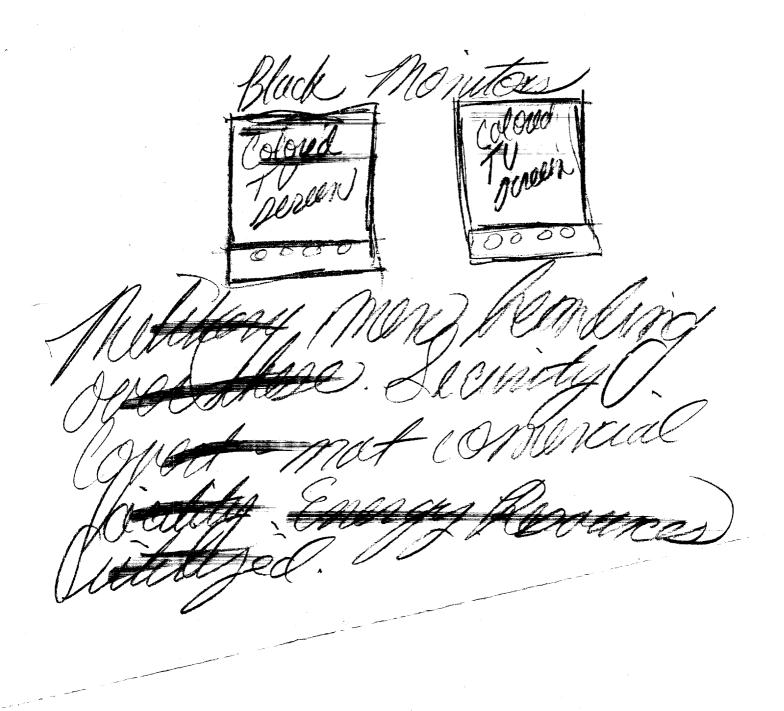

## SUMMARY OF INFORMATION

A structure which is islamic or baroque in design has similar structures around tean a city area (see sketch on page 1). The site I focused on nearby is an open isolated area with arasslands, fences, few roads, and trees in the background. <u>fearater dirt pit is present</u>. A radio communications tower is to the right with a box shaped object on top (bird house). Light#ning streaks shoot outward from this portion. **ground**, there is a giant circular metallic bell shaped object (UFO, advanced technology) and to the far left a single small barracks structure (see sketch on page 2). Other objects at the site include a small vehicle with a drivers wheel and two long barrel shaped metallic items attached together, wherein one is longer than the other (see sketch on page 3). Inside either the bell shaped object or the barracks, there is color TV monitors (visual aids on page 4), with knobs which show places of what is besserman 207military uniformed men (armory) with happening. dark features, ties, and stripes down the sides of their pants, are working by utilizing energy resources on a current special project (testing). This is a small facility which is not commercialized. Flight network is of concern. The tower involves land to air communication relay systems which provide images on screens (security scanners).