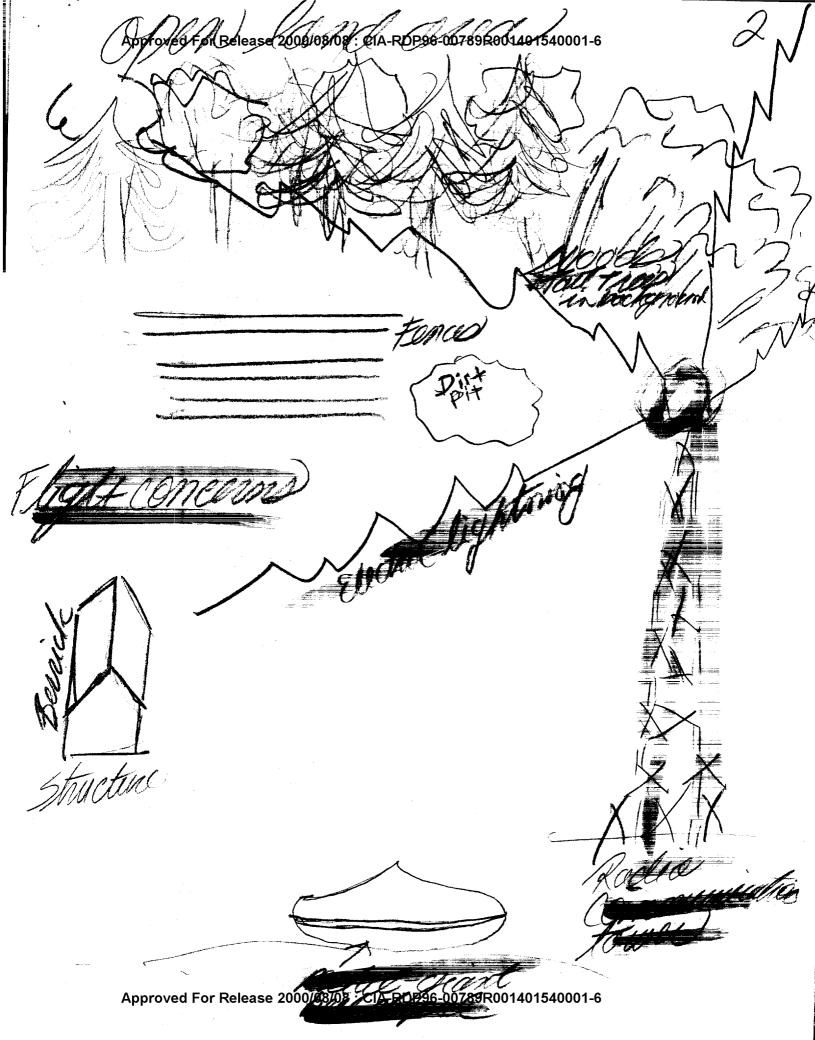

## SUMMARY OF INFORMATION

A structure which is islamic or baroque in design has similar structures around tean a city area (see sketch on page 1). The site I focused on nearby is an open isolated area with arasslands, fences, few roads, and trees in the background. <u>fearater dirt pit is present</u>. A radio communications tower is to the right with a box shaped object on top (bird house). Light#ning streaks shoot outward from this portion. **ground**, there is a giant circular metallic bell shaped object (UFO, advanced technology) and to the far left a single small barracks structure (see sketch on page 2). Other objects at the site include a small vehicle with a drivers wheel and two long barrel shaped metallic items attached together, wherein one is longer than the other (see sketch on page 3). Inside either the bell shaped object or the barracks, there is color TV monitors (visual aids on page 4), with knobs which show places of what is besserman 207military uniformed men (armory) with happening. dark features, ties, and stripes down the sides of their pants, are working by utilizing energy resources on a current special project (testing). This is a small facility which is not commercialized. Flight network is of concern. The tower involves land to air communication relay systems which provide images on screens (security scanners).