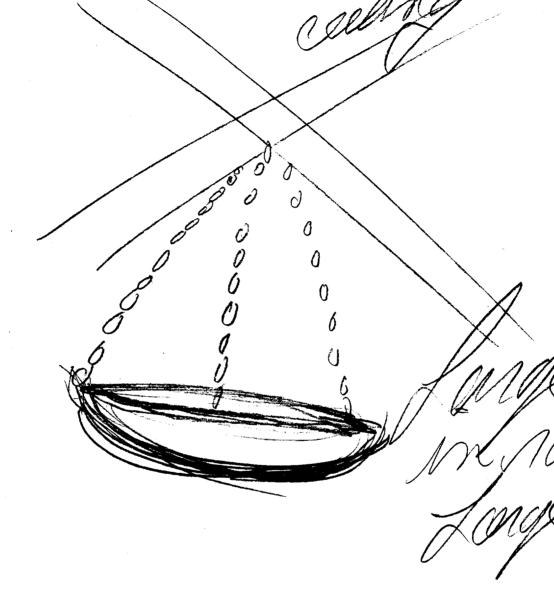

#### SUMMARY OF INFORMATION

The site is a land and structure interface. The main structure is in the outlying area of a city up on a hill. This structure looks similar to a southern church. It has a white door and a gray roof with a steeple and bell tower (see sketches on pages 1, 3 and 5). A large object (weight) is hanging from top posts by chains (page 4). It is either early morning or evening where the sky is hazy with a white light. On the inside of the structure, there is a very steep and narrow staircase with corridors, a basement area and small rooms (page 2 sketch). The predominant colors are brown and white with wooden doors and some basic furniture. The purpose of this structure is for people who belong to a particular sect. They are searching and moving upwards. People come here and stay to get in touch with themselves. It is considered a sanctuary for some and life's work. Dedication and fulfillment in giving of one's self for others is the focus. A foreign woman is present who is in her 40's with curly hair, a round face, and a brown/red cloth on her head (veil). She makes the best of her situation and comes to this place for solitude and refuge. She has come to this structure to seek out knowledge from those that are there, so that she can help herself and others. Men are also present and dressed in black and white. These men are serious about conducting and maintaining this organization. They have meetings