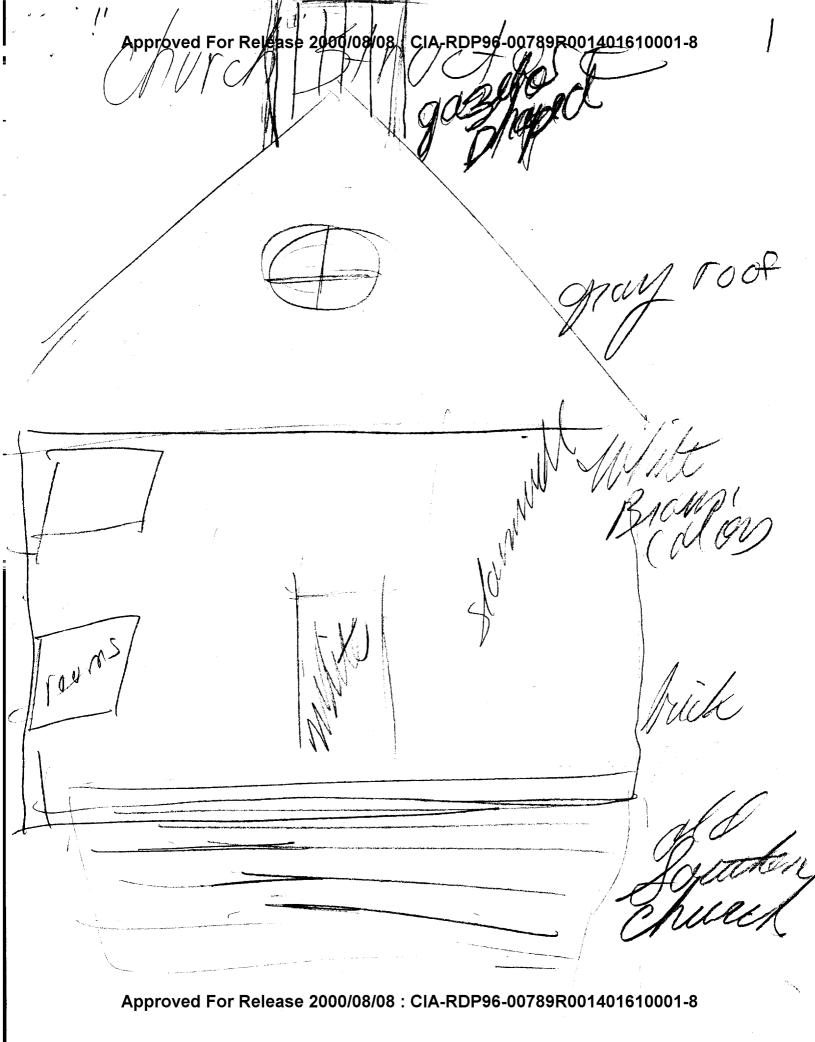

#### SUMMARY OF INFORMATION

The site is a land and structure interface. The main structure is in the outlying area of a city up on a hill. This structure looks similar to a southern church. It has a white door and a gray roof with a steeple and bell tower (see sketches on pages 1, 3 and 5). A large object (weight) is hanging from top posts by chains (page 4). It is either early morning or evening where the sky is hazy with a white light. On the inside of the structure, there is a very steep and narrow staircase with corridors, a basement area and small rooms (page 2 sketch). The predominant colors are brown and white with wooden doors and some basic furniture. The purpose of this structure is for people who belong to a particular sect. They are searching and moving upwards. People come here and stay to get in touch with themselves. It is considered a sanctuary for some and life's work. Dedication and fulfillment in giving of one's self for others is the focus. A foreign woman is present who is in her 40's with curly hair, a round face, and a brown/red cloth on her head (veil). She makes the best of her situation and comes to this place for solitude and refuge. She has come to this structure to seek out knowledge from those that are there, so that she can help herself and others. Men are also present and dressed in black and white. These men are serious about conducting and maintaining this organization. They have meetings