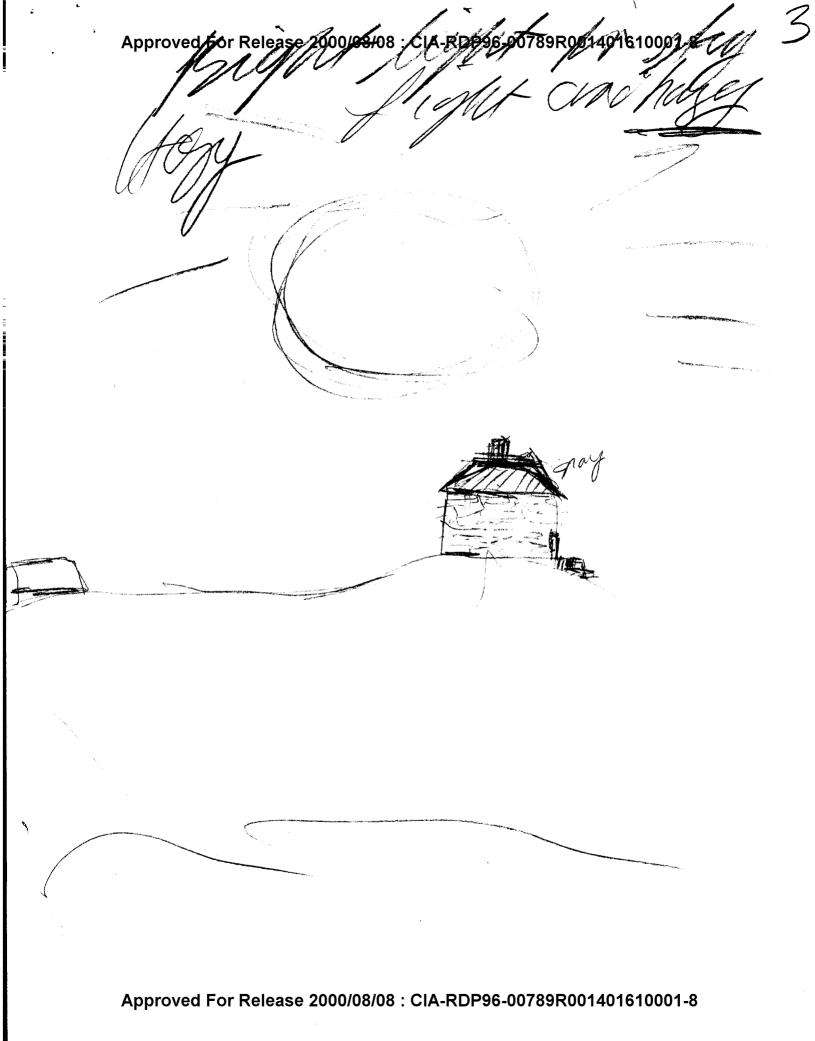

#### SUMMARY OF INFORMATION

The site is a land and structure interface. The main structure is in the outlying area of a city up on a hill. This structure looks similar to a southern church. It has a white door and a gray roof with a steeple and bell tower (see sketches on pages 1, 3 and 5). A large object (weight) is hanging from top posts by chains (page 4). It is either early morning or evening where the sky is hazy with a white light. On the inside of the structure, there is a very steep and narrow staircase with corridors, a basement area and small rooms (page 2 sketch). The predominant colors are brown and white with wooden doors and some basic furniture. The purpose of this structure is for people who belong to a particular sect. They are searching and moving upwards. People come here and stay to get in touch with themselves. It is considered a sanctuary for some and life's work. Dedication and fulfillment in giving of one's self for others is the focus. A foreign woman is present who is in her 40's with curly hair, a round face, and a brown/red cloth on her head (veil). She makes the best of her situation and comes to this place for solitude and refuge. She has come to this structure to seek out knowledge from those that are there, so that she can help herself and others. Men are also present and dressed in black and white. These men are serious about conducting and maintaining this organization. They have meetings