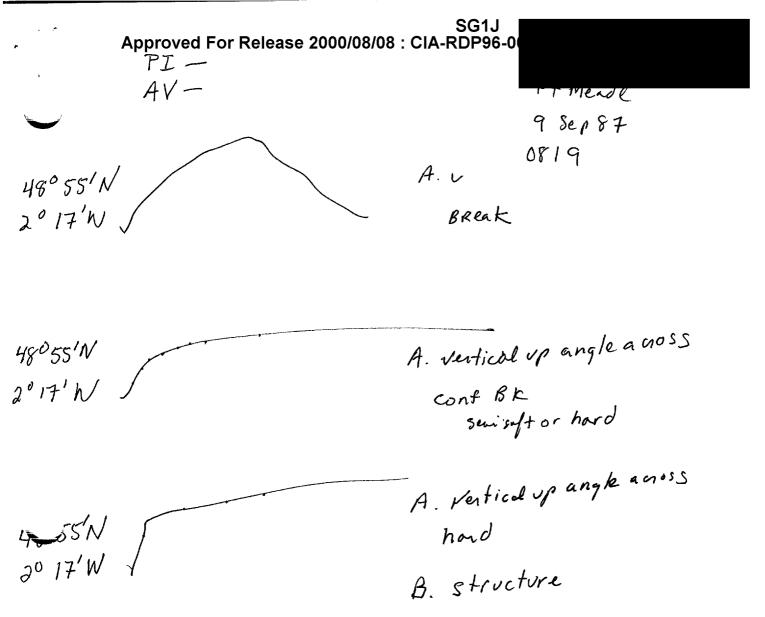

I still feel apprehensive about declaring a B. Analyzing the feeling/motion to come up with a B based on what I know of stage 1 sites, seems like AOL. I am so conscious to avoid anything that resembles AOL, quenching any analytical/imagination thoughts as they occur. I realize now that declaring a B is part of the programming process, the system needs to know that slope up peak slope down/ hard is a mountain, or that vertical up angle across/ hard is a man-made structure, etc. In addition, declaration of a correct B is one more thing that tells the system that the first packet (gestalt) of information was received correctly and that its time to move on.

I am no longer uneasy when the ideogram changes and this is helping me to be more relaxed. I know I must be equally relaxed each time I write the coordinates, and allow the ideogram just to fly forth with complete trust that it knows what it's doing and what the gestalt is, even though my conscious may be thinking "what's going on?—this data is contradictory". I've found it helps to completely blank my mind as I write the coordinates and focus all conscious thought on each individual number as I write it (not the pattern of the numbers). In short aside— I found what has been very helpful in preventing AOL and speculation and also confidence—building is that I know nothing about how coordinates and latitude and longitude are set up— but don't tell the Army— it would ruin my reputation].

The structure ideogram for the mesa was very interesting. The signal felt very weak like it was whispering structure rather than shouting it as it did with the Eiffel tower. The strongest feeling I received with the mesa structure ideogram was ANGLE. It was kind of interesting when I looked back at the ideogram that in the drawing the angle was barely perceptible, yet angle was the dominant feeling. Whereas, before the angle would come through on the ideogram (eventually), but it was never a strong mental sensation. I guess we are learning, my subconscious and I.