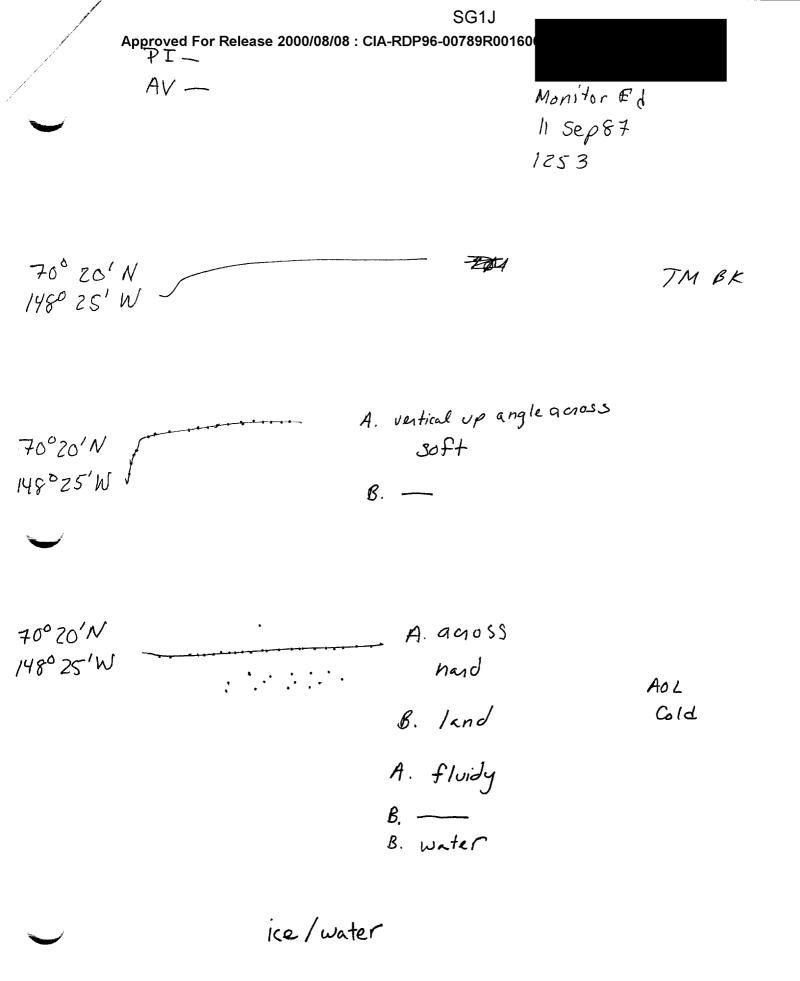

## SG1J S1 AFTERNOON SESSIONS 11 SEPTEMBER 1987

While the first site (Prudhoe Bay) was a new experience (ice/water interface), it went well and no new breakthroughs occurred so I will devote the rest of my comments to the last site.

One lesson learned today is that I am editing out AOL internally instead of expelling it, which is one reason I think the session was such a struggle. At one point I had an AOL image of a mountain with caves, I should have expelled that in structure. Lots of frustration on the later pages, with the signal line giving me information in a form I hadn't dealt with yet or really been indoctrinated to. Sensibly, I had only minimal thoughts of system failure, I realized that a "lack of communication" between my conscious and the signal line was going on. Fortunately the system, being self-correcting, finally gave me an ideogram I could understand. I think more ideogram drills are absolutely essential so that things like the composite ideogram that tried to emerge earlier will come out with little resistance from my hand. Natural and man-made are still not coming through, I will contemplate the difference over the weekend, as instructed, and hopefully the I'll start to identify the difference in feeling. I know the structures I've visited felt different from the natural sites, but the difference has been so subtle, that I can only acknowledge it in retrospect (didn't feel quite as hard as hard, etc.). Yet the difference in feeling when given a man-made site without an angle has been present strong enough to cause confusion, which means I should be able to get a handle on it.