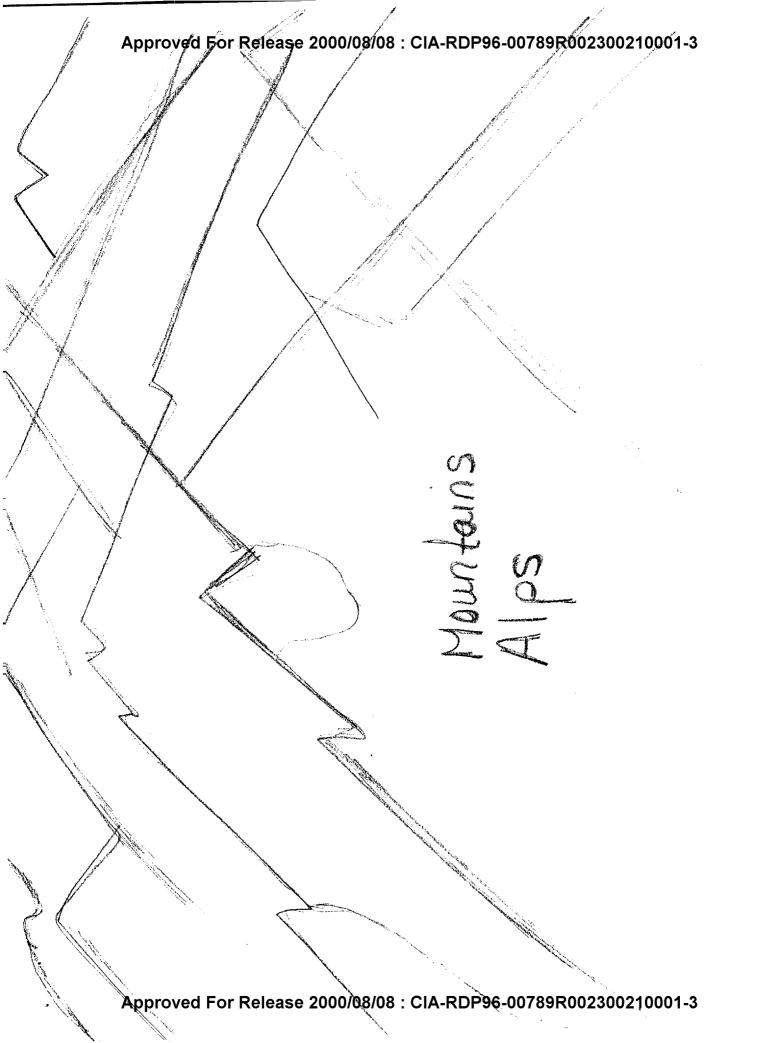

#### E. SESSION SUMMARY

The target has a big structure to put things into. It is large enough for people to get in and out of and the color dark red is associated with it. An engine is present and this object consists primarily of metal and the color black. It belongs in its environment because the area provides space to warehouse technology which is grounded. There are flat surfaces in the forefront of the photo. Electrical units, lights, are associated with the structure.