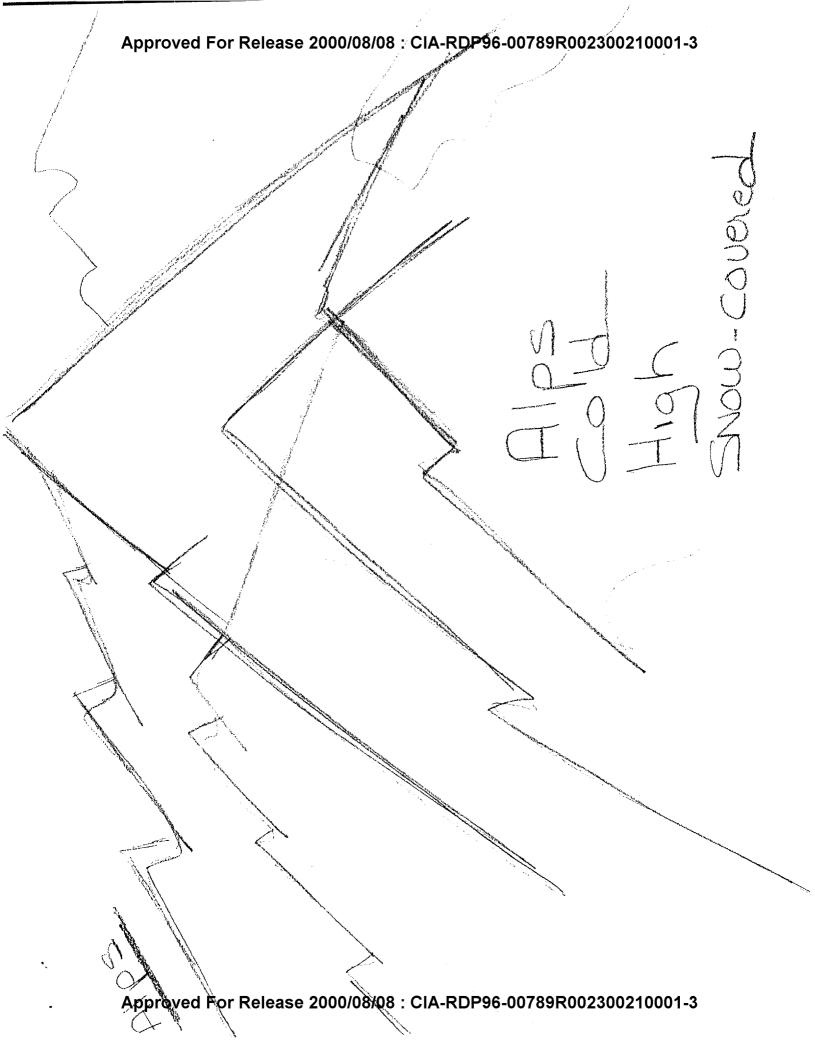

#### E. SESSION SUMMARY

The target has a big structure to put things into. It is large enough for people to get in and out of and the color dark red is associated with it. An engine is present and this object consists primarily of metal and the color black. It belongs in its environment because the area provides space to warehouse technology which is grounded. There are flat surfaces in the forefront of the photo. Electrical units, lights, are associated with the structure.