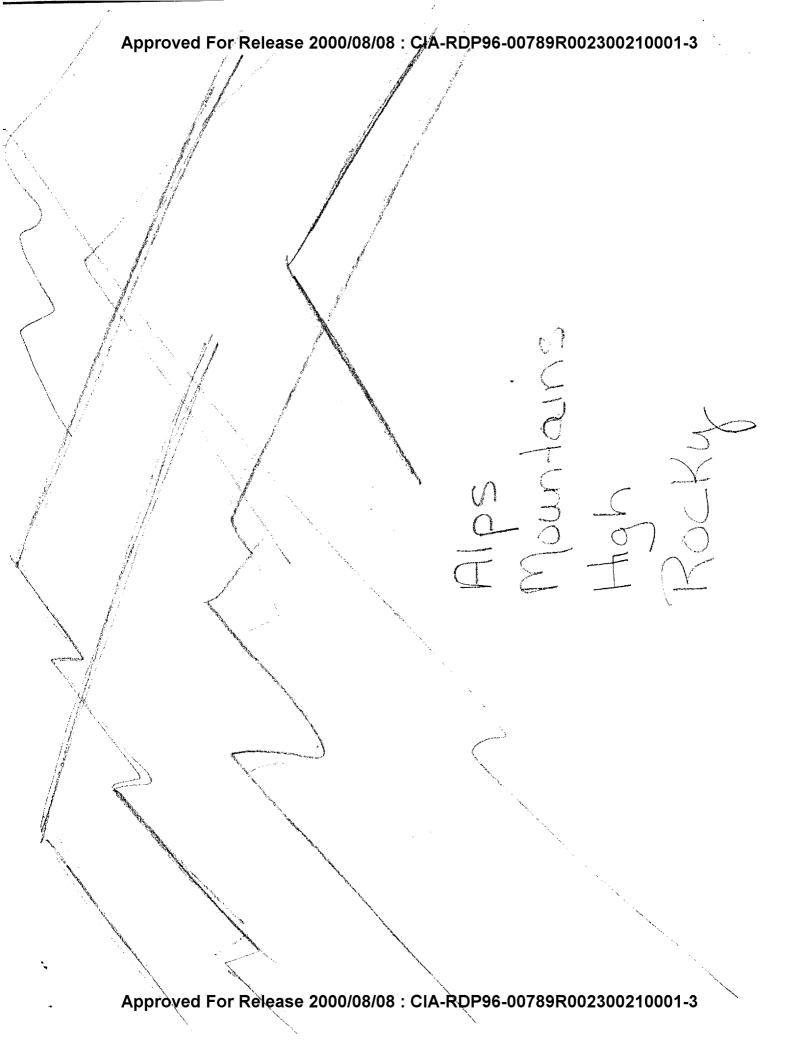

#### E. SESSION SUMMARY

The target has a big structure to put things into. It is large enough for people to get in and out of and the color dark red is associated with it. An engine is present and this object consists primarily of metal and the color black. It belongs in its environment because the area provides space to warehouse technology which is grounded. There are flat surfaces in the forefront of the photo. Electrical units, lights, are associated with the structure.