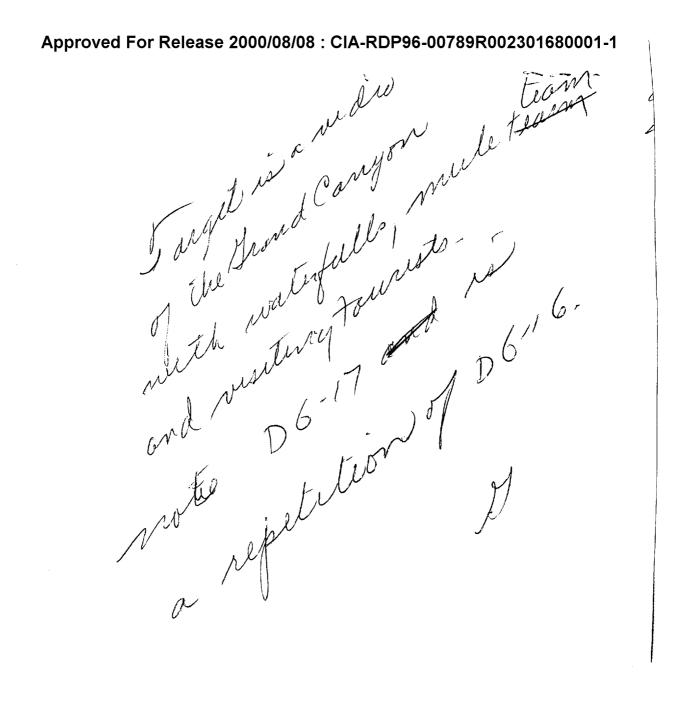

## E. <u>SESSION SUMMARY</u>:

Site had a big circular object that seemed to be moving around in a sweeping motion. I felt that I was outside and the area was isolated with brown dry grass. The land was flat but you could walk upward towards a rather high hill. A vehicle was nearby.

The object had an individual with it and it seemed that he was holding on to it or one had to hold on to it. Although the site and activity seemed somewhat rugged, there was enjoyment. This document is made available through the declassification efforts and research of John Greenewald, Jr., creator of: