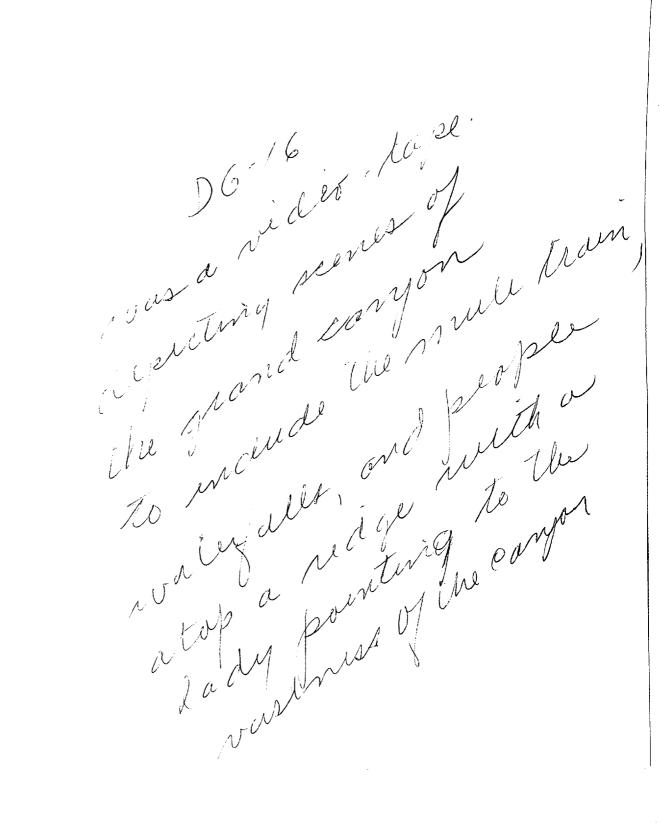

ascribed to the target personality.                                                |
| 4. DESCRIBE THE TARGET:                                                                                               |
| 5. OPTIONAL COORDINATES: 36/478/52/360                                                                                |

6. COMMENTS:

This document is made available through the declassification efforts and research of John Greenewald, Jr., creator of:

## The Black Vault



The Black Vault is the largest online Freedom of Information Act (FOIA) document clearinghouse in the world. The research efforts here are responsible for the declassification of hundreds of thousands of pages released by the U.S. Government & Military.

**Discover the Truth at: http://www.theblackvault.com**