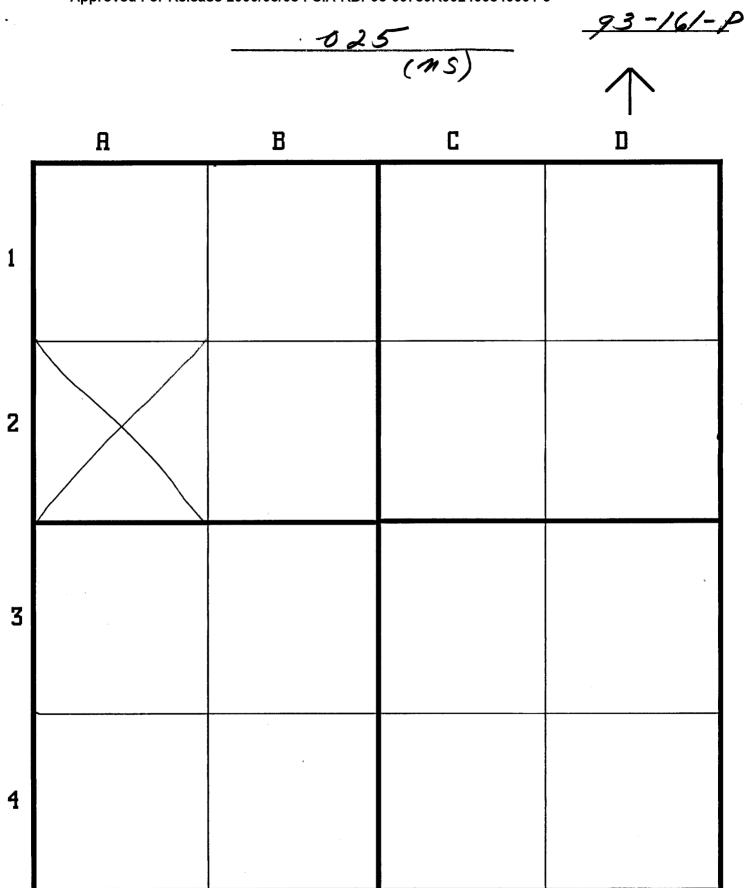

## E. SESSION SUMMARY

The X is marked at 2A.

This document is made available through the declassification efforts and research of John Greenewald, Jr., creator of: