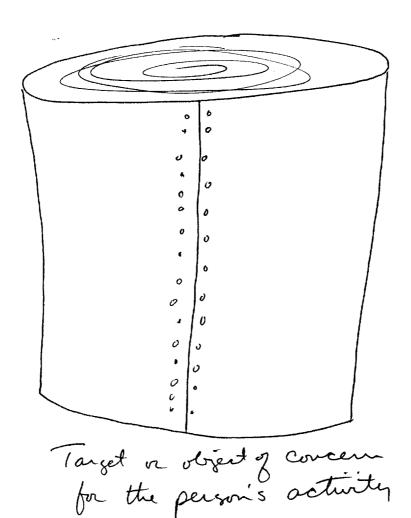

There is a sudden, violent movement or "projecting-out" of something; something being sent-out, cast-out rapidly and violently. There is smoke and/or dust associated with this movement. The target or object of concern resembles a tall, circular cylindrical structure reminiscent of a petroleum storage tank (see diagram). There is a group of two individuals moving slowly up a grassy or soft hill. When they get to the top, they launch a hand-held large weapon towards a large round structure. This tank is near water, maybe a harbor or river.