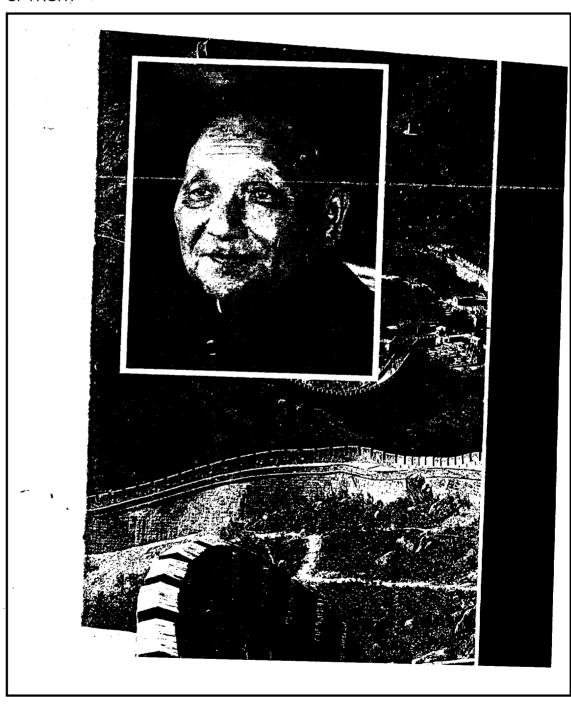

#### SUMMARY OF INFORMATION

The target personality is an older man who is an official or an officer. He has been involved with air and space in his work in the past. He has existed in a high mountain environment and has composed something which others can learn from. He has both a peaceful and spiritual nature. This man is very well balanced and is known.