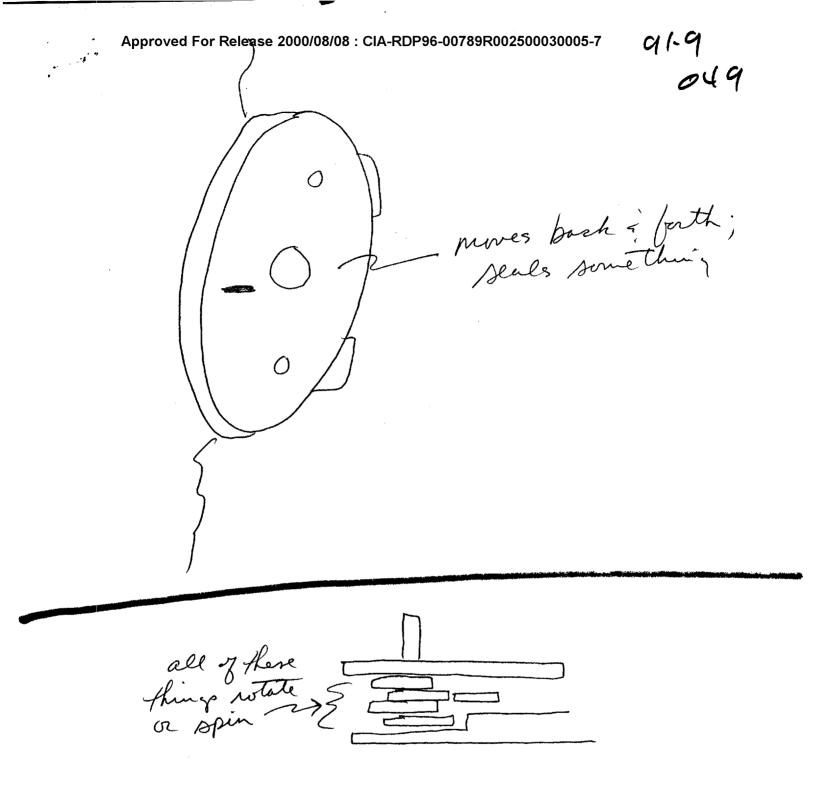

De sering there attached to a spherial object

U/I object

040

Approved For Release 2000/08/08 : CIA-RDP96-00789R002500030005-7

dusty of

91-9

COW ///

U/I object