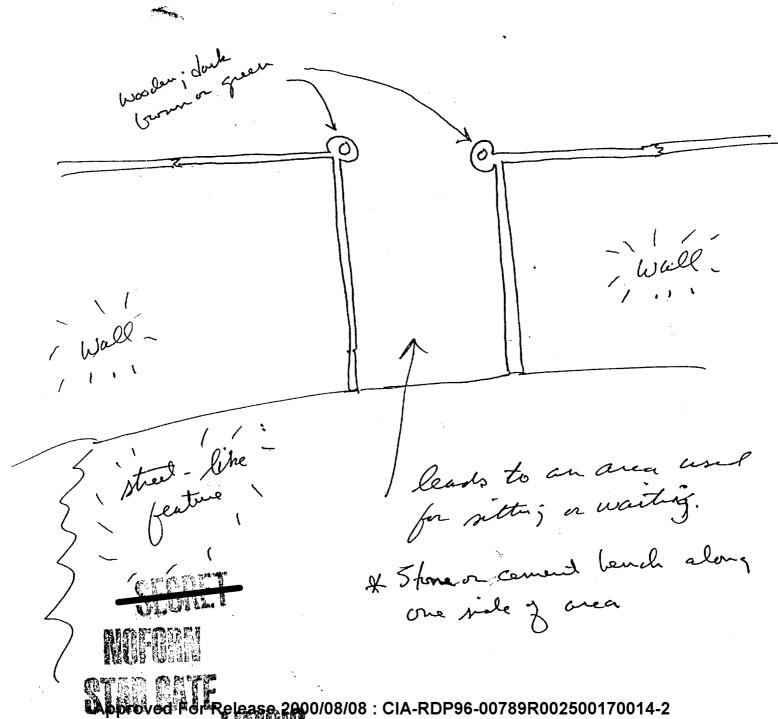

- --- A gate-like entrance with associated dark brown or green wooden features (diagram, page 3d). This "gate" leads to an area used for sitting or waiting. There is a stone or cement bench along one side of this "waiting" area.
- --- A squared-off, hard sided trench or gutter-like feature running in front of the "gate" feature (diagram 1, page 3f).
- -- Continuing out the "back" of the compound leads to a large area which is open and flat. A large "wadi" or "arroyo" runs close to the compound in this large, open area.
- -- There is a playground located close to this compound. One of the streets which runs along side of the compound is named "WADI \_\_\_\_\_". Other phonetics associated with this compound are: KHASRA and ILIM or ILEEM. The Arabic word \( \subseteq \si
- -- Associated with and/or located near the compound were the following features and/or objects: (Diagram 1, page 3e), consists of another upright, flattened cylinder with a "spreading" feature extending upwards from the center. Diagram 2, page 3e, consists of a "large, bumpy metal plate" which covers a subsurface "access" area. This plate is currently "frozen" in place but once swung up and down. There are a number of curved pipes and round handled objects i.e. valves, located in one corner of the sub-surface "access" area. Diagrams 2 and 3, page 3f, depicts an unidentified cylindrically shaped object attached by two "arms" to a large, solid object. Diagram 1, page 3c, depicts an unidentified object which is associated with moving smaller, uniformly shaped objects from a horizontal movement to one that angles up. Diagram 1, page 3g, depicts a curved, metal object with a "tube" extending out from the convex side.
- -- Additional concepts associated with the target are: earth moving equipment; dogs barking; stone or cement blocks; an object shaped like a "boat's bow hull" spinning on its axis; three or four large, oversized books lying open, one on top of another (these books have distinctive gold colored floral designs highlighting the covers); and a building with four levels.