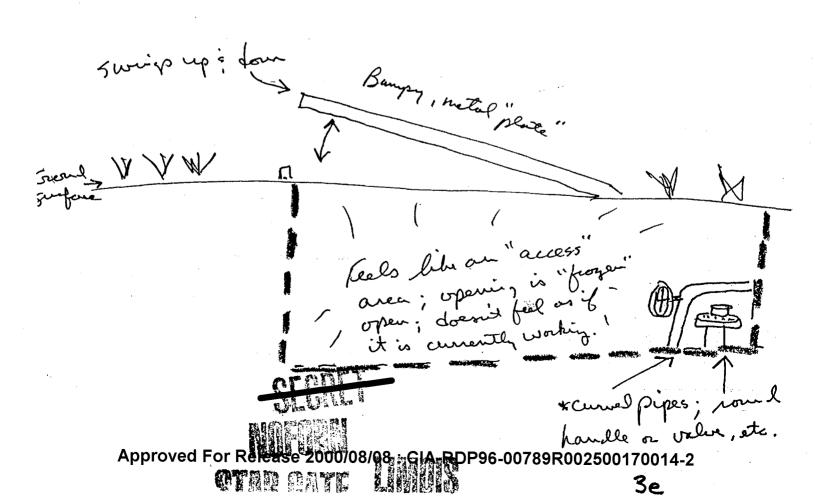

- --- A gate-like entrance with associated dark brown or green wooden features (diagram, page 3d). This "gate" leads to an area used for sitting or waiting. There is a stone or cement bench along one side of this "waiting" area.
- --- A squared-off, hard sided trench or gutter-like feature running in front of the "gate" feature (diagram 1, page 3f).
- -- Continuing out the "back" of the compound leads to a large area which is open and flat. A large "wadi" or "arroyo" runs close to the compound in this large, open area.
- -- There is a playground located close to this compound. One of the streets which runs along side of the compound is named "WADI \_\_\_\_\_". Other phonetics associated with this compound are: KHASRA and ILIM or ILEEM. The Arabic word \( \subseteq \si
- -- Associated with and/or located near the compound were the following features and/or objects: (Diagram 1, page 3e), consists of another upright, flattened cylinder with a "spreading" feature extending upwards from the center. Diagram 2, page 3e, consists of a "large, bumpy metal plate" which covers a subsurface "access" area. This plate is currently "frozen" in place but once swung up and down. There are a number of curved pipes and round handled objects i.e. valves, located in one corner of the sub-surface "access" area. Diagrams 2 and 3, page 3f, depicts an unidentified cylindrically shaped object attached by two "arms" to a large, solid object. Diagram 1, page 3c, depicts an unidentified object which is associated with moving smaller, uniformly shaped objects from a horizontal movement to one that angles up. Diagram 1, page 3g, depicts a curved, metal object with a "tube" extending out from the convex side.
- -- Additional concepts associated with the target are: earth moving equipment; dogs barking; stone or cement blocks; an object shaped like a "boat's bow hull" spinning on its axis; three or four large, oversized books lying open, one on top of another (these books have distinctive gold colored floral designs highlighting the covers); and a building with four levels.