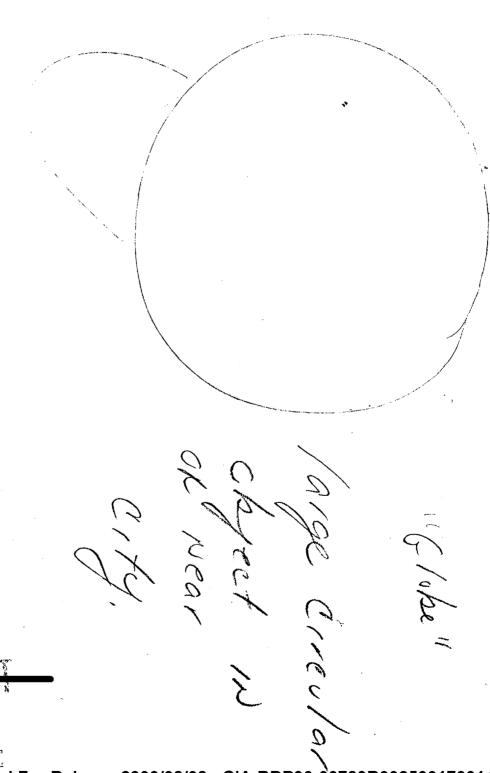

Convex risle.

a number of these desides about about about feel denser

Approved For Release 2000/08/08 : CIA-RDP96-00789R002500170014-2

- (S/NF/SG/LIMDIS) Source (Red Data):
- -- Target personality is located on the outskirts of a city area. The individual can be found near a brown tunnel that is located west of the city. (See diagram, page 4a ) There will be a large truck that looks like a moving van that will have an accident near this bridge. Target personality is located near the northeast portion of the country (see map) but in the past has been in the southern region.
- -- In the city, there is a large structure that is political in nature. (See diagram, page 4b) There is an object near or on the structure that is a big globe. (See diagram, page 4c) Although the structure is used for political purposes, other functions go on here and one is of entertainment.
  - -- The numbers 7231 or 7213 phonetically surfaced.
- -- Target personality can be found in the area of Hafun Dante or Danakil.
- -- The word "Danon/Danot" and hot climate were also perceived.