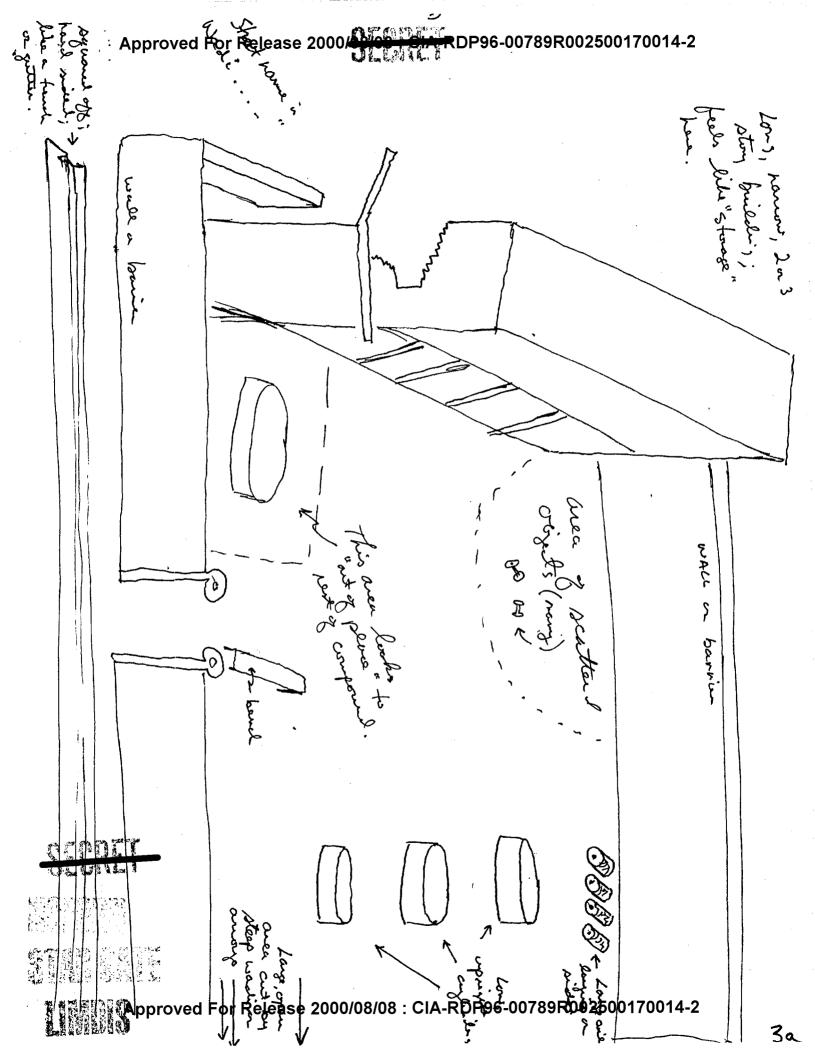

#### DATA SUMMARIES

(S/NF/SG/LIMDIS) Following are the perceived highlights from each source.

- (S/NF/SG/LIMDIS) Source (Green Data):
- -- The target personality Warlord Mohamed Farrah Aidid is currently located as marked on the attached map. The political leader is wearing red and is not traveling alone. There are men traveling on land with him and he may be moving in a southern direction. He is short of some supplies. This man is furious about certain issues, is in danger, and although he is a fighter, is now feeling tired. He is uncomfortable with staying in any one location for very long and is therefore, on the move.
  - (S/NF/SG/LIMDIS) Source (Black Data):
- -- The target is currently associated with a compound (see diagram, page 3a). This compound occurs on a street intersection in the outskirts of an established city (BELET WEYNE was the first perception) but it is not Mogadishu (see map plots).
  - -- The compound consists of:
- --- A long, narrow, two to three story building. It has a distinctive blue or green metal "attachment" which extends from the structure front and angles up; a corner which appears to have deteriorated in some fashion; the surface of the side of the building appears woven or fabric-like (diagram, page 3b); with an angular design or feature along one side. The concept of "storage" is associated with this building. In addition, the concept of "textile mill" was also perceived.
- --- A walled or barricaded-in open area. This area contains a series of low, upright cylindrically shaped objects which are associated with the concept of "containment"; a group

**Discover the Truth at: http://www.theblackvault.com** 

of large "coils" laying on their sides (diagram 2, page 3c); an area containing a number of similar objects scattered about (diagram 2, page 3g); and an area which contains an additional upright flattened cylinder (this area "looks" out of place with the other components within the compound).

- --- A gate-like entrance with associated dark brown or green wooden features (diagram, page 3d). This "gate" leads to an area used for sitting or waiting. There is a stone or cement bench along one side of this "waiting" area.
- --- A squared-off, hard sided trench or gutter-like feature running in front of the "gate" feature (diagram 1, page 3f).
- -- Continuing out the "back" of the compound leads to a large area which is open and flat. A large "wadi" or "arroyo" runs close to the compound in this large, open area.
- -- There is a playground located close to this compound. One of the streets which runs along side of the compound is named "WADI \_\_\_\_\_". Other phonetics associated with this compound are: KHASRA and ILIM or ILEEM. The Arabic word \( \subseteq \si
- -- Associated with and/or located near the compound were the following features and/or objects: (Diagram 1, page 3e), consists of another upright, flattened cylinder with a "spreading" feature extending upwards from the center. Diagram 2, page 3e, consists of a "large, bumpy metal plate" which covers a subsurface "access" area. This plate is currently "frozen" in place but once swung up and down. There are a number of curved pipes and round handled objects i.e. valves, located in one corner of the sub-surface "access" area. Diagrams 2 and 3, page 3f, depicts an unidentified cylindrically shaped object attached by two "arms" to a large, solid object. Diagram 1, page 3c, depicts an unidentified object which is associated with moving smaller, uniformly shaped objects from a horizontal movement to one that angles up. Diagram 1, page 3g, depicts a curved, metal object with a "tube" extending out from the convex side.
- -- Additional concepts associated with the target are: earth moving equipment; dogs barking; stone or cement blocks; an object shaped like a "boat's bow hull" spinning on its axis; three or four large, oversized books lying open, one on top of another (these books have distinctive gold colored floral designs highlighting the covers); and a building with four levels.