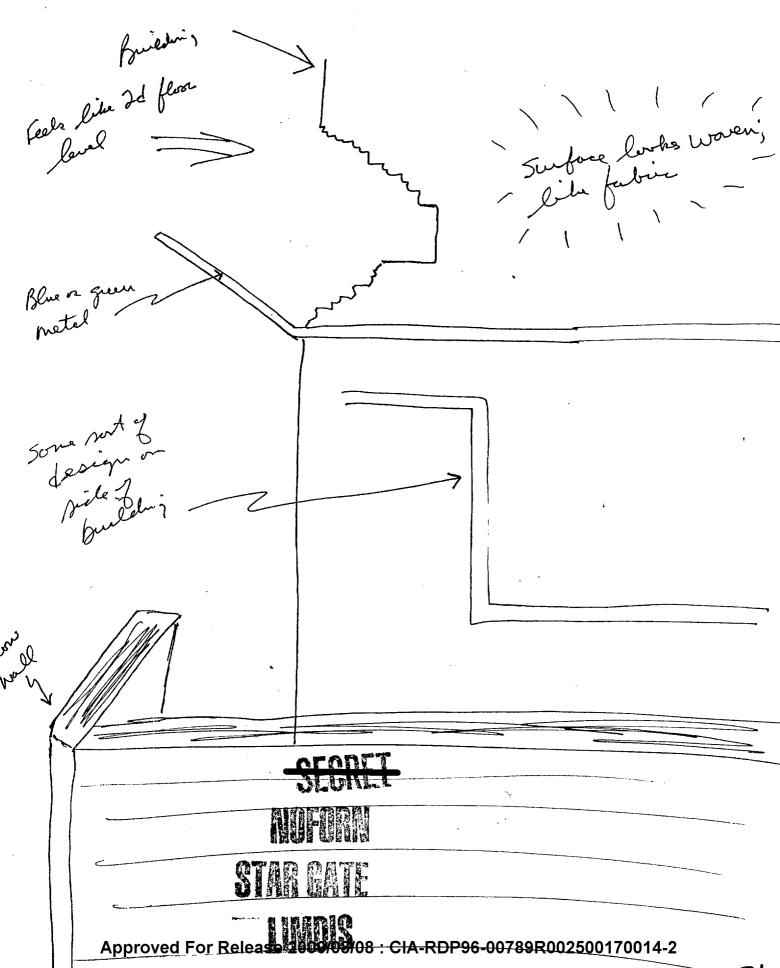

#### DATA SUMMARIES

(S/NF/SG/LIMDIS) Following are the perceived highlights from each source.

- (S/NF/SG/LIMDIS) Source (Green Data):
- -- The target personality Warlord Mohamed Farrah Aidid is currently located as marked on the attached map. The political leader is wearing red and is not traveling alone. There are men traveling on land with him and he may be moving in a southern direction. He is short of some supplies. This man is furious about certain issues, is in danger, and although he is a fighter, is now feeling tired. He is uncomfortable with staying in any one location for very long and is therefore, on the move.
  - (S/NF/SG/LIMDIS) Source (Black Data):
- -- The target is currently associated with a compound (see diagram, page 3a). This compound occurs on a street intersection in the outskirts of an established city (BELET WEYNE was the first perception) but it is not Mogadishu (see map plots).
  - -- The compound consists of:
- --- A long, narrow, two to three story building. It has a distinctive blue or green metal "attachment" which extends from the structure front and angles up; a corner which appears to have deteriorated in some fashion; the surface of the side of the building appears woven or fabric-like (diagram, page 3b); with an angular design or feature along one side. The concept of "storage" is associated with this building. In addition, the concept of "textile mill" was also perceived.
- --- A walled or barricaded-in open area. This area contains a series of low, upright cylindrically shaped objects which are associated with the concept of "containment"; a group