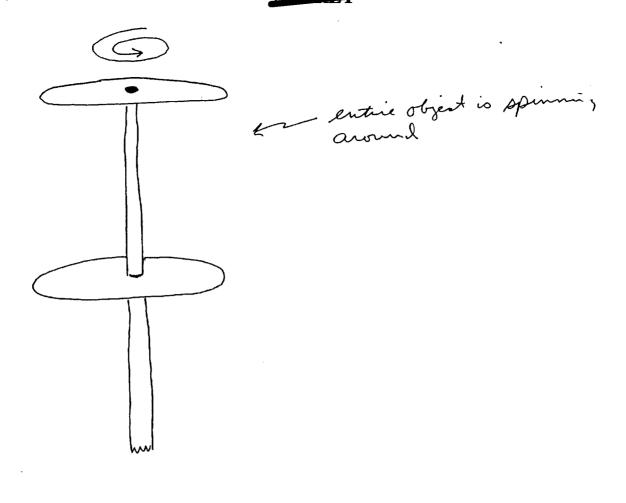

#### E. SESSION SUMMARY:

This target has the sensations, movements, spinning motions and concepts reminiscent of a helicopter, or relating to, thereof. There is not much description with this target because nearly all of the perceived information was in the form of sketches and figures.

The following "written" impressions were perceived:

- a strangely shaped propeller.
- vertical stripes.
- sharp angles and circles.
- a clear, glassy and shiny surface reminiscent of a "bubble".
- a spinning motion.
- the sensation of traveling forward and then dropping vertically straight down.
- wire mesh.
- a basket-like object being lifted/lowered from above.
- light reflecting off of falling "dust" in the dark.

spinni 1 \_\_\_

SECRET NOFORN STAR GATE LIMINS

Attachment A