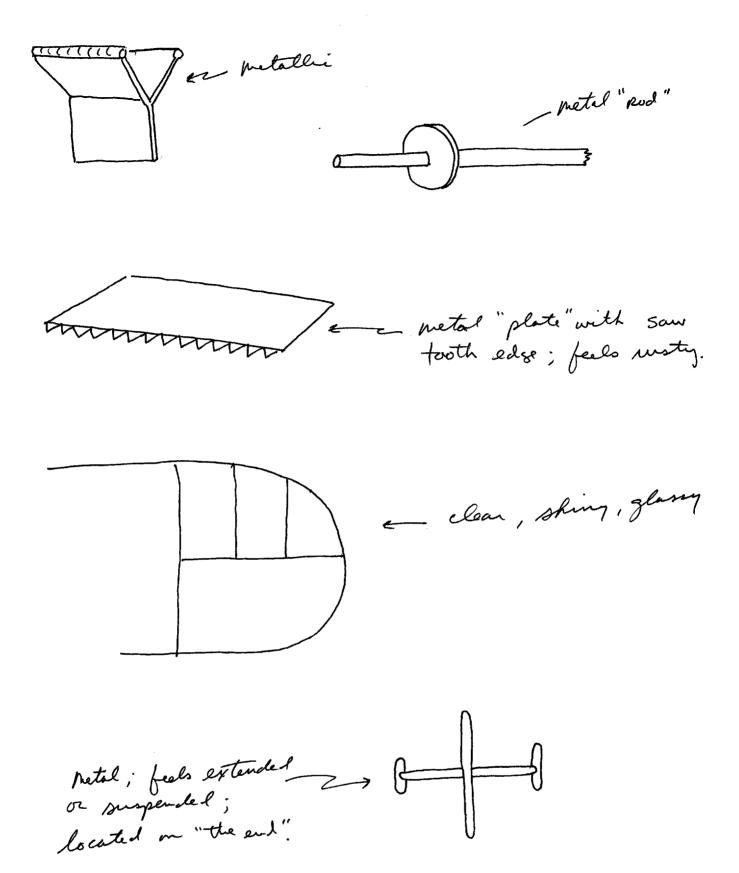

The following "written" impressions were perceived:

- a strangely shaped propeller.
- vertical stripes.
- sharp angles and circles.
- a clear, glassy and shiny surface reminiscent of a "bubble".
- a spinning motion.
- the sensation of traveling forward and then dropping vertically straight down.
- wire mesh.
- a basket-like object being lifted/lowered from above.
- light reflecting off of falling "dust" in the dark.