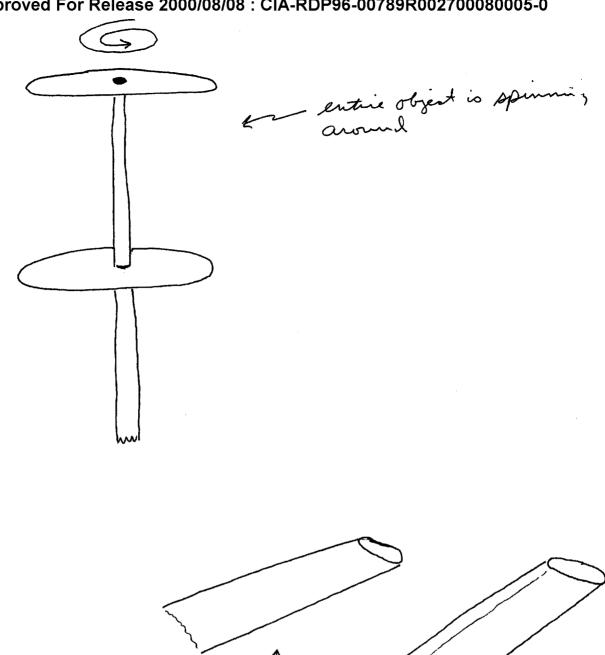

#### E. SESSION SUMMARY:

This target has the sensations, movements, spinning motions and concepts reminiscent of a helicopter, or relating to, thereof. There is not much description with this target because nearly all of the perceived information was in the form of sketches and figures.

The following "written" impressions were perceived:

- a strangely shaped propeller.
- vertical stripes.
- sharp angles and circles.
- a clear, glassy and shiny surface reminiscent of a "bubble".
- a spinning motion.
- the sensation of traveling forward and then dropping vertically straight down.
- wire mesh.
- a basket-like object being lifted/lowered from above.
- light reflecting off of falling "dust" in the dark.

spinni 1 \_\_\_

SECRET NOFORN STAR GATE LIMINS

Attachment A