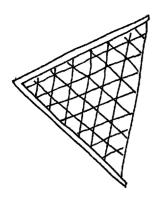

The following "written" impressions were perceived:

- a strangely shaped propeller.
- vertical stripes.
- sharp angles and circles.
- a clear, glassy and shiny surface reminiscent of a "bubble".
- a spinning motion.
- the sensation of traveling forward and then dropping vertically straight down.
- wire mesh.
- a basket-like object being lifted/lowered from above.
- light reflecting off of falling "dust" in the dark.

### Approved For Release 2000/08/08: CIA-RDP96-00789R002700080005-0

Mis object is being lifted / lowered from above; feels like wire mesh construction

## Approved For Release 2000/08/06 PC PP P96-00789R002700080005-0

Mis object is being lifted / lowered from above; feels like wire mesh construction

Attachment B