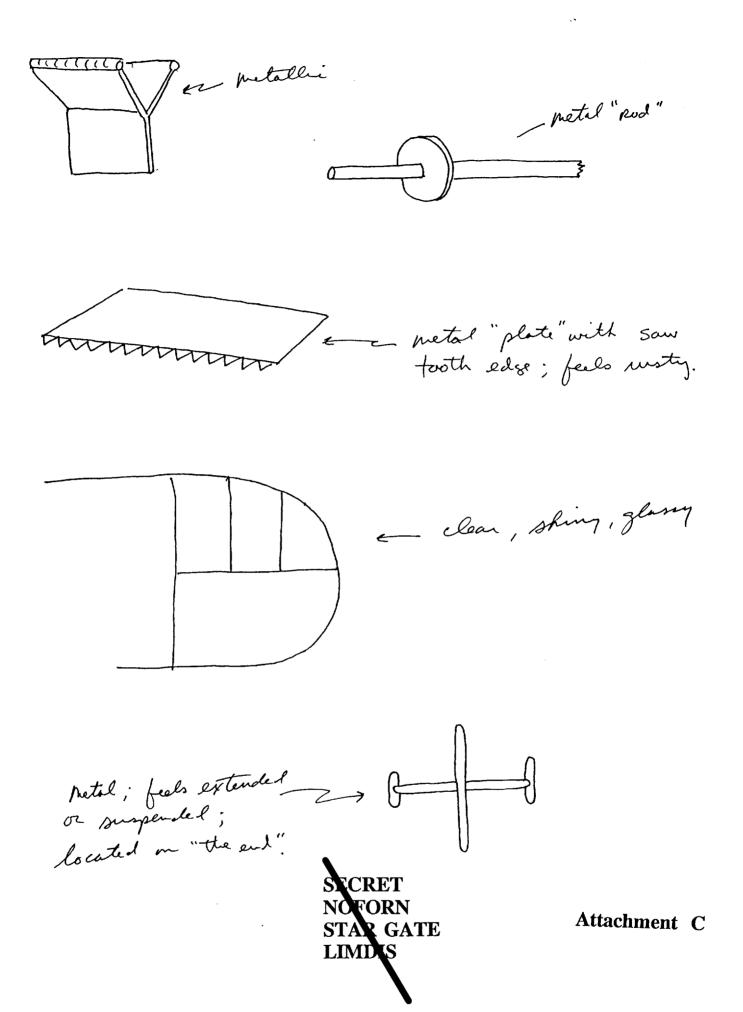

The following "written" impressions were perceived:

- a strangely shaped propeller.
- vertical stripes.
- sharp angles and circles.
- a clear, glassy and shiny surface reminiscent of a "bubble".
- a spinning motion.
- the sensation of traveling forward and then dropping vertically straight down.
- wire mesh.
- a basket-like object being lifted/lowered from above.
- light reflecting off of falling "dust" in the dark.

## Approved For Release 2000/08/08: CIA-RDP96-00789R002700080005-0

SECRET NOFORN STAR GATE LIMDIS

Attachment D

Approved For Release 2000/08/08 : @IA-RDE96-00789R002700080005-0

\* Mountal under neath > a larger object