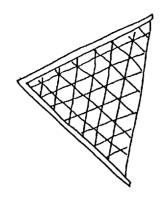

The following "written" impressions were perceived:

- a strangely shaped propeller.
- vertical stripes.
- sharp angles and circles.
- a clear, glassy and shiny surface reminiscent of a "bubble".
- a spinning motion.
- the sensation of traveling forward and then dropping vertically straight down.
- wire mesh.
- a basket-like object being lifted/lowered from above.
- light reflecting off of falling "dust" in the dark.

## Approved For Release 2000/08/08: CIA-RDP96-00789R002700080005-0

SECRET NOFORN STAR GATE LIMDIS

Attachment D

Approved For Release 2000/08/08 : @IA-RDE96-00789R002700080005-0

\* Mountal under neath > a larger object