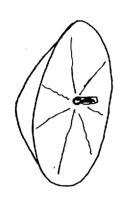

#### E. SESSION SUMMARY:

This target has the sensations, movements, spinning motions and concepts reminiscent of a helicopter, or relating to, thereof. There is not much description with this target because nearly all of the perceived information was in the form of sketches and figures.

The following "written" impressions were perceived:

- a strangely shaped propeller.
- vertical stripes.
- sharp angles and circles.
- a clear, glassy and shiny surface reminiscent of a "bubble".
- a spinning motion.
- the sensation of traveling forward and then dropping vertically straight down.
- wire mesh.
- a basket-like object being lifted/lowered from above.
- light reflecting off of falling "dust" in the dark.