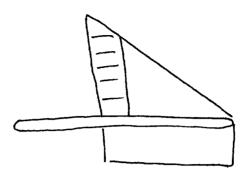

The following "written" impressions were perceived:

- a strangely shaped propeller.
- vertical stripes.
- sharp angles and circles.
- a clear, glassy and shiny surface reminiscent of a "bubble".
- a spinning motion.
- the sensation of traveling forward and then dropping vertically straight down.
- wire mesh.
- a basket-like object being lifted/lowered from above.
- light reflecting off of falling "dust" in the dark.

## Approved For Release 2000/08/08: CIA-RDP96-00789R002700080005-0

SECRET NOFORN STAR GATE LIMDIS

Attachment D

Approved For Release 2000/08/08 : @IA-RDE96-00789R002700080005-0

\* Mountal under neath > a larger object