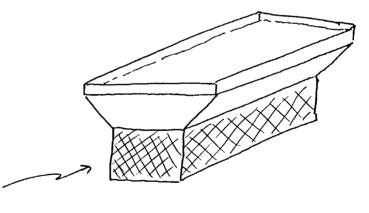

The following "written" impressions were perceived:

- a strangely shaped propeller.
- vertical stripes.
- sharp angles and circles.
- a clear, glassy and shiny surface reminiscent of a "bubble".
- a spinning motion.
- the sensation of traveling forward and then dropping vertically straight down.
- wire mesh.
- a basket-like object being lifted/lowered from above.
- light reflecting off of falling "dust" in the dark.

### Approved For Release 2000/08/08: CIA-RDP96-00789R002700080005-0

Mis object is being lifted / lowered from above; feels like wire mesh construction

## Approved For Release 2000/08/08: CIA-RDP96-00789R002700080005-0

SECRET NOFORN STAR GATE LIMDIS

Attachment D

Approved For Release 2000/08/08 : @IA-RDE96-00789R002700080005-0

\* Mountal under neath > a larger object

## Approved For Release 2000/08/06 PC PP P96-00789R002700080005-0

Mis object is being lifted / lowered from above; feels like wire mesh construction

Attachment B