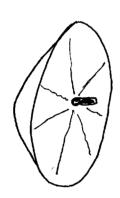

The following "written" impressions were perceived:

- a strangely shaped propeller.
- vertical stripes.
- sharp angles and circles.
- a clear, glassy and shiny surface reminiscent of a "bubble".
- a spinning motion.
- the sensation of traveling forward and then dropping vertically straight down.
- wire mesh.
- a basket-like object being lifted/lowered from above.
- light reflecting off of falling "dust" in the dark.