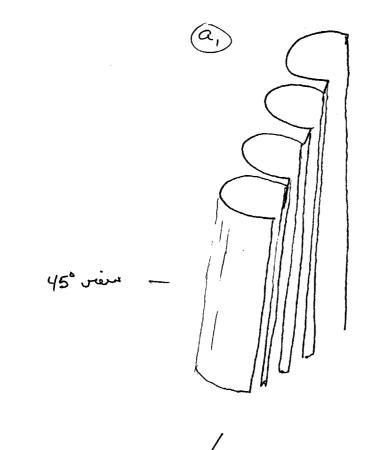

There is the concept of "being capped off" associated with the target. There is a curving "drop off" area or feature at one end of the wall/plaza/raised circle complex.

There is a series of other, curving and cylindrical objects (see sketches). There is a solid, tilting feature reminiscent of a tilted or curving concrete walkway. There is a series of triangular-shaped features which are attached to one another like a row of house gables.

Series of opened sided vertical cylicities a fuber standing togt in an alignment.

92 prene

Approved For Release 2000/08/08 : CIA-RDP96-00789R002700140008-0 5455 CU \$ 3 3 lef area Lung. H Tall, curver, well