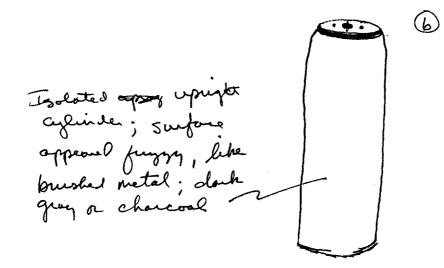

There is the concept of "being capped off" associated with the target. There is a curving "drop off" area or feature at one end of the wall/plaza/raised circle complex.

There is a series of other, curving and cylindrical objects (see sketches). There is a solid, tilting feature reminiscent of a tilted or curving concrete walkway. There is a series of triangular-shaped features which are attached to one another like a row of house gables.