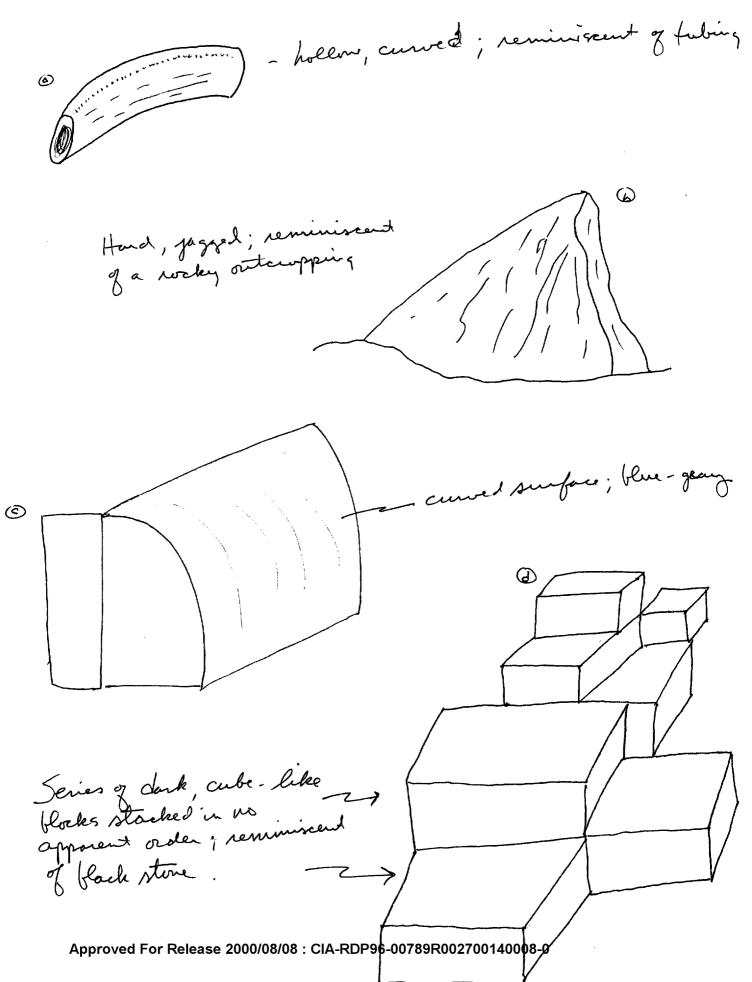

There is the concept of "being capped off" associated with the target. There is a curving "drop off" area or feature at one end of the wall/plaza/raised circle complex.

There is a series of other, curving and cylindrical objects (see sketches). There is a solid, tilting feature reminiscent of a tilted or curving concrete walkway. There is a series of triangular-shaped features which are attached to one another like a row of house gables.

There are "swinging" doors with no glass (?). A green, curving mound of what appears to be soil and grass is present.

There is a series of black and solid cube-like blocks stacked in no apparent order (see sketch). These blocks are reminiscent of black marble or similar stone.

There is almost a sterile feeling in some locales of this target. Other locations causes a tightening in one's chest.

There is movement of water through a tube- or pipe-like containment system.

 $\textcircled{\label{eq:alpha}}$ for the Mo Aca of moving water pollons Ġ + Surfare FLAT /HARD conca FLAT/1HAND