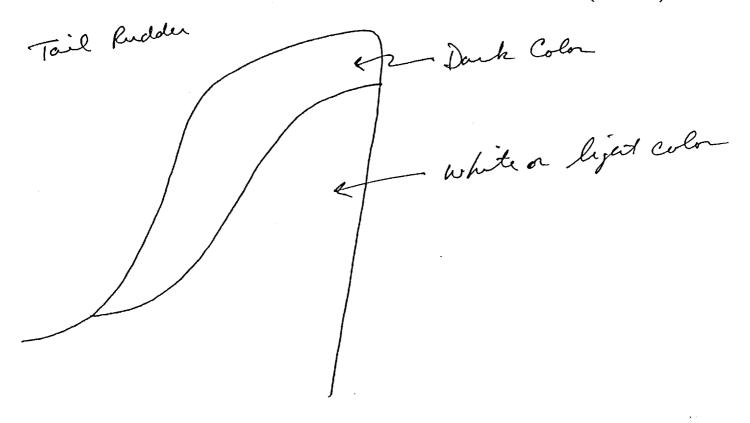

- (S/NF/SG/LIMDIS) Source A:
  - -- No new data.
- (S/NF/SG/LIMDIS) Source B:

SG1A

- -- The target aircraft in question feels very large; huge, in fact much thicker than the average It does have three engines; all three originally perceived to be located in the rear. However, further investigation places only one in the rear; each wing contains a very large, circular engine. It feels more cargo-oriented vs. strictly passenger.
- -- The fuselage of this aircraft is large and round. It has a large, rounded belly section; large enough to hold whole containers. There is something different about its configuration; the nose seems different; it is longer or angled down more.
- -- It has a white under belly. There is a colored stripe (maybe blue) separating the white under belly from the silvery top; this stripe runs almost the entire length of the aircraft. I also sense that there is a reddish-brown color present somewhere on the aircraft as well. The tail is colored differently with a dark color (blue?) topping the rudder section (sketch 5A(a)).
- -- The perception is that this aircraft is leased to a foreign government or company but is owned by a major U.S. carrier. [NOTE: I kept getting A A (American Airlines?); however, in light of the previous perception, this makes no sense at all to me.]
- -- The alpha numerics perceived were: 7047 and LB 0347. My sense is that the 4 and 7 are definite.

### NOT RELEASABLE TO FOREIGN NATIONALS STAR GATE

- \_\_\_\_
- -- There is a three-pronged or rayed design element or emblem located high on the tail rudder (sketch 5A(a)). It's composition is similar to that perceived during the previous project.
  - (S/NF/SG/LIMDIS) Source C:
- -- Target is the same aircraft as described in earlier reports. During this session, I could see men on a large vessel moving around boxes or crates.

Design, or variation of this design, on anciaft; high on fail midder.

- OHORH