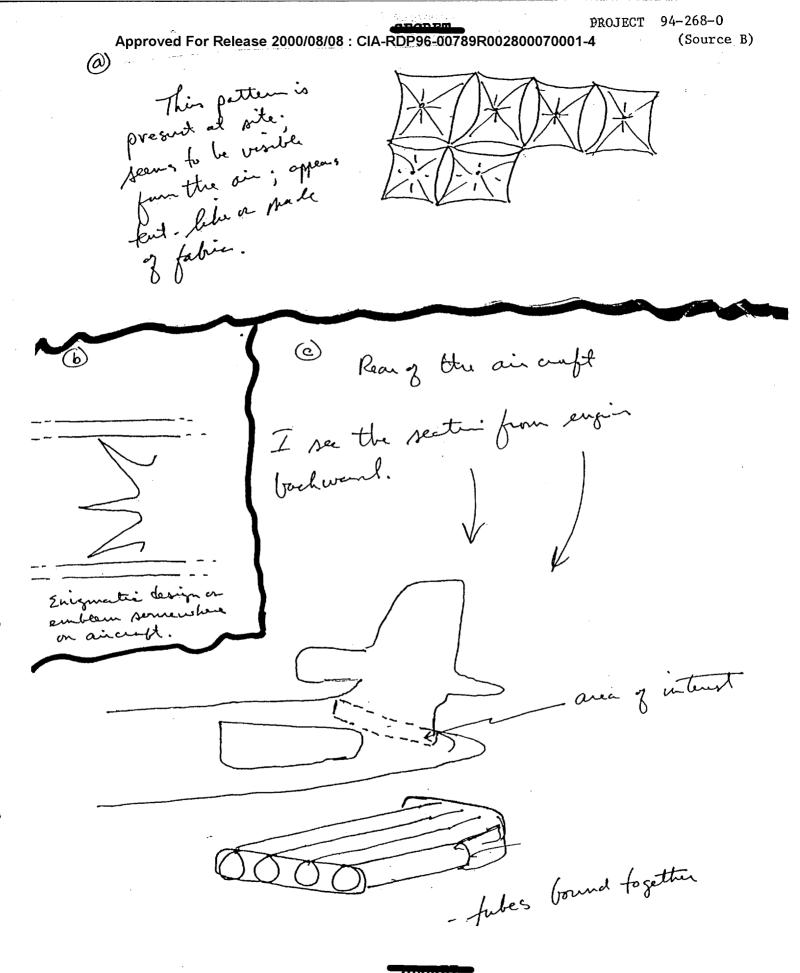

#### --

- -- There is a roughly square-like lattice pattern present at the site (sketch 3A(a)). It seems to be visible from the air and appears to be tent-like or otherwise made from fabric. This feature only occurs in one specific location.
- -- The anticipated date of arrival has been
  23 OCTOBER 1994 but it will be delayed until the PM of
  26 OCTOBER 1994 or early AM of 27 OCTOBER 1994. It will take
  place in the commercial cargo area of the airport.
- -- There are two locations on the aircraft where contraband is present. The first is the rear of the aircraft (sketch 3A(c) & sketch 3B(d)). This section feels very significant. Access to the area of interest in via a circular hole covered over with a removable disc-shaped panel. There are numerous tubes located here; the contents of which feel "alive" or having recently been "alive".
- -- The second location on the aircraft is the lower central portion of the cargo area. The shipping container to be looked for has yellow markings on the outside. It will be removed from the aircraft intact. This container will contain bundles of light weight, shiny metallic tubes in groups of six (sketch 3B(e)). The tubes will be hollow and have false ends (?). Pin like devices extent into the interior of these tubes from the outer surface. There are blue rings or dots on the outside of these tubes; they are hard to see and occur on one end.
- -- There are packages inside of these tubes. They are wrapped with clear or translucent wrapping. These packages are very tightly packed.
- -- There is an enigmatic design or emblem somewhere on the aircraft (sketch 3A(b)). It has ray-like projections extending towards the rear.
  - (S/NF/SG/LIMDIS) Source C:
- -- The aircraft seems to be involved in a "military" mission. The word "intercept" phonetically surfaced. This is related to the mission of the aircraft. The aircraft may be going after illegal drugs that may be on a vessel which is sailing or pulling up to port. A vessel is also involved in the scenario. This mission will occur shortly in the afternoon or early evening hours.

NOFORN

Sketch 3A