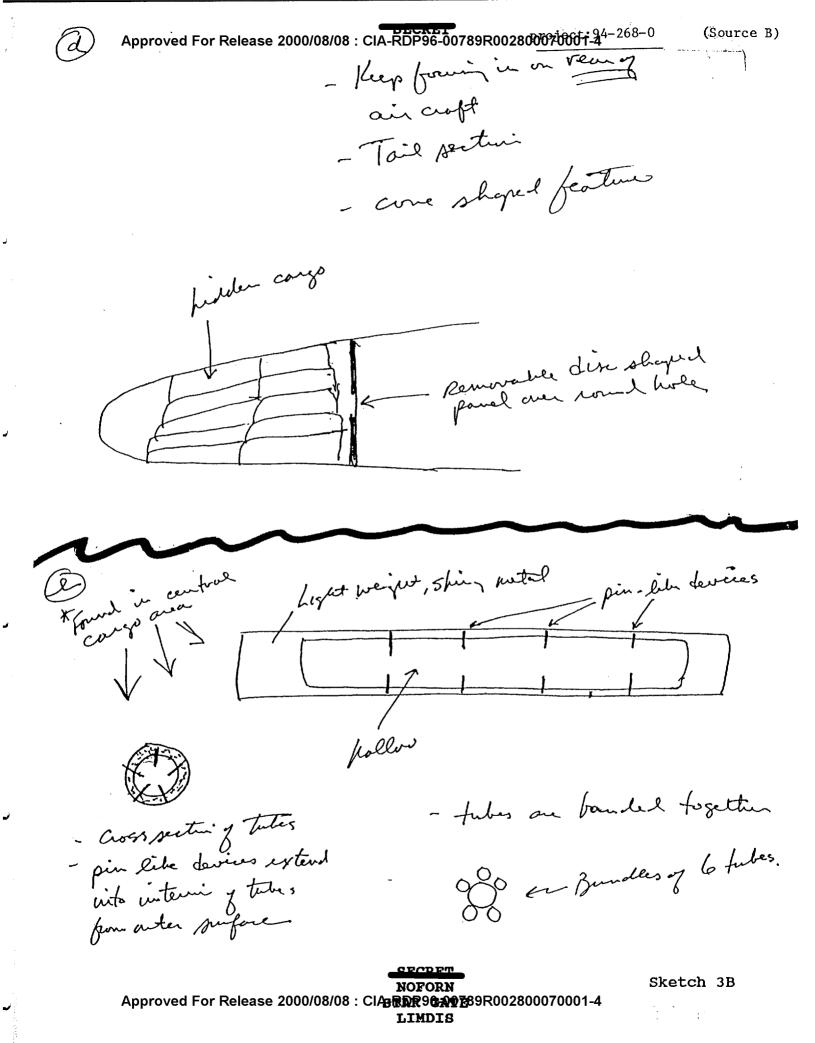

#### --

- -- There is a roughly square-like lattice pattern present at the site (sketch 3A(a)). It seems to be visible from the air and appears to be tent-like or otherwise made from fabric. This feature only occurs in one specific location.
- -- The anticipated date of arrival has been
  23 OCTOBER 1994 but it will be delayed until the PM of
  26 OCTOBER 1994 or early AM of 27 OCTOBER 1994. It will take
  place in the commercial cargo area of the airport.
- -- There are two locations on the aircraft where contraband is present. The first is the rear of the aircraft (sketch 3A(c) & sketch 3B(d)). This section feels very significant. Access to the area of interest in via a circular hole covered over with a removable disc-shaped panel. There are numerous tubes located here; the contents of which feel "alive" or having recently been "alive".
- -- The second location on the aircraft is the lower central portion of the cargo area. The shipping container to be looked for has yellow markings on the outside. It will be removed from the aircraft intact. This container will contain bundles of light weight, shiny metallic tubes in groups of six (sketch 3B(e)). The tubes will be hollow and have false ends (?). Pin like devices extent into the interior of these tubes from the outer surface. There are blue rings or dots on the outside of these tubes; they are hard to see and occur on one end.
- -- There are packages inside of these tubes. They are wrapped with clear or translucent wrapping. These packages are very tightly packed.
- -- There is an enigmatic design or emblem somewhere on the aircraft (sketch 3A(b)). It has ray-like projections extending towards the rear.
  - (S/NF/SG/LIMDIS) Source C:
- -- The aircraft seems to be involved in a "military" mission. The word "intercept" phonetically surfaced. This is related to the mission of the aircraft. The aircraft may be going after illegal drugs that may be on a vessel which is sailing or pulling up to port. A vessel is also involved in the scenario. This mission will occur shortly in the afternoon or early evening hours.