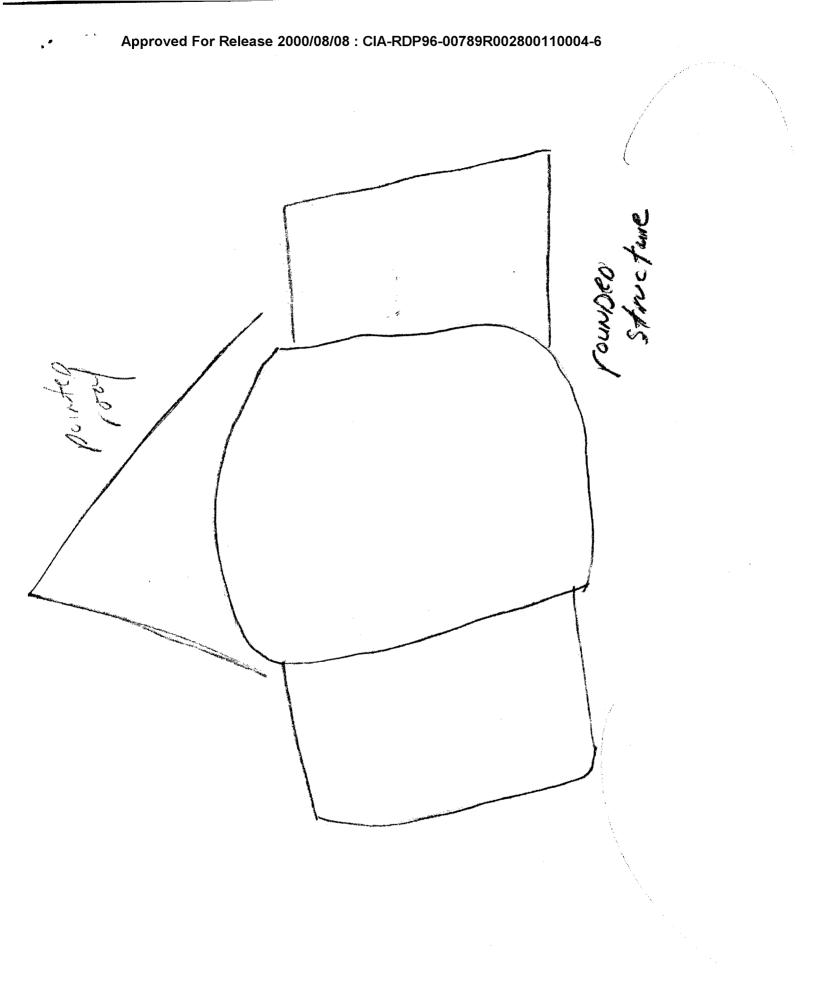

## E. INFORMATION:

The site consisted of a large circular area that was broken at some portion. People can walk up and down this broken portion. The site consisted of a very large rounded structure with a pointed roof. This structure had many sides to it. The structure was dark in color. The structure reminded me of a castle. The structure has many entrances and doors. Once inside the structure, I could see black doors. At one point inside, it seemed that when you opened one door, there was another door. People inside the structure seemed serious. I had the feeling that more females are inside the structure than males.