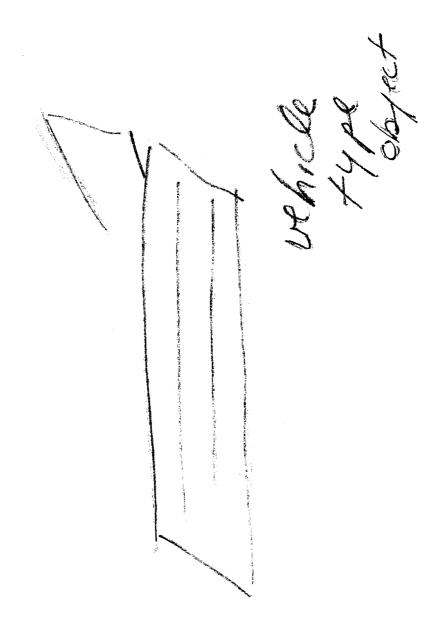

Water is at the site and it is important to the site. There was a small square object at the site that looked like a vehicle of

This document is made available through the declassification efforts and research of John Greenewald, Jr., creator of:

**Discover the Truth at: http://www.theblackvault.com** 

some sort. This object was opened in the back and in the front it looked like it had a "sun viser."

There was a second object at the site that was tall that looked like a large "water fountain."