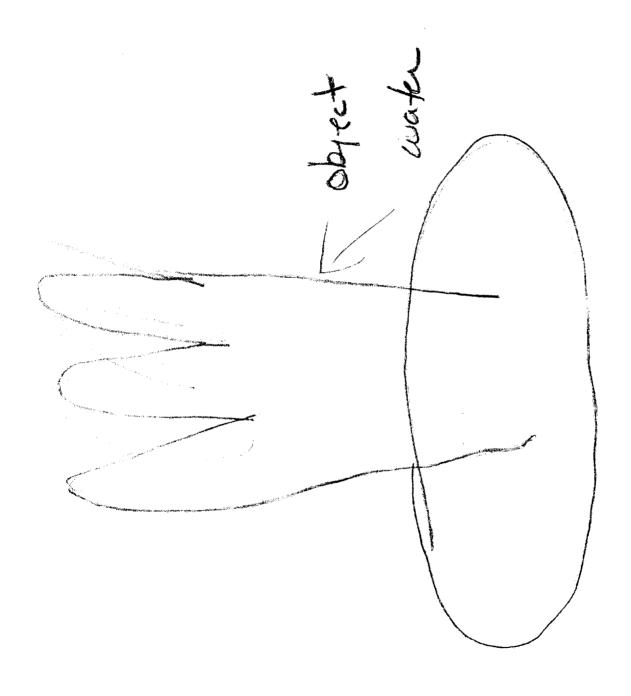

Water is at the site and it is important to the site. There was a small square object at the site that looked like a vehicle of

This document is made available through the declassification efforts and research of John Greenewald, Jr., creator of:

**Discover the Truth at: http://www.theblackvault.com** 

some sort. This object was opened in the back and in the front it looked like it had a "sun viser."

There was a second object at the site that was tall that looked like a large "water fountain."