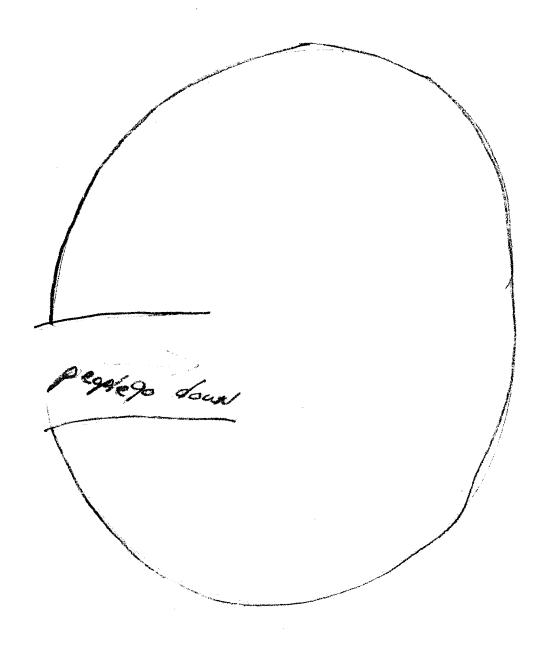

## E. INFORMATION:

The site consisted of a large circular area that was broken at some portion. People can walk up and down this broken portion. The site consisted of a very large rounded structure with a pointed roof. This structure had many sides to it. The structure was dark in color. The structure reminded me of a castle. The structure has many entrances and doors. Once inside the structure, I could see black doors. At one point inside, it seemed that when you opened one door, there was another door. People inside the structure seemed serious. I had the feeling that more females are inside the structure than males.