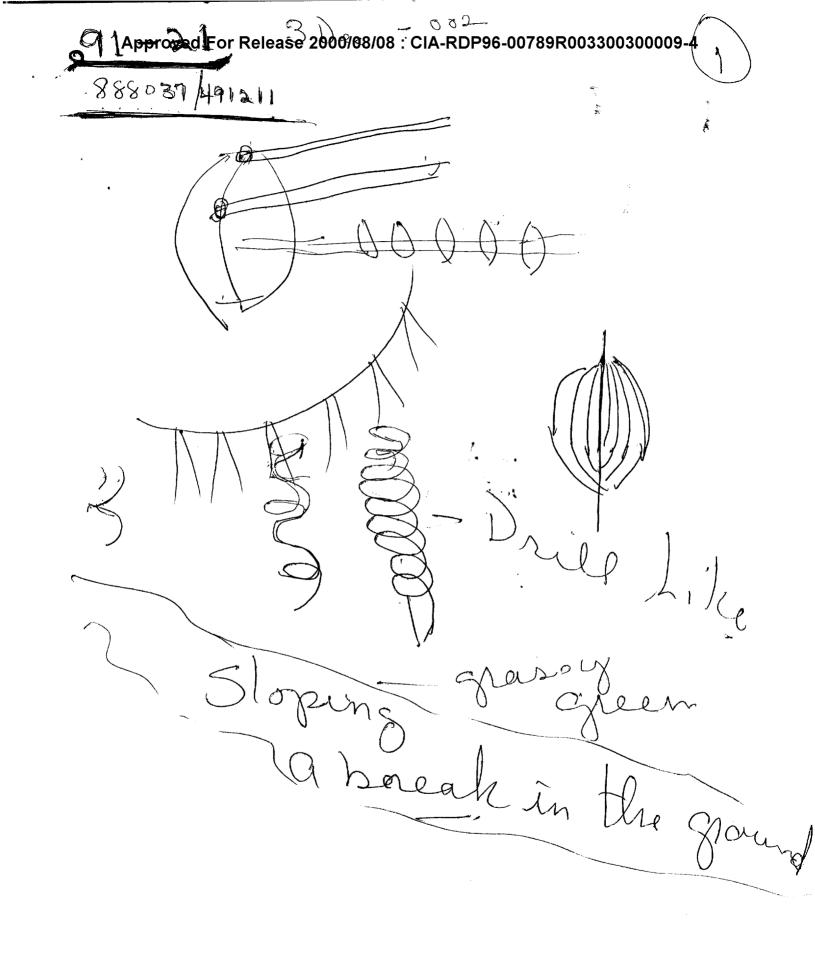

## Approved For Release 2000/08/08 : CIA-RDP96-00789R003300300009-4

SUMMARY - 002 4 DEC 91 91-21

There is sloping land with a break in the ground or crack. Something rolling down over humps or gear type thing. There is upheaval, energy or bubbling and liquid involved. There also seems to be a drill-like contraption.