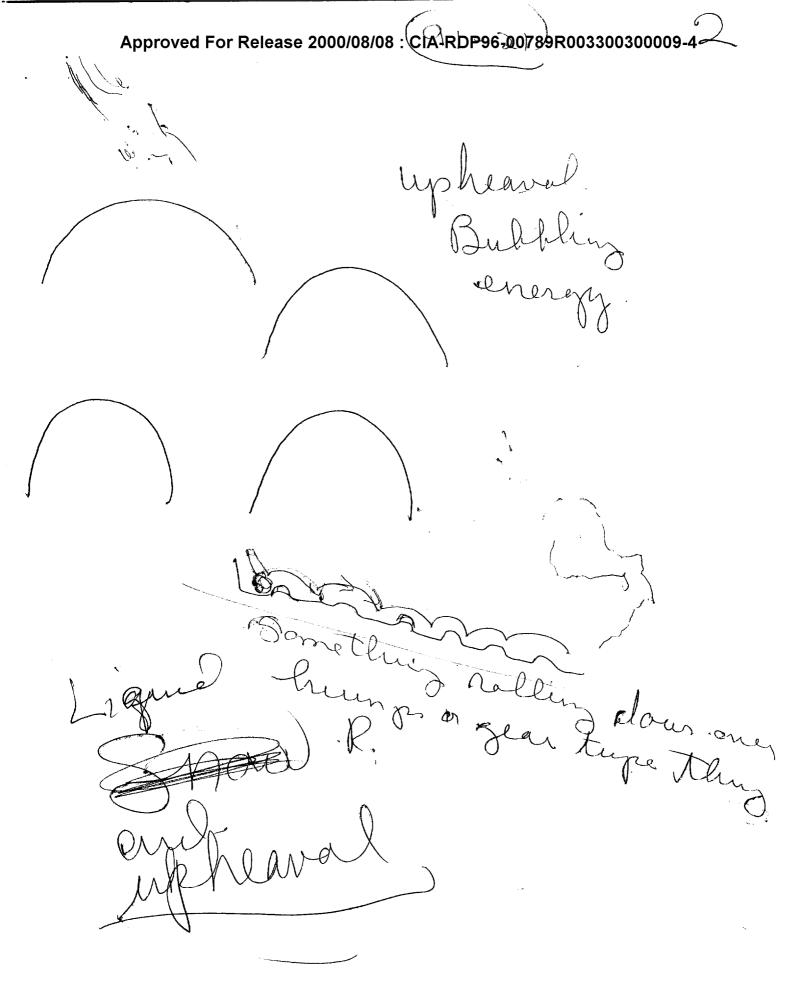

**Discover the Truth at: http://www.theblackvault.com** 

Approved For Release 2000/08/08: CIA-RDP96-00789R003300300009-4

Approved For Release 2000/08/08: CIA-RDP96-00789R003300300009-4 There's is slaging land-with cream in it - lepheavel Seems to lumps & bumps

## Approved For Release 2000/08/08 : CIA-RDP96-00789R003300300009-4

SUMMARY - 002 4 DEC 91 91-21

There is sloping land with a break in the ground or crack. Something rolling down over humps or gear type thing. There is upheaval, energy or bubbling and liquid involved. There also seems to be a drill-like contraption.