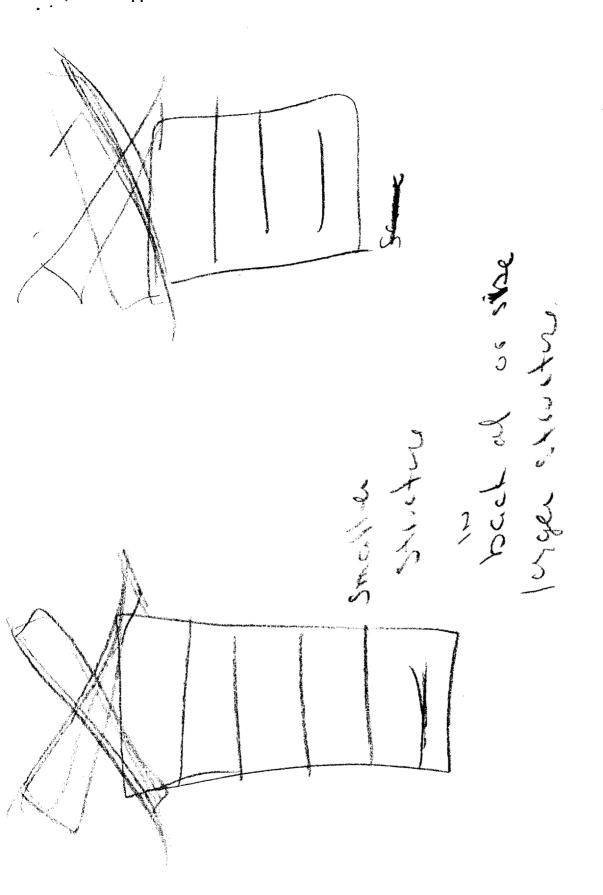

E. SESSION SUMMARY:

The site has a very large square structure sitting by itself. There is an object on the side of the structure that is tall and one can move up and down it. Overall, the motion of this object was up and down or in and out. There are some trees and natural habitat around the structure. I could sense green leaves and brown ground. At first the structure looked like it was a beautiful building in a beautiful setting.

I could see a smaller structure behind the big large square structure. This structure was tall and thick and it had a top that could spin or move. At one point I could see a circular object that had something to do with heat transmission.