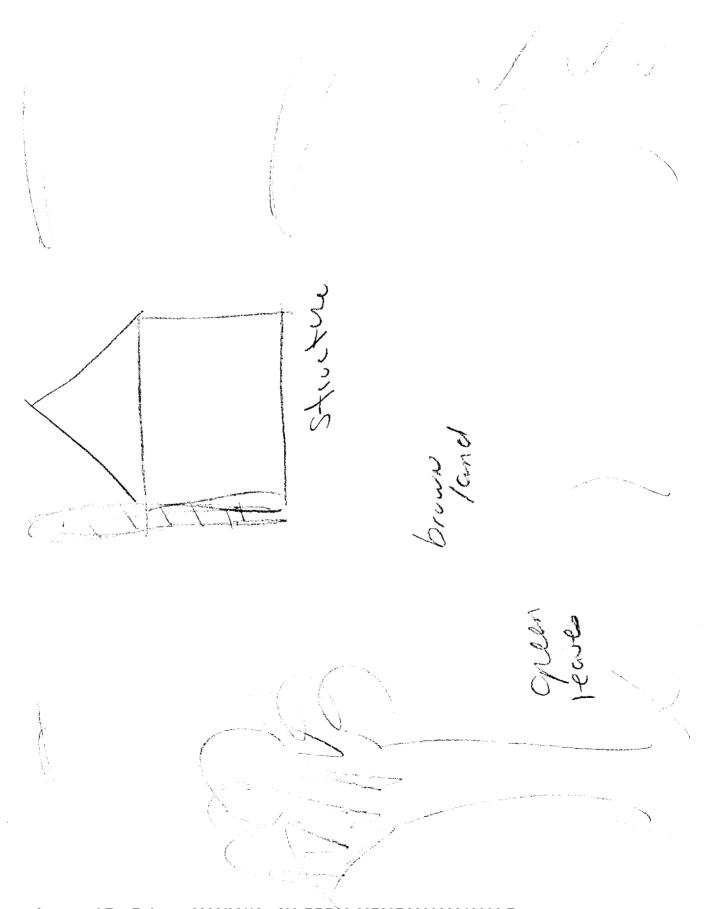

E. SESSION SUMMARY:

The site has a very large square structure sitting by itself. There is an object on the side of the structure that is tall and one can move up and down it. Overall, the motion of this object was up and down or in and out. There are some trees and natural habitat around the structure. I could sense green leaves and brown ground. At first the structure looked like it was a beautiful building in a beautiful setting.

I had a sense of water and the water may be behind the structure. Around the water are large brown rocks or cliffs.

I could see people take part in an activity. It looked as though the people had to dress differently to take part in this activity. The activity was physical in nature.

I could see a smaller structure behind the big large square structure. This structure was tall and thick and it had a top that could spin or move. At one point I could see a circular object that had something to do with heat transmission.