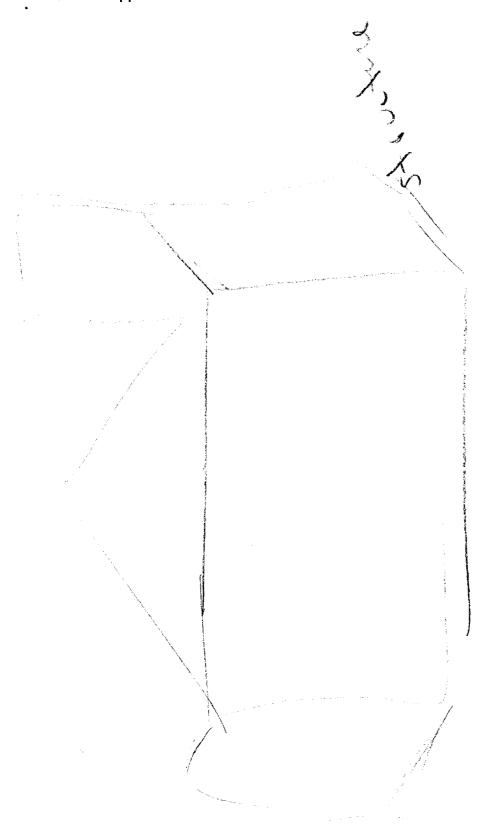

E. SESSION SUMMARY:

The site has a very large square structure sitting by itself. There is an object on the side of the structure that is tall and one can move up and down it. Overall, the motion of this object was up and down or in and out. There are some trees and natural habitat around the structure. I could sense green leaves and brown ground. At first the structure looked like it was a beautiful building in a beautiful setting.

I had a sense of water and the water may be behind the structure. Around the water are large brown rocks or cliffs.

I could see people take part in an activity. It looked as though the people had to dress differently to take part in this activity. The activity was physical in nature.

I could see a smaller structure behind the big large square structure. This structure was tall and thick and it had a top that could spin or move. At one point I could see a circular object that had something to do with heat transmission.