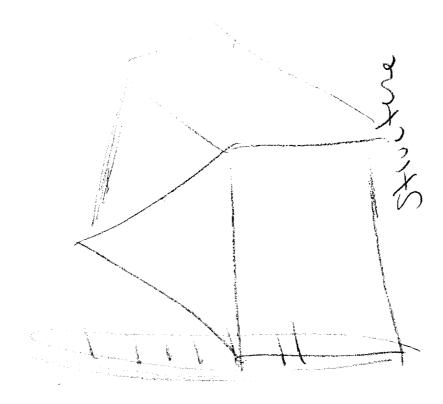

E. SESSION SUMMARY:

The site has a very large square structure sitting by itself. There is an object on the side of the structure that is tall and one can move up and down it. Overall, the motion of this object was up and down or in and out. There are some trees and natural habitat around the structure. I could sense green leaves and brown ground. At first the structure looked like it was a beautiful building in a beautiful setting.

I had a sense of water and the water may be behind the structure. Around the water are large brown rocks or cliffs.

I could see people take part in an activity. It looked as though the people had to dress differently to take part in this activity. The activity was physical in nature.

I could see a smaller structure behind the big large square structure. This structure was tall and thick and it had a top that could spin or move. At one point I could see a circular object that had something to do with heat transmission.