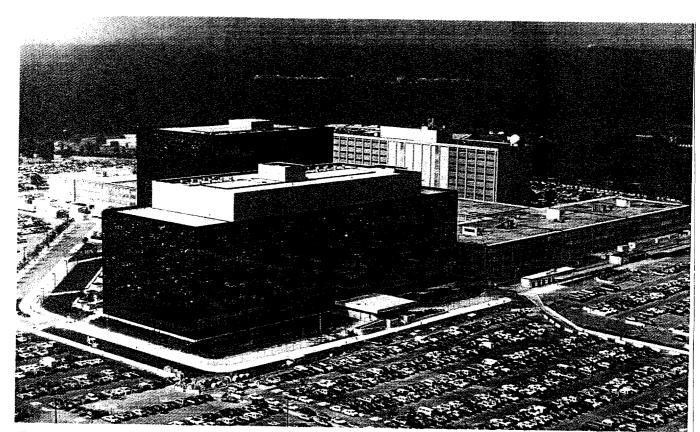

E. SESSION SUMMARY:

The site has a very large square structure sitting by itself. There is an object on the side of the structure that is tall and one can move up and down it. Overall, the motion of this object was up and down or in and out. There are some trees and natural habitat around the structure. I could sense green leaves and brown ground. At first the structure looked like it was a beautiful building in a beautiful setting.

I could see a smaller structure behind the big large square structure. This structure was tall and thick and it had a top that could spin or move. At one point I could see a circular object that had something to do with heat transmission.

#### **CPYRGHT**

NSA is supported by elements of Army, Navy, Air Force and Marines.