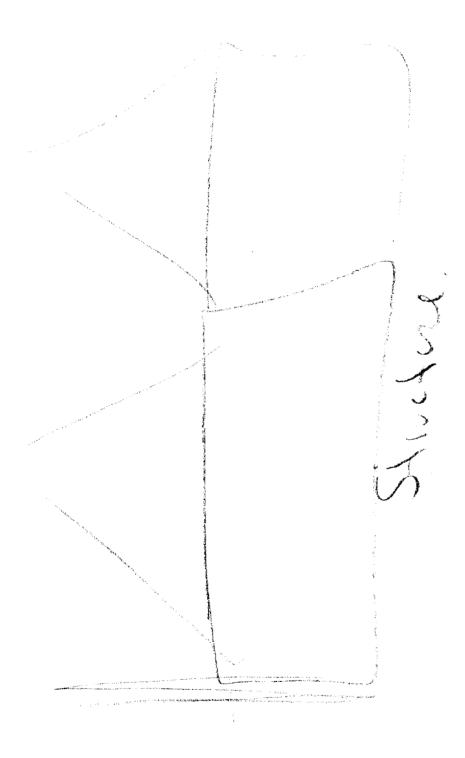

E. SESSION SUMMARY:

The site has a very large square structure sitting by itself. There is an object on the side of the structure that is tall and one can move up and down it. Overall, the motion of this object was up and down or in and out. There are some trees and natural habitat around the structure. I could sense green leaves and brown ground. At first the structure looked like it was a beautiful building in a beautiful setting.

I had a sense of water and the water may be behind the structure. Around the water are large brown rocks or cliffs.

I could see people take part in an activity. It looked as though the people had to dress differently to take part in this activity. The activity was physical in nature.

I could see a smaller structure behind the big large square structure. This structure was tall and thick and it had a top that could spin or move. At one point I could see a circular object that had something to do with heat transmission.