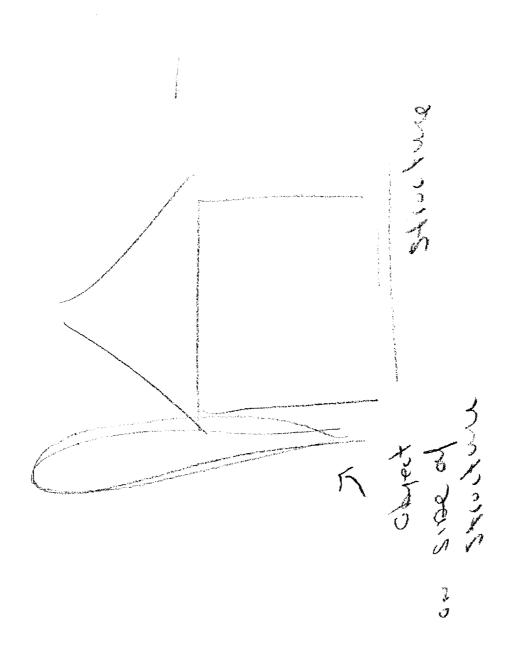

E. SESSION SUMMARY:

The site has a very large square structure sitting by itself. There is an object on the side of the structure that is tall and one can move up and down it. Overall, the motion of this object was up and down or in and out. There are some trees and natural habitat around the structure. I could sense green leaves and brown ground. At first the structure looked like it was a beautiful building in a beautiful setting.

I had a sense of water and the water may be behind the structure. Around the water are large brown rocks or cliffs.

I could see people take part in an activity. It looked as though the people had to dress differently to take part in this activity. The activity was physical in nature.

I could see a smaller structure behind the big large square structure. This structure was tall and thick and it had a top that could spin or move. At one point I could see a circular object that had something to do with heat transmission.