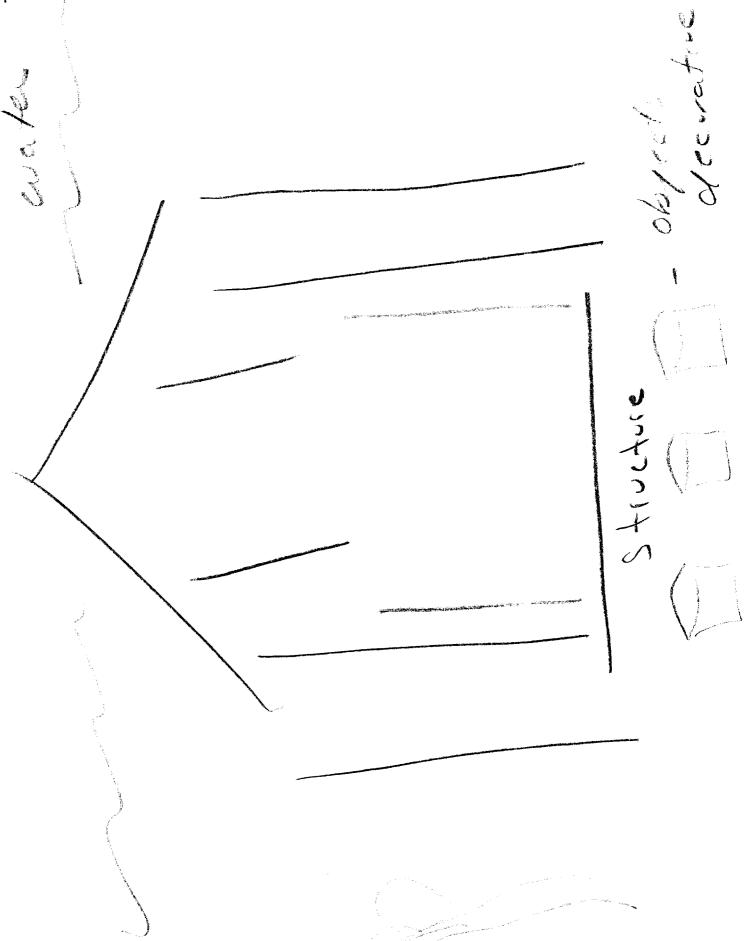

- D. <u>EVALUATION DATA</u>: Viewer Confidence (H/M/L): Evaluator's Estimate:
- E. <u>SESSION SUMMARY</u>:

÷

Site is outdoors and there is water. A structure is in front of the water. The structure is wide and white. The structure has openess to it. You can walk towards the back of the structure and go out into water. The site has a lot of colors which are blue, gold, white, yellow, gold and some green. The site also had darkness to it. It is peaceful at the site but it can get quite busy. People come to the site and feel positive. There were small objects in front of the structure. These small objects were decorative. In the past history of the site, the structure or the small decorative ornaments may have been torn down and then rebuilt. This document is made available through the declassification efforts and research of John Greenewald, Jr., creator of: