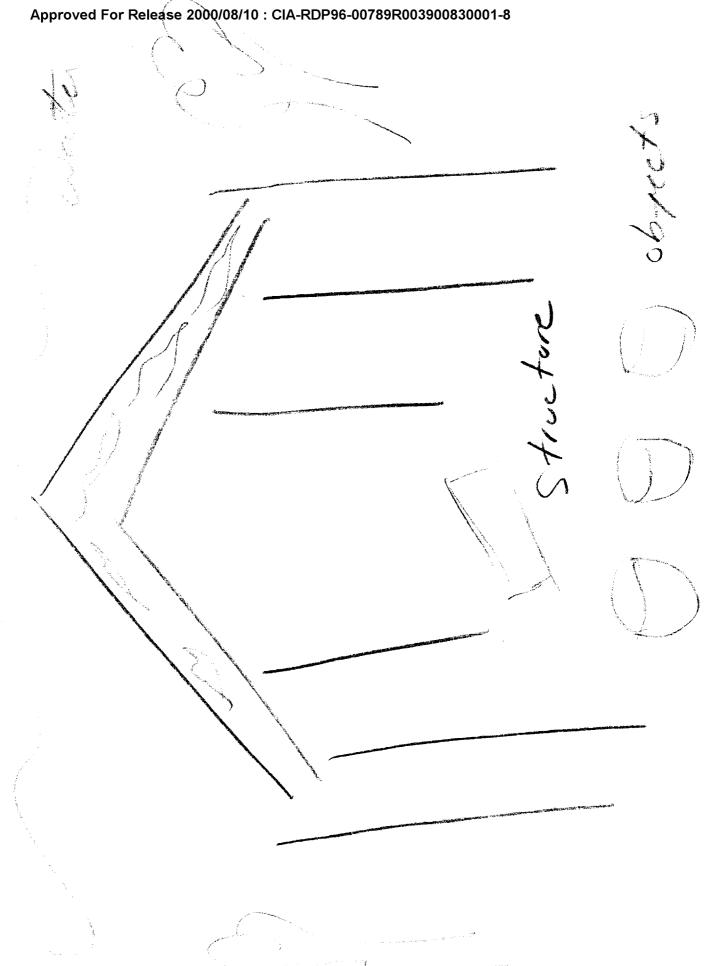

- D. <u>EVALUATION DATA</u>: Viewer Confidence (H/M/L): Evaluator's Estimate:
- E. <u>SESSION SUMMARY</u>:

÷

Site is outdoors and there is water. A structure is in front of the water. The structure is wide and white. The structure has openess to it. You can walk towards the back of the structure and go out into water. The site has a lot of colors which are blue, gold, white, yellow, gold and some green. The site also had darkness to it. It is peaceful at the site but it can get quite busy. People come to the site and feel positive. There were small objects in front of the structure. These small objects were decorative. In the past history of the site, the structure or the small decorative ornaments may have been torn down and then rebuilt. This document is made available through the declassification efforts and research of John Greenewald, Jr., creator of: