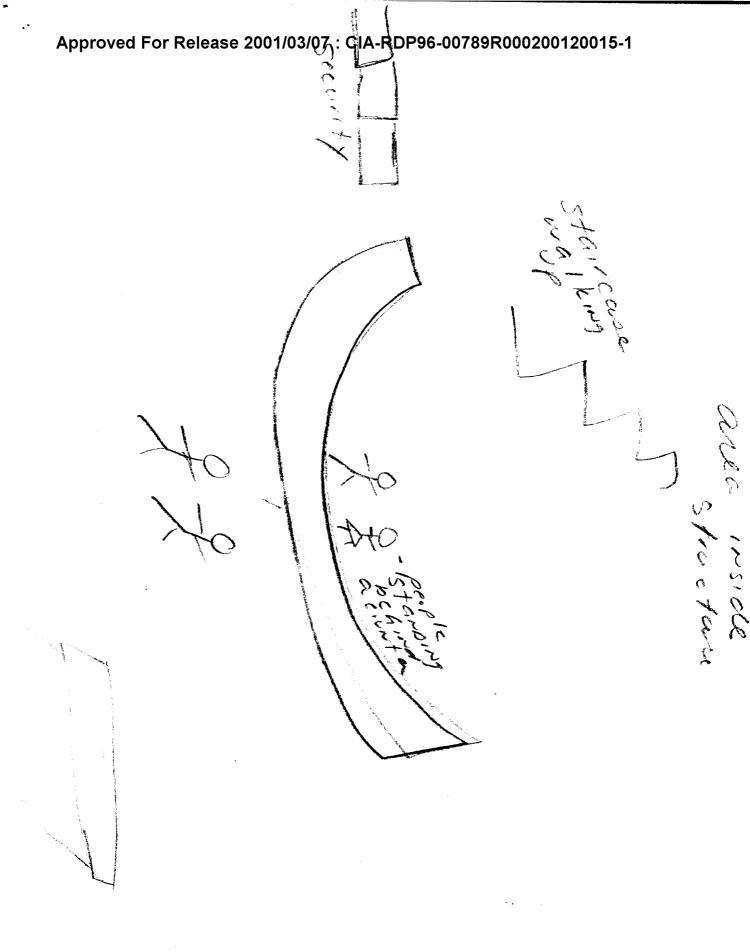

AS I ENTERED THE LARGE STRUCTURE, I COULD SEE FEMALES STANDING BEHIND A LARGE THICK COUNTER AND THEY HELPED PEOPLE WHO ENTERED. THEY GUIDED THE WAY AND POINTED THE WAY. THEY WERE DRESSED NICE. BEHIND THIS THICK COUNTER, I COULD SEE A CIRCULAR STAIRCASE THAT YOU CAN WALK UP TO A HIGHER FLOOR.

THERE WAS SECURITY IN ALL AREAS OF THE STRUCTURE. THERE WERE BIG, THICK, HIGH WALLS. IT LOOKED AS THOUGH WALLS WERE BEING BUILT. THIS WAS A NEW STRUCTURE OR ELSE NEW THINGS WERE

Approved For Release 2001/03/07 : CIA-RDP96-00789R050206120015-19

- Saplain to me shutting in

\* Shelving, information

- 60 to the next level

Freed time because I'm repeating- an grea where its suiet, man standing, crossing his hands, a man sitting crossing his hands, casual dress, physical work, obedience, circular area,

to tall me about This area

Ats not consoed, Big, Spacious, one or two men are here, matted,

- Raw data

yw can pull up, a man pulling up, shooting, pulling, physical work

- The work

A towning, precision, being precise, used for protection, et clean in hele,