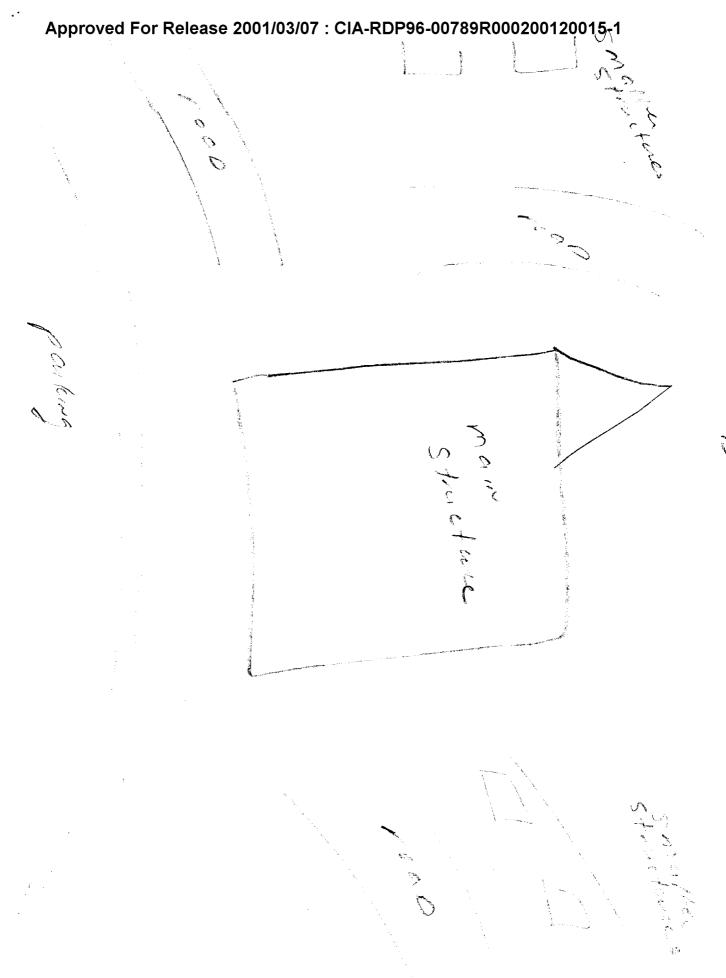

DURING THIS SESSION, I FIRST SAW A LARGE, SQUARE, THICK, STRUCTURE THAT WAS POINTED. IT SEEMED AS THOUGH A SOFT CLOTH MATERIAL WAS HANGING FROM THE STRUCTURE BECAUSE I COULD SEE THE WIND BLOWING AND THIS SOFT CLOTH WAS FLAPPING IN THE WIND. THIS MIGHT BE A FLAG.

ALTHOUGH THE STRUCTURE WAS PLACED IN A BIG, WIDE, OPENED AREA ON LOW FLAT HILLS AND THERE WAS GREEN GRASS AND TREES, I COULD SEE SMALLER STRUCTURES NEARBY SPREAD OUT AND THERE WAS ROADS CIRCLING THIS WHOLE AREA THAT BRINGS YOU TO AND FROM THE STRUCTURES. THERE ARE PARKING SPACES NEARBY.

College Colleg

RAMA

-> N752/1213

MEN ARE WORKING, MEN, FORMING, NEW, COMING DOWN MOTION, A CIRCLING MOTION, HARD, SPINNING AROUND, STRUCTURE, THE WIND IS BLOWING, THE STRUCTURE IS POINTED AND SQUARSE, I CAN SEE THE WIND FLAPPING AGAINST THE STRUCTURE. THE TOP IS POINTED, ITS LONG, THICK AND WIDE, THERE ARE MEN INSIDE. ITS GREEN, IT SITS BY ITSELF, LIGHT AND DARK, ITS LIT UP WHENEVER ITS DARK, ITS TRIANGULAR, POINTED, THICK, TALL AND WIDE, ITS NEAR HILLS, HIGHLANDS, PLACED ON A HILL, GREEN GRASS, BY ITSELF