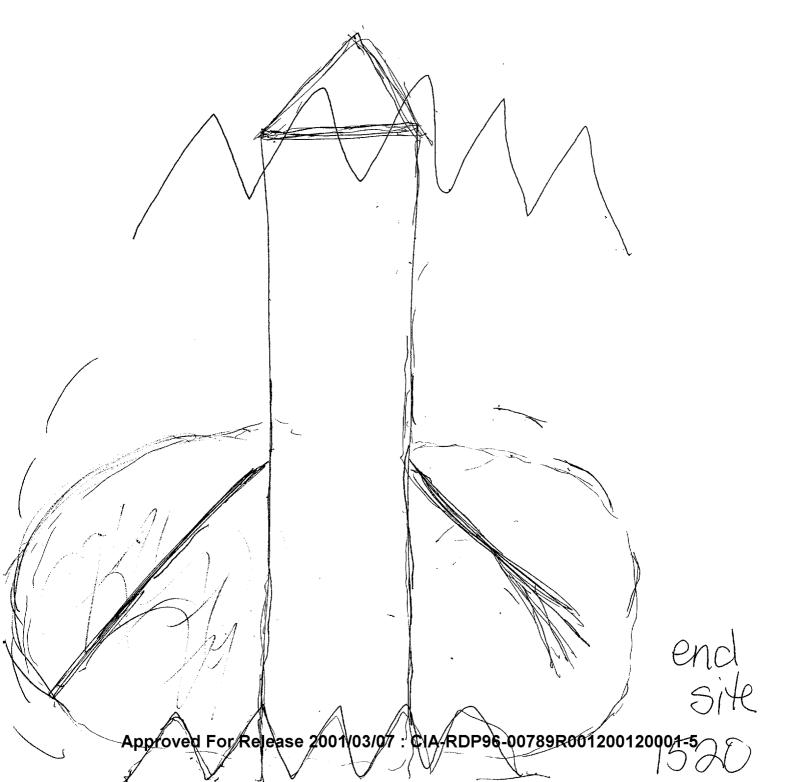

#### SUMMARY OF INFORMATION:

The target is still a structure. It is cool and has a musty smell. There are many angles and spots of light. It seems to be connected with research, genetics and science. There is something tall that slopes up and has round shapes of red and blue inside of it. There are people there and they seem to be small in relation to this structure. The people are working and playing.

Inside the structure is a round shape that seems to be connected to some sort of base, diagonally to the round shape. There are people talking and blue shapes. Sometimes it is dark and I cannot see anything. Then it gets really bright and I can make out a bright round light and a bright diagonal shape. The diagonal seems to be glowing. There is an odd smell at this site.

There is a bright spot of light that seems to be in the middle of everything. It makes me feel that it is important. There are pople moving around, doing something. There is possibly a sound of water dripping. Something is blinking and/or throbbing at this site. It is loud and green. There is something digital at this site.

Fifty feet from the target I can see a long, tall, narrow, rectangular, and solid structure. A wooden beam is a part of it or attached to it somehow. There is a jagged part of the structure and something is curved over the top of it. Something seems to be moving towards me.