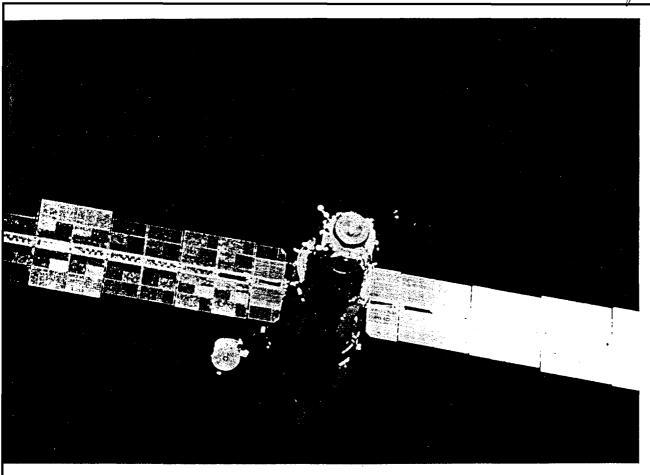

CPYRGHT

to MIR Sport Stations

IR space station was launched in February 1986, providing the core-vehicle habitat and flight I center for a modular space complex.

ations of remote sensing, oceanography, rology, and geodesy have been the focus eated cosmonaut investigations. Even ts such as astronomical observations, erformed by cosmonauts, have military Such investigations, for example, can e data useful for maintaining the orien-of certain equipment to an accuracy of arc-seconds, a capability needed to aim ed-energy weapons.

The 50-ton, 105-foot-long Mir complex is the basic building block for a permanently manned Soviet space station. It is a third-generation Soviet space station and now has crew quarters for up to eight cosmonauts.