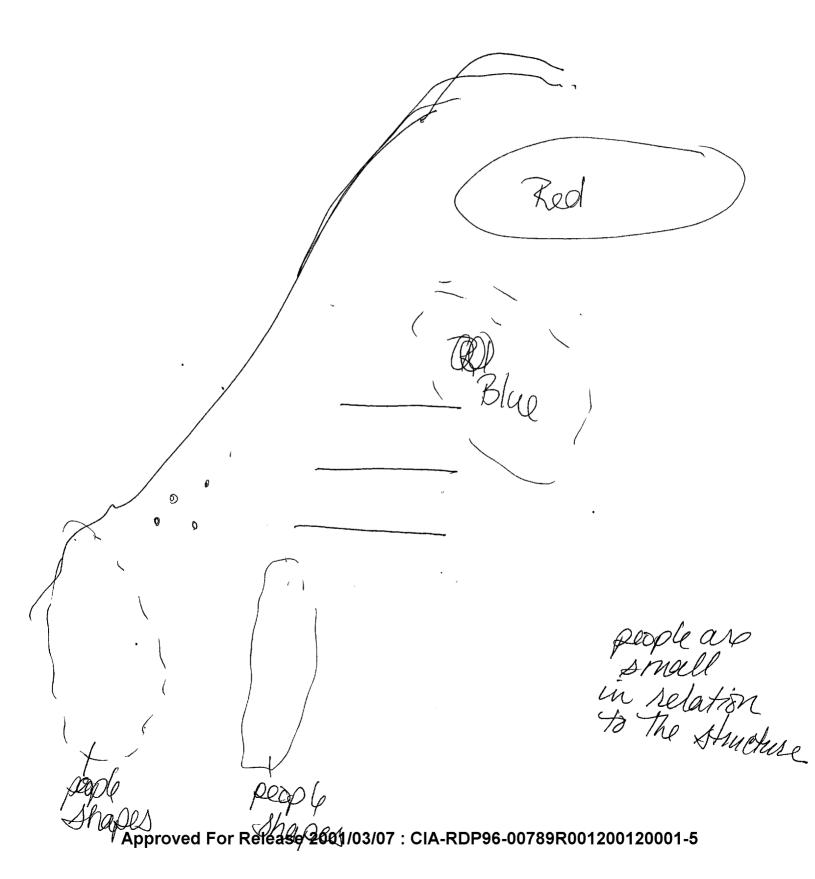

#### SUMMARY OF INFORMATION:

The target is still a structure. It is cool and has a musty smell. There are many angles and spots of light. It seems to be connected with research, genetics and science. There is something tall that slopes up and has round shapes of red and blue inside of it. There are people there and they seem to be small in relation to this structure. The people are working and playing.

Inside the structure is a round shape that seems to be connected to some sort of base, diagonally to the round shape. There are people talking and blue shapes. Sometimes it is dark and I cannot see anything. Then it gets really bright and I can make out a bright round light and a bright diagonal shape. The diagonal seems to be glowing. There is an odd smell at this site.

Fifty feet from the target I can see a long, tall, narrow, rectangular, and solid structure. A wooden beam is a part of it or attached to it somehow. There is a jagged part of the structure and something is curved over the top of it. Something seems to be moving towards me.