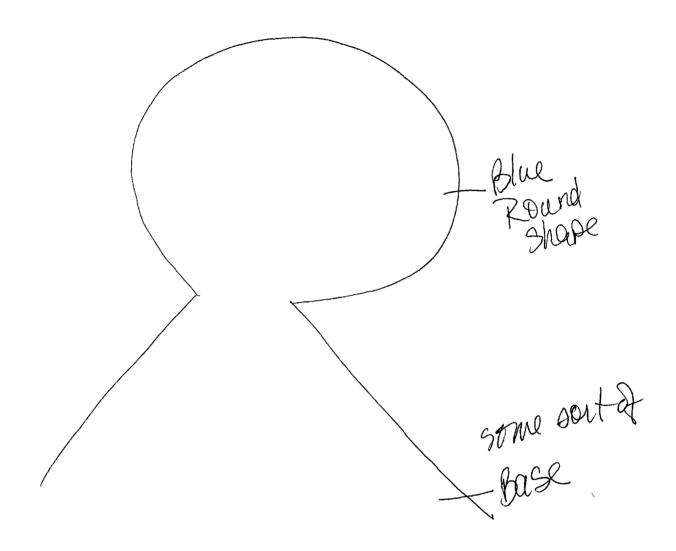

Inside the structure is a round shape that seems to be connected to some sort of base, diagonally to the round shape. There are people talking and blue shapes. Sometimes it is dark and I cannot see anything. Then it gets really bright and I can make out a bright round light and a bright diagonal shape. The diagonal seems to be glowing. There is an odd smell at this site.