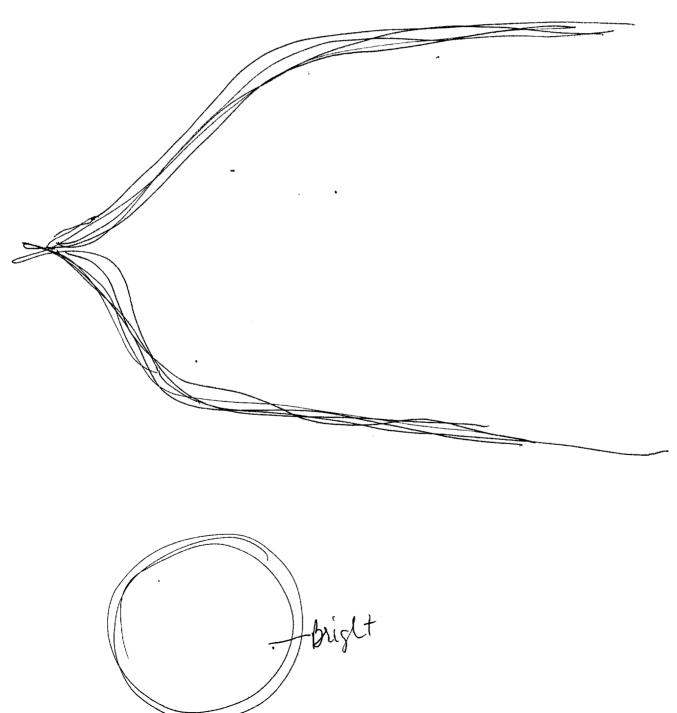

There is a bright spot of light that seems to be in the middle of everything. It makes me feel that it is important. There are pople moving around, doing something. There is possibly a sound of water dripping. Something is blinking and/or throbbing at this site. It is loud and green. There is something digital at this site.

SH'/2 At times its really dark and I can't the anything. Then it gets really bright.

Bright Diagonal Bright round light bright.

Approved For Release 2001/03/07: CIA-RDP96-00789R00120001-5

Approved For Release 2001/03/07 : CIA-RDP96-00789R001200120001-5 S.2 DAI EIT TIADLAS Tall Natrow pocited Blue/