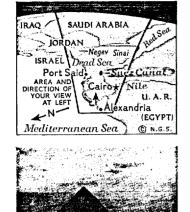

### **BIBLE LANDS**

Early heartland of civilization bares its anatomy to Astronauts James A. McDivitt and Edward H. White as they fly 115 miles above in Gemini 4. In Egypt's funnel-shaped delta-fleetingly taken by McDivitt for a giant lava flow-crowd 27,500,000 people, nourished by the splayed veins of the River Nile. Neither pilot could spot the Pyramids (left), near Cairo in the funnel's throat. Beyond Suez, the Sinai desert shows pale as bleached bone, while across the Israeli border in the Negev, left center, gardens bloom from the sands. In this 1,000-mile view, water-precious as blood-divides sere from sown. Such portraits from space give scientists a fresh look at world geography.