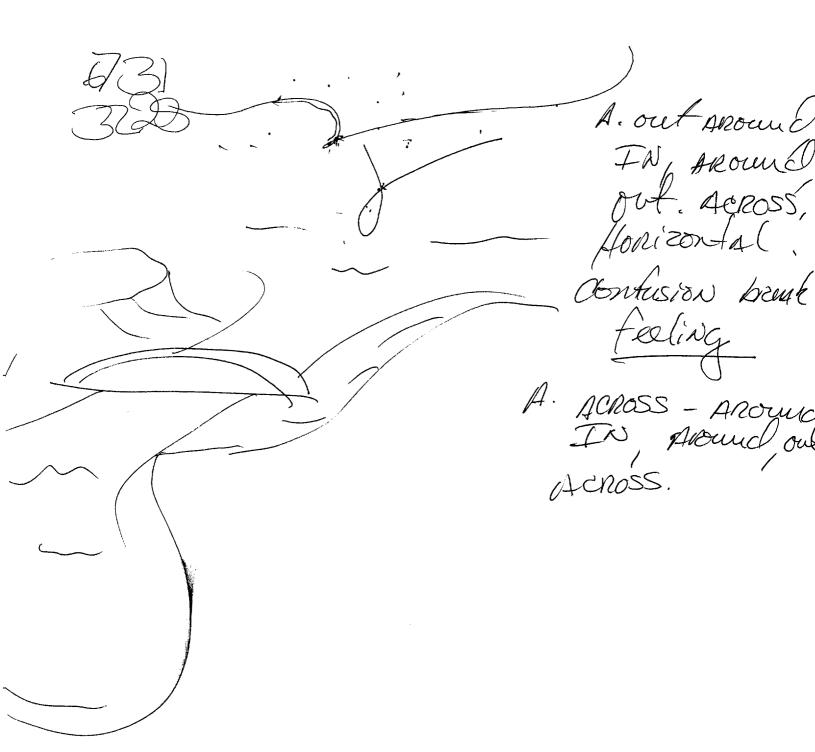

METHODOLOGY: CRV VIEWER IDENTIFIER: 32

1. (S/NF/SK) MISSION: Access and describe in a stage one sense training target # 67, Suez Canal.

- 2. (S/NF/SK) VIEWER TASKING: Encrypted coordinates 6731/3225.
- 3. (S/NF/SK) COMMENTS: Good job on a difficult stage 1 site. 032 was allowed to break structure on page 3. He was experiencing difficulty in describing a very complex ideogram, so he was allowed to break structure to illustrate to monitor what he was perceiving so that the monitor could explain to him, how to approach the decoding of such ideograms. This particular ideogram contained all the elements of the site: land, water and man-made 'structures' surrounded by the water.
- 4. (S/NF/SK) EVALUATION: 3.

**Discover the Truth at: http://www.theblackvault.com** 

|               | nse 200/1103/07 ; GHARDP96-00<br>PI – YeS | 789R001300080002-80 ろころない あんしょう かんしょう こうしゅう しょうしゅう こうしゅう しょうしゅう こうしゅう しょうしゅう こうしゅう こうしゅう しょうしゅう こうしゅう こうしゅう しょうしゅう こうしゅう しょうしゅう しょうしゃく しゃく しゃく しゃく しゃく しゃく しゃく しゃく しゃく しゃく |
|---------------|-------------------------------------------|-----------------------------------------------------------------------------------------------------------------------------------------------------------------------------------------------------------------------------------------------------------------------------------------------------------------------------------------------------------------------------------------------------------------------------------------------------------------------------------------------------------------------------------------------------------------------------------------|
| (HORIZONOTAL) |                                           | 0870                                                                                                                                                                                                                                                                                                                                                                                                                                                                                                                                                                                    |
| 6731          |                                           | A. ACROSS<br>IN AROUN/<br>OUT ACROSS                                                                                                                                                                                                                                                                                                                                                                                                                                                                                                                                                    |
|               |                                           | ACL BROAK LAKE OF TSLAND ROCKY                                                                                                                                                                                                                                                                                                                                                                                                                                                                                                                                                          |
| 3200          |                                           | TALC                                                                                                                                                                                                                                                                                                                                                                                                                                                                                                                                                                                    |
|               |                                           | A. Horizonta ( ACROSS, FN, ARO OUT. ACROSS Confusion Eneal teelings.                                                                                                                                                                                                                                                                                                                                                                                                                                                                                                                    |