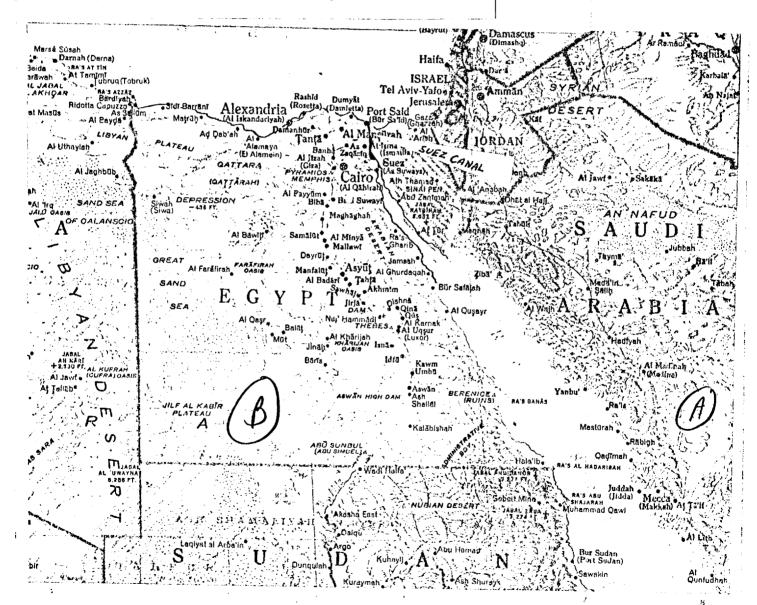

### **BIBLE LANDS**

Early heartland of civilization bares its anatomy to Astronauts James A. McDivitt and Edward H. White as they fly 115 miles above in Gemini 4. In Egypt's funnel-shaped delta-fleetingly taken by McDivitt for a giant lava flow-crowd 27,500,000 people, nourished by the splayed veins of the River Nile. Neither pilot could spot the Pyramids (left), near Cairo in the funnel's throat. Beyond Suez, the Sinai desert shows pale as bleached bone, while across the Israeli border in the Negev, left center, gardens bloom from the sands. In this 1,000-mile view, water-precious as blood-divides sere from sown. Such portraits from space give scientists a fresh look at world geography.