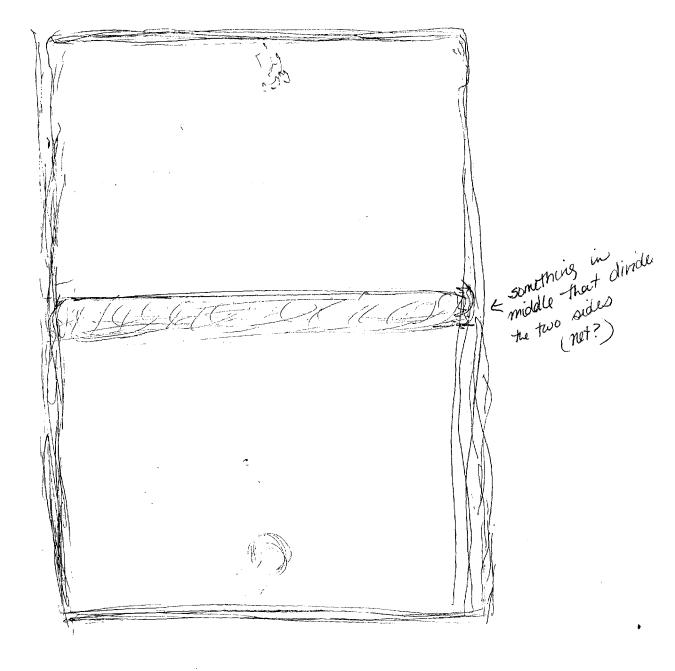

There is a long, large, squared area, with something across the middle of it. This thing in the middle is like a net, that divides the two sides. There is a person on each side. There is some kind of energetics and/or activity going on. It seems to be for enjoyment, possibly a game (AOL: Water polo in a swimming pool, or tennis).