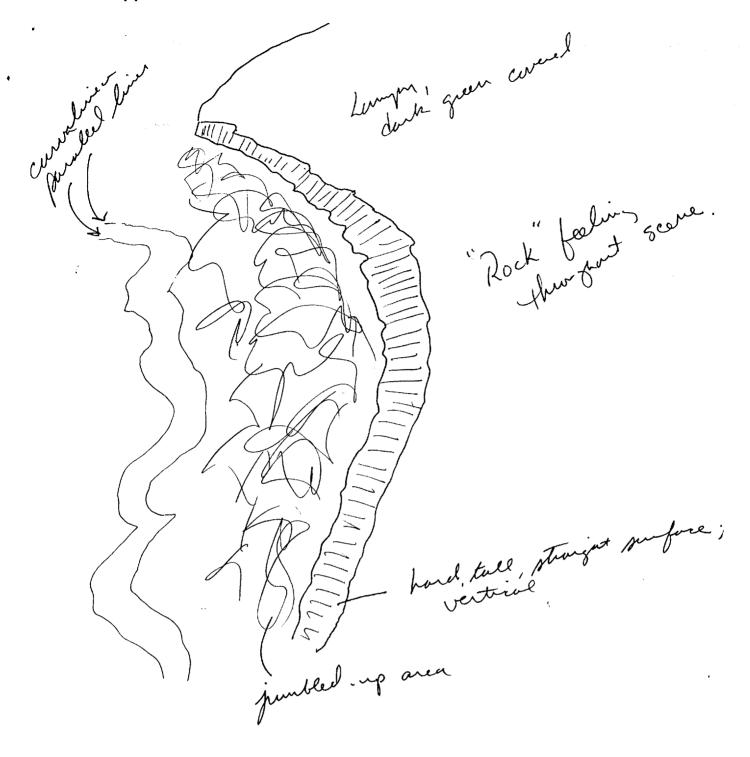

## Summary of Information

There is a "rock" feeling throughout the target area. The rock has different hardnesses as well as different appearances. It is lumpy and dark green covered in some places; tall, straight and vertical in others while exposed, old and crumbly in still other areas. In another place its appearance is of highly defined strata/terrain on a ridge or promontory; it is stepped and looks like three dimensional geologic contours. The rock appears wet with running water at times.

There is great depth/height associated with the site e.g. great vertical distance between levels. It is dark blue to black. There is an <u>extreme</u> fluctuation of the air pressure between pressing-in and expanding-out as one moves into different "areas". There are isolated objects which have the appearance of flowers. There are bright flashes or reflections and is cold, very cold.

Puffs of dust are in slow motion and are endlessly suspended in soft, pillowy clouds. There is scrapping of metal on bare, exposed rock. There is a fence or railing associated with this scrapping.