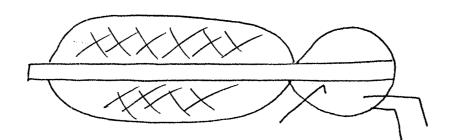

There is a passageway or opening which continues down deeply into a dark and very, very still area. Objects appear to be suspended. There is a concept of exploration associated with this place.

One object in particular has a globular or sphericallyshaped central area (see pages ii and iii). It appears to have thin, angular arms or legs projecting outward. These projections are not just up and down but sometimes stick out to the sides. Sometimes this object appears to float as if suspended. There is an easy, effortless movement which is slow and deliberate at times. Definitely picking up on the life-like movement. Am not convinced if object is organic or inorganic, animal or machine. In any case, "organics" are somehow associated with the object(s).

This object is predominately involved with exploring and "looking", probing and poking its "projections" into "spaces". There is a feature associated with this target that is reminiscent of an airplane prop.