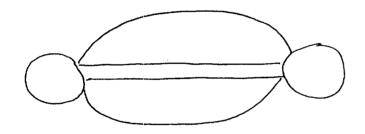

There is a passageway or opening which continues down deeply into a dark and very, very still area. Objects appear to be suspended. There is a concept of exploration associated with this place.

One object in particular has a globular or sphericallyshaped central area (see pages ii and iii). It appears to have thin, angular arms or legs projecting outward. These projections are not just up and down but sometimes stick out to the sides. Sometimes this object appears to float as if suspended. There is an easy, effortless movement which is slow and deliberate at times. Definitely picking up on the life-like movement. Am not convinced if object is organic or inorganic, animal or machine. In any case, "organics" are somehow associated with the object(s).

This object is predominately involved with exploring and "looking", probing and poking its "projections" into "spaces". There is a feature associated with this target that is reminiscent of an airplane prop.