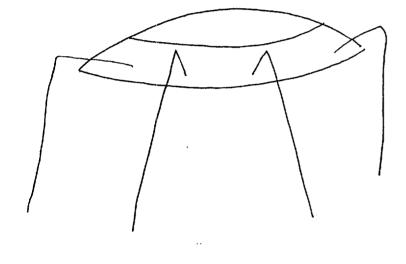

## Summary of Information

There is a "rock" feeling throughout the target area. The rock has different hardnesses as well as different appearances. It is lumpy and dark green covered in some places; tall, straight and vertical in others while exposed, old and crumbly in still other areas. In another place its appearance is of highly defined strata/terrain on a ridge or promontory; it is stepped and looks like three dimensional geologic contours. The rock appears wet with running water at times.

There is great depth/height associated with the site e.g. great vertical distance between levels. It is dark blue to black. There is an <u>extreme</u> fluctuation of the air pressure between pressing-in and expanding-out as one moves into different "areas". There are isolated objects which have the appearance of flowers. There are bright flashes or reflections and is cold, very cold.