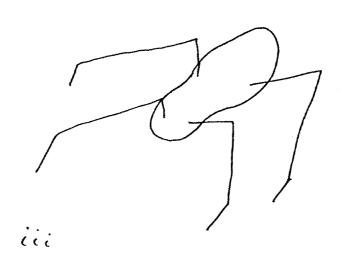

There is a passageway or opening which continues down deeply into a dark and very, very still area. Objects appear to be suspended. There is a concept of exploration associated with this place.

One object in particular has a globular or sphericallyshaped central area (see pages ii and iii). It appears to have thin, angular arms or legs projecting outward. These projections are not just up and down but sometimes stick out to the sides. Sometimes this object appears to float as if suspended. There is an easy, effortless movement which is slow and deliberate at times. Definitely picking up on the life-like movement. Am not convinced if object is organic or inorganic, animal or machine. In any case, "organics" are somehow associated with the object(s).

This object is predominately involved with exploring and "looking", probing and poking its "projections" into "spaces". There is a feature associated with this target that is reminiscent of an airplane prop.