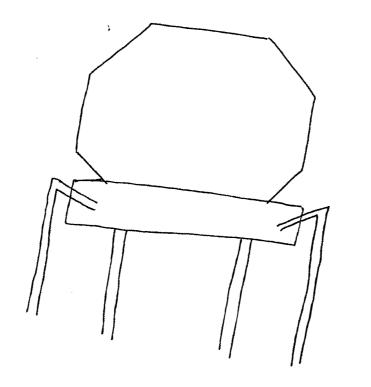

There is a passageway or opening which continues down deeply into a dark and very, very still area. Objects appear to be suspended. There is a concept of exploration associated with this place.

One object in particular has a globular or sphericallyshaped central area (see pages ii and iii). It appears to have thin, angular arms or legs projecting outward. These projections are not just up and down but sometimes stick out to the sides. Sometimes this object appears to float as if suspended. There is an easy, effortless movement which is slow and deliberate at times. Definitely picking up on the life-like movement. Am not convinced if object is organic or inorganic, animal or machine. In any case, "organics" are somehow associated with the object(s).

This object is predominately involved with exploring and "looking", probing and poking its "projections" into "spaces". There is a feature associated with this target that is reminiscent of an airplane prop.