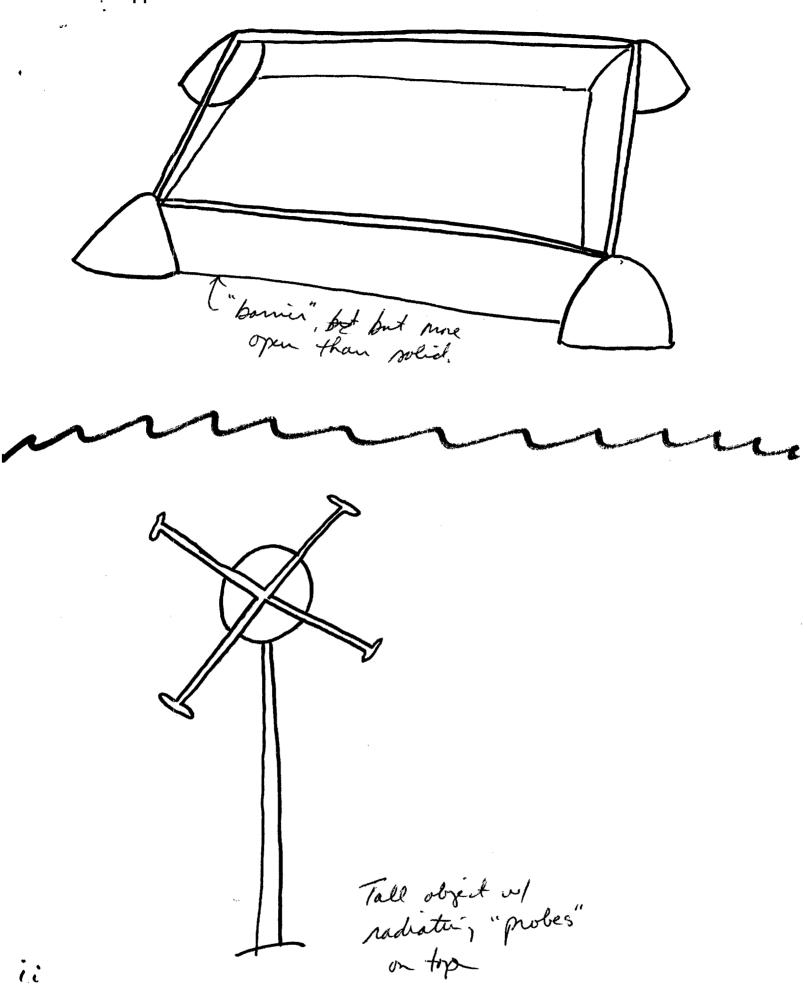

There are sharply curved objects which are set upright, or on edge, into a surface. An old man is present. He is dressed in red sweat pants, a blue stocking hat and has old clothing on over his upper body. He has glasses and graying hair. He is sitting on an angled seat reminiscent of a bench and is leaning forward, intently viewing some busy or organized activity. Another individual is sitting and reading. He is also elderly, has a "light hearted" attitude towards his life and "enjoys little things".

There is a crack or a tear between something in the background. It is reminiscent of the sun peeking between the clouds and the earth's horizon at sunset. This aspect of the target is cold. A small object is swinging or is suspended (see diagram i(a)).