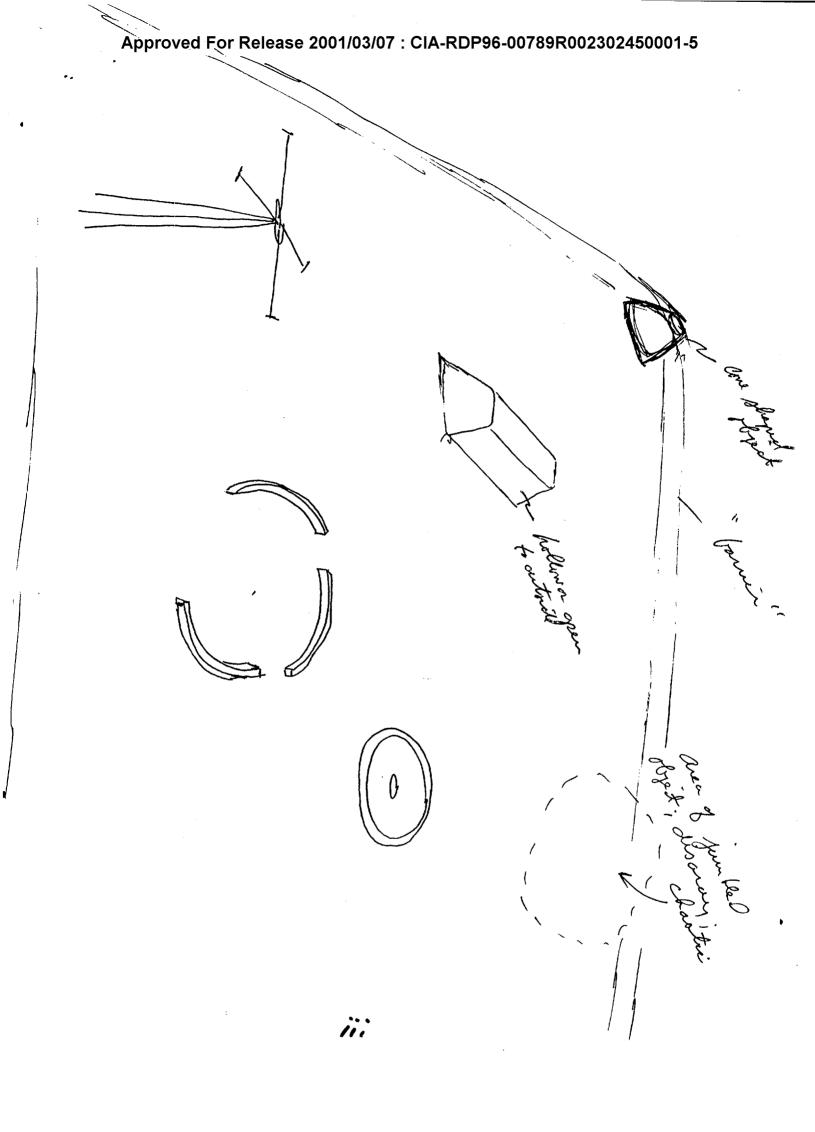

There are sharply curved objects which are set upright, or on edge, into a surface. An old man is present. He is dressed in red sweat pants, a blue stocking hat and has old clothing on over his upper body. He has glasses and graying hair. He is sitting on an angled seat reminiscent of a bench and is leaning forward, intently viewing some busy or organized activity. Another individual is sitting and reading. He is also elderly, has a "light hearted" attitude towards his life and "enjoys little things".

There is a crack or a tear between something in the background. It is reminiscent of the sun peeking between the clouds and the earth's horizon at sunset. This aspect of the target is cold. A small object is swinging or is suspended (see diagram i(a)).

+ shorply curved object set upright in a surface

July dix

Overhead view y
1/I object

in

CPYRGHT

| TASKING SHEET                                                                                                         |
|-----------------------------------------------------------------------------------------------------------------------|
| SOURCE NO                                                                                                             |
| DATE 18 FEB 92                                                                                                        |
| DATE <u>  18 F \in 8 9 2</u><br>SUSPENSE: <u>  18 F \in 8 9 2</u><br>1500 HRS                                         |
| 1500 HRS                                                                                                              |
| TASK NUMBER: 92-7-2                                                                                                   |
| TASK NUMBER: 92-7-L  METHOD/TECHNIQUE: Method of choice.                                                              |
| TARGET DATA:                                                                                                          |
| 1. <u>DESCRIBE KEY TARGET FEATURES</u> :                                                                              |
| - Include forms, shapes, densities, dimensional aspects, colors, Dynamics.                                            |
| - Provide an overhead, ground-level perspective.                                                                      |
| 2. <u>IDENTIFY KEY TARGET CONTENT</u> :                                                                               |
| - Describe purpose, function, and people at the site (if any).                                                        |
| - Other:                                                                                                              |
| 3. PERSONALITY TARGET:                                                                                                |
| - Address physical, mental, emotional, intellectual and philosophical and professional aspects of target personality. |
| - Describe avocations and dominant interests.                                                                         |
| - Describe notable accomplishments ascribed to the target personality.                                                |
| 4. DESCRIBE THE TARGET:                                                                                               |
| 5. OPTIONAL COORDINATES: 691022/942633                                                                                |