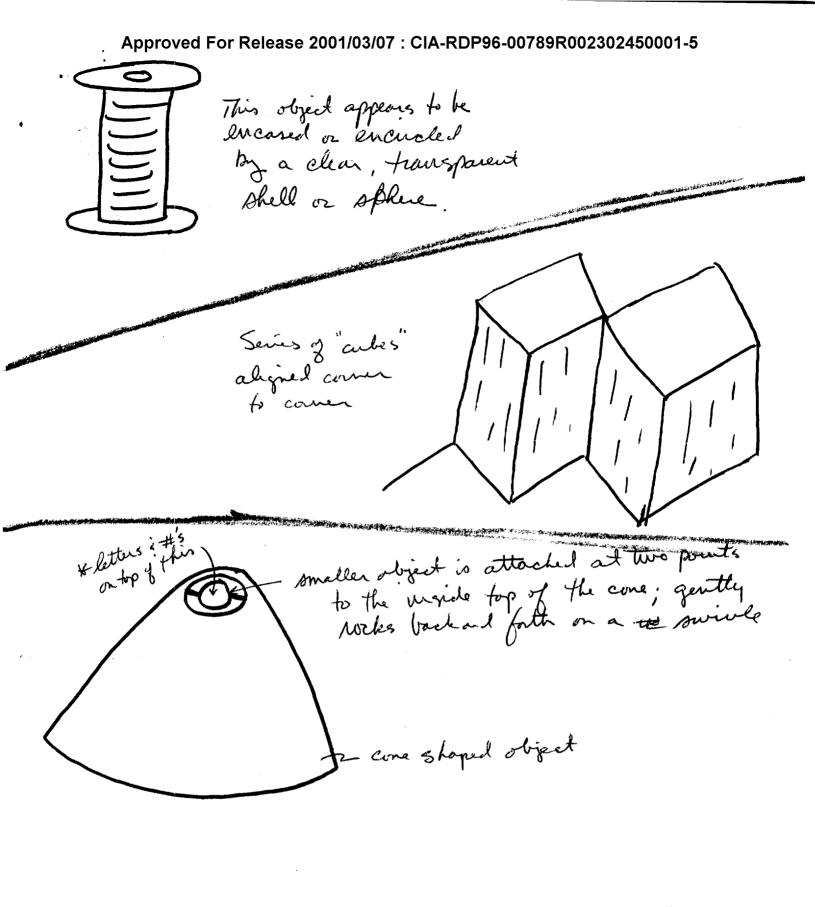

There are sharply curved objects which are set upright, or on edge, into a surface. An old man is present. He is dressed in red sweat pants, a blue stocking hat and has old clothing on over his upper body. He has glasses and graying hair. He is sitting on an angled seat reminiscent of a bench and is leaning forward, intently viewing some busy or organized activity. Another individual is sitting and reading. He is also elderly, has a "light hearted" attitude towards his life and "enjoys little things".

+ shorply curved object set upright in a surface

July dix

Overhead view y
1/I object

in

CPYRGHT

| TASKING SHEET                                                                                                         |
|-----------------------------------------------------------------------------------------------------------------------|
| SOURCE NO                                                                                                             |
| DATE 18 FEB 92                                                                                                        |
| DATE <u>  18 F \in 8 9 2</u><br>SUSPENSE: <u>  18 F \in 8 9 2</u><br>1500 HRS                                         |
| 1500 HRS                                                                                                              |
| TASK NUMBER: 92-7-2                                                                                                   |
| TASK NUMBER: 92-7-L  METHOD/TECHNIQUE: Method of choice.                                                              |
| TARGET DATA:                                                                                                          |
| 1. <u>DESCRIBE KEY TARGET FEATURES</u> :                                                                              |
| - Include forms, shapes, densities, dimensional aspects, colors, Dynamics.                                            |
| - Provide an overhead, ground-level perspective.                                                                      |
| 2. <u>IDENTIFY KEY TARGET CONTENT</u> :                                                                               |
| - Describe purpose, function, and people at the site (if any).                                                        |
| - Other:                                                                                                              |
| 3. PERSONALITY TARGET:                                                                                                |
| - Address physical, mental, emotional, intellectual and philosophical and professional aspects of target personality. |
| - Describe avocations and dominant interests.                                                                         |
| - Describe notable accomplishments ascribed to the target personality.                                                |
| 4. DESCRIBE THE TARGET:                                                                                               |
| 5. OPTIONAL COORDINATES: 691022/942633                                                                                |