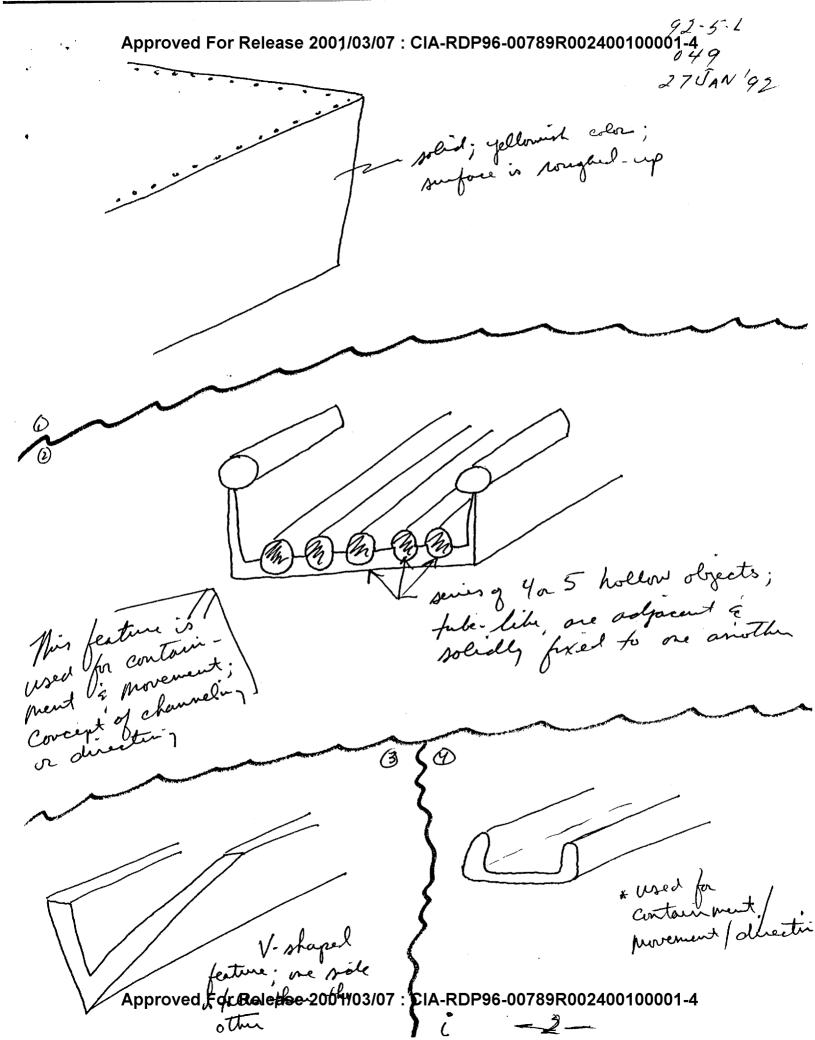

Two of the features present at the target are used for containment and channelling or directing the movement of something (see diagrams i(2) and i(4)).

There are large, flat squares that are blue-gray; they sit at several different angles. There is also a large disc/platelike feature; its movement is a back and forth motion reminiscent of a rocking chair. There is also a half-ball shaped object.

There are large, wavy lines reminiscent of cables or wires. They are concentrated in one area and then spread or radiate out from this point. Large and tall manmade objects loom above some of the site; these features are more air than solid.

There is a stack of objects which resemble notebook binders, reminiscent of tech manuals.

There is a radical shift or change in direction of the flow of water or water related energy here. I experienced a sequence of sensory events occurring as follows: an abrupt change in direction; fast movement; slamming into something; feeling internal-to or contained within something; rushing and fast motion; a being swallowed sensation; turbulence; pushing movement; a sense of release; smooth flow; downward; opening up; calmness; easy; tranquil feeling; and soothing sound.

The diagrams on page ii depict the general gestalt(s) of the target.

\*\*\*My initial perception was that of a view of a very high dam or rock wall with a downward movement of something (water?) which increases with force and power with distance. surrounding area is arid, dry and almost barren. \*\*\*

Approved For Release-200 pro3/07 Lia-RDP96-00789R002400100001-4

are attached to both

the vertical: harizontal

surface: y this feature. steep slope: ( provent which gains force is velocity occurs have which story strujet Containing more of more of their Tenth on smoothly ungulating Approved For Release 2001/03/07: CIA-RDP96-00789R002400100001-