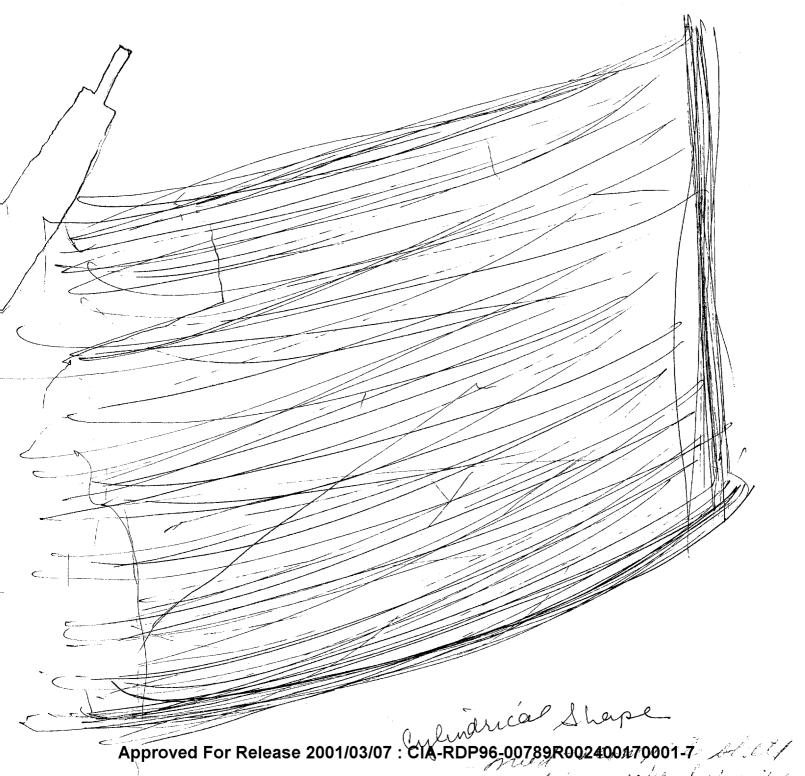

There are many man-made structures. There is one particular tall, narrow, building that is of interest, it has something long and narrow sticking out of the end of it. But there are many tall buildings evident. It is a crowded, loud and noisy place, with winding roads and much activity. There is "smokey" smell in the air which makes me think of inner city pollution. There are people, some are walking, someone else is walking a dog, and the movement of many cars. There is something that starts out slow, and then speeds up; it reminds me of some kind of energetics. There is a large, cylindrical shape that has energetics inside of it (colors are red, green, and blue), red seems to be the dominating color.

Visually I seem to have a "global" view of this city, as if from above, almost a distorted view, curved in some way. Probable location of the city is in the United States, possibly midwest (AOL: Chicago or Minneapolis).

## Approved For Release 2001/03/07: CIA-RDP96-00789R002400170001-7 32 DAI EI TI ADC

(Target)

ALS

Reel

Errer Coty

Tauget

Cylindrecer

long narrow shape - Something staking out on the end