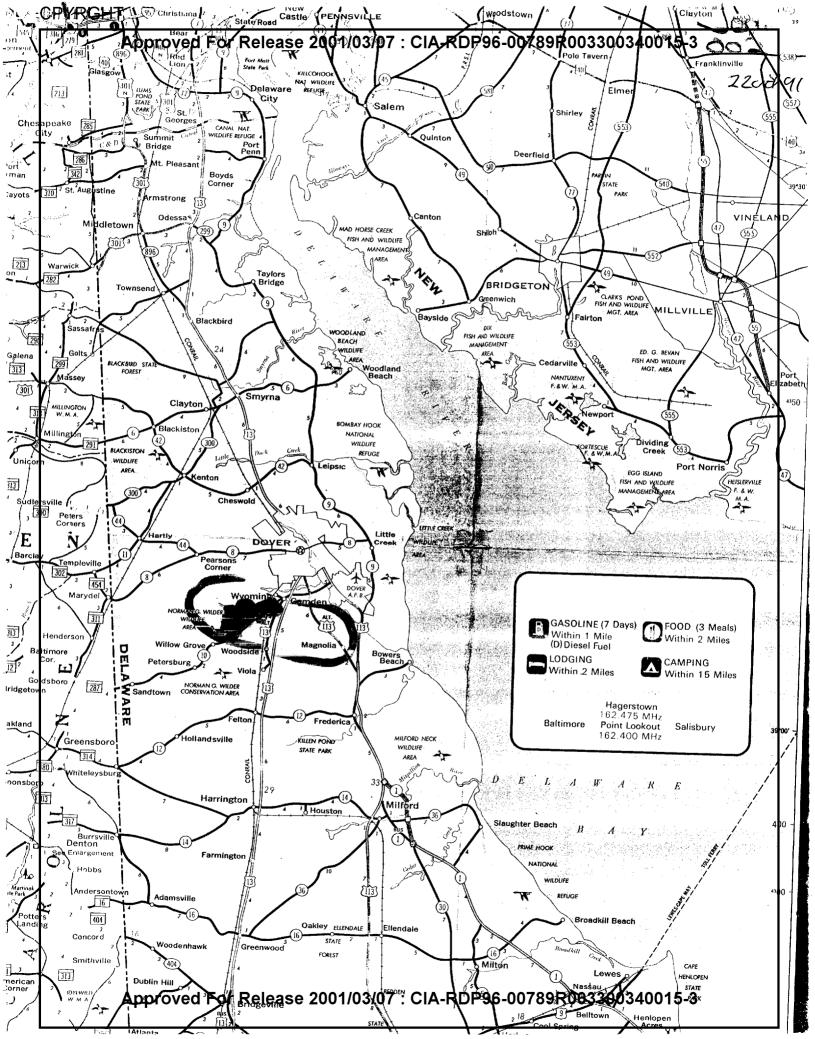

## TASK: LOCATE MISSING PERSON

<u>CIVEN:</u> (1) NAME (ROSA GONZALES) (2) MAP OF SUSPECT SEARCH AREA (3) TYPE OF SIRCRAGT

<u>REQUIRED</u>: (1) IF PERSON IS WITHIN SUSPECT SEARCH AREA, PLEASE INDICATE LOCATION ON ATTACHED MAP.

## SUMMARY

There is a <u>mannish</u> looking woman with her hair pulled back in a severe hairdo.

She appears to be <u>near</u> a small city - with taller buildingsversus a small town. She is in wooded area outside large town near a large structure - something like a huge water storage tank. but it seemed to have windows or port holes near the top. It appears to be grayish in color. The name of the large town or city seems to be Clover, Cloves, Colvis, Clives. I got the State of Utah and on the map later saw coalville. The structure is nearby surrounded by trees. I could not tell for sure if she was a live or dead. If pressed, I had stronger feelings for being alive.

REC Trees 00008 **ND** n S/ratur

Dree à manish Jooking Woman with her hair publed back in severe hando hast seen (dul?) - (diel not have in for) appears to be one city - with tall buildings - verme small town -Is in Wooded area outside rity hear a large structure - something like a henge water storage tank but seemed to have windows or port holes? It appears to be grayinh Tank and in colo -Vila The mame of tought ahis elovis, elines, cloves - ---IT was in UTale -This Structur is near by. Summe ed by trees Angeren à could not tell Angel a de la company de la constant Angel a la company de la Andrew alter.