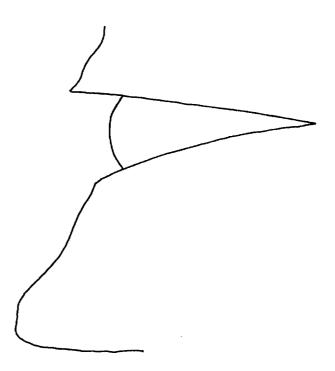

#### E. <u>SESSION SUMMARY:</u>

<u>AV IMPRESSION:</u> The target is contained within, or surrounded by, a large walled-in or fenced-in feature.

1

The target consists of four features or components which appear different in size. One group consists of 3 of the components while the fourth component occurs by itself but is within the target vicinity. There is shaped stone, metal supports and interlaced or connected wooden objects.

Portions of the target give a sense of carving, or having been carved out. The concept of statues occurred several times during the session. There is a lot of exposed rock here.

There is a sense of height and an interconnectedness with the natural surroundings. The components of the target have a "layered" appearance. There is a sense of a relationship to energy (wind/water related); changing one form of energy into another form. There is a sensation of being perched or suspended above the surroundings (again). There is a feeling of easy flowing water.