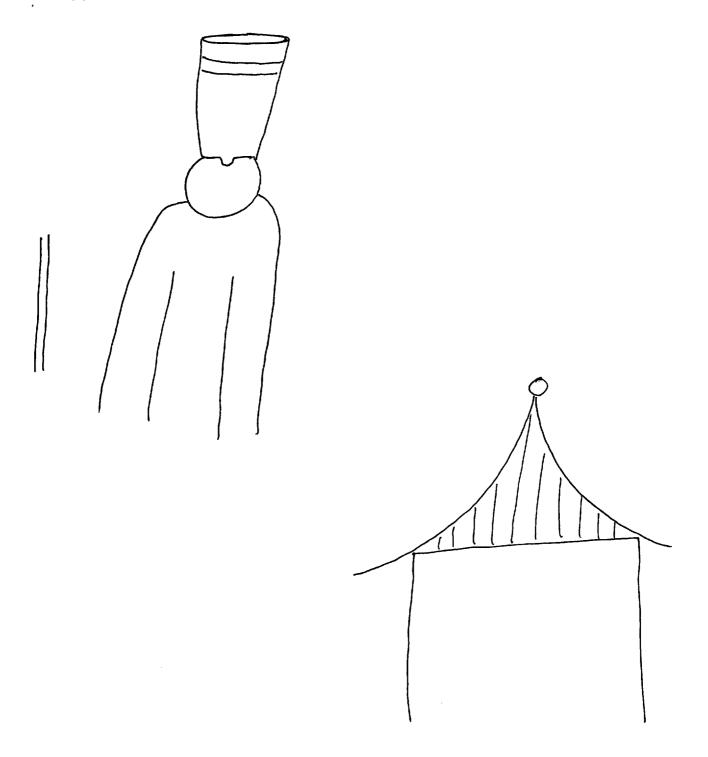

#### E. <u>SESSION SUMMARY:</u>

<u>AV IMPRESSION:</u> The target is contained within, or surrounded by, a large walled-in or fenced-in feature.

1

The target consists of four features or components which appear different in size. One group consists of 3 of the components while the fourth component occurs by itself but is within the target vicinity. There is shaped stone, metal supports and interlaced or connected wooden objects.

Portions of the target give a sense of carving, or having been carved out. The concept of statues occurred several times during the session. There is a lot of exposed rock here.

There is a sense of height and an interconnectedness with the natural surroundings. The components of the target have a "layered" appearance. There is a sense of a relationship to energy (wind/water related); changing one form of energy into another form. There is a sensation of being perched or suspended above the surroundings (again). There is a feeling of easy flowing water.

There is the concept of a religious or patriotic orientation to the target. In fact, it feels like a combination of both at times. There is also a monetary orientation to this target. At one point during the session, an overwhelming spiritual aspect was felt. There is a stone or carved rock animal's head reminiscent of a goat or a cow.