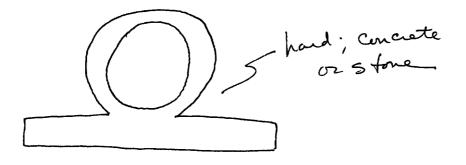

#### E. <u>SESSION SUMMARY:</u>

<u>AV IMPRESSION:</u> The target is contained within, or surrounded by, a large walled-in or fenced-in feature.

1

The target consists of four features or components which appear different in size. One group consists of 3 of the components while the fourth component occurs by itself but is within the target vicinity. There is shaped stone, metal supports and interlaced or connected wooden objects.

Portions of the target give a sense of carving, or having been carved out. The concept of statues occurred several times during the session. There is a lot of exposed rock here.

There is a sense of height and an interconnectedness with the natural surroundings. The components of the target have a "layered" appearance. There is a sense of a relationship to energy (wind/water related); changing one form of energy into another form. There is a sensation of being perched or suspended above the surroundings (again). There is a feeling of easy flowing water.