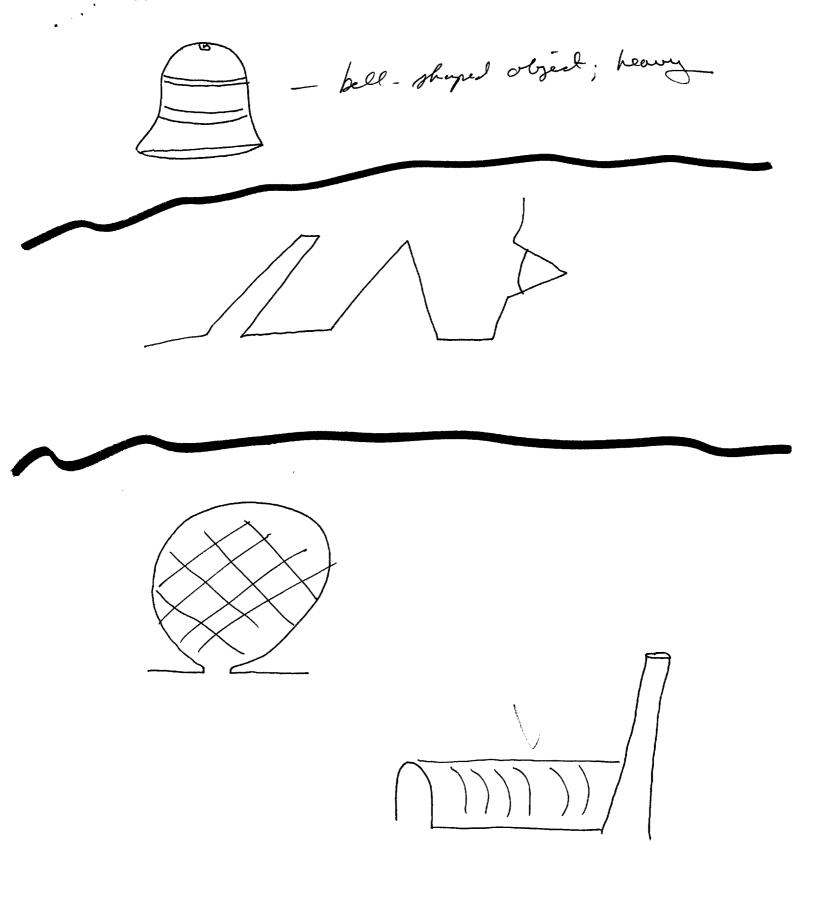

#### E. <u>SESSION SUMMARY:</u>

<u>AV IMPRESSION:</u> The target is contained within, or surrounded by, a large walled-in or fenced-in feature.

1

The target consists of four features or components which appear different in size. One group consists of 3 of the components while the fourth component occurs by itself but is within the target vicinity. There is shaped stone, metal supports and interlaced or connected wooden objects.

Portions of the target give a sense of carving, or having been carved out. The concept of statues occurred several times during the session. There is a lot of exposed rock here.

There is a sense of height and an interconnectedness with the natural surroundings. The components of the target have a "layered" appearance. There is a sense of a relationship to energy (wind/water related); changing one form of energy into another form. There is a sensation of being perched or suspended above the surroundings (again). There is a feeling of easy flowing water.

There is the concept of a religious or patriotic orientation to the target. In fact, it feels like a combination of both at times. There is also a monetary orientation to this target. At one point during the session, an overwhelming spiritual aspect was felt. There is a stone or carved rock animal's head reminiscent of a goat or a cow.