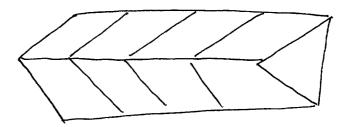

#### E. <u>SESSION SUMMARY:</u>

<u>AV IMPRESSION:</u> The target is contained within, or surrounded by, a large walled-in or fenced-in feature.

1

The target consists of four features or components which appear different in size. One group consists of 3 of the components while the fourth component occurs by itself but is within the target vicinity. There is shaped stone, metal supports and interlaced or connected wooden objects.

Portions of the target give a sense of carving, or having been carved out. The concept of statues occurred several times during the session. There is a lot of exposed rock here.

There is a sense of height and an interconnectedness with the natural surroundings. The components of the target have a "layered" appearance. There is a sense of a relationship to energy (wind/water related); changing one form of energy into another form. There is a sensation of being perched or suspended above the surroundings (again). There is a feeling of easy flowing water.