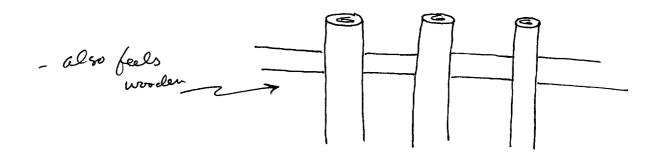

#### E. <u>SESSION SUMMARY:</u>

<u>AV IMPRESSION:</u> The target is contained within, or surrounded by, a large walled-in or fenced-in feature.

1

The target consists of four features or components which appear different in size. One group consists of 3 of the components while the fourth component occurs by itself but is within the target vicinity. There is shaped stone, metal supports and interlaced or connected wooden objects.

Discover the Truth at: http://www.theblackvault.com

- feels woulden

Approved For Release 2001/03/07 : CIA-RDP96-00789R003900170001-1

٢

3-168-12 1. Conceptual Anterici a. ped./Mhilebi Norship/peligion c. Quet 1. Survey Shur Greeney Enalytus/specifics a chaple b white Space c. Conapy d L- Lhaped 2. Brech Buildy J. 1 Story