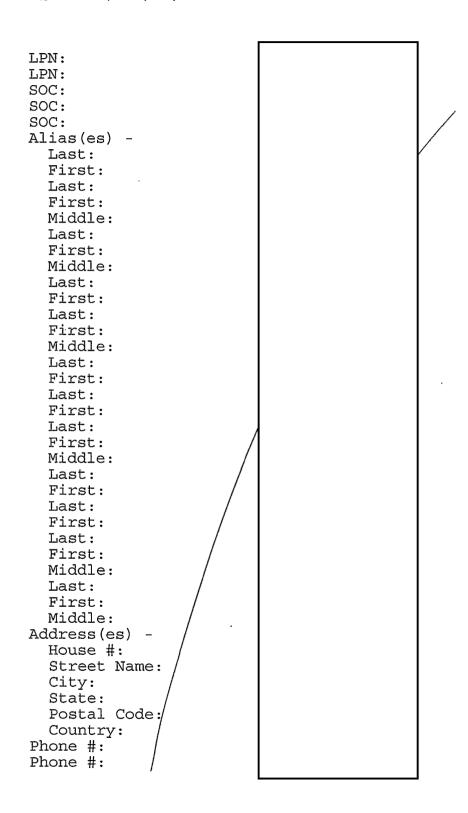

C.

27913-19-10281

| 09/13/06<br>15:58:513                                   | Rec Check                          |                | IC        |           |            |
|---------------------------------------------------------|------------------------------------|----------------|-----------|-----------|------------|
| 15:78;13°<br>Case ID: 279B-AQ-602                       | -3                                 |                |           |           |            |
| Birth X Credit<br>X Motor Vehicle                       | X Criminal Death X Other: FULLY ID | INS 1          | Marriage* |           | <b>b</b> 6 |
| Assign To:<br>Return To:                                | Record C                           | heck Deadline: |           |           | b7C        |
| Name and alias <u>es of s</u><br>~                      | subiect, applicant, or employee    | , and spouse:  |           |           |            |
| Addresses -<br>Residence: PHONE<br>Business:<br>Former: | #HM AND WORK                       |                |           | (CI)      | ь6<br>ь7С  |
| *Date & place<br>of marriage                            |                                    |                |           | /INITIALS |            |
| Race: Sex: M M                                          | Age: Height: Weight                | :   Hair:      | Eyes:     |           |            |
| Birth Date:                                             | Birthplace:                        | ,              |           |           | ь6<br>b7С  |
| Arrest Number:                                          | Fingerprint Class:                 | Criminal Sp    | ecialty:  |           |            |
| Social Security Numbe                                   | er: Drivers Licen                  | se Number:     |           |           |            |
| Specific Information                                    | Desired:                           |                |           |           |            |
|                                                         |                                    |                |           |           |            |
| Results of Check:                                       |                                    |                |           |           |            |
|                                                         |                                    |                |           |           |            |

File Capes

279B-AQ-60281-3

ь6 ь7с

| 10/25 \\ \ \ \ \ \ \ \ \ \ \ \ \ \ \ \ \ \ | 279B-AQ-6           | 50281 -6 | Record Check  |                  |            | £MR02      |             |
|--------------------------------------------|---------------------|----------|---------------|------------------|------------|------------|-------------|
| Birth<br>X Motor<br>Assign To<br>Return To | D:<br>D:            | хо       | ther: FULLY I | Record Chec      |            |            | INDEX (2,3) |
| Addresses Reside Busine Former *Date & p   | ence:<br>ess:<br>f: |          |               |                  |            |            |             |
| Race:                                      | Sex:                | Age:     | Height:       | Weight:          | Hair:      | Eyes:      |             |
| Birth Dat                                  | i                   | Birthpl  | ll_<br>ace:   |                  | l          |            |             |
| Arrest Nu                                  | ımber:              | Fingerp  | rint Class:   |                  | Criminal S | Specialty: |             |
| Social Se                                  | ecurity Nur         | nber:    | Drive         | l_<br>rs License | Number:    |            |             |