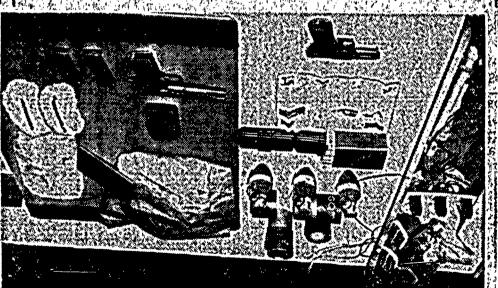

When the newsmen gathered at FBI headquarters the "cache" of explosives and munitions allegedly. found in Garcia's shop was displayed for the benefit of photographers. An FBI spokesman explained the collection was of the "sabotage and guerrilla warfare." What did the "cache" actually include?:

Six incendiary bombs. One unloaded pistol and three hand; grenades. To bolster the display, a gun taken from Santiesteban (many UN officials have them)

was included.

Newsmen stared at the collection and one inquired if it was the total or, perhaps, just a sampling. The otherwise loquacious FBI: "source" refused to answer. When the prisoners were brought before U.S. Commissioner Earle Bishopp, according to the Nov. 19 New York Times, "nothing was said about the possible use of the sabotage materials in stores or refineries."