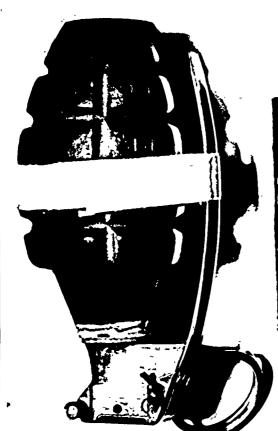

When the newsmen gathered at FBI headquarters the "cache" of explosives and munitions allegedly. found in Garcia's shop was displayed for the benefit of photographers. An FBI spokesman explained the collection was of the "sabotage and guerrilla warfare." What did the "cache" actually include?:

Six incendiary bombs. One unloaded pistol and three hand; grenades. To bolster the display, a gun taken from Santiesteban (many UN officials have them)

was included.

Newsmen stared at the collection and one inquired if it was the total or, perhaps, just a sampling. The otherwise loquacious FBI: "source" refused to answer. When the prisoners were brought before U.S. Commissioner Earle Bishopp, according to the Nov. 19 New York Times, "nothing was said about the possible use of the sabotage materials in stores or refineries."