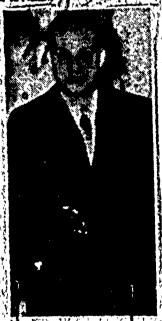

The FBI Story

An FBI "source" explained that pressive plan had been found in the business place of José Garcia, a Cuban-American, and that they had been furnished by members

signed to deepen anti-Cuban hys- ican and a part-time employe of Garcia's Held as a material witness was Ada Dritsas, a friend of Sueiro's who happened to be standing on a street corner with him when he was picked up.

Garcia and Sueiro were held in \$100,000 ball each and Miss Dritsas in \$25,000 bail. The three the material to carry out this im- men were accused of "conspiring" to gather military information about the U.S. and "conspiring" to "obtain and possess incendiary