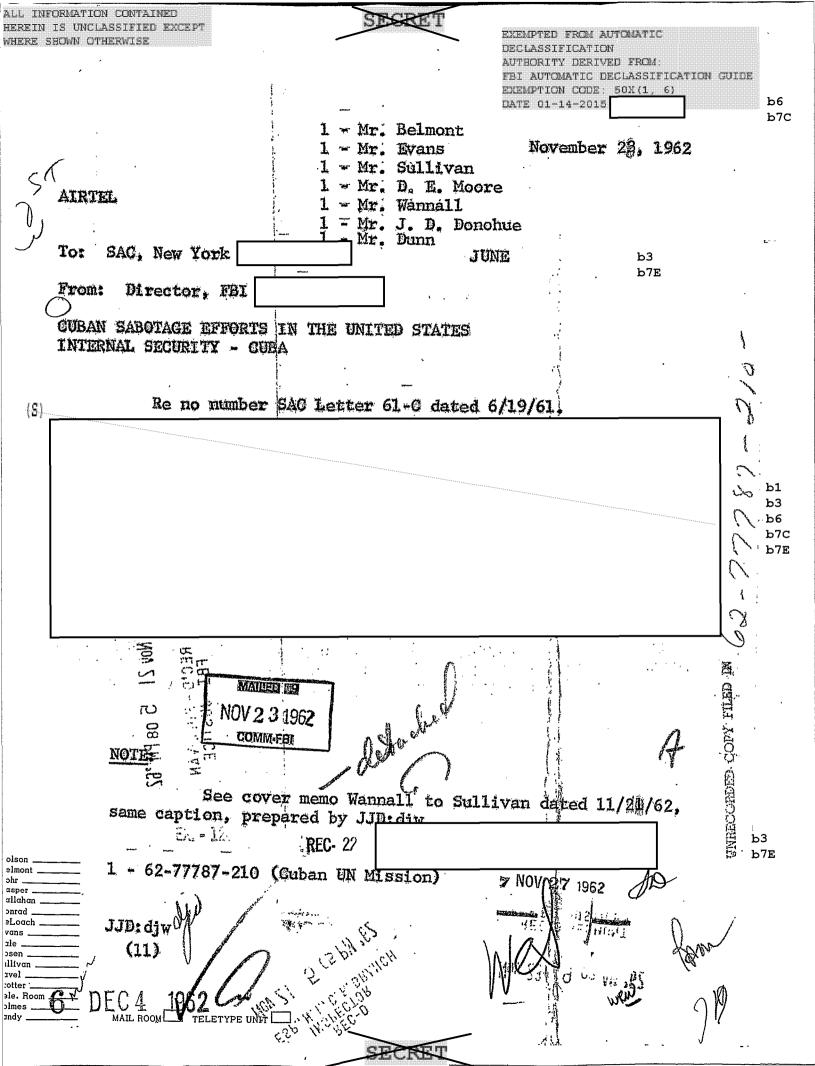

wel

Mr. Tolson Mr. Belmont Mr. Mohr Mr. Casper Mr. Callahan Mr. Conrad Mr. Dillach

Mr Evans.

(Indicate page, name of newspaper, city and state.)

3 NEW YORK WORLD TELEGRAM AND THE SUN

NOT RECORDED

b3 .b7E

Date: 11/28/62 Edition: METRO

Author RICHARD BOYCE
Editor RICHARD D. PETERS
THE CUBATI SABOTAGE

EFFORTS IN THE UNITED STATES

Character: IS-CUBA

or SABOTAGE

Classifications

Supmitting Office: NAO

Jule

1165-21D

51 wer 12 1969

b3

b7E

CUBAN SABOTAGE ETTORTS IN THE UNITED