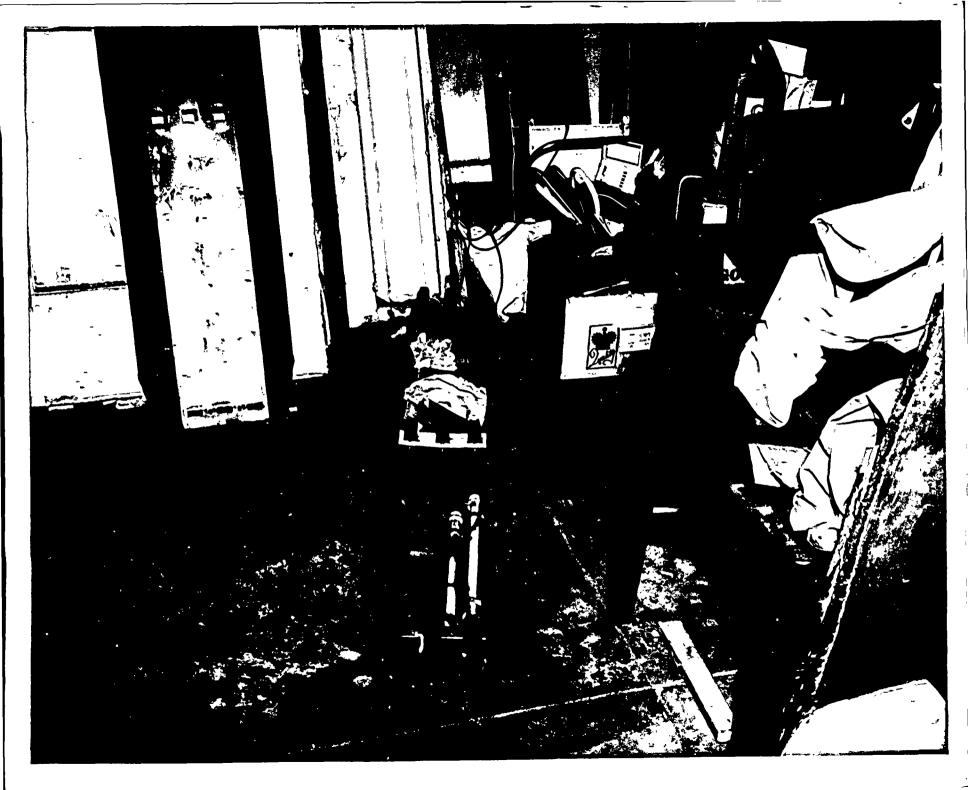

When the newsmen gathered at FBI headquarters the "cache" of explosives and munitions allegedly. found in Garcia's shop was displayed for the benefit of photographers. An FBI spokesman explained the collection was of the "sabotage and guerrilla warfare." What did the "cache" actually include?:

Six incendiary bombs. One unloaded pistol and three hand; grenades. To bolster the display, a gun taken from Santiesteban (many UN officials have them)

was included.

Newsmen stared at the collection and one inquired if it was the total or, perhaps, just a sampling. The otherwise loquacious FBI: "source" refused to answer. When the prisoners were brought before U.S. Commissioner Earle Bishopp, according to the Nov. 19 New York Times, "nothing was said about the possible use of the sabotage materials in stores or refineries."