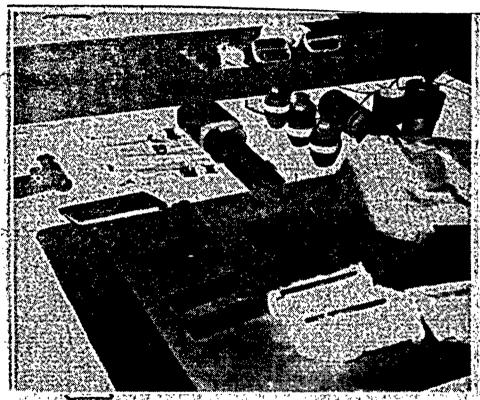

When the newsmen gathered at FBI headquarters the "cache" of explosives and munitions allegedly. found in Garcia's shop was displayed for the benefit of photographers. An FBI spokesman explained the collection was of the "sabotage and guerrilla warfare." What did the "cache" actually include?:

Six incendiary bombs. One unloaded pistol and three hand; grenades. To bolster the display, a gun taken from Santiesteban (many UN officials have them)

was included.

Newsmen stared at the collection and one inquired if it was the total or, perhaps, just a sampling. The otherwise loquacious FBI: "source" refused to answer. When the prisoners were brought before U.S. Commissioner Earle Bishopp, according to the Nov. 19 New York Times, "nothing was said about the possible use of the sabotage materials in stores or refineries."