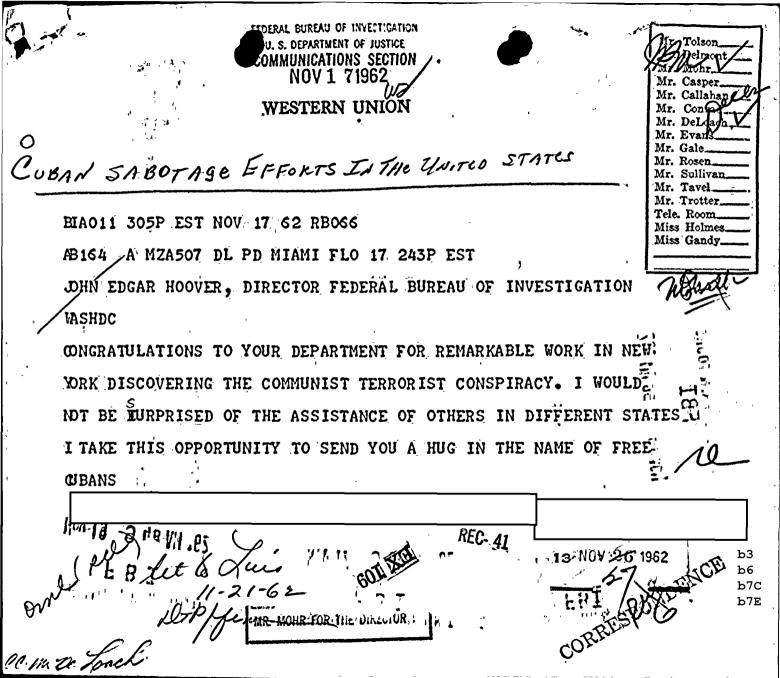

# Sabotage Plot By Cuba Coing Before OAS

By RICHARD BOYCE

WASHINGTON, Nov. 28.—The full story of the arrest of Castro Cuban saboteurs who planned a way of terror bombings in New York will be laid before the Organization of American States.

The State Department is now working with the Federal Bureau of Investigation in preparing the case. The OAS may hear the defails before the week's end a member of the United States delegation to the OAS said.

"But first the grand jury in New York must finish its sesision," he added. We don't want to create a problem in international law by airing the sabotage case in an international public forum while it is still pending in U.S. courts."

Explosives Selzed
Three Cubans were arrested
by the FBI Nov. 17 and explosives and weapons were
selzed. The FBI said all were
pro-Castro Cubans. One was
a member of Cuba's United
Nations delegation.

They were charged with conspiring to commit sabolage in this country. They could get up to 10 years in prison and \$10,000 fines. Two other Cubans who, the FBI said, participated in the conspiracy were not arrested be cause they had diplomatic immunity.

The arrests were the first by U.S. authorities though other subversion attempts in this country by Castro Communists have been suspected. Probing Miami Bombing

The government still is in restigating the Miami bombing earlier this month of an auto belonging to Cuban exile leader Jose Miro Cardona. There have been several reports of Castro-Inspired bombings and other sabotage in Latin American nations.

The United States will not ask the OAS to take specific action on the sabotage case, the U.S. delegate said.

"After all, we've got the three Cubans dead to rights, and they'll be prosecuted in our courts.

We are going to the OAS with this in response to a request from a committee of the OAS for all member countries to report on instances of Castro subversion in their countries.

He said this was to keep countries alert to the Castro menace and to share information on how it may be controlled.

wel

Mr. Tolson Mr. Belmont Mr. Mohr Mr. Casper Mr. Callahan Mr. Conrad Mr. Dillach

Mr Evans.

(Indicate page, name of newspaper, city and state.)

3 NEW YORK WORLD TELEGRAM AND THE SUN

NOT RECORDED

b3 .b7E

Date: 11/28/62 Edition: METRO

Author RICHARD BOYCE
Editor RICHARD D. PETERS
THE CUBATI SABOTAGE

EFFORTS IN THE UNITED STATES

Character: IS-CUBA

or SABOTAGE

Classifications

Supmitting Office: NAO

Jule

1165-21D