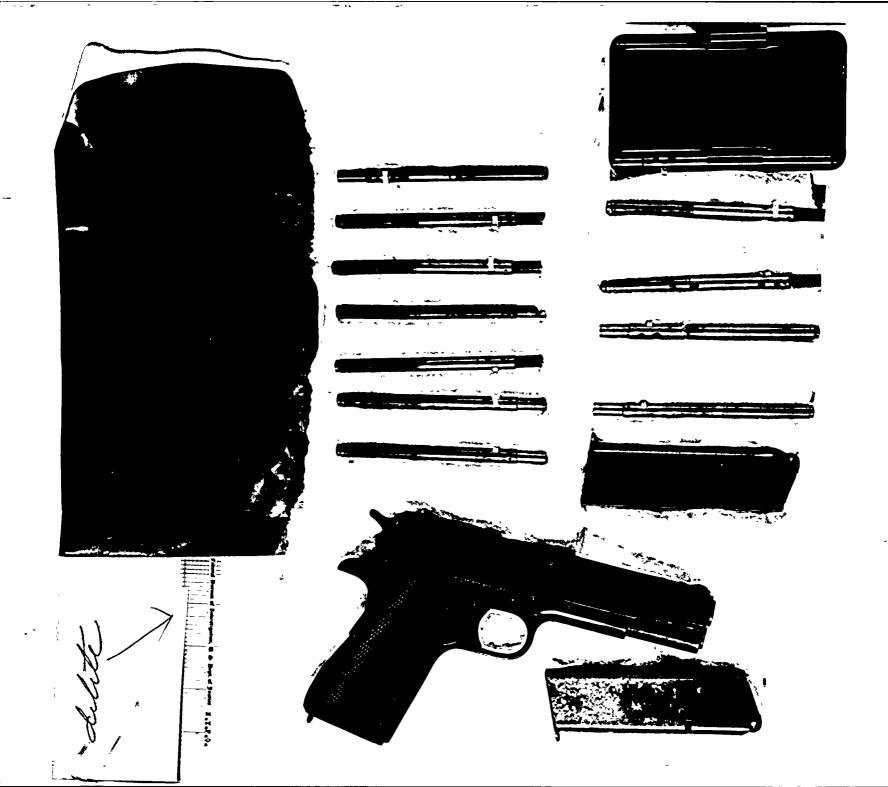

When the newsmen gathered at FBI headquarters the "cache" of explosives and munitions allegedly. found in Garcia's shop was displayed for the benefit of photographers. An FBI spokesman explained the collection was of the "sabotage and guerrilla warfare." What did the "cache" actually include?:

Six incendiary bombs. One unloaded pistol and three hand; grenades. To bolster the display, a gun taken from Santiesteban (many UN officials have them)

was included.

Newsmen stared at the collection and one inquired if it was the total or, perhaps, just a sampling. The otherwise loquacious FBI: "source" refused to answer. When the prisoners were brought before U.S. Commissioner Earle Bishopp, according to the Nov. 19 New York Times, "nothing was said about the possible use of the sabotage materials in stores or refineries."