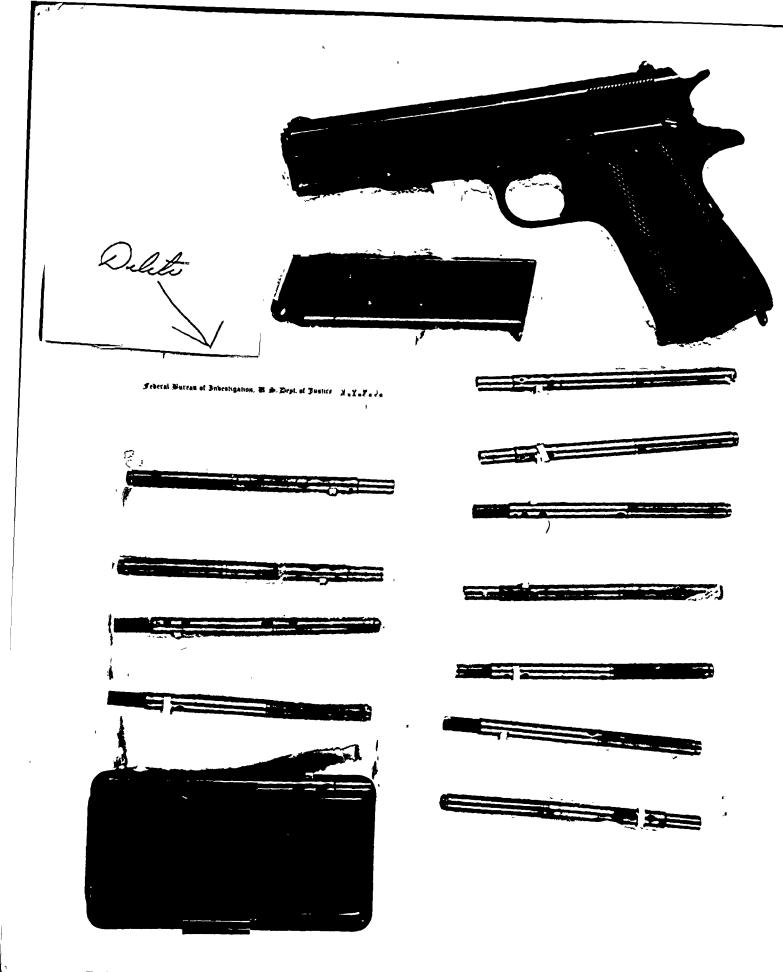

When the newsmen gathered at FBI headquarters the "cache" of explosives and munitions allegedly. found in Garcia's shop was displayed for the benefit of photographers. An FBI spokesman explained the collection was of the "sabotage and guerrilla warfare." What did the "cache" actually include?:

Six incendiary bombs. One unloaded pistol and three hand; grenades. To bolster the display, a gun taken from Santiesteban (many UN officials have them)

was included.

Newsmen stared at the collection and one inquired if it was the total or, perhaps, just a sampling. The otherwise loquacious FBI: "source" refused to answer. When the prisoners were brought before U.S. Commissioner Earle Bishopp, according to the Nov. 19 New York Times, "nothing was said about the possible use of the sabotage materials in stores or refineries."