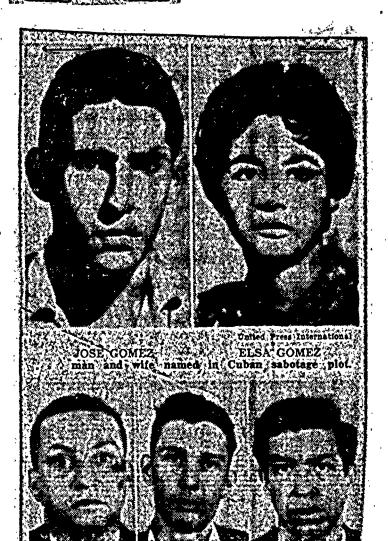

Two other Cuban Mission employes, Jose Gomes, 21, and his wife Elsa, 20, were named as co-conspirators, but since they had been here too long for the FBI to pretend they didn't have dip-lomatic status, it demanded instead that they leave the country. This was acceded to.