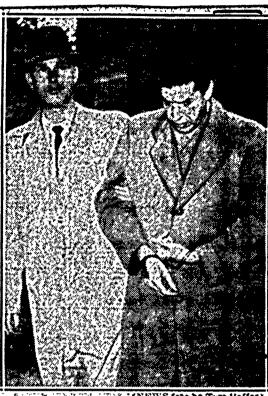

(Roberto Santiesteban, 27, black shoes, get up the ball because of fear appeared in Federal Court and He is accused of being the that they will flee to Cuba. A was held without ball until ring leader in a Castro terror trial date will be set Dec. 10. next Tuesday, when he will replot. The indictment charges The two, shabby and tieles, ceive a hearing on his claim that he came here Oct. 3 to were Jose Garcia, 42, an American here here oct. 3 to were Jose Garcia, 42, an American san attache of the Cu. (Ball for two co-feindants ralized citizen; and Marino hare—mission to othe United of Mr. Santiestebar was even Suero. 22, 12. Cuban citizen. as an attache of the Cu-— Ball for, two co-referdants ralized citizen; and Marino — Sueiro, 22; a Cuban citizen and Marino Cuban citizen and Cuban citizen and Marino Citizen and Marino Citizen and Cuban cit New York Post -The New York Times \_\_\_ The Worker The New Leader \_ The Wall Street Journal \_\_\_\_