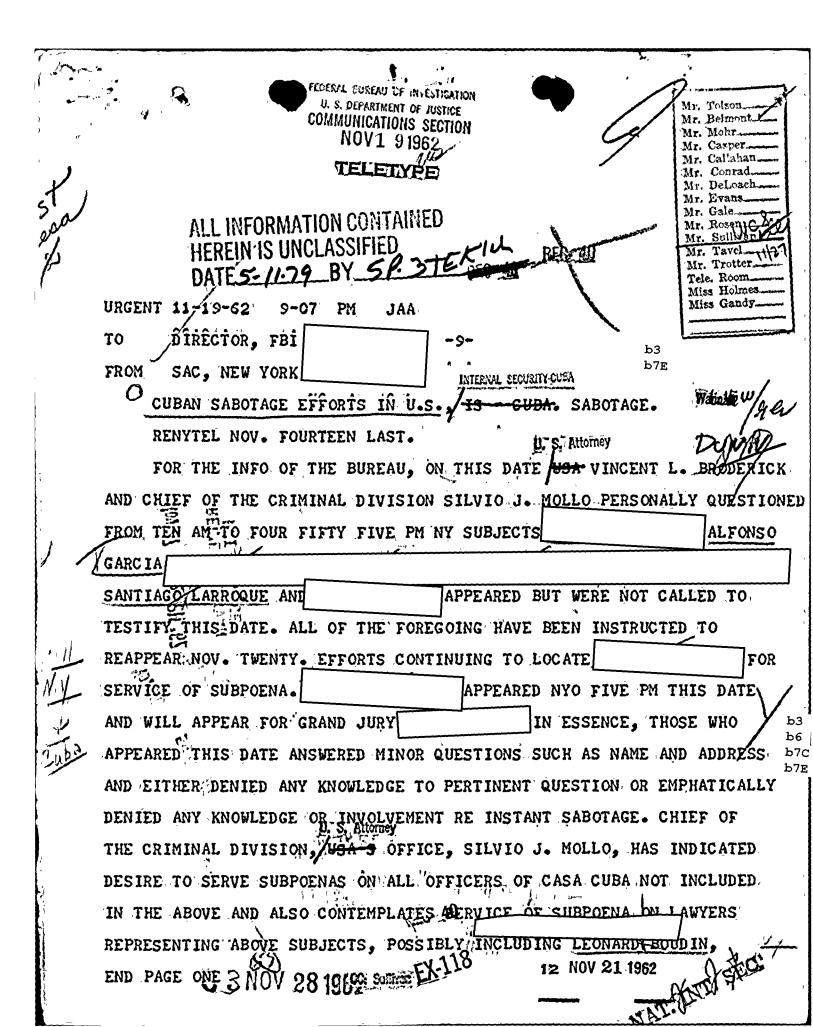

|            |
|--------------------------|-----------------------------------------------------|------------|
| device used by           |                                                     | <b>b</b> 6 |
| 4                        | when he trained                                     | b7C        |
|                          |                                                     |            |
| Photographs of this mate | erial are being forwarded                           | to the     |
| Bureau todav and         |                                                     |            |
| for storage with the     | e other equipment. The in                           | formant    |

An incendiary device which appears unloaded and

The state of the s

b7C

b7D

advised that kept one gun.

(4)



| PAGE TWO DIVI                                                  | b6<br>b7С  |
|----------------------------------------------------------------|------------|
| VICTOR RABINOWITZ AND MICHAEL STANDARD. MOLLO ALSO REQUESTED T | HAT EFFORT |
| BE MADE TO SERVE A SUBPOENA UPON                               | WHEN       |
| MOLLO RECEIVED INFO THIS PM THAT WOULD VISIT H                 | ER FROM    |
| SEVEN TO EIGHT PM AT HUDSON COUNTY JAIL, NEW JERSEY.           | _          |

END

NY R 9 WA RL

L44

| and the second of the second o |