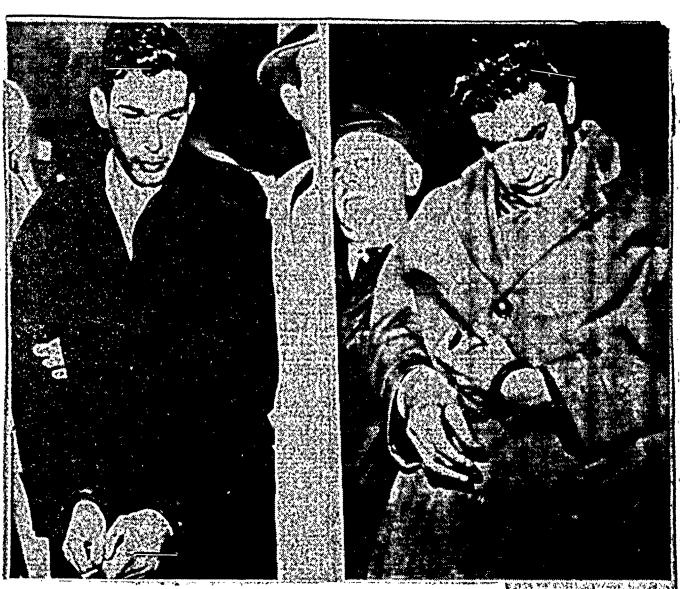

The FBI Story

An FBI "source" explained that pressive plan had been found in the business place of José Garcia, a Cuban-American, and that they had been furnished by members

signed to deepen anti-Cuban hys- ican and a part-time employe of Garcia's Held as a material witness was Ada Dritsas, a friend of Sueiro's who happened to be standing on a street corner with him when he was picked up.

Also arrested, in flagrant violation of his diplomatic status, was Roberto Santiesteban, of the Cuban Mission. He was held on \$250,000 bail, despite vigorous protests of Carlos Lechuga Cuban ambassador to the UN who also charged that Santiesteban was brutally beaten when arrested. The FBI claimed that Santiesteban's diplomatic status had not been completely "processed" at the time of his arrest. He had been admitted to this country on a dip-

When the newsmen gathered at FBI headquarters the "cache" of explosives and munitions allegedly. found in Garcia's shop was displayed for the benefit of photographers. An FBI spokesman explained the collection was of the "sabotage and guerrilla warfare." What did the "cache" actually include?:

Six incendiary bombs. One unloaded pistol and three hand; grenades. To bolster the display, a gun taken from Santiesteban (many UN officials have them)

was included.

Newsmen stared at the collection and one inquired if it was the total or, perhaps, just a sampling. The otherwise loquacious FBI: "source" refused to answer. When the prisoners were brought before U.S. Commissioner Earle Bishopp, according to the Nov. 19 New York Times, "nothing was said about the possible use of the sabotage materials in stores or refineries."