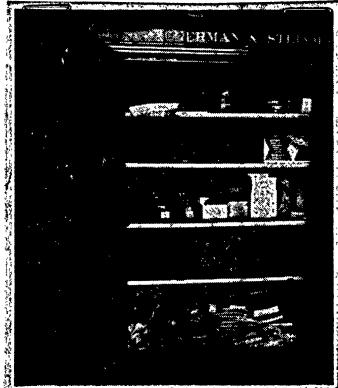

When the newsmen gathered at FBI headquarters the "cache" of explosives and munitions allegedly. found in Garcia's shop was displayed for the benefit of photographers. An FBI spokesman explained the collection was of the "sabotage and guerrilla warfare." What did the "cache" actually include?:

Six incendiary bombs. One unloaded pistol and three hand; grenades. To bolster the display, a gun taken from Santiesteban (many UN officials have them)

was included.

Newsmen stared at the collection and one inquired if it was the total or, perhaps, just a sampling. The otherwise loquacious FBI: "source" refused to answer. When the prisoners were brought before U.S. Commissioner Earle Bishopp, according to the Nov. 19 New York Times, "nothing was said about the possible use of the sabotage materials in stores or refineries."