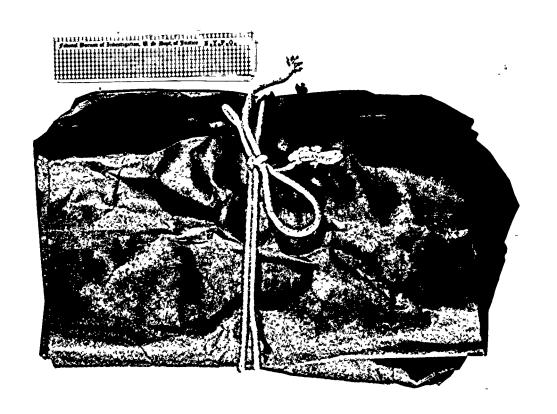

When the newsmen gathered at FBI headquarters the "cache" of explosives and munitions allegedly. found in Garcia's shop was displayed for the benefit of photographers. An FBI spokesman explained the collection was of the "sabotage and guerrilla warfare." What did the "cache" actually include?:

Six incendiary bombs. One unloaded pistol and three hand; grenades. To bolster the display, a gun taken from Santiesteban (many UN officials have them)

was included.

Newsmen stared at the collection and one inquired if it was the total or, perhaps, just a sampling. The otherwise loquacious FBI: "source" refused to answer. When the prisoners were brought before U.S. Commissioner Earle Bishopp, according to the Nov. 19 New York Times, "nothing was said about the possible use of the sabotage materials in stores or refineries."