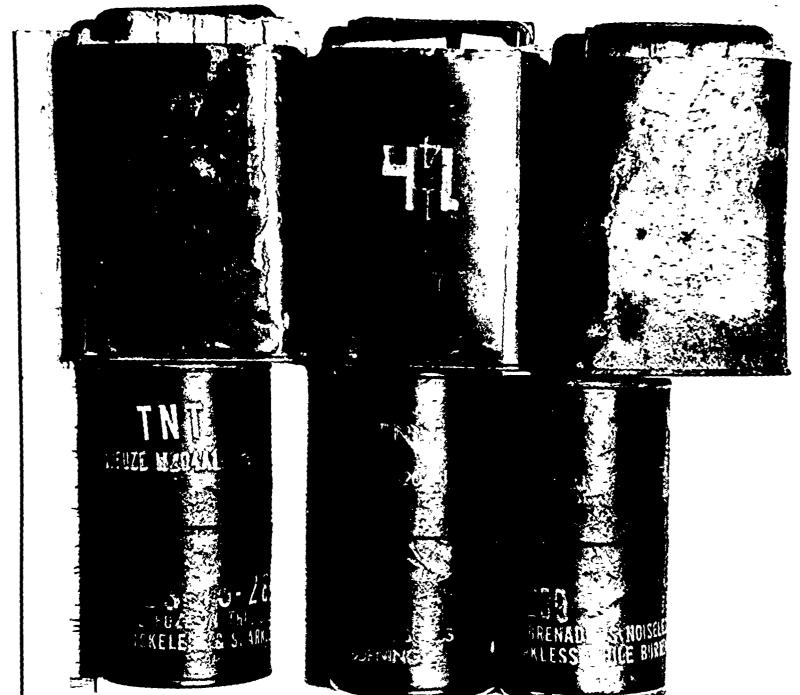

When the newsmen gathered at FBI headquarters the "cache" of explosives and munitions allegedly. found in Garcia's shop was displayed for the benefit of photographers. An FBI spokesman explained the collection was of the "sabotage and guerrilla warfare." What did the "cache" actually include?:

Six incendiary bombs. One unloaded pistol and three hand; grenades. To bolster the display, a gun taken from Santiesteban (many UN officials have them)

was included.

Newsmen stared at the collection and one inquired if it was the total or, perhaps, just a sampling. The otherwise loquacious FBI: "source" refused to answer. When the prisoners were brought before U.S. Commissioner Earle Bishopp, according to the Nov. 19 New York Times, "nothing was said about the possible use of the sabotage materials in stores or refineries."