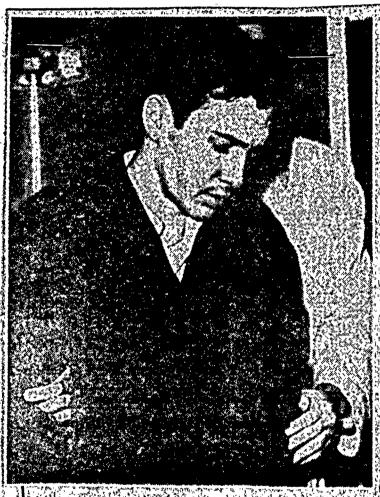

(Roberto Santiesteban, 27, black shoes, get up the ball because of fear appeared in Federal Court and He is accused of being the that they will flee to Cuba. A was held without ball until ring leader in a Castro terror trial date will be set Dec. 10. next Tuesday, when he will replot. The indictment charges The two, shabby and tieles, ceive a hearing on his claim that he came here Oct. 3 to were Jose Garcia, 42, an American here here oct. 3 to were Jose Garcia, 42, an American san attache of the Cu. (Ball for two co-feindants ralized citizen; and Marino hare—mission to othe United of Mr. Santiestebar was even Suero. 22, 12. Cuban citizen. as an attache of the Cu-— Ball for, two co-referdants ralized citizen; and Marino — Sueiro, 22; a Cuban citizen and Marino Cuban citizen and Cuban citizen and Marino Citizen and Marino Citizen and Cuban cit New York Post -The New York Times \_\_\_ The Worker The New Leader \_ The Wall Street Journal \_\_\_\_