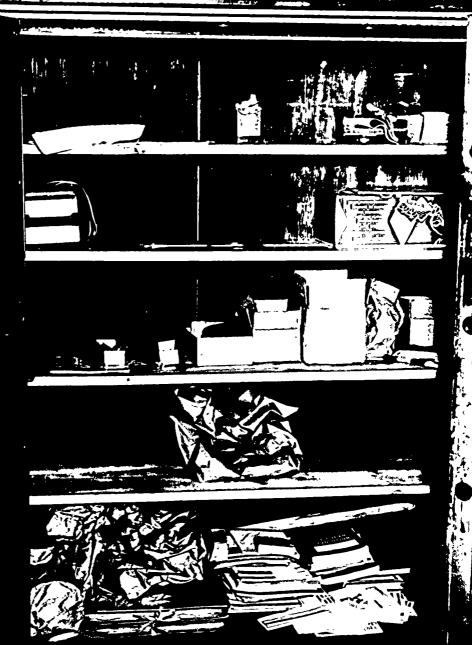

When the newsmen gathered at FBI headquarters the "cache" of explosives and munitions allegedly. found in Garcia's shop was displayed for the benefit of photographers. An FBI spokesman explained the collection was of the "sabotage and guerrilla warfare." What did the "cache" actually include?:

Six incendiary bombs. One unloaded pistol and three hand; grenades. To bolster the display, a gun taken from Santiesteban (many UN officials have them)

was included.

Newsmen stared at the collection and one inquired if it was the total or, perhaps, just a sampling. The otherwise loquacious FBI: "source" refused to answer. When the prisoners were brought before U.S. Commissioner Earle Bishopp, according to the Nov. 19 New York Times, "nothing was said about the possible use of the sabotage materials in stores or refineries."