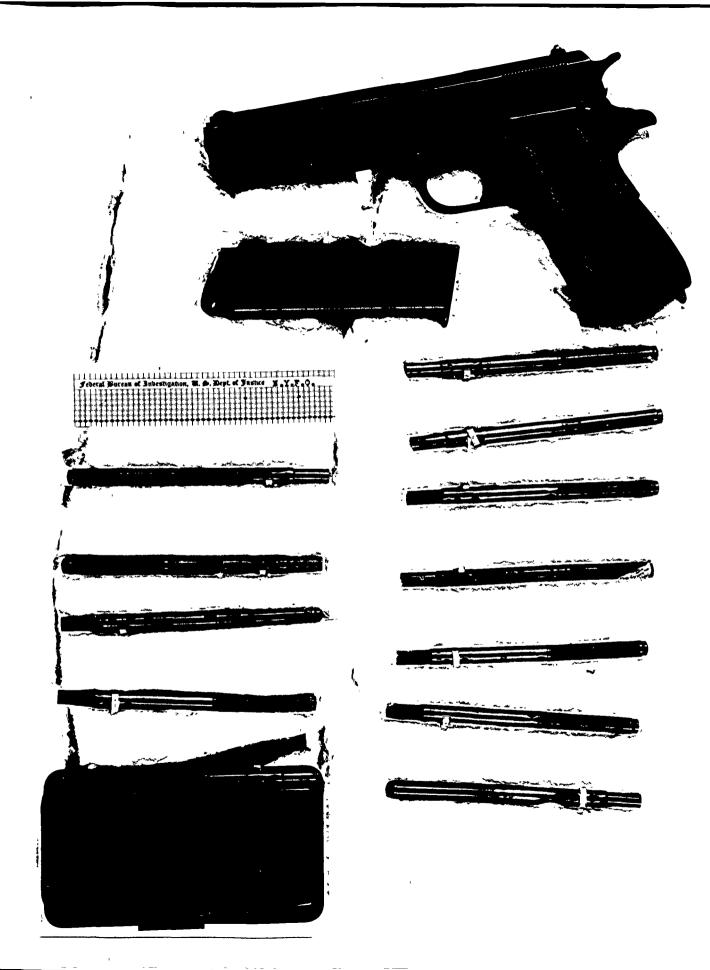

When the newsmen gathered at FBI headquarters the "cache" of explosives and munitions allegedly. found in Garcia's shop was displayed for the benefit of photographers. An FBI spokesman explained the collection was of the "sabotage and guerrilla warfare." What did the "cache" actually include?:

Six incendiary bombs. One unloaded pistol and three hand; grenades. To bolster the display, a gun taken from Santiesteban (many UN officials have them)

was included.

Newsmen stared at the collection and one inquired if it was the total or, perhaps, just a sampling. The otherwise loquacious FBI: "source" refused to answer. When the prisoners were brought before U.S. Commissioner Earle Bishopp, according to the Nov. 19 New York Times, "nothing was said about the possible use of the sabotage materials in stores or refineries."