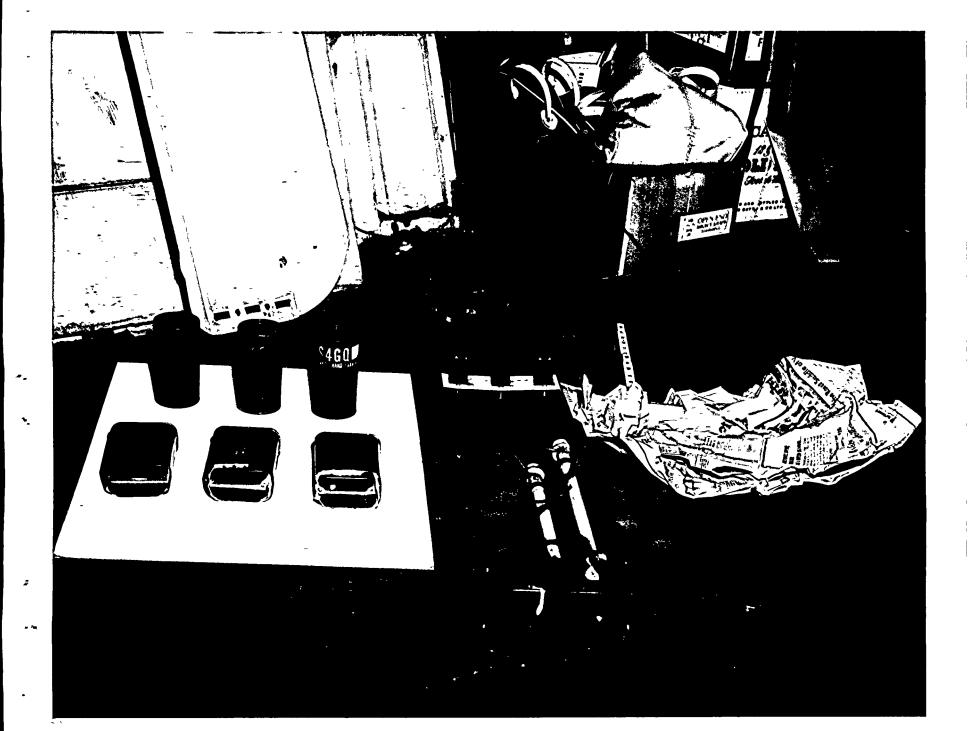

When the newsmen gathered at FBI headquarters the "cache" of explosives and munitions allegedly. found in Garcia's shop was displayed for the benefit of photographers. An FBI spokesman explained the collection was of the "sabotage and guerrilla warfare." What did the "cache" actually include?:

Six incendiary bombs. One unloaded pistol and three hand; grenades. To bolster the display, a gun taken from Santiesteban (many UN officials have them)

was included.

Newsmen stared at the collection and one inquired if it was the total or, perhaps, just a sampling. The otherwise loquacious FBI: "source" refused to answer. When the prisoners were brought before U.S. Commissioner Earle Bishopp, according to the Nov. 19 New York Times, "nothing was said about the possible use of the sabotage materials in stores or refineries."