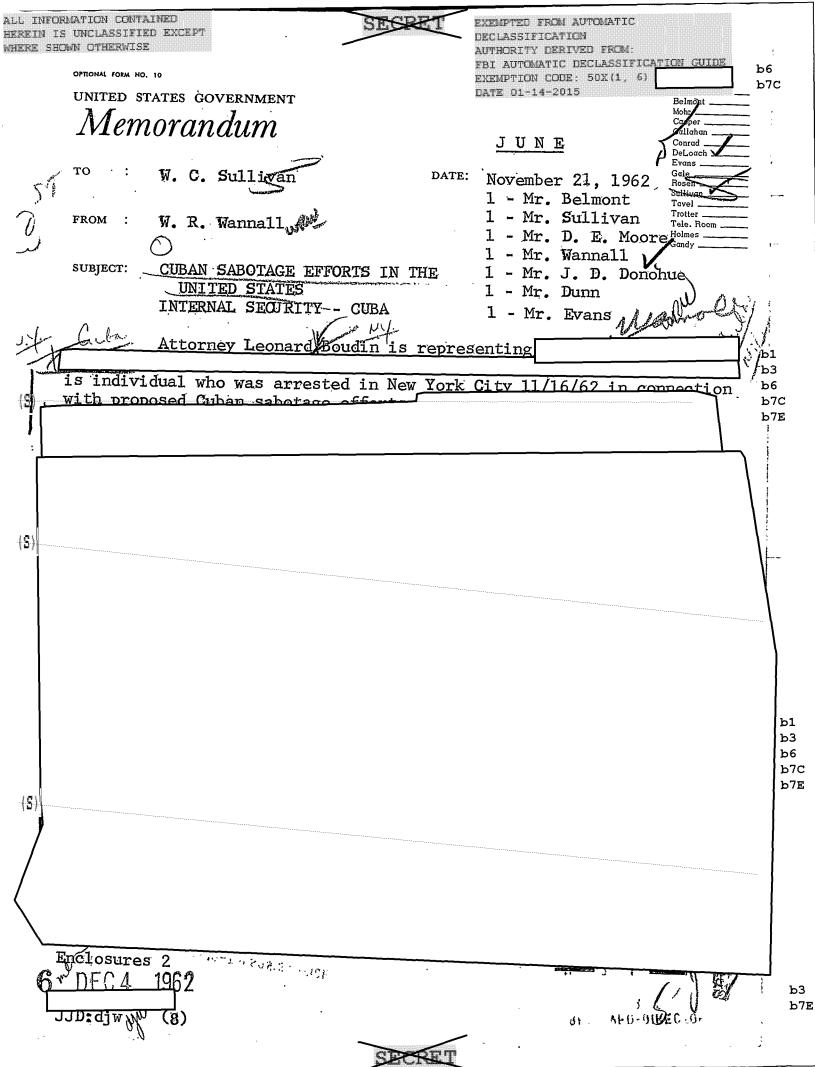

The FBI Story

An FBI "source" explained that pressive plan had been found in the business place of José Garcia, a Cuban-American, and that they had been furnished by members

signed to deepen anti-Cuban hys- ican and a part-time employe of Garcia's Held as a material witness was Ada Dritsas, a friend of Sueiro's who happened to be standing on a street corner with him when he was picked up.

Also arrested, in flagrant violation of his diplomatic status, was Roberto Santiesteban, of the Cuban Mission. He was held on \$250,000 bail, despite vigorous protests of Carlos Lechuga Cuban ambassador to the UN who also charged that Santiesteban was brutally beaten when arrested. The FBI claimed that Santiesteban's diplomatic status had not been completely "processed" at the time of his arrest. He had been admitted to this country on a dip-

Garcia and Sueiro were held in \$100,000 ball each and Miss Dritsas in \$25,000 bail. The three the material to carry out this im- men were accused of "conspiring" to gather military information about the U.S. and "conspiring" to "obtain and possess incendiary