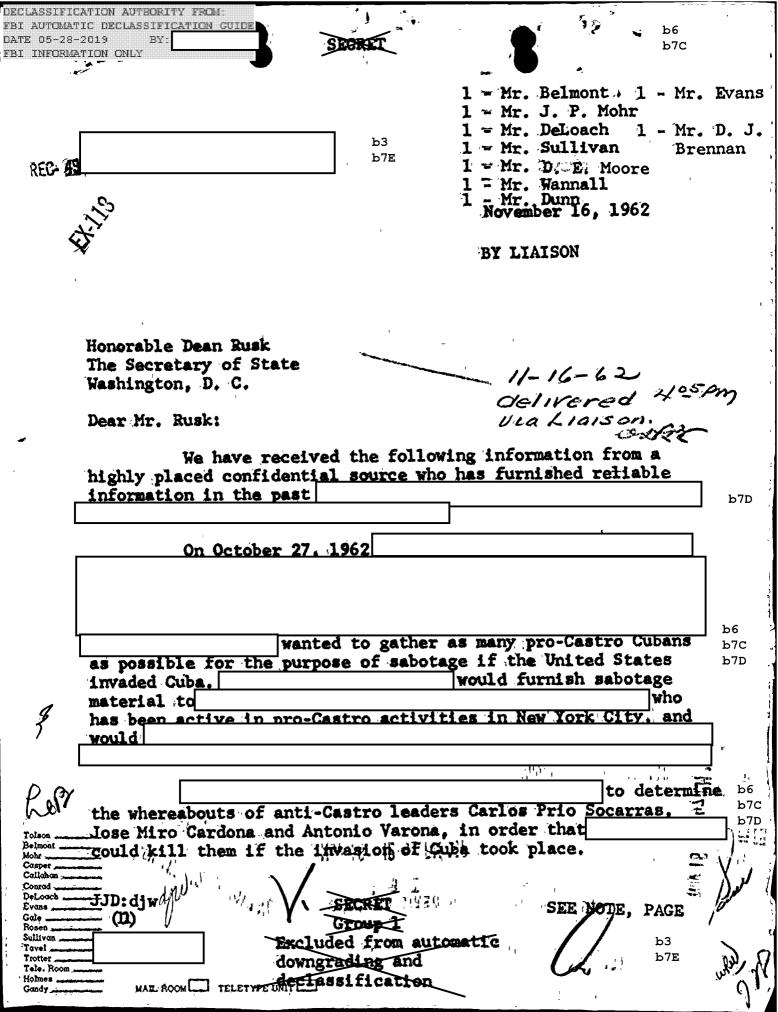

| ,           |
| NOTE:                                                                                                                                                                                                                                                                                                 | b3          |
| Classified "Secret" as it important                                                                                                                                                                                                                                                                   | b7D<br>b7E  |

SECRET

cover memo D. E. Moore to W. C. Sullivan, dated 11/15/62, prepared



| Honorable Dean Rusk