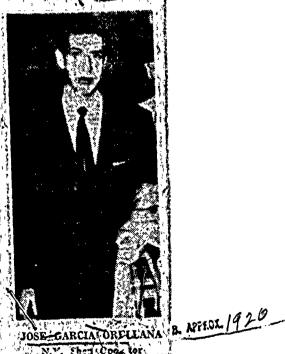

The FBI Story

An FBI "source" explained that pressive plan had been found in the business place of José Garcia, a Cuban-American, and that they had been furnished by members

signed to deepen anti-Cuban hys- ican and a part-time employe of Garcia's Held as a material witness was Ada Dritsas, a friend of Sueiro's who happened to be standing on a street corner with him when he was picked up.

Also arrested, in flagrant violation of his diplomatic status, was Roberto Santiesteban, of the Cuban Mission. He was held on \$250,000 bail, despite vigorous protests of Carlos Lechuga Cuban ambassador to the UN who also charged that Santiesteban was brutally beaten when arrested. The FBI claimed that Santiesteban's diplomatic status had not been completely "processed" at the time of his arrest. He had been admitted to this country on a dip-