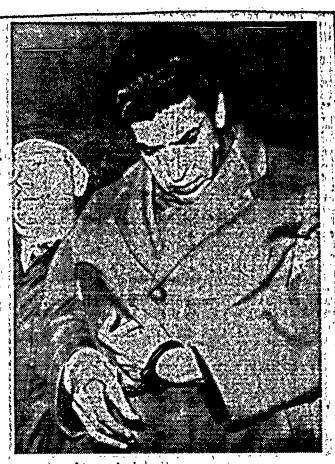

When the newsmen gathered at FBI headquarters the "cache" of explosives and munitions allegedly. found in Garcia's shop was displayed for the benefit of photographers. An FBI spokesman explained the collection was of the "sabotage and guerrilla warfare." What did the "cache" actually include?:

Six incendiary bombs. One unloaded pistol and three hand; grenades. To bolster the display, a gun taken from Santiesteban (many UN officials have them)

was included.

Newsmen stared at the collection and one inquired if it was the total or, perhaps, just a sampling. The otherwise loquacious FBI: "source" refused to answer. When the prisoners were brought before U.S. Commissioner Earle Bishopp, according to the Nov. 19 New York Times, "nothing was said about the possible use of the sabotage materials in stores or refineries."