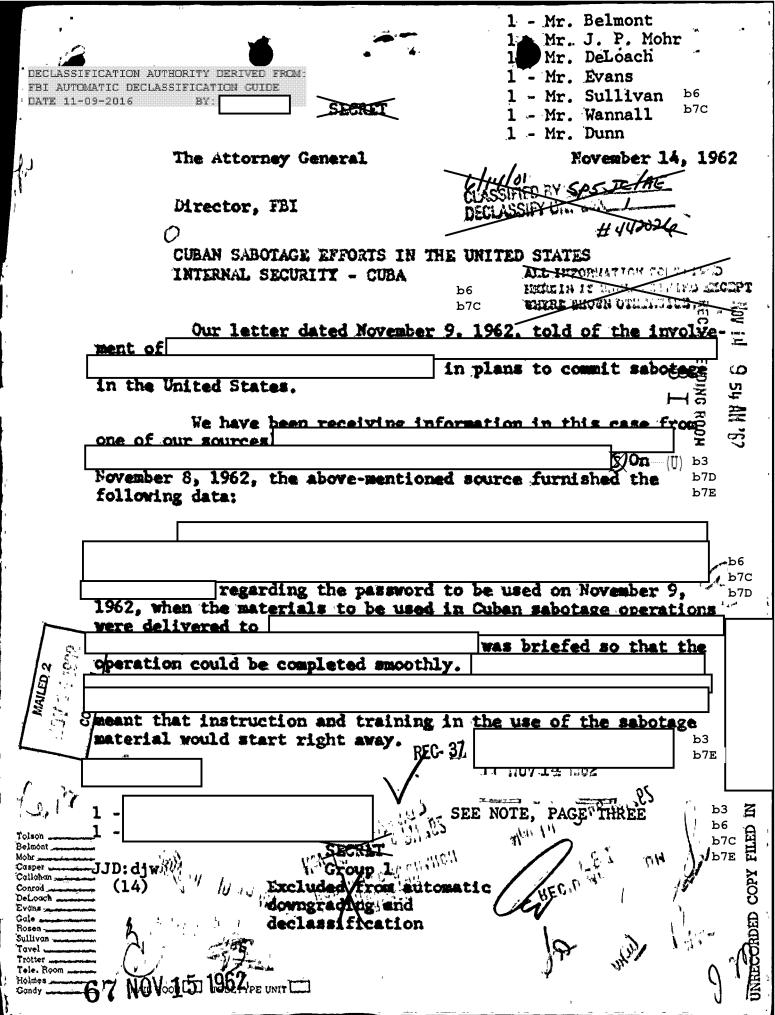

t; and that he is properly notified to the Department of State. This information was telephonically conveyed to Mr. Hall at 5 p.m. today.

Arrangements have also been made with Mr. Hall in order that we can call him anytime during the day or night to advise him of further pertinent developments as they occur and to make any move toward a pick-up of the subjects involved that may be required as the case progresses to prevent some violent act by the Cubans.

#### ACTION:

We will follow this case very closely; keep the Departmental Attorneys advised of factual developments in the matter; and, if it is felt necessary to make a move looking toward the apprehension of any of the conspirators, will immediately take this matter up with you so that a decision can be made on an expeditious basis.



SECKET

## The Attorney General

| On Nov<br>furnished the fo                              | ember 10, 1962, the above-me<br>llowing data:                                                                                                                    | entioned source                                                                                                       |
|---------------------------------------------------------|------------------------------------------------------------------------------------------------------------------------------------------------------------------|-----------------------------------------------------------------------------------------------------------------------|
|                                                         |