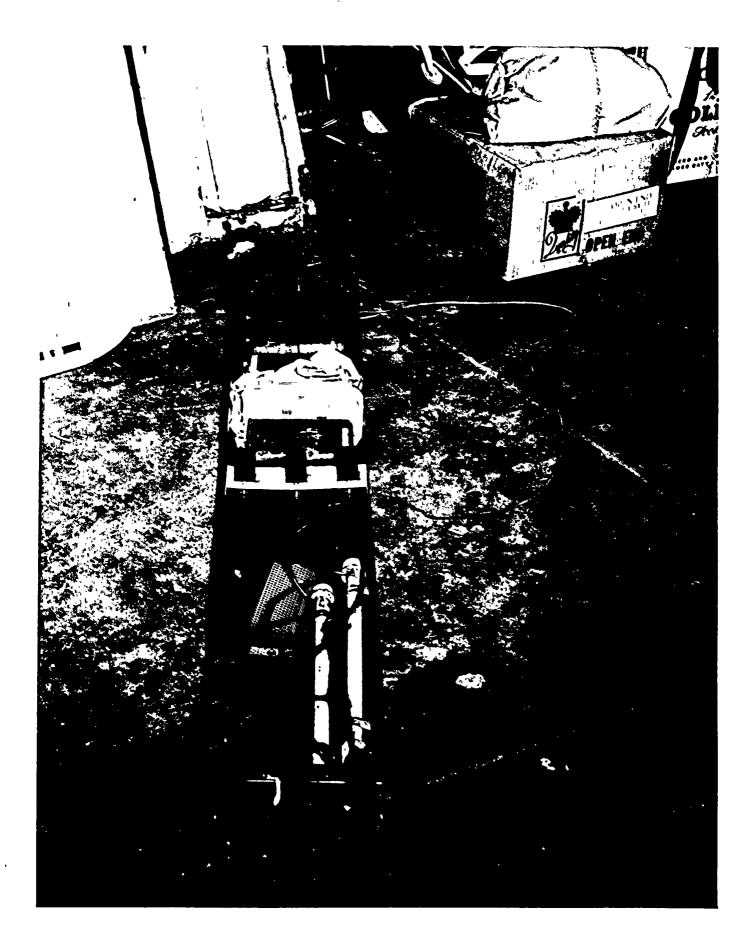

When the newsmen gathered at FBI headquarters the "cache" of explosives and munitions allegedly. found in Garcia's shop was displayed for the benefit of photographers. An FBI spokesman explained the collection was of the "sabotage and guerrilla warfare." What did the "cache" actually include?:

Six incendiary bombs. One unloaded pistol and three hand; grenades. To bolster the display, a gun taken from Santiesteban (many UN officials have them)

was included.

Newsmen stared at the collection and one inquired if it was the total or, perhaps, just a sampling. The otherwise loquacious FBI: "source" refused to answer. When the prisoners were brought before U.S. Commissioner Earle Bishopp, according to the Nov. 19 New York Times, "nothing was said about the possible use of the sabotage materials in stores or refineries."