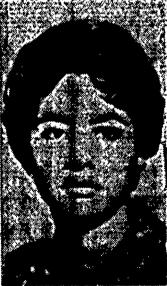

The FBI Story

An FBI "source" explained that pressive plan had been found in the business place of José Garcia, a Cuban-American, and that they had been furnished by members

signed to deepen anti-Cuban hys- ican and a part-time employe of Garcia's Held as a material witness was Ada Dritsas, a friend of Sueiro's who happened to be standing on a street corner with him when he was picked up.

Garcia and Sueiro were held in \$100,000 ball each and Miss Dritsas in \$25,000 bail. The three the material to carry out this im- men were accused of "conspiring" to gather military information about the U.S. and "conspiring" to "obtain and possess incendiary