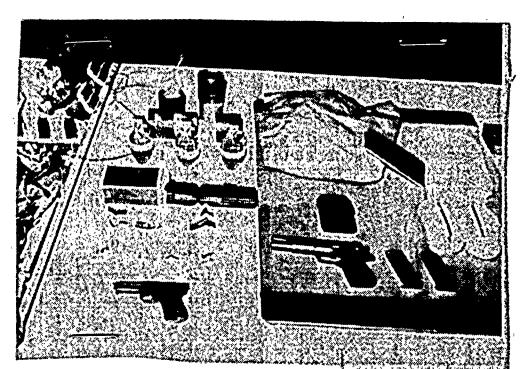

When the newsmen gathered at FBI headquarters the "cache" of explosives and munitions allegedly. found in Garcia's shop was displayed for the benefit of photographers. An FBI spokesman explained the collection was of the "sabotage and guerrilla warfare." What did the "cache" actually include?:

Six incendiary bombs. One unloaded pistol and three hand; grenades. To bolster the display, a gun taken from Santiesteban (many UN officials have them)

was included.

Newsmen stared at the collection and one inquired if it was the total or, perhaps, just a sampling. The otherwise loquacious FBI: "source" refused to answer. When the prisoners were brought before U.S. Commissioner Earle Bishopp, according to the Nov. 19 New York Times, "nothing was said about the possible use of the sabotage materials in stores or refineries."