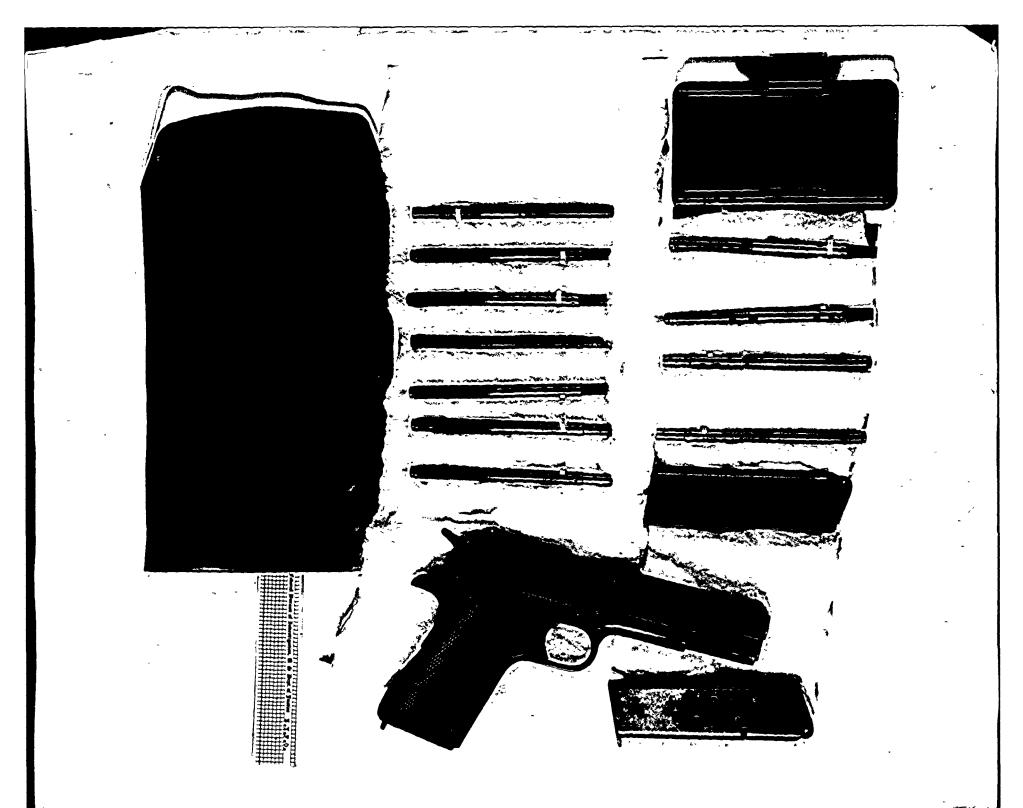

When the newsmen gathered at FBI headquarters the "cache" of explosives and munitions allegedly. found in Garcia's shop was displayed for the benefit of photographers. An FBI spokesman explained the collection was of the "sabotage and guerrilla warfare." What did the "cache" actually include?:

Six incendiary bombs. One unloaded pistol and three hand; grenades. To bolster the display, a gun taken from Santiesteban (many UN officials have them)

was included.

Newsmen stared at the collection and one inquired if it was the total or, perhaps, just a sampling. The otherwise loquacious FBI: "source" refused to answer. When the prisoners were brought before U.S. Commissioner Earle Bishopp, according to the Nov. 19 New York Times, "nothing was said about the possible use of the sabotage materials in stores or refineries."