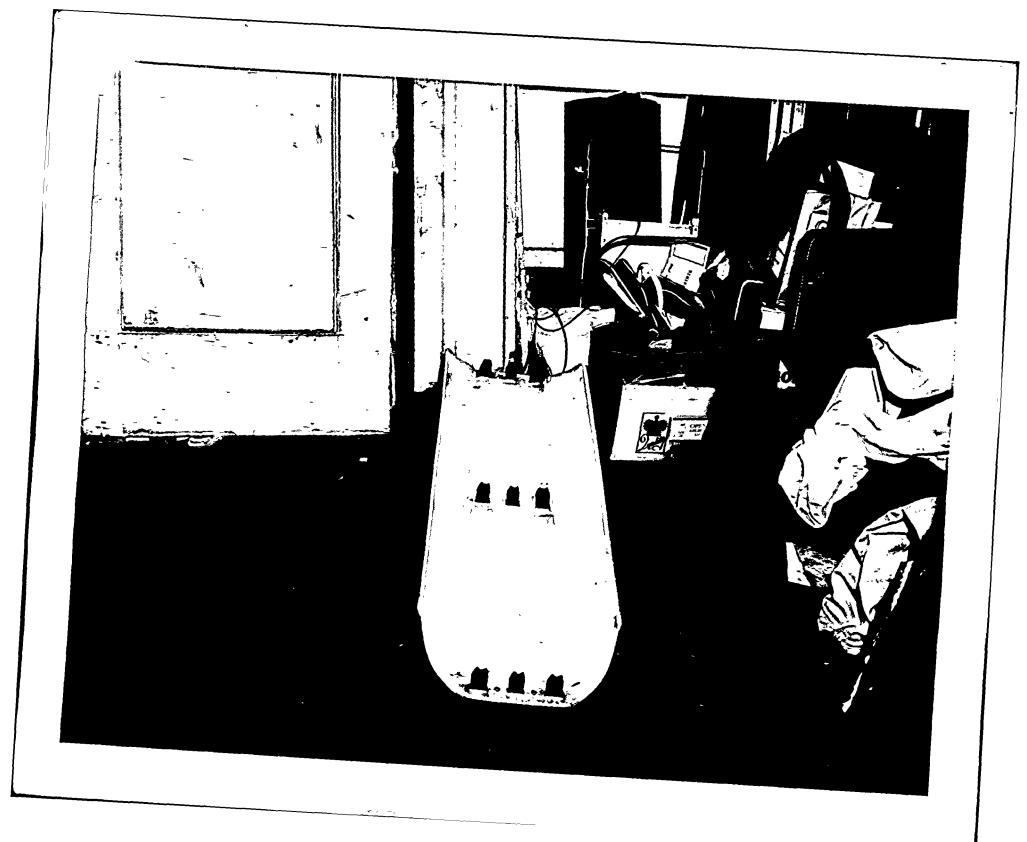

When the newsmen gathered at FBI headquarters the "cache" of explosives and munitions allegedly. found in Garcia's shop was displayed for the benefit of photographers. An FBI spokesman explained the collection was of the "sabotage and guerrilla warfare." What did the "cache" actually include?:

Six incendiary bombs. One unloaded pistol and three hand; grenades. To bolster the display, a gun taken from Santiesteban (many UN officials have them)

was included.

Newsmen stared at the collection and one inquired if it was the total or, perhaps, just a sampling. The otherwise loquacious FBI: "source" refused to answer. When the prisoners were brought before U.S. Commissioner Earle Bishopp, according to the Nov. 19 New York Times, "nothing was said about the possible use of the sabotage materials in stores or refineries."