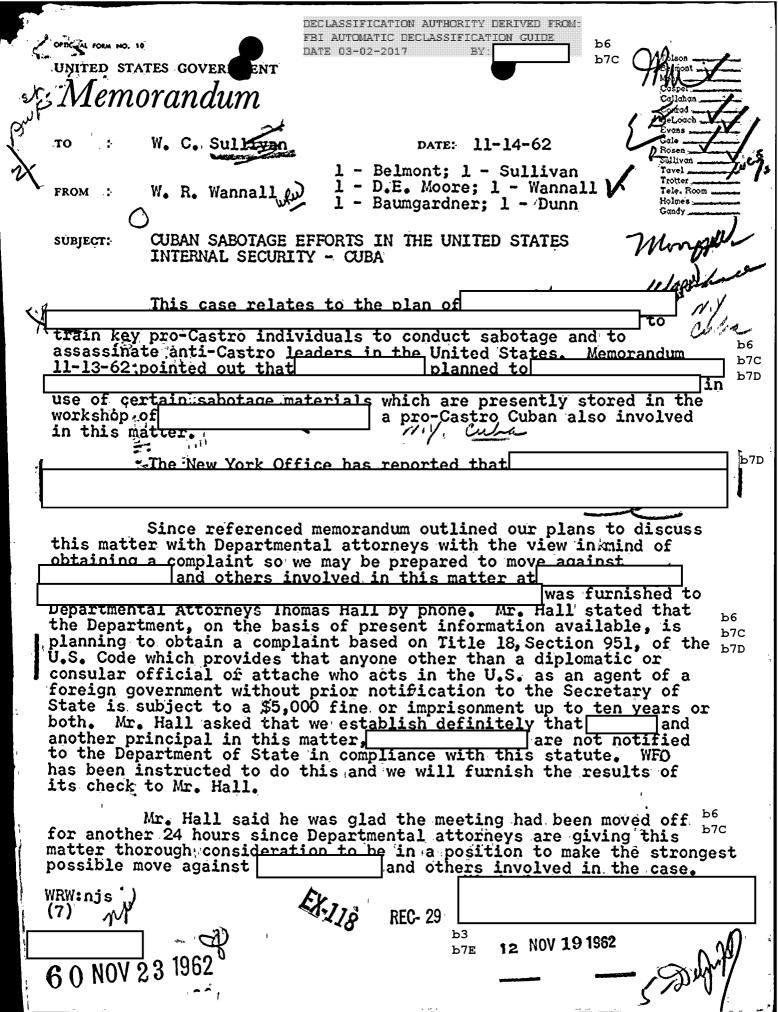

|
| (2) This matter will be discussed with the Department and we will proceed with view in mind of obtaining a complaint so that we may be prepared to move Thursday night, if necessary. We will also discuss bfor the obtaining of a search warrant on                                                                                                                                                  |
| (3) If Department authorizes filing of complaint against individuals involved and it is indicated that we should proceed against them on Thursday night, we will advise State Department so that it may be in position to take immediate action to expell from the b7c U. S. To date, State Department has not been advised of developments in this matter in view of need for protecting our source. |



|   | Memorandum to Mr. Sullivan RE: CUBAN SABOTAGE EFFORTS IN THE UNITED STATES b3 b7E                                                                                                                                                                                                                                                                                                                                                                                                                                                                                           |
|---|-------------------------------------------------------------------------------------------------------------------------------------------------------------------------------------------------------------------------------------