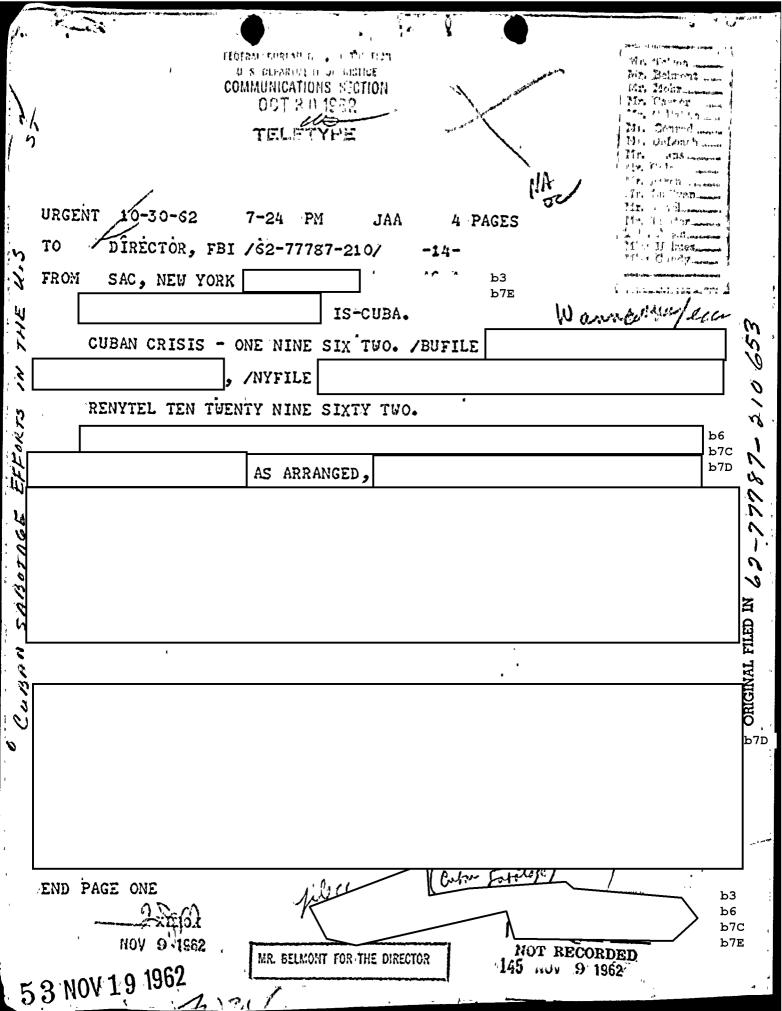

tions. No other dissemination being made at this time in order to insure our informant is not jeopardized.

1 year

WELM

November 13, 1962

AIRTE

| To: | SAC.  | New   | York |
|-----|-------|-------|------|
| ,   | ~44~4 | 41559 | LUCK |

Director, FBI

ь3 b7E

CUBAN SABOTAGE EFFORTS IN THE UNITED STATES INTERNAL SECURITY - GUBA

Re prior communications in captioned metter and Butel 11/2/62 captioned

b6 b7C

Since Alfonso Garcia and been tied in with Cuban sabotage group, promptly submit appropriate reports on each of these individuals, together with FD-122s recommending their inclusion on Security Index.

ь3

## NOTE:

Individuals mentioned, who have been identified with sabotage group, should be considered for Security Index on expeditious basis.

EX. - 120

REC 38

19 NOV 14 1962'



b6 b7C a b7D PAGE TWO SAID THAT ь6 ь7с b7D ADVISED THAT DID NOT b6 b7C b7D END PAGE TWO

| ADVISED THAT  HE WOULD DISCUSS PLANS TO ASSASSINATE LE AND ALLIED MATTERS  TAIN MORE BACKGROUND INFO ON              | THING IS GOING TO HAPPEN IN  SAIL  DERS OF THE ANTI CASTRO GROUP  MUST OB- b. |
|----------------------------------------------------------------------------------------------------------------------|-------------------------------------------------------------------------------|
| CUBA SOON.  ADVISED THAT  HE WOULD DISCUSS PLANS TO ASSASSINATE LE  AND ALLIED MATTERS  TAIN MORE BACKGROUND INFO ON | THING IS GOING TO HAPPEN IN  SAIR  DERS OF THE ANTI CASTRO GROUP  MUST OB- b  |
| ADVISED THAT  HE WOULD DISCUSS PLANS TO ASSASSINATE LE AND ALLIED MATTERS  TAIN MORE BACKGROUND INFO ON