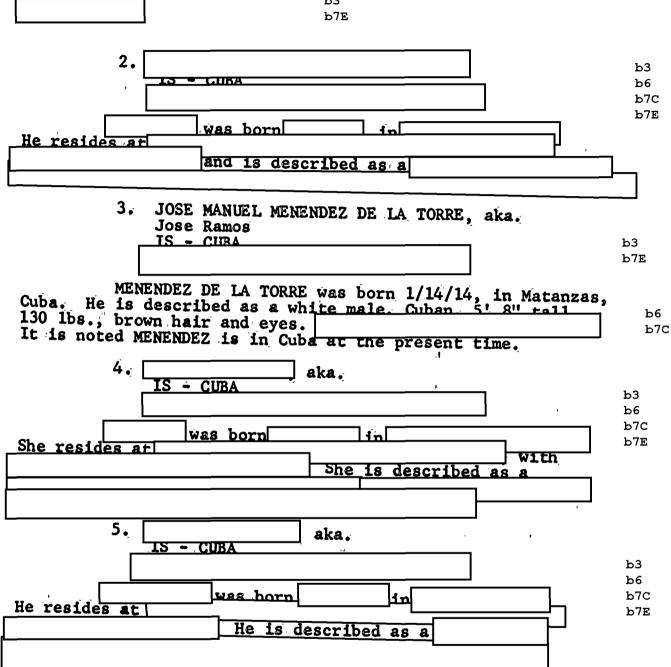

|          | In an effort to provide you with responsive records as expeditiously as possible, we are releasing documents from previous requests regarding your subject. We consider your request fulfilled. Since we relied on previous results, additional records potentially responsive to your subject may exist. If this release of previously processed material does not satisfy your request, you may request an additional search for records. Submit your request by mail to Initial Processing Operations Unit; Record/Information Dissemination Section; Information Management Division; Federal Bureau of Investigation; 200 Constitution Drive; Winchester, VA 22602. You may also email your response to foipaquestions@fbi.gov. Please include the FOIPA Request Number listed above in your correspondence. |
|----------|-------------------------------------------------------------------------------------------------------------------------------------------------------------------------------------------------------------------------------------------------------------------------------------------------------------------------------------------------------------------------------------------------------------------------------------------------------------------------------------------------------------------------------------------------------------------------------------------------------------------------------------------------------------------------------------------------------------------------------------------------------------------------------------------------------------------|
| <b>V</b> | Please be advised that additional records responsive to your subject exist. If this release of previously processed material does not satisfy your request, you must advise us that you want the additional records processed. Please submit your response within thirty (30) days to Initial Processing Operations Unit; Record/Information Dissemination Section; Information Management Division; Federal Bureau of Investigation; 200 Constitution Drive; Winchester, VA 22602. You may also email your response to foipaquestions@fbi.gov. Please include the FOIPA Request Number listed above in your correspondence. If we do not receive your decision within thirty (30) days of the date of this notification, your request will be closed.                                                            |
|          | One or more of the enclosed records were transferred to the National Archives and Records Administration (NARA). Although we retained a version of the records previously processed pursuant to the FOIA, the original records are no longer in our possession.                                                                                                                                                                                                                                                                                                                                                                                                                                                                                                                                                   |
|          | If this release of the previously processed material does not satisfy your request, you may                                                                                                                                                                                                                                                                                                                                                                                                                                                                                                                                                                                                                                                                                                                       |

If this release of the previously processed material does not satisfy your request, you may file a FOIPA request with NARA at the following address:

National Archives and Records Administration Special Access and FOIA 8601 Adelphi Road, Room 5500 College Park, MD 20740-6001

|   | Records potentially responsive to your request were transferred to the National Archives and Records Administration (NARA), and they were not previously processed pursuant to the FOIA. You may file a request with NARA using the address above.                                                                                                                                                                                                                                                                                                             |
|---|----------------------------------------------------------------------------------------------------------------------------------------------------------------------------------------------------------------------------------------------------------------------------------------------------------------------------------------------------------------------------------------------------------------------------------------------------------------------------------------------------------------------------------------------------------------|
|   | One or more of the enclosed records were destroyed. Although we retained a version of the records previously processed pursuant to the FOIA, the original records are no longer in our possession. Record retention and disposal is carried out under supervision of the National Archives and Records Administration (NARA), Title 44, United States Code, Section 3301 as implemented by Title 36, Code of Federal Regulations, Part 1228; Title 44, United States Code, Section 3310 as implemented by Title 36, Code of Federal Regulations, Part 1229.10. |
|   | Records potentially responsive to your request were destroyed. Since this material could not be reviewed, it is not known if it was responsive to your request. Record retention and disposal is carried out under supervision of the National Archives and Records Administration (NARA) according to Title 44 United States Code Section 3301, Title 36 Code of Federal Regulations (CFR) Chapter 12 Sub-chapter B Part 1228, and 36 CFR 1229.10.                                                                                                            |
| ~ | Documents or information referred to other Government agencies were not included in this release.                                                                                                                                                                                                                                                                                                                                                                                                                                                              |