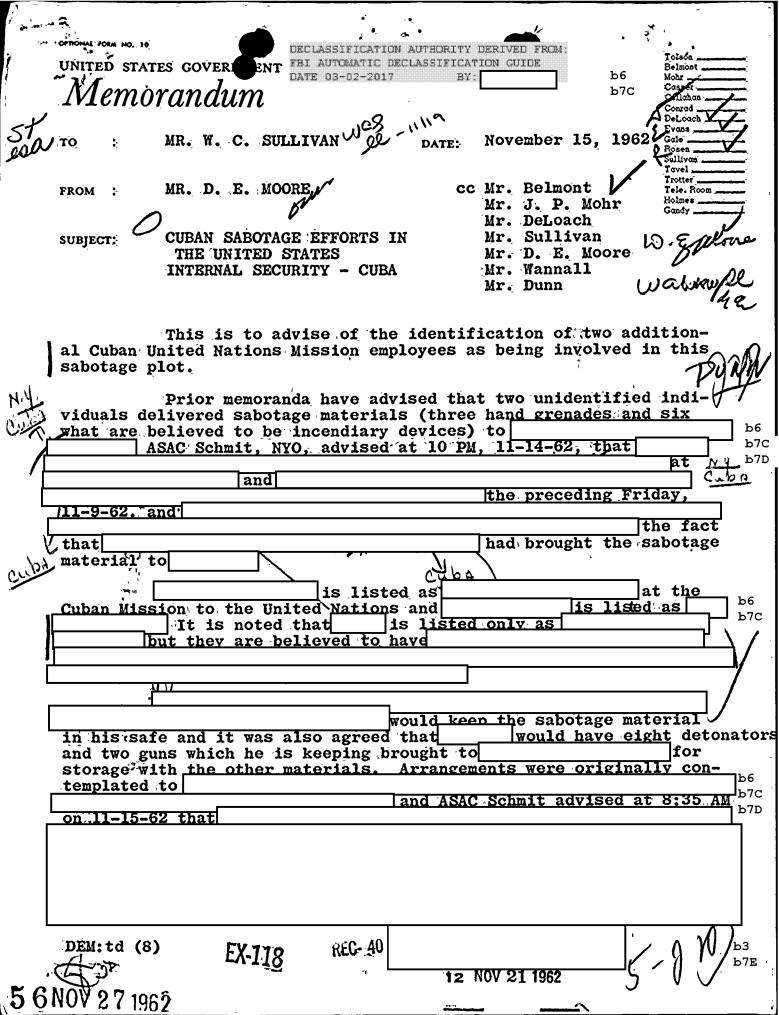

eagley and Mr. Hall advised that they believed that

Departmental Attorney Hall subsequently advised that the had been in touch with Acting USA Broderick, Southern District of New York, DEM: td (9)

**EX-118** 

contemplated so doing.

NATINTY SZC.

could be named as co-conspirators and

Hugg

b7C

MR. MOORE - MR. SULLIVAN CUBAN SABOTAGE EFFORTS IN THE U.S. IS-CUBA

advised him briefly of the facts in this case and told him that an Agent would be contacting him in the immediate future. I thereafter advised ASAC Schmit and arrangements were made for New York to furnish the USA's office with all necessary details so that between the Department and the USA's office we can get the proper complaints and warrants prepared.

## ACTION:

For information. You will be kept advised of developments.



D. E. MOORE - MR. SULLIVAN CUBAN SABOTAGE EFFORTS IN THE U.S. IS-CUBA

> b6 b7C b7D

The additional information with regard to the identification of the two Cuban United Nations Mission employees was telephonically furnished to Departmental Attorney Tom Hall at 9 AM today. Mr. Hall advised that the Department has tentatively decided that the best means of proceeding is charging Conspiracy to Violate the Registration Act, Section 951, Title 18, U. S. Code, but that a definite decision will be made today and copies of the contemplated complaint will be made available to the Bureau.

#### ACTION:

For information. You will be kept advised of additional developments.

#### ADDENDUM:

ASAC Schmit advised at 10:15 AM today that the following material:

b6 b7C b7D

- (1) A .45 caliber Colt auto