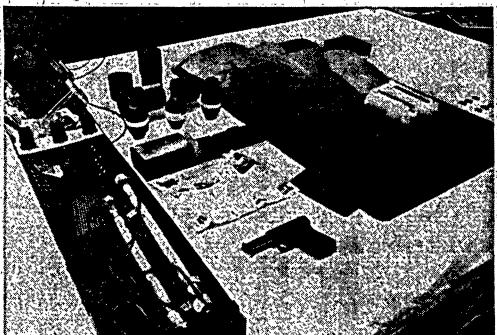

When the newsmen gathered at FBI headquarters the "cache" of explosives and munitions allegedly. found in Garcia's shop was displayed for the benefit of photographers. An FBI spokesman explained the collection was of the "sabotage and guerrilla warfare." What did the "cache" actually include?:

Six incendiary bombs. One unloaded pistol and three hand; grenades. To bolster the display, a gun taken from Santiesteban (many UN officials have them)

was included.

Newsmen stared at the collection and one inquired if it was the total or, perhaps, just a sampling. The otherwise loquacious FBI: "source" refused to answer. When the prisoners were brought before U.S. Commissioner Earle Bishopp, according to the Nov. 19 New York Times, "nothing was said about the possible use of the sabotage materials in stores or refineries."