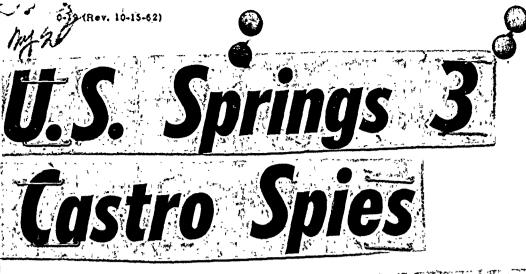

# Sabotage Plot By Cuba Coing Before OAS

By RICHARD BOYCE

WASHINGTON, Nov. 28.—The full story of the arrest of Castro Cuban saboteurs who planned a way of terror bombings in New York will be laid before the Organization of American States.

Explosives Selzed
Three Cubans were arrested
by the FBI Nov. 17 and explosives and weapons were
selzed. The FBI said all were
pro-Castro Cubans. One was
a member of Cuba's United
Nations delegation.

They were charged with conspiring to commit sabolage in this country. They could get up to 10 years in prison and \$10,000 fines. Two other Cubans who, the FBI said, participated in the conspiracy were not arrested be cause they had diplomatic immunity.

The arrests were the first by U.S. authorities though other subversion attempts in this country by Castro Communists have been suspected. Probing Miami Bombing

The government still is in restigating the Miami bombing earlier this month of an auto belonging to Cuban exile leader Jose Miro Cardona. There have been several reports of Castro-Inspired bombings and other sabotage in Latin American nations.