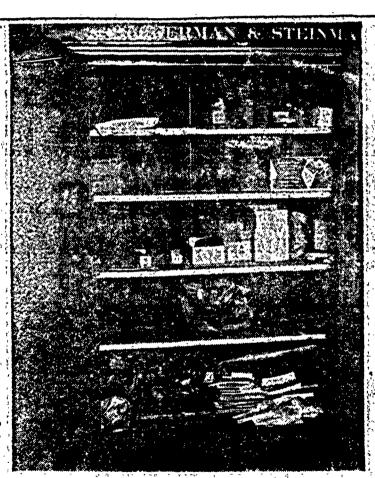

The FBI Story

An FBI "source" explained that pressive plan had been found in the business place of José Garcia, a Cuban-American, and that they had been furnished by members

signed to deepen anti-Cuban hys- ican and a part-time employe of Garcia's Held as a material witness was Ada Dritsas, a friend of Sueiro's who happened to be standing on a street corner with him when he was picked up.

When the newsmen gathered at FBI headquarters the "cache" of explosives and munitions allegedly. found in Garcia's shop was displayed for the benefit of photographers. An FBI spokesman explained the collection was of the "sabotage and guerrilla warfare." What did the "cache" actually include?:

Six incendiary bombs. One unloaded pistol and three hand; grenades. To bolster the display, a gun taken from Santiesteban (many UN officials have them)

was included.

Newsmen stared at the collection and one inquired if it was the total or, perhaps, just a sampling. The otherwise loquacious FBI: "source" refused to answer. When the prisoners were brought before U.S. Commissioner Earle Bishopp, according to the Nov. 19 New York Times, "nothing was said about the possible use of the sabotage materials in stores or refineries."