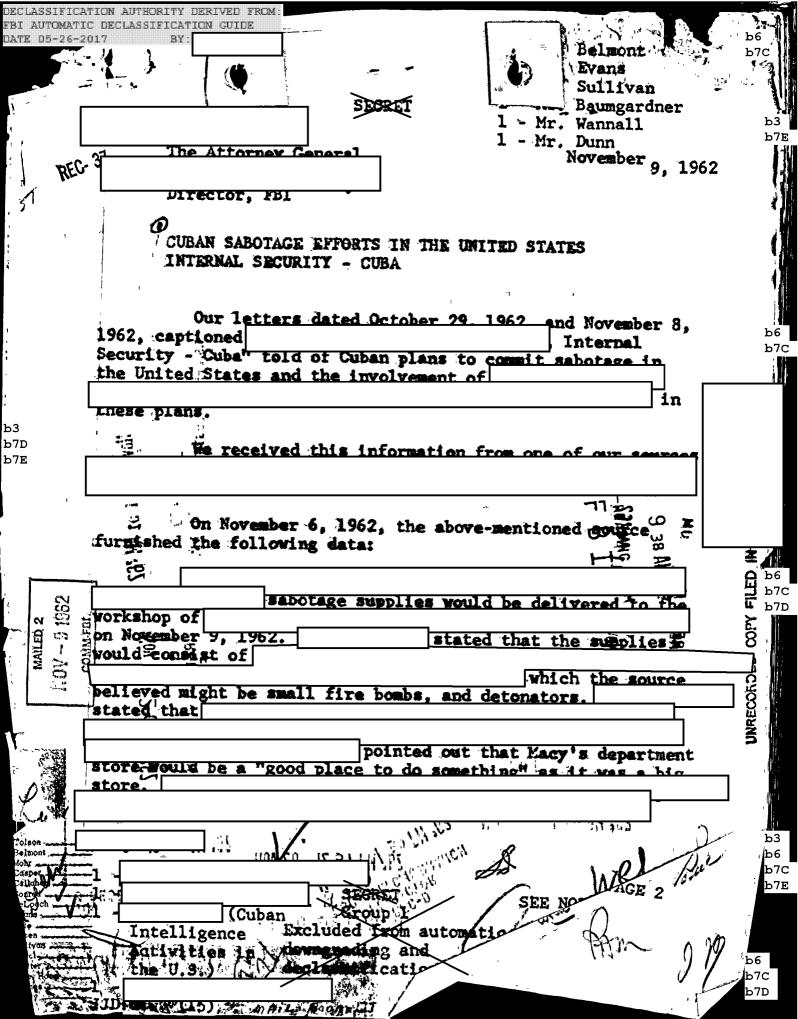

ate;
Page 210 ~ Duplicate;
Page 211 ~ Duplicate;
Page 212 ~ Duplicate;
Page 213 ~ Duplicate;
Page 214 ~ Duplicate;
Page 215 ~ Duplicate;
Page 216 ~ Duplicate;
```

```
Page 217 ~ Duplicate;
Page 218 ~ Duplicate;
Page 219 ~ Duplicate;
Page 220 ~ Duplicate;
Page 221 ~ Duplicate;
Page 222 ~ Duplicate;
Page 223 ~ Duplicate;
Page 224 ~ Duplicate;
Page 225 ~ Duplicate;
Page 226 ~ Duplicate;
Page 227 ~ Duplicate;
Page 228 ~ Duplicate;
Page 229 ~ Duplicate;
Page 230 ~ Duplicate;
Page 231 ~ Duplicate;
Page 232 ~ Duplicate;
Page 257 ~ Referral/Direct;
Page 258 ~ Referral/Direct;
Page 259 ~ Referral/Direct;
Page 260 ~ Referral/Direct;
Page 261 ~ Referral/Direct;
Page 262 ~ Referral/Direct;
Page 279 ~ Duplicate;
Page 280 ~ Duplicate;
Page 285 ~ Referral/Direct;
Page 286 ~ Referral/Direct;
```

#### 



The Attorney General b7C b7D was mentioned in our letter dated October 29, 1962. He is b6 b7C at which pro-Castro sympathizers congregate. was mentioned in our letters dated October 29, 1962, and November 8, 1962. He is a Cuban alien who has been involved in Cuban intelligence assignments in the past. We are closely following all phases of this matter and will furnish you pertinent data developed. Our source in this matter is in a most delicate position and it is requested that the above-mentioned data be restricted to individuals having a need to know such information. 1 - The Deputy Attorney General 1 - Mr. J. Walter Yeagley Assistant Attorney General NOTE: Classified "Secret" since this involves See cover

-2-

prepared by JJD:djw.

memorandum Wannall to Sullivan, same caption, dated