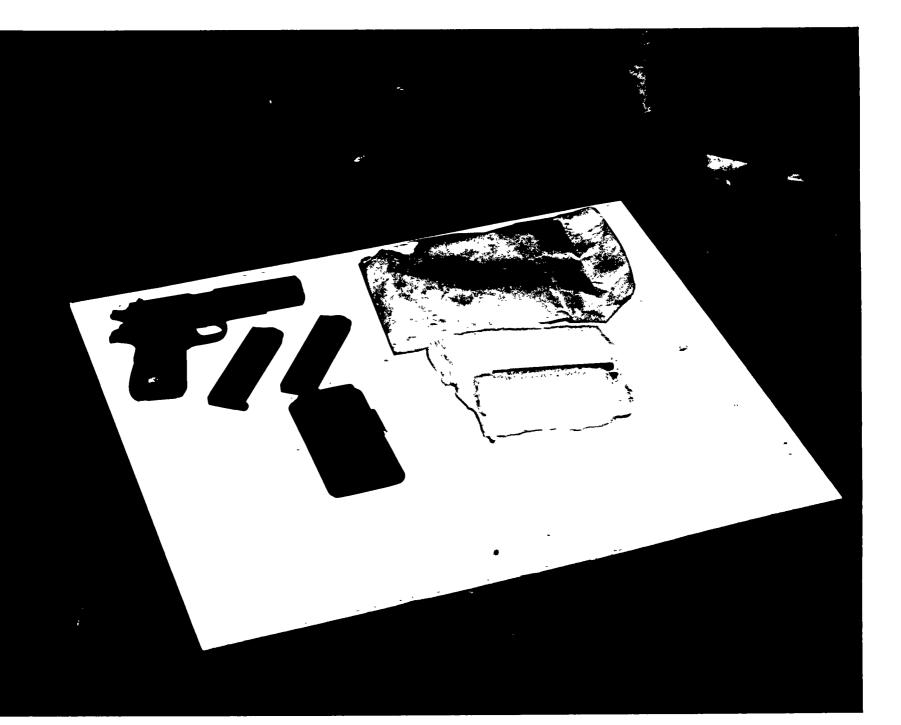

When the newsmen gathered at FBI headquarters the "cache" of explosives and munitions allegedly. found in Garcia's shop was displayed for the benefit of photographers. An FBI spokesman explained the collection was of the "sabotage and guerrilla warfare." What did the "cache" actually include?:

Six incendiary bombs. One unloaded pistol and three hand; grenades. To bolster the display, a gun taken from Santiesteban (many UN officials have them)

was included.

Newsmen stared at the collection and one inquired if it was the total or, perhaps, just a sampling. The otherwise loquacious FBI: "source" refused to answer. When the prisoners were brought before U.S. Commissioner Earle Bishopp, according to the Nov. 19 New York Times, "nothing was said about the possible use of the sabotage materials in stores or refineries."