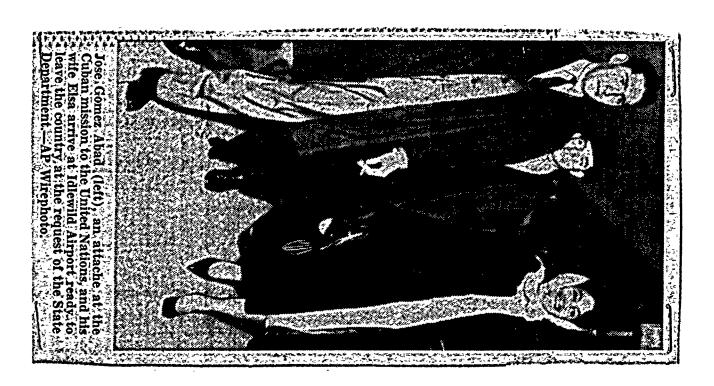

Two other Cuban Mission employes, Jose Gomes, 21, and his wife Elsa, 20, were named as co-conspirators, but since they had been here too long for the FBI to pretend they didn't have dip-lomatic status, it demanded instead that they leave the country. This was acceded to.

(Roberto Santiesteban, 27, black shoes, get up the ball because of fear appeared in Federal Court and He is accused of being the that they will flee to Cuba. A was held without ball until ring leader in a Castro terror trial date will be set Dec. 10. next Tuesday, when he will replot. The indictment charges The two, shabby and tieles, ceive a hearing on his claim that he came here Oct. 3 to were Jose Garcia, 42, an American here here oct. 3 to were Jose Garcia, 42, an American san attache of the Cu. (Ball for two co-feindants ralized citizen; and Marino hare—mission to othe United of Mr. Santiestebar was even Suero. 22, 12. Cuban citizen. as an attache of the Cu-— Ball for, two co-referdants ralized citizen; and Marino — Sueiro, 22; a Cuban citizen and Marino Cuban citizen and Cuban citizen and Marino Citizen and Marino Citizen and Cuban cit New York Post -The New York Times \_\_\_ The Worker The New Leader \_ The Wall Street Journal \_\_\_\_