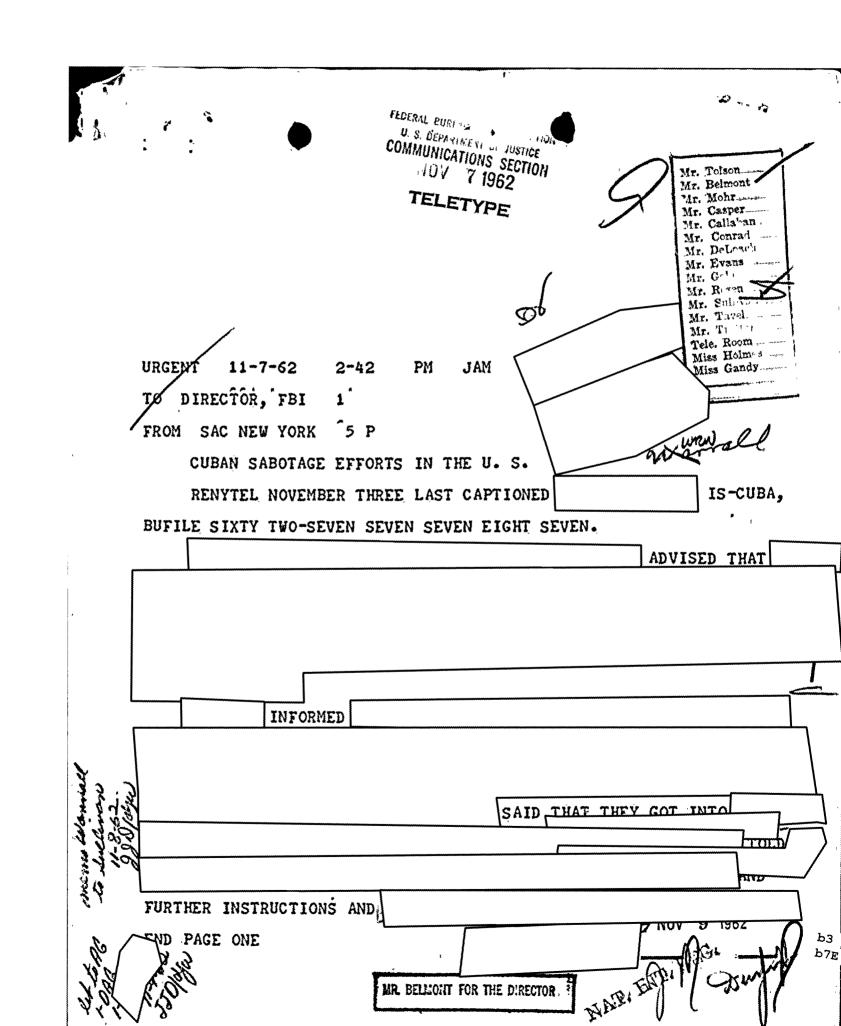

b7D was mentioned in our letter dated October 29, 1962. He is b6 b7C at which pro-Castro sympathizers congregate. was mentioned in our letters dated October 29, 1962, and November 8, 1962. He is a Cuban alien who has been involved in Cuban intelligence assignments in the past. We are closely following all phases of this matter and will furnish you pertinent data developed. Our source in this matter is in a most delicate position and it is requested that the above-mentioned data be restricted to individuals having a need to know such information. 1 - The Deputy Attorney General 1 - Mr. J. Walter Yeagley Assistant Attorney General NOTE: Classified "Secret" since this involves See cover

-2-

prepared by JJD:djw.

memorandum Wannall to Sullivan, same caption, dated 11/8/62,

in deal

SECRET



| TH                                      | AT EVERYTHING IS OK IN THAT REGARD.