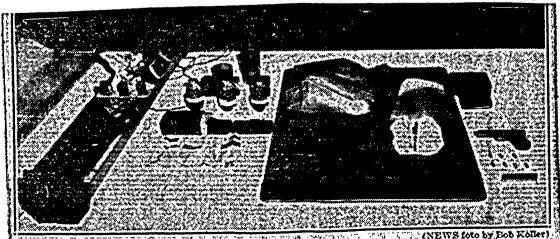

When the newsmen gathered at FBI headquarters the "cache" of explosives and munitions allegedly. found in Garcia's shop was displayed for the benefit of photographers. An FBI spokesman explained the collection was of the "sabotage and guerrilla warfare." What did the "cache" actually include?:

Six incendiary bombs. One unloaded pistol and three hand; grenades. To bolster the display, a gun taken from Santiesteban (many UN officials have them)

was included.

Newsmen stared at the collection and one inquired if it was the total or, perhaps, just a sampling. The otherwise loquacious FBI: "source" refused to answer. When the prisoners were brought before U.S. Commissioner Earle Bishopp, according to the Nov. 19 New York Times, "nothing was said about the possible use of the sabotage materials in stores or refineries."