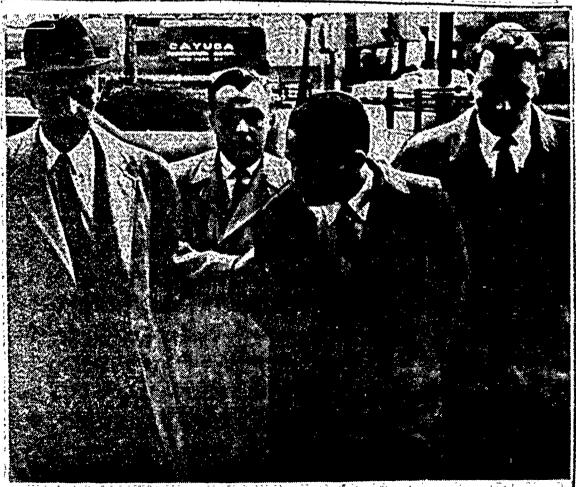

(Roberto Santiesteban, 27, black shoes, get up the ball because of fear appeared in Federal Court and He is accused of being the that they will flee to Cuba. A was held without ball until ring leader in a Castro terror trial date will be set Dec. 10. next Tuesday, when he will replot. The indictment charges The two, shabby and tieles, ceive a hearing on his claim that he came here Oct. 3 to were Jose Garcia, 42, an American here here oct. 3 to were Jose Garcia, 42, an American san attache of the Cu. (Ball for two co-feindants ralized citizen; and Marino hare—mission to othe United of Mr. Santiestebar was even Suero. 22, 12. Cuban citizen. as an attache of the Cu-— Ball for, two co-referdants ralized citizen; and Marino — Sueiro, 22; a Cuban citizen and Marino Cuban citizen and Cuban citizen and Marino Citizen and Marino Citizen and Cuban cit New York Post -The New York Times \_\_\_ The Worker The New Leader \_ The Wall Street Journal \_\_\_\_