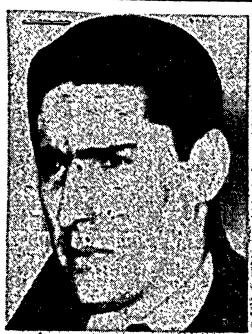

uba for the release of U.S. nationals and others involved in the calam-

itous Bay of Pigs invasion.
Significantly, the three saboteurs were enabled to return to Cuba, with a fourth. Francisco "The Hook" Moling del Rio, who killed a 9year-old girl. Magdalena Urdaneta, during a shooting fray with anti-Castro Cubans in a New York City restaurant in 1959.

At the Federal govern-ment's request, Gov. Rockefeller had commuted Molina's sentence. 11

Once again, the United Nations, with its built-in protection, had become the shield and the un brella under which Communist espionage agents and terrorists function with immunity in this country. · 1 14 1 4, F.

From the book published by Coward-McCanh, Do. Copyright 1963, by Pietre-Russ and George Carpont Jr. Distributed by King Features Sydnesses.





DIPLOMATIC IMMUNITY saved Jose Gomez Abad and his wife, Elsa, members of the Cuban delegation to the UN, when Castro plot torreign terror on New York was uncovered.

| řD-       | 36 (Rev. 12-13-56)            | ,                                        | 8                    | •           | ,i<br>                                                                                                                  |            |
|-----------|-------------------------------|------------------------------------------|----------------------|-------------|-------------------------------------------------------------------------------------------------------------------------|------------|
| _         | i .                           | 1                                        |