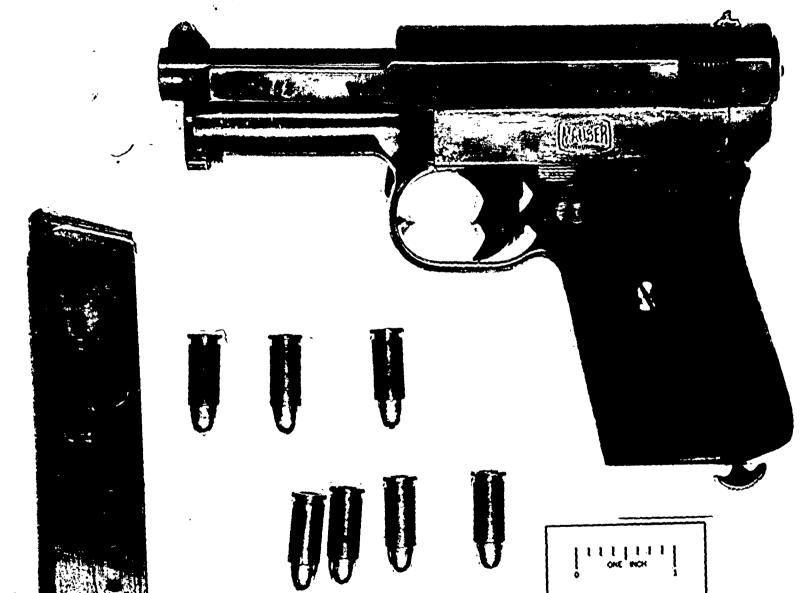

When the newsmen gathered at FBI headquarters the "cache" of explosives and munitions allegedly. found in Garcia's shop was displayed for the benefit of photographers. An FBI spokesman explained the collection was of the "sabotage and guerrilla warfare." What did the "cache" actually include?:

Six incendiary bombs. One unloaded pistol and three hand; grenades. To bolster the display, a gun taken from Santiesteban (many UN officials have them)

was included.

Newsmen stared at the collection and one inquired if it was the total or, perhaps, just a sampling. The otherwise loquacious FBI: "source" refused to answer. When the prisoners were brought before U.S. Commissioner Earle Bishopp, according to the Nov. 19 New York Times, "nothing was said about the possible use of the sabotage materials in stores or refineries."