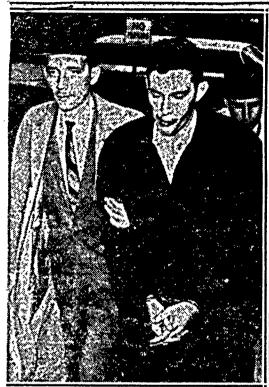

(Roberto Santiesteban, 27, black shoes, get up the ball because of fear appeared in Federal Court and He is accused of being the that they will flee to Cuba. A was held without ball until ring leader in a Castro terror trial date will be set Dec. 10. next Tuesday, when he will replot. The indictment charges The two, shabby and tieles, ceive a hearing on his claim that he came here Oct. 3 to were Jose Garcia, 42, an American here here oct. 3 to were Jose Garcia, 42, an American san attache of the Cu. (Ball for two co-feindants ralized citizen; and Marino hare—mission to othe United of Mr. Santiestebar was even Suero. 22, 12. Cuban citizen. as an attache of the Cu-— Ball for, two co-referdants ralized citizen; and Marino — Sueiro, 22; a Cuban citizen and Marino Cuban citizen and Cuban citizen and Marino Citizen and Marino Citizen and Cuban cit New York Post -The New York Times \_\_\_ The Worker The New Leader \_ The Wall Street Journal \_\_\_\_