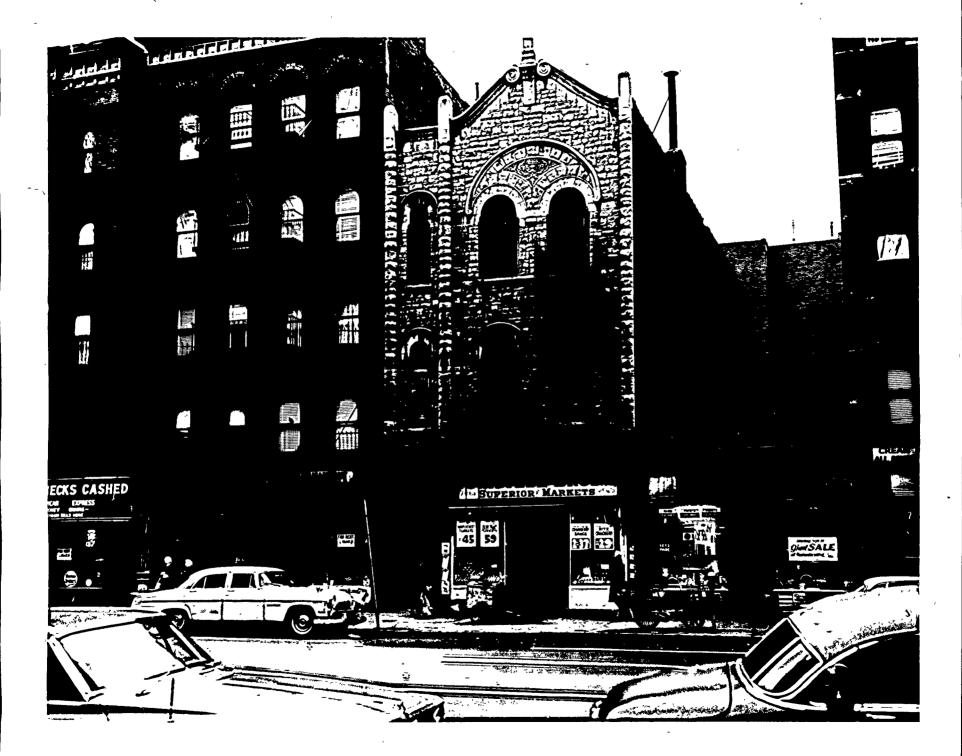

The FBI Story

An FBI "source" explained that pressive plan had been found in the business place of José Garcia, a Cuban-American, and that they had been furnished by members

signed to deepen anti-Cuban hys- ican and a part-time employe of Garcia's Held as a material witness was Ada Dritsas, a friend of Sueiro's who happened to be standing on a street corner with him when he was picked up.

Also arrested, in flagrant violation of his diplomatic status, was Roberto Santiesteban, of the Cuban Mission. He was held on \$250,000 bail, despite vigorous protests of Carlos Lechuga Cuban ambassador to the UN who also charged that Santiesteban was brutally beaten when arrested. The FBI claimed that Santiesteban's diplomatic status had not been completely "processed" at the time of his arrest. He had been admitted to this country on a dip-

Garcia and Sueiro were held in \$100,000 ball each and Miss Dritsas in \$25,000 bail. The three the material to carry out this im- men were accused of "conspiring" to gather military information about the U.S. and "conspiring" to "obtain and possess incendiary