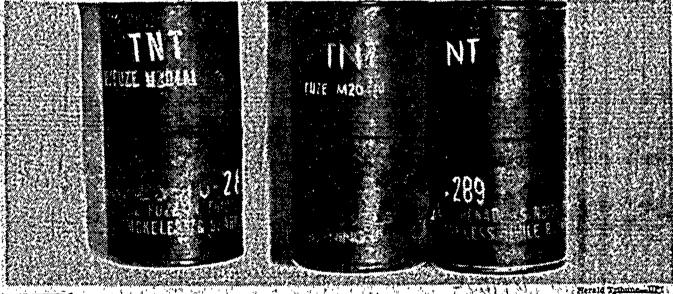

Explosives Selzed
Three Cubans were arrested
by the FBI Nov. 17 and explosives and weapons were
selzed. The FBI said all were
pro-Castro Cubans. One was
a member of Cuba's United
Nations delegation.

They were charged with conspiring to commit sabolage in this country. They could get up to 10 years in prison and \$10,000 fines. Two other Cubans who, the FBI said, participated in the conspiracy were not arrested be cause they had diplomatic immunity.

When the newsmen gathered at FBI headquarters the "cache" of explosives and munitions allegedly. found in Garcia's shop was displayed for the benefit of photographers. An FBI spokesman explained the collection was of the "sabotage and guerrilla warfare." What did the "cache" actually include?:

Six incendiary bombs. One unloaded pistol and three hand; grenades. To bolster the display, a gun taken from Santiesteban (many UN officials have them)

was included.

Newsmen stared at the collection and one inquired if it was the total or, perhaps, just a sampling. The otherwise loquacious FBI: "source" refused to answer. When the prisoners were brought before U.S. Commissioner Earle Bishopp, according to the Nov. 19 New York Times, "nothing was said about the possible use of the sabotage materials in stores or refineries."