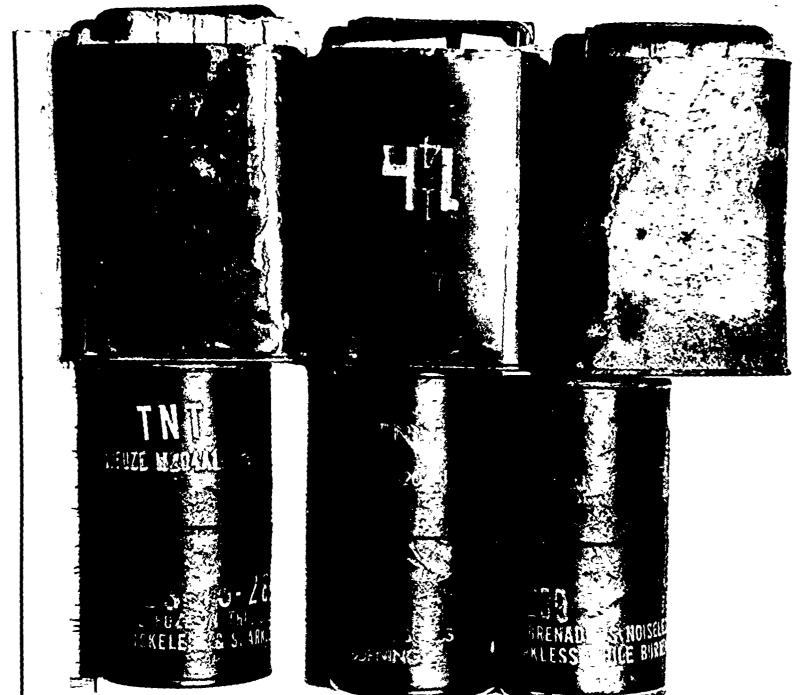

e;
Page 129 ~ Duplicate;
Page 130 ~ Duplicate;
Page 131 ~ Duplicate;
Page 133 ~ Duplicate;
Page 134 ~ Duplicate;
Page 135 ~ Duplicate;
Page 136 ~ Duplicate;
Page 137 ~ Duplicate;
Page 138 ~ Duplicate;
Page 139 ~ Duplicate;
Page 140 ~ Duplicate;
Page 141 ~ Duplicate;
Page 143 ~ Duplicate;
```

```
Page 145 ~ b6; b7C;
Page 146 ~ Duplicate;
Page 148 ~ Duplicate;
Page 150 ~ Duplicate;
Page 151 ~ Duplicate;
Page 152 ~ Duplicate;
Page 153 ~ Duplicate;
Page 154 ~ Duplicate;
Page 155 ~ Duplicate;
Page 156 ~ Duplicate;
Page 158 ~ Duplicate;
Page 159 ~ Duplicate;
Page 160 ~ Duplicate;
Page 161 ~ Duplicate;
Page 162 ~ Duplicate;
Page 163 ~ Duplicate;
Page 164 ~ Duplicate;
```

#### 

X Deleted Page(s) X
X No Duplication Fee X
X For this Page X
XXXXXXXXXXXXXXXXXXXXXXX



# CERMAN & STEINMA

















Federal bureau of investigation u.s. department of justice case no.  $N \bullet Y \bullet F \bullet O \bullet$ 











PHOTOGRAPH OF

SEVEN PHOTOGRAPHS OF FLORESCENT LIGHTING
FIXTURE FOUND DURING THE SEARCH OF THE
PREMISES AT

ON THE EARLY MORNING OF 11/17/62. WHEN b7C
THE REFLECTOR PORTION OF THE FIXTURE WAS
REMOVED, THE EXPLOSIVES WERE FOUND SECRETED
IN THE MANNER REFLECTED. IN THE SAFE, ON
THE SECOND SHELF FROM THE BOTTOM, A BROWN
PAPER BAG WAS FOUND CONTAINING THE AUTOMATIC
AND DETONATORS SHOWN. IT IS NOTED THE
ENVELOPE WITH
HAD BEEN TORN.









# FACRERMAN & STEIN





¥.

7

ň

SIX PHOTOGRAPHS OF A BROWN PAPER GROCERY BAG TIED WITH A STRING. WHEN THIS BAG WAS OPENED. IT WAS FOUND TO CONTAIN AN ENVELOPE BEARING THE RETURN ADDRESS, "FROM: AND A LOADED 25 CALIBER AUTOMATIC