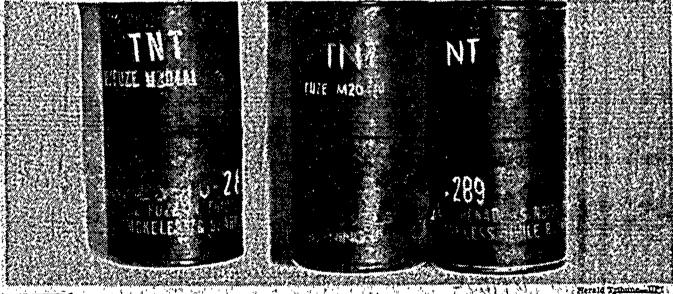

ritten. Santiesteban grabbed the paper and moved JOSE GARCIA ORELLANA, 42, 45 -11 - to but it in this mouth of 139 W. 82d St.; naturalized but the agents stopped him and

John F. Malone assistant the arms were found, \$100,000, director in charge of the New ADA, MARIE DRISTAS, 26, of Nork FBI office, said the raids 204 E. 25th St., arrested with Sueiro and held as a material using their weapons.

"It was a question of moving Santlesteban, who was de- in before they had a chance to

Hand Grenades, Too

acid-type fuses, three U. S. Army-style fragmentation hand grenades and about six INI



THEIR PLOT WAS PUNCTURED—Seized by the FBI yesterday: left, Roberto Santiesteban Casanova, a new, Guban attache; center, Elsa Gomez Abad whose husband was also arrested, and right, Jose Garcia Crellana.



THE REAL THING-These TNT grenades were included in the arms horde of the would-be Cuban saboteurs.

ul

## What COULD

## Have Happened Here

| Tolson               | ٠ |
|----------------------|---|
| 77 - 1 - 1 - 1 - 4 4 |   |
| Mohr                 |   |
| Cosper               |   |
| Callahan             |   |
| Conrad               |   |
| DeLoach              |   |
| Evans                |   |
| Gale                 |   |
| Rosen                |   |
| Sullivan             |   |
| Tavel                |   |
| Trotter              |   |
| Tele Room            |   |
| Holmes               |   |
| Candi                |   |

## Planned \$100 Million Damage to Oil Refineries

If the FBI shad failed to smash a Cuban plot geared to spreading death, terror and destruction in the Metropoli