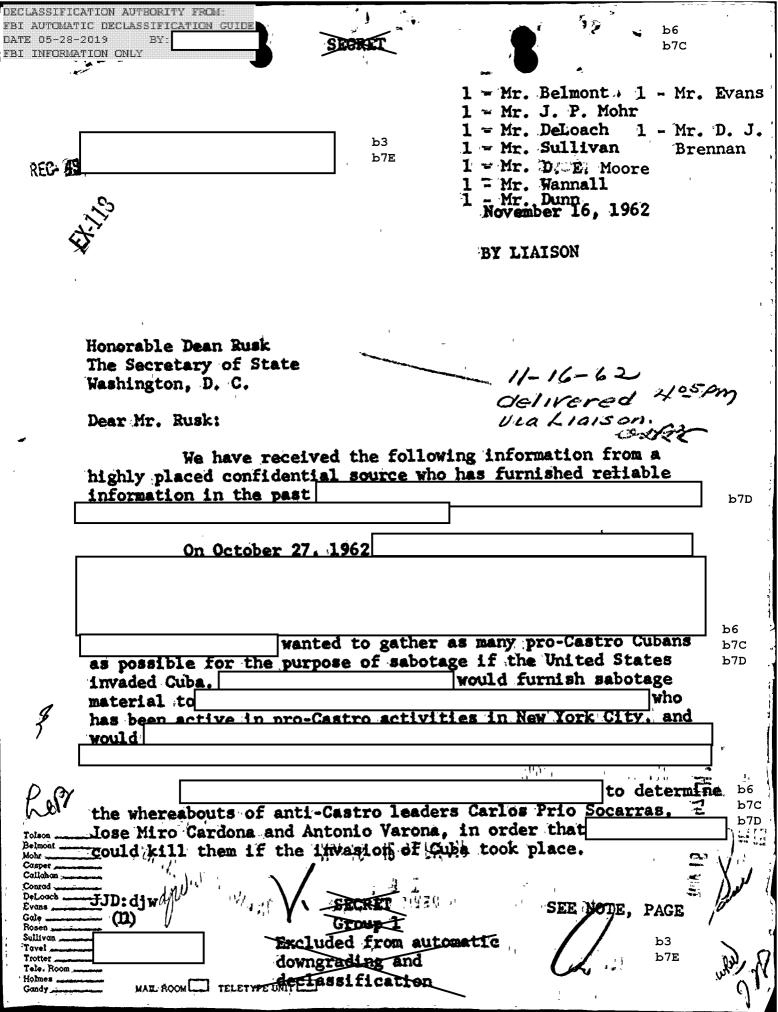

| PAGÉ THREE                                                           |
|----------------------------------------------------------------------|
|                                                                      |
| THAT CASTRO CAN TAKE CARE OF HIMSELF IN HIS FIGHT WITH THE           |
| UNITED STATES, BUT HE NEEDS A LITTLE MORE TIME TO GET THINGS         |
| READY.                                                               |
| TO ATTEMPT TO OBTAIN THE LOCATION OF ANTI CASTRO CUBANS AND          |
| LEADERS MENTIONING PRIO SOCARRAS, MIRO CARDONA, ANTONIO              |
| VARONA SO THAT CAN KILL THEM SHOULD THE INVASION                     |
| OF CUBA TAKE PLACE. 66                                               |
| LOCATE TWO OR THREE REVOLVERS.                                       |
| AS WELL                                                              |
| AS ALL THE CUBAN MISSION PERSONNEL CARYY FIREARMS IN AND             |
| OUTSIDE THEIR QUARTERS.                                              |
| NOT TO GO TO WORK IF THE INVASION IS                                 |
| UNDERTAKEN, AND HE MUST REPORT TO HIM IMMEDIATELY.                   |
| THAT HE WILL FURNISH                                                 |
| MONEY IF HE IS IN NEED OF ANY FOR ANTHING HE DOES TOWARD THE ABOVE.  |
| TO LOCATE INDIVIDUALS                                                |
| WILLING TO GO TO MIAMI TO INFILTRATE ANTI CASTRO CUBAN GROUPS AND    |
| THAT MONEY WILL BE FURNISHED THESE INDIVIDUALS BY THE CUBAN MISSION. |
| END PAGE THREE                                                       |