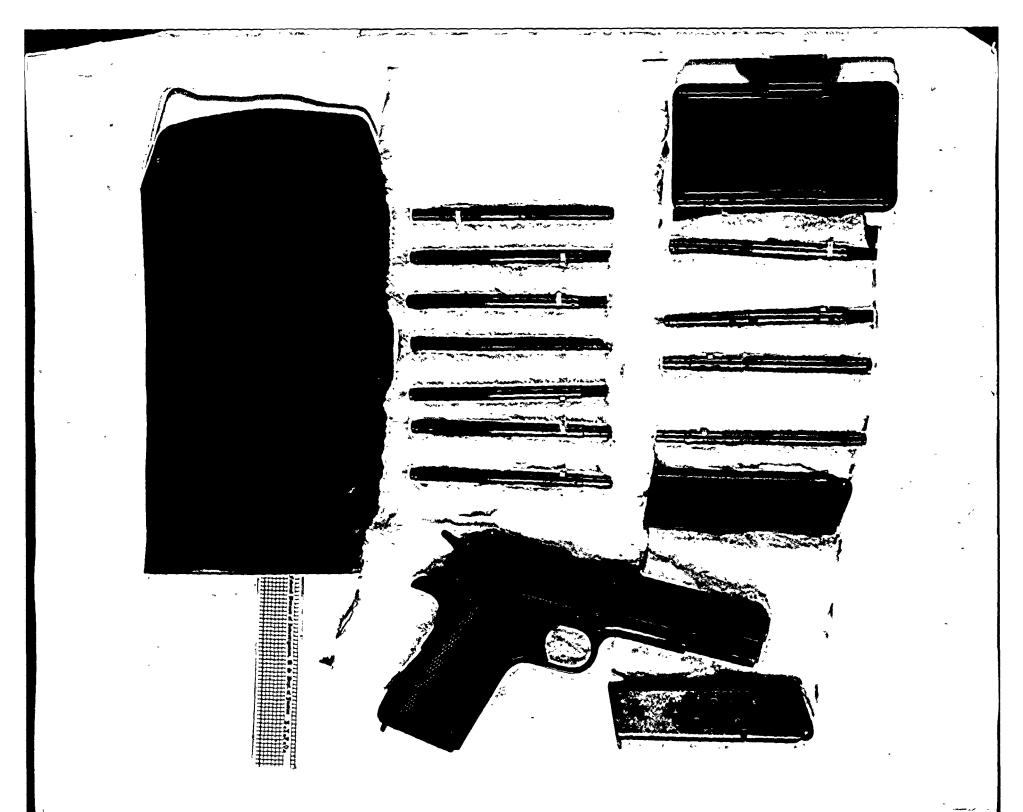

licate;
Page 136 ~ Duplicate;
Page 137 ~ Duplicate;
Page 138 ~ Duplicate;
Page 139 ~ Duplicate;
Page 140 ~ Duplicate;
Page 141 ~ Duplicate;
Page 143 ~ Duplicate;
```

```
Page 145 ~ b6; b7C;
Page 146 ~ Duplicate;
Page 148 ~ Duplicate;
Page 150 ~ Duplicate;
Page 151 ~ Duplicate;
Page 152 ~ Duplicate;
Page 153 ~ Duplicate;
Page 154 ~ Duplicate;
Page 155 ~ Duplicate;
Page 156 ~ Duplicate;
Page 158 ~ Duplicate;
Page 159 ~ Duplicate;
Page 160 ~ Duplicate;
Page 161 ~ Duplicate;
Page 162 ~ Duplicate;
Page 163 ~ Duplicate;
Page 164 ~ Duplicate;
```

#### 

X Deleted Page(s) X
X No Duplication Fee X
X For this Page X
XXXXXXXXXXXXXXXXXXXXXXX



# CERMAN & STEINMA

















Federal bureau of investigation u.s. department of justice case no.  $N \bullet Y \bullet F \bullet O \bullet$ 











PHOTOGRAPH OF

SEVEN PHOTOGRAPHS OF FLORESCENT LIGHTING
FIXTURE FOUND DURING THE SEARCH OF THE
PREMISES AT

ON THE EARLY MORNING OF 11/17/62. WHEN b7C
THE REFLECTOR PORTION OF THE FIXTURE WAS
REMOVED, THE EXPLOSIVES WERE FOUND SECRETED
IN THE MANNER REFLECTED. IN THE SAFE, ON
THE SECOND SHELF FROM THE BOTTOM, A BROWN
PAPER BAG WAS FOUND CONTAINING THE AUTOMATIC
AND DETONATORS SHOWN. IT IS NOTED THE
ENVELOPE WITH
HAD BEEN TORN.









# FACRERMAN & STEIN





¥.

7

ň

SIX PHOTOGRAPHS OF A BROWN PAPER GROCERY BAG TIED WITH A STRING. WHEN THIS BAG WAS OPENED. IT WAS FOUND TO CONTAIN AN ENVELOPE BEARING THE RETURN ADDRESS, "FROM: AND A LOADED 25 CALIBER AUTOMATIC PISTOL, **b**6 WITH AN EXTRA LOADED CLIP. WHEN THE b7C ENVELOPE FOUND IN THE BAG WAS OPENED, IT WAS b7E FOUND TO CONTAIN 12 DET