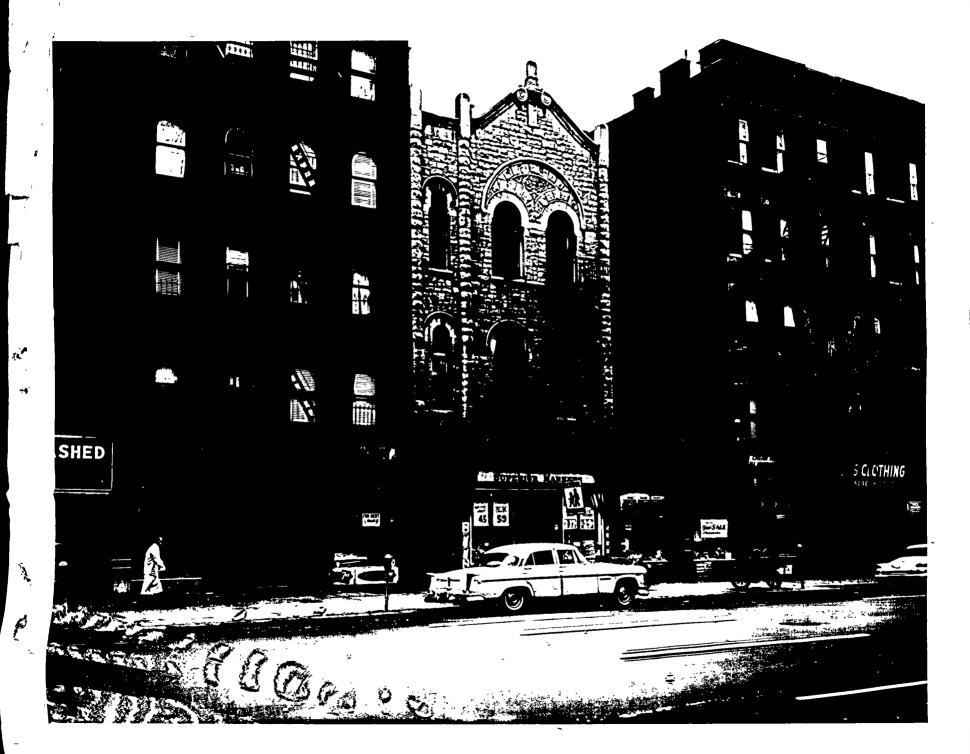

uplicate;
Page 136 ~ Duplicate;
Page 137 ~ Duplicate;
Page 138 ~ Duplicate;
Page 139 ~ Duplicate;
Page 140 ~ Duplicate;
Page 141 ~ Duplicate;
Page 143 ~ Duplicate;
```

```
Page 145 ~ b6; b7C;
Page 146 ~ Duplicate;
Page 148 ~ Duplicate;
Page 150 ~ Duplicate;
Page 151 ~ Duplicate;
Page 152 ~ Duplicate;
Page 153 ~ Duplicate;
Page 154 ~ Duplicate;
Page 155 ~ Duplicate;
Page 156 ~ Duplicate;
Page 158 ~ Duplicate;
Page 159 ~ Duplicate;
Page 160 ~ Duplicate;
Page 161 ~ Duplicate;
Page 162 ~ Duplicate;
Page 163 ~ Duplicate;
Page 164 ~ Duplicate;
```

#### 

X Deleted Page(s) X
X No Duplication Fee X
X For this Page X
XXXXXXXXXXXXXXXXXXXXXXX



# CERMAN & STEINMA

















Federal bureau of investigation u.s. department of justice case no.  $N \bullet Y \bullet F \bullet O \bullet$ 











PHOTOGRAPH OF

SEVEN PHOTOGRAPHS OF FLORESCENT LIGHTING
FIXTURE FOUND DURING THE SEARCH OF THE
PREMISES AT

ON THE EARLY MORNING OF 11/17/62. WHEN b7C
THE REFLECTOR PORTION OF THE FIXTURE WAS
REMOVED, THE EXPLOSIVES WERE FOUND SECRETED
IN THE MANNER REFLECTED. IN THE SAFE, ON
THE SECOND SHELF FROM THE BOTTOM, A BROWN
PAPER BAG WAS FOUND CONTAINING THE AUTOMATIC
AND DETONATORS SHOWN. IT IS NOTED THE
ENVELOPE WITH
HAD BEEN TORN.









# FACRERMAN & STEIN





¥.

7

ň

SIX PHOTOGRAPHS OF A BROWN PAPER GROCERY BAG TIED WITH A STRING. WHEN THIS BAG WAS OPENED. IT WAS FOUND TO CONTAIN AN ENVELOPE BEARING THE RETURN ADDRESS, "FROM: AND A LOADED 25 CALIBER AUTOMATIC PISTOL, **b**6 WITH AN EXTRA LOADED CLIP. WHEN THE b7C ENVELOPE FOUND IN THE BAG WAS OPENED, IT WAS b7E FOUND TO CONTAIN 12 D