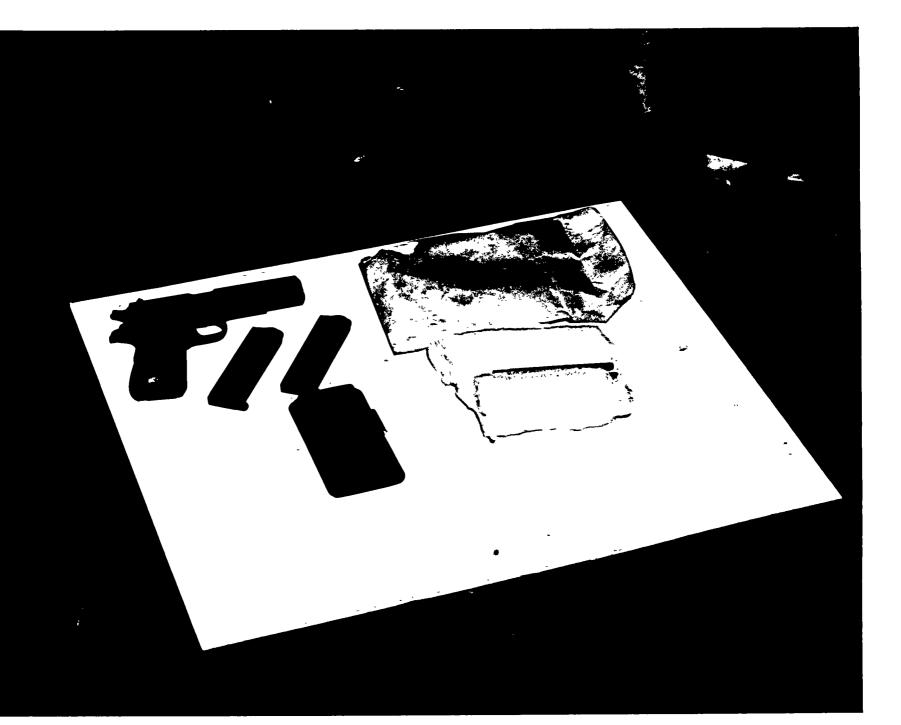

Duplicate;
Page 162 ~ Duplicate;
Page 163 ~ Duplicate;
Page 164 ~ Duplicate;
```

#### 

X Deleted Page(s) X
X No Duplication Fee X
X For this Page X
XXXXXXXXXXXXXXXXXXXXXXX



# CERMAN & STEINMA

















Federal bureau of investigation u.s. department of justice case no.  $N \bullet Y \bullet F \bullet O \bullet$ 











PHOTOGRAPH OF

SEVEN PHOTOGRAPHS OF FLORESCENT LIGHTING
FIXTURE FOUND DURING THE SEARCH OF THE
PREMISES AT

ON THE EARLY MORNING OF 11/17/62. WHEN b7C
THE REFLECTOR PORTION OF THE FIXTURE WAS
REMOVED, THE EXPLOSIVES WERE FOUND SECRETED
IN THE MANNER REFLECTED. IN THE SAFE, ON
THE SECOND SHELF FROM THE BOTTOM, A BROWN
PAPER BAG WAS FOUND CONTAINING THE AUTOMATIC
AND DETONATORS SHOWN. IT IS NOTED THE
ENVELOPE WITH
HAD BEEN TORN.









# FACRERMAN & STEIN





¥.

7

ň

SIX PHOTOGRAPHS OF A BROWN PAPER GROCERY BAG TIED WITH A STRING. WHEN THIS BAG WAS OPENED. IT WAS FOUND TO CONTAIN AN ENVELOPE BEARING THE RETURN ADDRESS, "FROM: AND A LOADED 25 CALIBER AUTOMATIC PISTOL, **b**6 WITH AN EXTRA LOADED CLIP. WHEN THE b7C ENVELOPE FOUND IN THE BAG WAS OPENED, IT WAS b7E FOUND TO CONTAIN 12 DETONATORS AND AN INCENDIARY DEVICE AS PICTURED. THIS MAUERIAL WAS RECEIVED BY WHERE AND LATER STORED AT IT WAS FOUND DURING A SEARCH ON 11/17/62.

20 pent to

b6 b7C











ь6 ь7с







Collection of the second









# 19





white the same of 












```
FEDERAL BUREAU OF INVESTIGATION
FOI/PA
DELETED PAGE INFORMATION SHEET
FOI/PA# 1231912-0
Total Deleted Page(s) = 128
Page 10 ~ Duplicate;
Page 11 ~ Duplicate;
Page 12 ~ Duplicate;
Page 13 ~ Duplicat