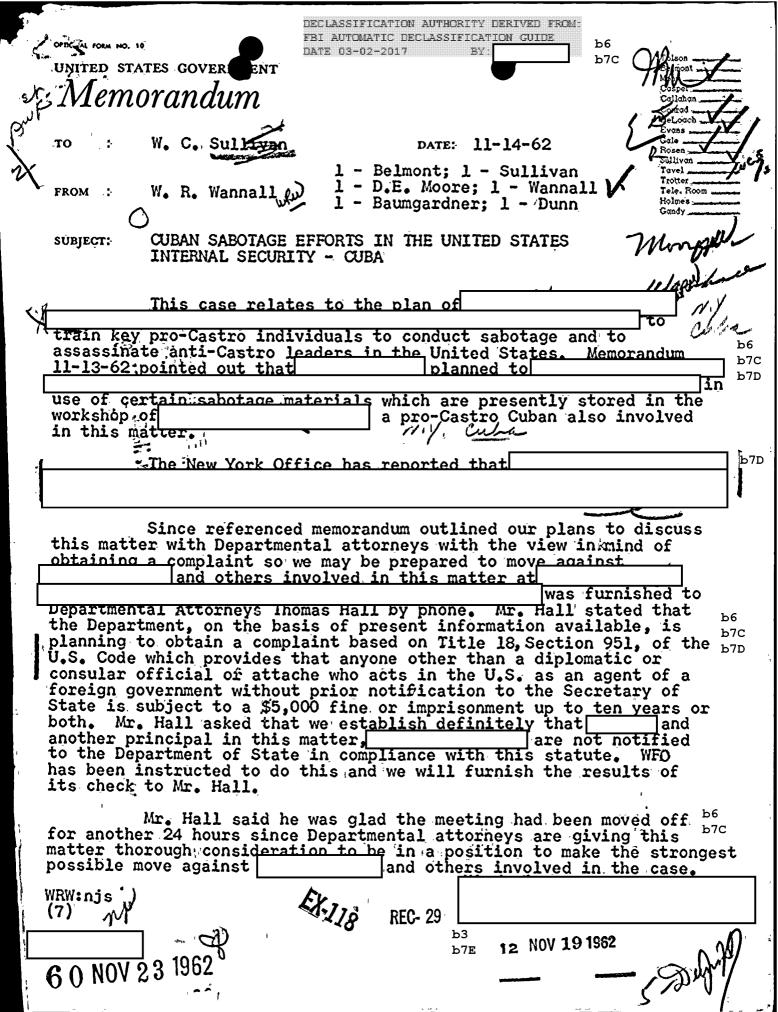

int against individuals involved and it is indicated that we should proceed against them on Thursday night, we will advise State Department so that it may be in position to take immediate action to expell from the b7c U. S. To date, State Department has not been advised of developments in this matter in view of need for protecting our source.                                                                                                                                                                                                                                                                                                                                                                                                                                                                     |



|   | Memorandum to Mr. Sullivan RE: CUBAN SABOTAGE EFFORTS IN THE UNITED STATES b3 b7E                                                                                                                                                                                                                                                                                                                                                                                                                                                                                           |
|---|-------------------------------------------------------------------------------------------------------------------------------------------------------------------------------------------------------------------------------------