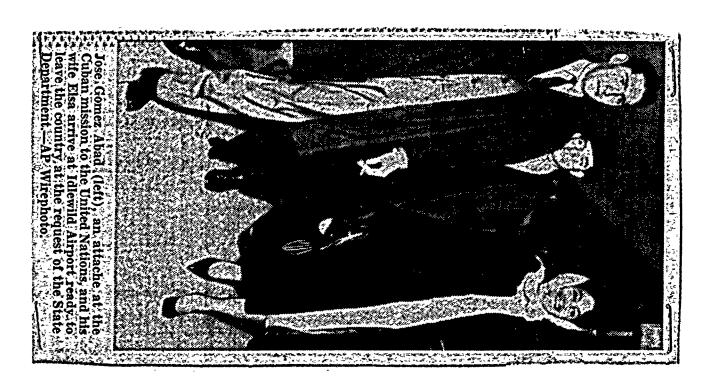

. Garcia's jewelry shop The weapons had been supplied the trio by the ousted Cuban

> An FBI spokesman said the arrested Cubans were believed planning to blow up oil refineries in New Jersey, set off incendlary bombs and smoke devices in New York department. stores and throw hand grenades

matic immunity. Mr. Lechuga hoped their acts would be taken labeled the charges against his as the work of Americans. Then mission members as "false." he said the Cuban press could "Arrested with Mr. Sanstie say the acts were an expression steban over the week end were of protest by Americans against Jose Garcia Orellana, 42, who their Government's policies = ted a Manhattan lewelry toward Cuba;

NOT RECORDED 140 DEC 11 1962

> b3 b7E

53 DEC13 1962

not The fire THE EVENING STAR Nov. 20, 1962 Page A-2



•

The state of the state of the state of the state of the state of the state of the state of the state of the state of the state of the state of the state of the state of the state of the state of the state of the state of the state of the state of the state of the state of the state of the state of the state of the state of the state of the state of the state of the state of the state of the state of the state of the state of the state of the state of the state of the state of the state of the state of the state of the state of the state of the state of the state of the state of the state of the state of the state of the state of the state of the state of the state of the state of the state of the state of the state of the state of the state of the state of the state of the state of th