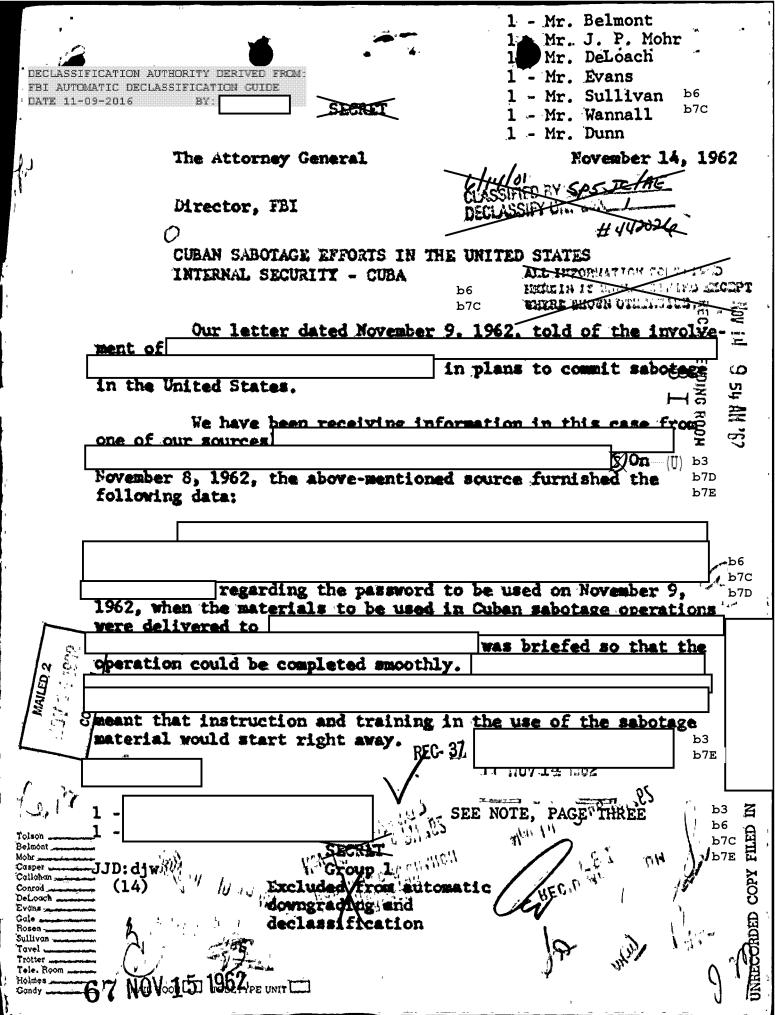

t; and that he is properly notified to the Department of State. This information was telephonically conveyed to Mr. Hall at 5 p.m. today.

Arrangements have also been made with Mr. Hall in order that we can call him anytime during the day or night to advise him of further pertinent developments as they occur and to make any move toward a pick-up of the subjects involved that may be required as the case progresses to prevent some violent act by the Cubans.

#### ACTION:

We will follow this case very closely; keep the Departmental Attorneys advised of factual developments in the matter; and, if it is felt necessary to make a move looking toward the apprehension of any of the conspirators, will immediately take this matter up with you so that a decision can be made on an expeditious basis.



SECKET

## The Attorney General

| furnished                 | On November 10,<br>the following da    | 1962, the above-                                       | mentioned so                                                                | urce                                                   |
|---------------------------|----------------------------------------|--------------------------------------------------------|-----------------------------------------------------------------------------|--------------------------------------------------------|
|                           |                                        |                                                        |                                                                             | the