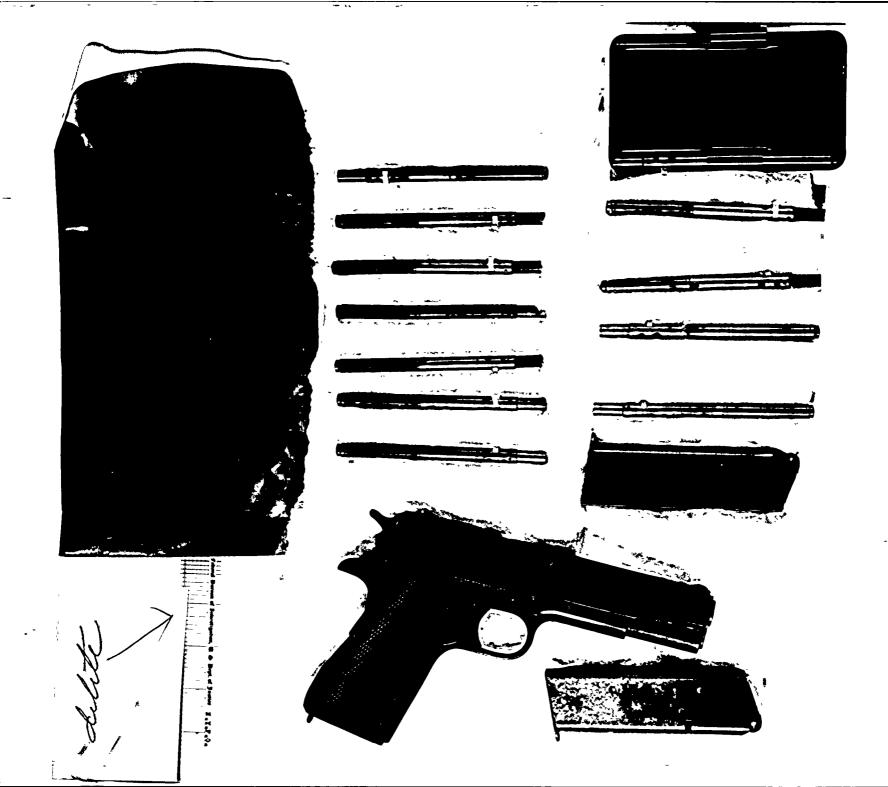

WERE FOUND SECRETED
IN THE MANNER REFLECTED. IN THE SAFE, ON
THE SECOND SHELF FROM THE BOTTOM, A BROWN
PAPER BAG WAS FOUND CONTAINING THE AUTOMATIC
AND DETONATORS SHOWN. IT IS NOTED THE
ENVELOPE WITH
HAD BEEN TORN.









# FACRERMAN & STEIN





¥.

7

ň

SIX PHOTOGRAPHS OF A BROWN PAPER GROCERY BAG TIED WITH A STRING. WHEN THIS BAG WAS OPENED. IT WAS FOUND TO CONTAIN AN ENVELOPE BEARING THE RETURN ADDRESS, "FROM: AND A LOADED 25 CALIBER AUTOMATIC PISTOL, **b**6 WITH AN EXTRA LOADED CLIP. WHEN THE b7C ENVELOPE FOUND IN THE BAG WAS OPENED, IT WAS b7E FOUND TO CONTAIN 12 DETONATORS AND AN INCENDIARY DEVICE AS PICTURED. THIS MAUERIAL WAS RECEIVED BY WHERE AND LATER STORED AT IT WAS FOUND DURING A SEARCH ON 11/17/62.

20 pent to

b6 b7C











ь6 ь7с







Collection of the second









# 19





white the same of 












```
FEDERAL BUREAU OF INVESTIGATION
FOI/PA
DELETED PAGE INFORMATION SHEET
FOI/PA# 1231912-0
Total Deleted Page(s) = 128
Page 10 ~ Duplicate;
Page 11 ~ Duplicate;
Page 12 ~ Duplicate;
Page 13 ~ Duplicate;
Page 14 ~ Duplicate;
Page 16 ~ Duplicate;
Page 17 ~ Duplicate;
Page 18 ~ Duplicate;
Page 19 ~ Duplicate;
Page 20 ~ Duplicate;
Page 21 ~ Duplicate;
Page 31 ~ Duplicate;
Page 32 ~ Duplicate;
Page 33 ~ Duplicate;
Page 34 ~ Duplicate;
Page 35 ~ Duplicate;
Page 46 ~ b6; b7C;
Page 53 ~ Referral/Consult;
Page 54 ~ Referral/Consult;
Page 99 ~ Duplicate;
Page 100 ~ Duplicate;
Page 101 ~ Duplicate;
Page 102 ~ Duplicate;
Page 103 ~ Duplicate;
Page 104 ~ Duplicate;
Page 105 ~ Duplicate;
Page 106 ~ Duplicate;
Page 107 ~ Duplicate;
Page 140 ~ b3; b6; b7C; b