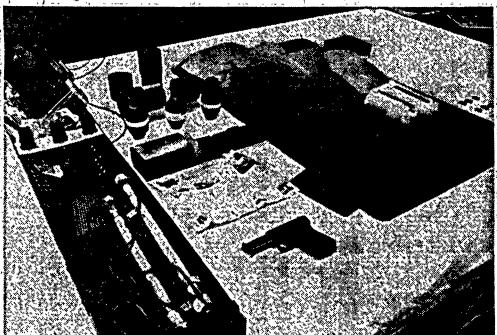

t want the child to become, by birth a United States citizen.

Miss Dritsas was described as a teacher and recreation supervisor at the Hudson Guild, 436 West 27th Street, two blocks from the loft building. Mr. Broderick said she had one told those in the Garcia office—which was locked yesterday—that she had been followed there by the F.B.I. and been told to stay away from the premises.



CONCEALED: CUBAN EXPLOSIVES: Some of explosives and incendiaries were discovered in this safe in mid-town jewelry loft. Cuban literature was also found.

7

### 3 Suspects Arrested in the Cuban Sabotage Case





United Press International Roberto : Santiestebán Cas- Marino Antonio Estebán Del. José Garciá Orellana, whose anova of the Cuban mission. Carmen Sueiro y Cabrera. Shop concealed arms cache.





The New York Times Pistols, hand grenades, incendiary devices and detonators that were a part of cache; conficated by the F.B.I. Fluorescent fixture, left, was used to hide the contraband.

|