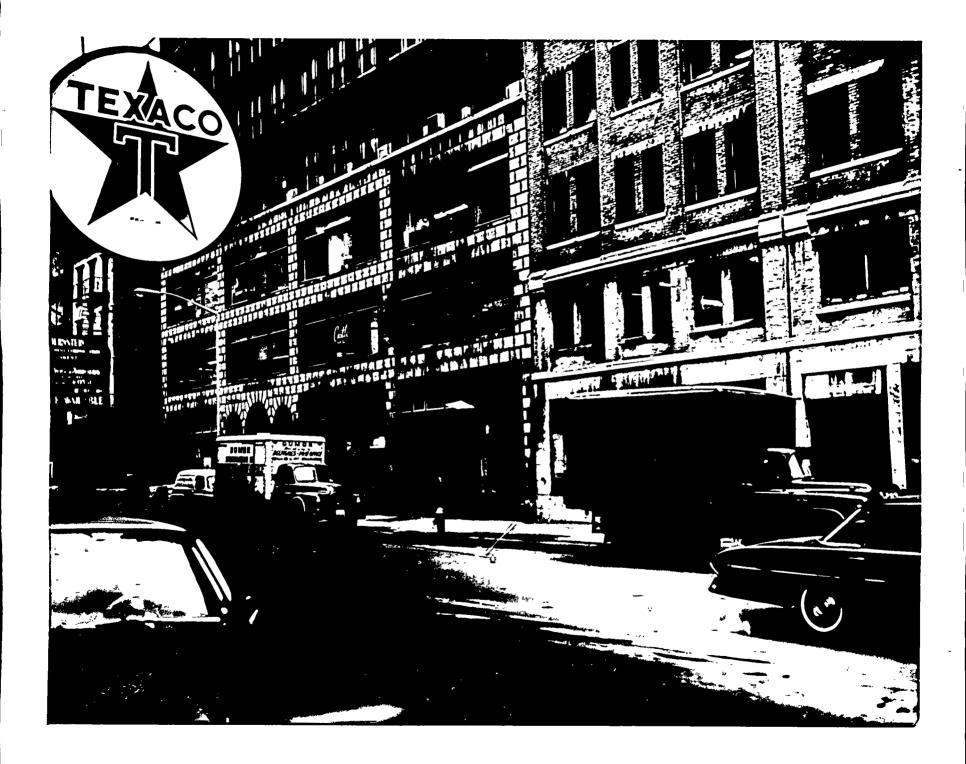

PORTION OF THE FIXTURE WAS
REMOVED, THE EXPLOSIVES WERE FOUND SECRETED
IN THE MANNER REFLECTED. IN THE SAFE, ON
THE SECOND SHELF FROM THE BOTTOM, A BROWN
PAPER BAG WAS FOUND CONTAINING THE AUTOMATIC
AND DETONATORS SHOWN. IT IS NOTED THE
ENVELOPE WITH
HAD BEEN TORN.









# FACRERMAN & STEIN





¥.

7

ň

SIX PHOTOGRAPHS OF A BROWN PAPER GROCERY BAG TIED WITH A STRING. WHEN THIS BAG WAS OPENED. IT WAS FOUND TO CONTAIN AN ENVELOPE BEARING THE RETURN ADDRESS, "FROM: AND A LOADED 25 CALIBER AUTOMATIC PISTOL, **b**6 WITH AN EXTRA LOADED CLIP. WHEN THE b7C ENVELOPE FOUND IN THE BAG WAS OPENED, IT WAS b7E FOUND TO CONTAIN 12 DETONATORS AND AN INCENDIARY DEVICE AS PICTURED. THIS MAUERIAL WAS RECEIVED BY WHERE AND LATER STORED AT IT WAS FOUND DURING A SEARCH ON 11/17/62.

20 pent to

b6 b7C











ь6 ь7с







Collection of the second









# 19





white the same of 












```
FEDERAL BUREAU OF INVESTIGATION
FOI/PA
DELETED PAGE INFORMATION SHEET
FOI/PA# 1231912-0
Total Deleted Page(s) = 128
Page 10 ~ Duplicate;
Page 11 ~ Duplicate;
Page 12 ~ Duplicate;
Page 13 ~ Duplicate;
Page 14 ~ Duplicate;
Page 16 ~ Duplicate;
Page 17 ~ Duplicate;
Page 18 ~ Duplicate;
Page 19 ~ Duplicate;
Page 20 ~ Duplicate;
Page 21 ~ Duplicate;
Page 31 ~ Duplicate;
Page 32 ~ Duplicate;
Page 33 ~ Duplicate;
Page 34 ~ Duplicate;
Page 35 ~ Duplicate;
Page 46 ~ b6; b7C;
Page 53 ~ Referral/Consult;
Page 54 ~ Referral/Consult;
Page 99 ~ Duplicate;
Page 100 ~ Duplicate;
Page 101 ~ Duplicate;
Page 102 ~ Duplicate;
Page 103 ~ Duplicate;
Page 104 ~ Duplicate;
Page 105 ~ Duplicate;
Page 106 ~ Duplicat