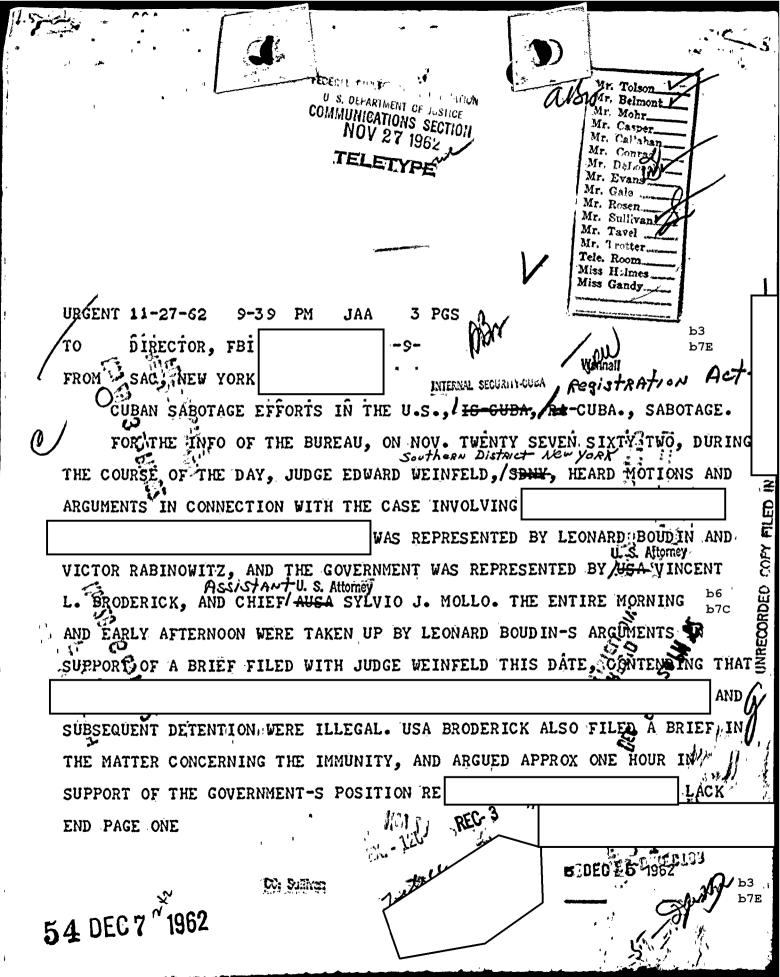

THAT HE HAD READ HIS BRIEFS AND COMMENTED THAT WITH THE EXCEPTION OF ONE CASE THAT IS OVER TEN YEARS OLD, POSSIBLY REFERRING TO THE COPLON CASE, BOUDIN-S BRIEFS FAILED, IN HIS OPINION, TO SUSTAIN ANY OF BOUDIN-S MOTIONS. BRODERICK NOTED THAT JUDGE WEINFELD-S COMMENTS WERE SPECIFICALLY AIMED AT BOUDIN-S MOTIONS INSOFAR AS THE SUBPOENAS FOR WIRETAP INFO WERE CONCERNED, AND JUDGE WEINFELD END PAGE TWO

PAGE THREE

GAVE BOUDIN UNTIL TUESDAY, DEC. FOUR NEXT, TO SUBMIT FURTHER BRIEFS

IN THIS MATTER.

U.S. Attorney

VEA BRODERICK STATED THAT JUDGE WEINFELD HAS NOT GIVEN ANY

INDICATION AS TO WHEN HIS DECISIONS WOULD BE FORTHCOMING IN THIS

MATTER.

NYO IS CLOSELY FOLLOWING THIS MATTER AND WILL KEEP BUREAU ADVISED OF PERTINENT DEVELOPMENTS.

END AND HOLD PLS

WA NY R O3 WA NH

ce-m. Julivan

C



PAGE TWO

OF IMMUNITY. JUDGE WEINFELD HAS TAKEN THE MATTER OF IMMUNITY UNDER STUDY. DURING THE AFTERNOON, LEONARD BOUDIN MADE TWO MOTIONS, THE FIRST AMOTION ATTACKED THE COMPLAINT, AND IT WAS BOUDIN-S CONTENTION THAT IN-ASMUCH AS THE COMPLAINT WAS BASED ENTIRELY ON HEARSAY, THE ARREST WAR-RANT WAS FAULTY, AND CITED THE COPLIN CASE, THAT ALL EVIDENCE SEIZED AT THE TIME OF THE ARREST WAS INADMISSABLE. THE SECOND MOTION FILED BY BOUDIN CONCERNED THE SUBPOENAS THAT HAD BEEN SERVED AT HIS REQUEST, AND CONCERNED HIS REQUEST FOR VARIOUS DOCUMENTARY EVIDENCE THAT ALLEGEDLY WOULD SHOW THAT WIRE TAPPED EVIDENCE WAS USED IN THIS CASE. TUSA- BRODERICK ANSWERED FOR THE GOVERNMENT ON THESE MOTIONS, AND MADE APPROPRIATE MOTIONS TO QUASH ALL SUBPOENAS IN THIS MATTER. JUDGE WEINFELD RENDERED NO DECISION