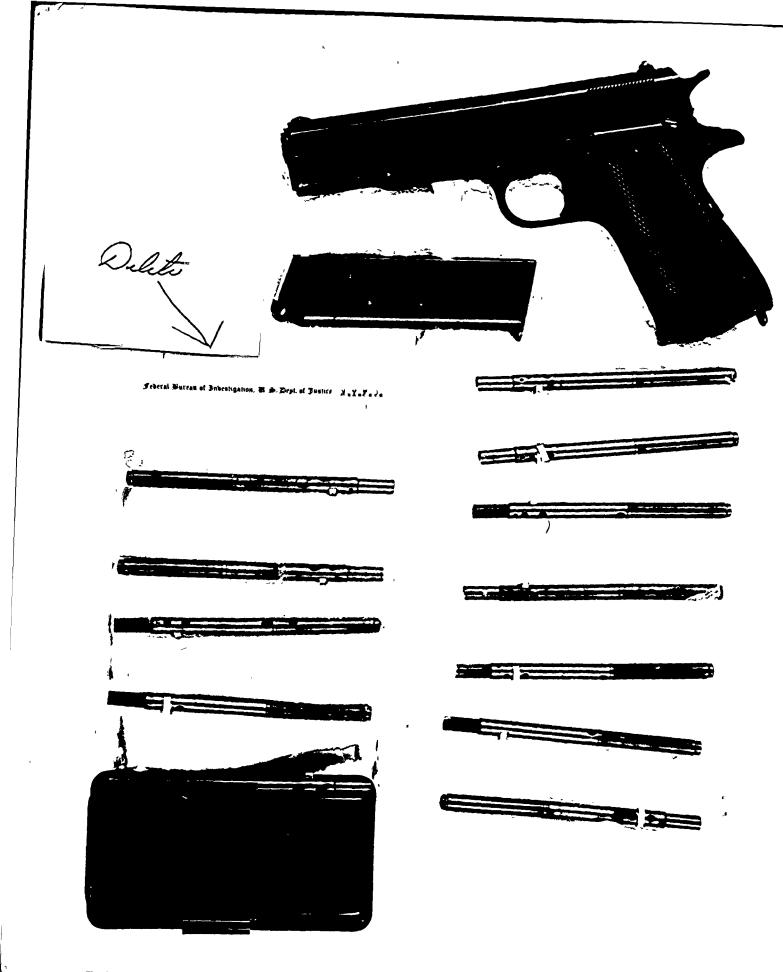

ERE FOUND SECRETED
IN THE MANNER REFLECTED. IN THE SAFE, ON
THE SECOND SHELF FROM THE BOTTOM, A BROWN
PAPER BAG WAS FOUND CONTAINING THE AUTOMATIC
AND DETONATORS SHOWN. IT IS NOTED THE
ENVELOPE WITH
HAD BEEN TORN.









# FACRERMAN & STEIN





¥.

7

ň

SIX PHOTOGRAPHS OF A BROWN PAPER GROCERY BAG TIED WITH A STRING. WHEN THIS BAG WAS OPENED. IT WAS FOUND TO CONTAIN AN ENVELOPE BEARING THE RETURN ADDRESS, "FROM: AND A LOADED 25 CALIBER AUTOMATIC PISTOL, **b**6 WITH AN EXTRA LOADED CLIP. WHEN THE b7C ENVELOPE FOUND IN THE BAG WAS OPENED, IT WAS b7E FOUND TO CONTAIN 12 DETONATORS AND AN INCENDIARY DEVICE AS PICTURED. THIS MAUERIAL WAS RECEIVED BY WHERE AND LATER STORED AT IT WAS FOUND DURING A SEARCH ON 11/17/62.

20 pent to

b6 b7C











ь6 ь7с







Collection of the second









# 19





white the same of 












```
FEDERAL BUREAU OF INVESTIGATION
FOI/PA
DELETED PAGE INFORMATION SHEET
FOI/PA# 1231912-0
Total Deleted Page(s) = 128
Page 10 ~ Duplicate;
Page 11 ~ Duplicate;
Page 12 ~ Duplicate;
Page 13 ~ Duplicate;
Page 14 ~ Duplicate;
Page 16 ~ Duplicate;
Page 17 ~ Duplicate;
Page 18 ~ Duplicate;
Page 19 ~ Duplicate;
Page 20 ~ Duplicate;
Page 21 ~ Duplicate;
Page 31 ~ Duplicate;
Page 32 ~ Duplicate;
Page 33 ~ Duplicate;
Page 34 ~ Duplicate;
Page 35 ~ Duplicate;
Page 46 ~ b6; b7C;
Page 53 ~ Referral/Consult;
Page 54 ~ Referral/Consult;
Page 99 ~ Duplicate;
Page 100 ~ Duplicate;
Page 101 ~ Duplicate;
Page 102 ~ Duplicate;
Page 103 ~ Duplicate;
Page 104 ~ Duplicate;
Page 105 ~ Duplicate;
Page 106 ~ Duplicate;
Page 107 ~ Duplicate;
Page 140 ~ b3; b6; b7C; b7D