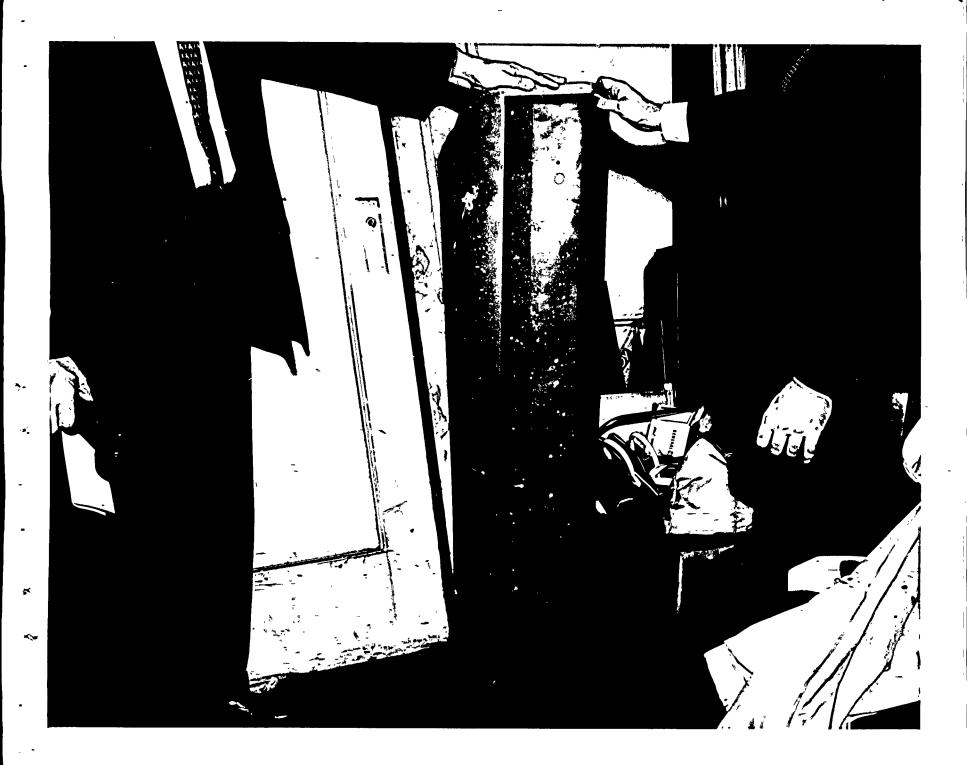

age 160 ~ Duplicate;
Page 161 ~ Duplicate;
Page 162 ~ Duplicate;
Page 163 ~ Duplicate;
Page 164 ~ Duplicate;
```

#### 

X Deleted Page(s) X
X No Duplication Fee X
X For this Page X
XXXXXXXXXXXXXXXXXXXXXXX



# CERMAN & STEINMA

















Federal bureau of investigation u.s. department of justice case no.  $N \bullet Y \bullet F \bullet O \bullet$ 











PHOTOGRAPH OF

SEVEN PHOTOGRAPHS OF FLORESCENT LIGHTING
FIXTURE FOUND DURING THE SEARCH OF THE
PREMISES AT

ON THE EARLY MORNING OF 11/17/62. WHEN b7C
THE REFLECTOR PORTION OF THE FIXTURE WAS
REMOVED, THE EXPLOSIVES WERE FOUND SECRETED
IN THE MANNER REFLECTED. IN THE SAFE, ON
THE SECOND SHELF FROM THE BOTTOM, A BROWN
PAPER BAG WAS FOUND CONTAINING THE AUTOMATIC
AND DETONATORS SHOWN. IT IS NOTED THE
ENVELOPE WITH
HAD BEEN TORN.









# FACRERMAN & STEIN





¥.

7

ň

SIX PHOTOGRAPHS OF A BROWN PAPER GROCERY BAG TIED WITH A STRING. WHEN THIS BAG WAS OPENED. IT WAS FOUND TO CONTAIN AN ENVELOPE BEARING THE RETURN ADDRESS, "FROM: AND A LOADED 25 CALIBER AUTOMATIC PISTOL, **b**6 WITH AN EXTRA LOADED CLIP. WHEN THE b7C ENVELOPE FOUND IN THE BAG WAS OPENED, IT WAS b7E FOUND TO CONTAIN 12 DETONATORS AND AN INCENDIARY DEVICE AS PICTURED. THIS MAUERIAL WAS RECEIVED BY WHERE AND LATER STORED AT IT WAS FOUND DURING A SEARCH ON 11/17/62.

20 pent to

b6 b7C











ь6 ь7с







Collection of the second









# 19





white the same of 












```
FEDERAL BUREAU OF INVESTIGATION
FOI/PA
DELETED PAGE INFORMATION SHEET
FOI/PA# 1231912-0
Total Deleted Page(s) = 128
Page 10 ~ Duplicate;
Page 11 ~ Duplicate;
Page 12