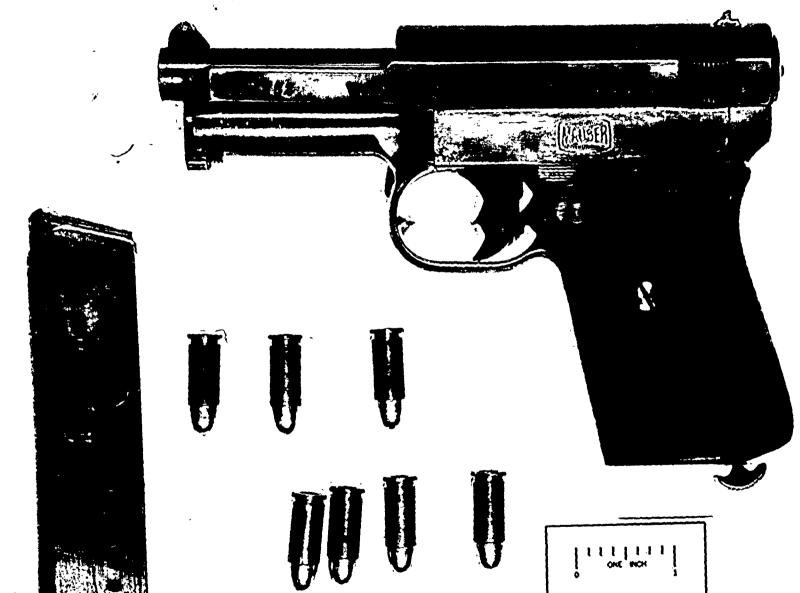

age 129 ~ Duplicate;
Page 130 ~ Duplicate;
Page 131 ~ Duplicate;
Page 133 ~ Duplicate;
Page 134 ~ Duplicate;
Page 135 ~ Duplicate;
Page 136 ~ Duplicate;
Page 137 ~ Duplicate;
Page 138 ~ Duplicate;
Page 139 ~ Duplicate;
Page 140 ~ Duplicate;
Page 141 ~ Duplicate;
Page 143 ~ Duplicate;
```

```
Page 145 ~ b6; b7C;
Page 146 ~ Duplicate;
Page 148 ~ Duplicate;
Page 150 ~ Duplicate;
Page 151 ~ Duplicate;
Page 152 ~ Duplicate;
Page 153 ~ Duplicate;
Page 154 ~ Duplicate;
Page 155 ~ Duplicate;
Page 156 ~ Duplicate;
Page 158 ~ Duplicate;
Page 159 ~ Duplicate;
Page 160 ~ Duplicate;
Page 161 ~ Duplicate;
Page 162 ~ Duplicate;
Page 163 ~ Duplicate;
Page 164 ~ Duplicate;
```

#### 

X Deleted Page(s) X
X No Duplication Fee X
X For this Page X
XXXXXXXXXXXXXXXXXXXXXXX



# CERMAN & STEINMA

















Federal bureau of investigation u.s. department of justice case no.  $N \bullet Y \bullet F \bullet O \bullet$ 











PHOTOGRAPH OF

SEVEN PHOTOGRAPHS OF FLORESCENT LIGHTING
FIXTURE FOUND DURING THE SEARCH OF THE
PREMISES AT

ON THE EARLY MORNING OF 11/17/62. WHEN b7C
THE REFLECTOR PORTION OF THE FIXTURE WAS
REMOVED, THE EXPLOSIVES WERE FOUND SECRETED
IN THE MANNER REFLECTED. IN THE SAFE, ON
THE SECOND SHELF FROM THE BOTTOM, A BROWN
PAPER BAG WAS FOUND CONTAINING THE AUTOMATIC
AND DETONATORS SHOWN. IT IS NOTED THE
ENVELOPE WITH
HAD BEEN TORN.









# FACRERMAN & STEIN





¥.

7

ň

SIX PHOTOGRAPHS OF A BROWN PAPER GROCERY BAG TIED WITH A STRING. WHEN THIS BAG WAS OPENED. IT WAS FOUND TO CONTAIN AN ENVELOPE BEARING THE RETURN ADDRESS, "FROM: AND A LOADED 25 CALIBER AUTOMATIC PIST