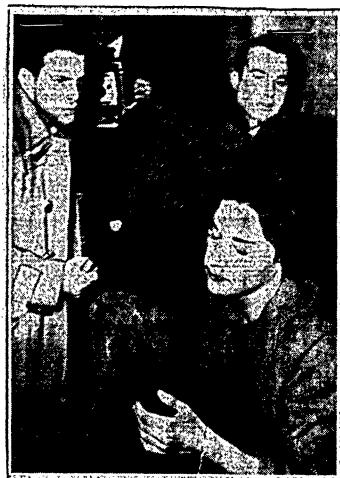

full flower. He said

The smashing of the sabotage ring is a continuation of vigilant, dedicated work of the FBI:which prevented any foreign-inspired; sabotage from being committed in the United States during the second World Wal and the Korean souther. It has been 20 years ance a loreign power last select to cripple the United States from within. In April, 1942, eight German saboteurs came ashore on Long Island in a rubber boat launched from a submarine All were subsequently captured before carrying out their mission, and all were executed under laws related to wartime activities.

The daily activities of Garcia and Suerio are cloaked in mystery. Suerio's neighbors described him as a somewhat shadowy figure who seldom was home. Garcia's wife would say only:

But the facts were there for



ADA MARIE DRITSAS WITH REPORTERS

Detained As Material Witness in Cuban Sabolage Plot

See Saland Americal Policy Charles Commenced Policy Control Commenced Policy Control Commenced Policy Control Commenced Policy Control

| 0, (Rev. 10-15-62)