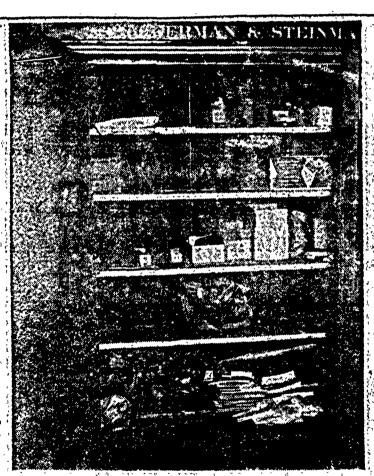

|

NOT RECORBED 149 DEC 11 1982 b3

53 DEC 128 1 3 9 62 33 14 .01

b7E

The National Observer

The Evening Star \_ New York Herald Tribune New York Journal-American .

New York Mirror \_\_\_\_ New York Daily News New York Post -The New York Times

The Worker \_ The New Leader \_ The Wall Street Journal .

Date \_\_\_

NOV1 8 1962 7





This is, an FBI photo of the safe in Jose Garcia's W. 27th St. Maferial witness Ada Merie Drifsas covers up with coat level witness Ada Merie Drifsas covers up with coat level witness Ada Merie Drifsas covers up with coat level witness Ada Merie Drifsas covers up with coat level witness Ada Merie Drifsas covers up with coat level witness Ada Merie Drifsas covers up with coat level witness Ada Merie Drifsas covers up with coat level witness Ada Merie Drifsas covers up with coat level witness Ada Merie Drifsas covers up with coat level witness Ada Merie Drifsas covers up with coat level witness Ada Merie Drifsas covers up with coat level witness Ada Merie Drifsas covers up with coat level witness Ada Merie Drifsas covers up with coat level witness and covers up witness and covers up with