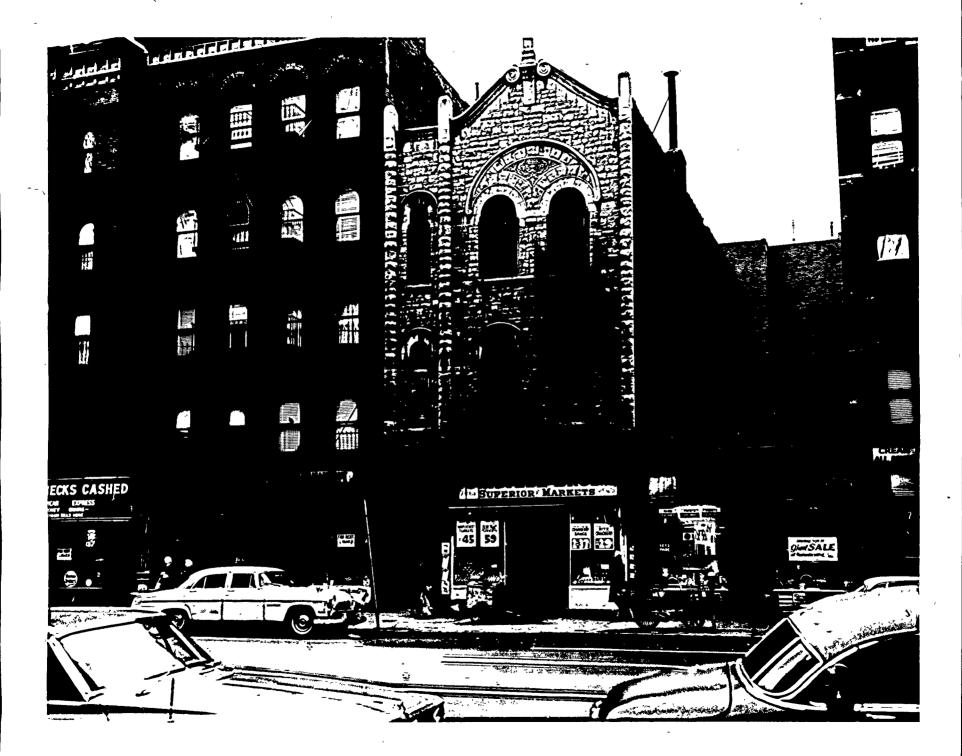

~ Duplicate;
Page 128 ~ Duplicate;
Page 129 ~ Duplicate;
Page 130 ~ Duplicate;
Page 131 ~ Duplicate;
Page 133 ~ Duplicate;
Page 134 ~ Duplicate;
Page 135 ~ Duplicate;
Page 136 ~ Duplicate;
Page 137 ~ Duplicate;
Page 138 ~ Duplicate;
Page 139 ~ Duplicate;
Page 140 ~ Duplicate;
Page 141 ~ Duplicate;
Page 143 ~ Duplicate;
```

```
Page 145 ~ b6; b7C;
Page 146 ~ Duplicate;
Page 148 ~ Duplicate;
Page 150 ~ Duplicate;
Page 151 ~ Duplicate;
Page 152 ~ Duplicate;
Page 153 ~ Duplicate;
Page 154 ~ Duplicate;
Page 155 ~ Duplicate;
Page 156 ~ Duplicate;
Page 158 ~ Duplicate;
Page 159 ~ Duplicate;
Page 160 ~ Duplicate;
Page 161 ~ Duplicate;
Page 162 ~ Duplicate;
Page 163 ~ Duplicate;
Page 164 ~ Duplicate;
```

#### 

X Deleted Page(s) X
X No Duplication Fee X
X For this Page X
XXXXXXXXXXXXXXXXXXXXXXX



# CERMAN & STEINMA

















Federal bureau of investigation u.s. department of justice case no.  $N \bullet Y \bullet F \bullet O \bullet$ 











PHOTOGRAPH OF

SEVEN PHOTOGRAPHS OF FLORESCENT LIGHTING
FIXTURE FOUND DURING THE SEARCH OF THE
PREMISES AT

ON THE EARLY MORNING OF 11/17/62. WHEN b7C
THE REFLECTOR PORTION OF THE FIXTURE WAS
REMOVED, THE EXPLOSIVES WERE FOUND SECRETED
IN THE MANNER REFLECTED. IN THE SAFE, ON
THE SECOND SHELF FROM THE BOTTOM, A BROWN
PAPER BAG WAS FOUND CONTAINING THE AUTOMATIC
AND DETONATORS SHOWN. IT IS NOTED THE
ENVELOPE WITH
HAD BEEN TORN.









# FACRERMAN & STEIN





¥.

7

ň

SIX PHOTOGRAPHS OF A BROWN PAPER GROCERY BAG TIED WITH A STRING. WHEN THIS BAG WAS OPENED. IT WAS FOUND TO CONTAIN AN ENVELOPE BEARING THE RETURN ADDRESS, "FROM: AN