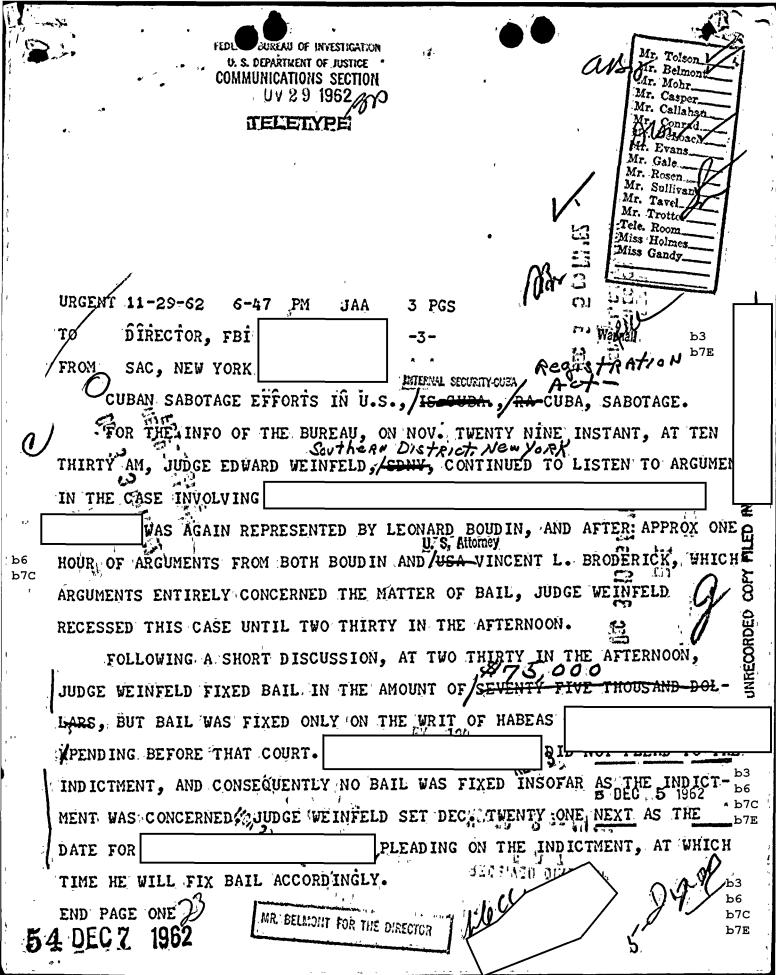

carry out sabotage DEC rabout the violent actions by FBI agents in New York who arrested Gutan citizens, Josek Garcia orellana and Antonia Kueiro, as well as 1 5' possession of arms and explosives, wh Intended to carry out sabotage. REC-

NOT RECORDED

6 DEC 4 1952

Informed of the methods of the U.S. police, apprehension has been heightened when it was learned that the prisoners had suffered a brutal beating. It is asserted that the events in New York could mean the signal for the development of a vast plan of persecution in view of the hysterical anti-Cuban climate which has been fanned for months by the most enraged, reactionary, and warmonger elements of Dothe United States.

FOREIGN BROADCAST INFORMATION SERVICE DAILY REPORT - LATIN AMERICA NO. 226 -- 1962 20 November 1962

> b3 b7E



PAGE TWO A SILVIO J. MOLLO, SDNY, ADVISED THAT IN EFFECT HAS BEEN REMANDED ONCE AGAIN TO JAIL WITHOUT BAIL AND THE FACT THAT! SEVE WE THOUGAND DOLLARS HAS BEEN FIXED AS THE BAIL ON THE WRIT OF HABEAS CORPUS, HAS NO EFFECT ON THIS MATTER. UNDER NO VE-THOUSAND-DOLLARS WERE PRODUCED. CONDITIONS, EVEN IF THE 1SE BE RELEASED UNTIL BAIL HAD ALSO BEEN WOULD FIXED, INSOFAR AS THE INDICTMENT IS CONCERNED, WHICH WOULD NORMALLY FOLLOW HIS PLEADING ON THE INDICTMENT. MOLLO DESCRIBED THE SITUATION INVOLVING BAIL IN THIS CASE AS A RESULT OF THE ABOVE IS VERY CONFUSED, AND EVEN JUDGE WEINFELD INDICATED CONFUSION AS TO WHY BOUDIN INSISTED THAT BAIL BE FIXED ON THE WRIT. BAIL WAS ONLY SET BY WEINFELD TO PLACATE BOUDIN. ALTHOUGH THE BAIL WOULD HAVE NO EFFECT WHATEVER ON HIS CLIENT-S RELEASE.

USA BRODERIC