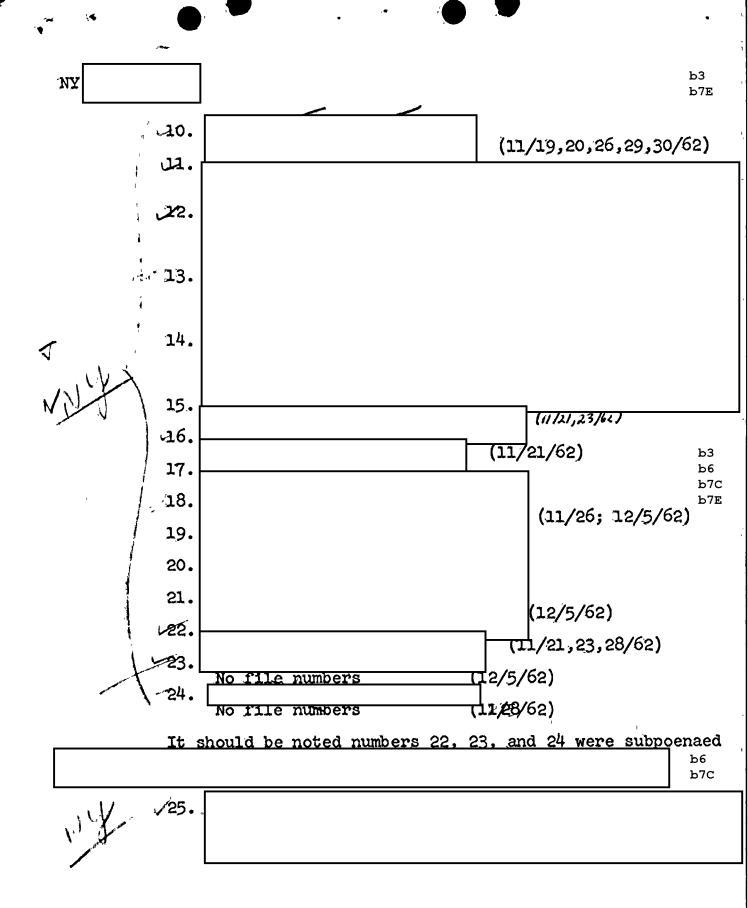

|



NY b3
b7E

26.

(11/20/62)

b6
b7C
b7D

For additional information of the Bureau, the below attorneys, each of whom appear to be representing several of the above, were also ordered to appear before the grand jury on the dates indicated:

As indicated in retels, in general, none of the above have furnished any significant data, and have taken the "5th" or disclaimed any knowledge and/or invelvement in instant matter.

b6 b7C

ASSIFICATION AUTHORITY FROM: FBI AUTOMATIC DECLASSIFICATION GUIDE DATE 03-06-2017 ъ3 FBI INFORMATION ONLY b6 b7C b7E December 11, 1962 Mr. J. Walter Yeagley Assistant Attorney General 1 - Mr. Bartlett Director, FBI 1 - Mr. Dunn CUBAN SABOTAGE EFFORTS IN THE UNITED STATES. INTERNAL SECURITY - CUBA On December 4. 1962, one of our Agents met with b6 who are connected 5