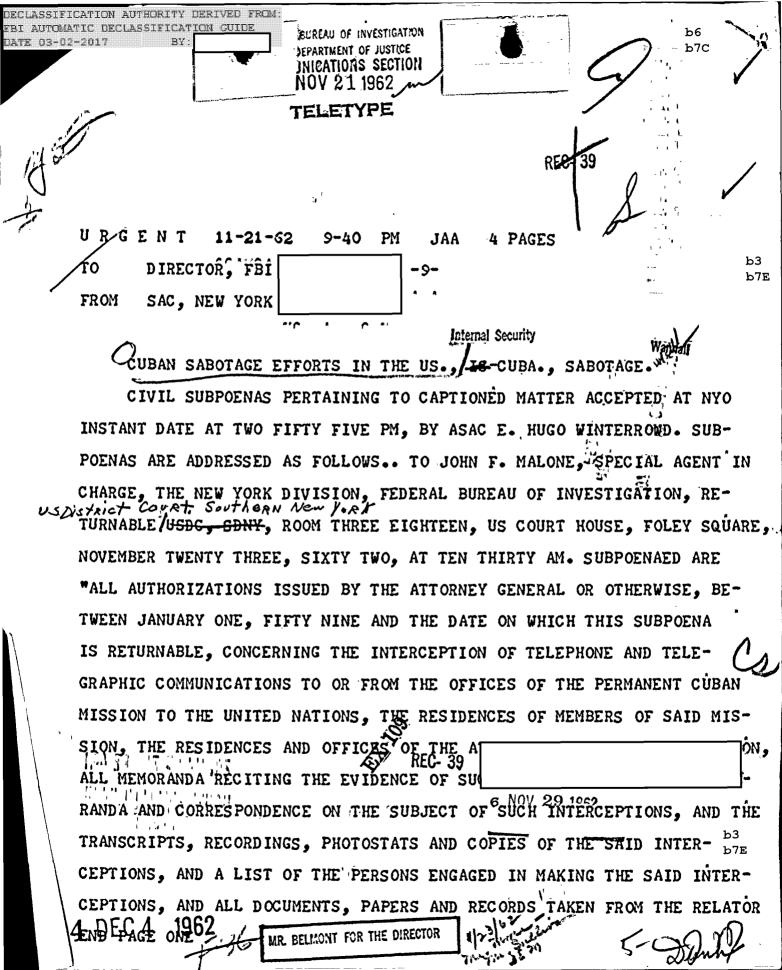

Relator on or about November 16, 1962, and who was the senior officer of the Bureau in charge of the other officers at that time

YOU ARE HEREBY COMMANDED to appear in the United States District Court at Room 318 for the Southern District of New York, at the courthouse, Foley Square in the City of New York, in said District, on the 23rd day of November, A.D. 1962,

then and there to testify on behalf of the Relator

Relator
in a suit pending in said Court, wherein ROBERTO SANTIESTEBAN CASANOVA is FINANCE
and WALTER W. FITZPATRICK, Warden is EXECUTARY Respondent.

November 21<sub>p</sub> 1962

HERBERT A. CHARLSON

Olerk.

RABINOWITZ & BOUDIN

By WERNER R. KOEHLER

Attorneys for Relator

Deputy Clerk.

30 East 42nd Street, N.Y. 17, N.Y.

NOTE: Report at the Calendar Office Arthur Arthur 1



PAGE TWO

AT THE TIME OF HIS ARREST., AND THE PRESS RELEASES ISSUED BY THE DEPART-MENT OF JUSTICE AND THE FEDERAL BUREAU OF INVESTIGATION RELATING TO KTHE SAID ARREST.\*\*

|    | SÚBPOENA      | ADDRESSE | D TO | HAROLD  | . <b>Α</b> ., | HOEG,  | AGENT, | THE FE  | DERAL | BUREAU    |
|----|---------------|----------|------|---------|---------------|--------|--------|---------|-------|-----------|
| OF | INVESTIGATION | ON, NEW  | YORK | DIVISIO | N,            | COMMAN | DS APP | EARANCE | TO T  | ESTIFY    |
| ON | BEHALF OF RI  | ELATOR   |      |         |               |        |        |         |       | ь6<br>ь7с |

THIRD SUBPOENA IS ADDRESSED TO "JOHN DOE, TRUE NAME BEING UNKNOWN, THE SAID PERSON BEING THE AGENT OF THE FEDERAL BUREAU OF INVESTIGATION WHO WAS PRESENT AT THE TIM