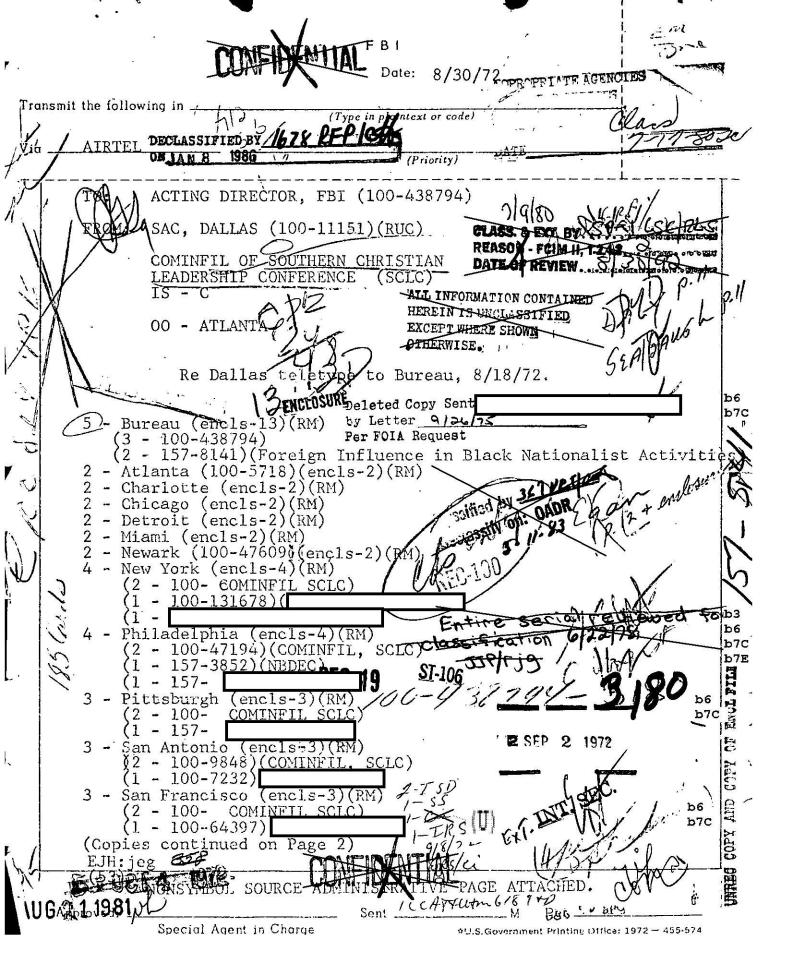

aved: 37                              | Sent M Per                                                                                                                                                                               | Exp. 3                 |
| Đ. | , pro       | MAY 8 P                               | Agent in Charge U. S. GOVERNMENT PRINTING OFFI                                                                                                                                           | 1                      |
|    |             |                                       |                                                                                                                                                                                          | 1                      |



b6 b7С outrons (al) DEP 2 2 18 PH 1972 )8/21/8/ SEP 28 1972 SEP 121972

# (COPIES CONTINUED)



Enclosed for the Bureau are 12 copies of LHM, captioned and dated as above. Also enclosed for the Bureau are copy each of 21 pieces of literature (being shown as one enclosure), which were among that literature which was distributed at the SCLC 15th Annual Convention. (Ten copies of the LHM are being designated for Bufile 100-438794, and two copies of LHM are designated for Bufile 157-8141.)

Copies of LHM have been designated for receiving offices due to participation at SCLC 15th Annual Convention by individuals or organizations from those divisions.

For continuity certain legitimate civil rights activities which occurred at this convention have been mentioned briefly. All sources attending