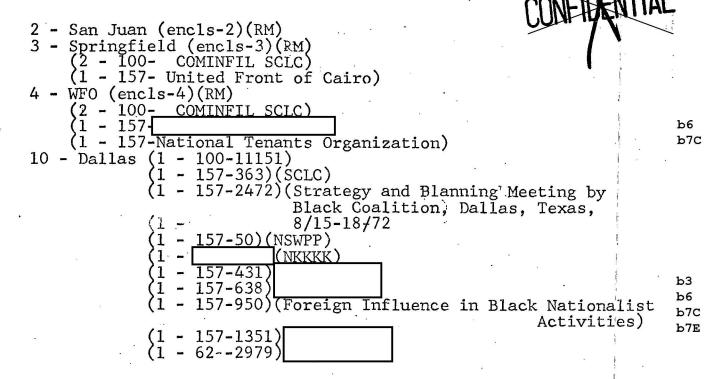

For your additional information, records that may be responsive to your Freedom of Information/Privacy Acts (FOIPA) request have been transferred to the National Archives and Records Administration (NARA). You may desire to direct a request to NARA, 8601 Adelphi Road, College Park, MD 20740-6001. Please reference the file numbers: 100-HQ-392452, 100-HQ-106670 SER 2092, 100-HQ-106670-A, 100A-BT-9533 SER 1P2, 100A-BT-6566 SER 102 P6, 100-HQ-106670 SER 2970, 176-HQ-2255-273, 100-HQ-2341-74, 44-HQ-35861-5513, 100-NY-111180 SER 1211, 733, 878, 257, 726, 812, 726, 216, 750, 57, 234, 147, 592, 424, 233, 162, 1067, 100-NY-149194-3410, 100-NY-7629-1131.54, 100-NY-141665 ser 21-AH.2, 100-NY-157639-79 p3, 100-NY-148289-301