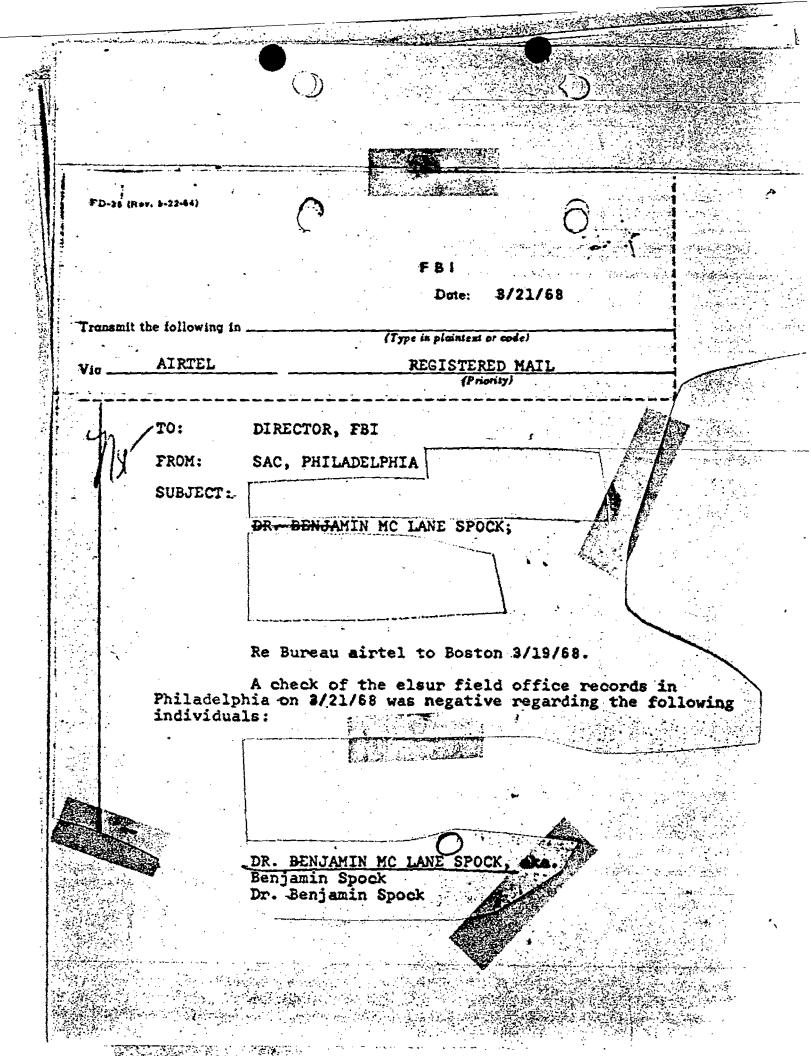

National Archives and Records Administration Special Access and FOIA 8601 Adelphi Road, Room 5500 College Park, MD 20740-6001

Use file numbers 161-HQ-3186, 100-HQ-445115, 100-CV-26392, 100A-SU-10213, 25-HQ-549807, 100-CV-28974, 100-WF-45216, and 100-WF-47464 as a reference.