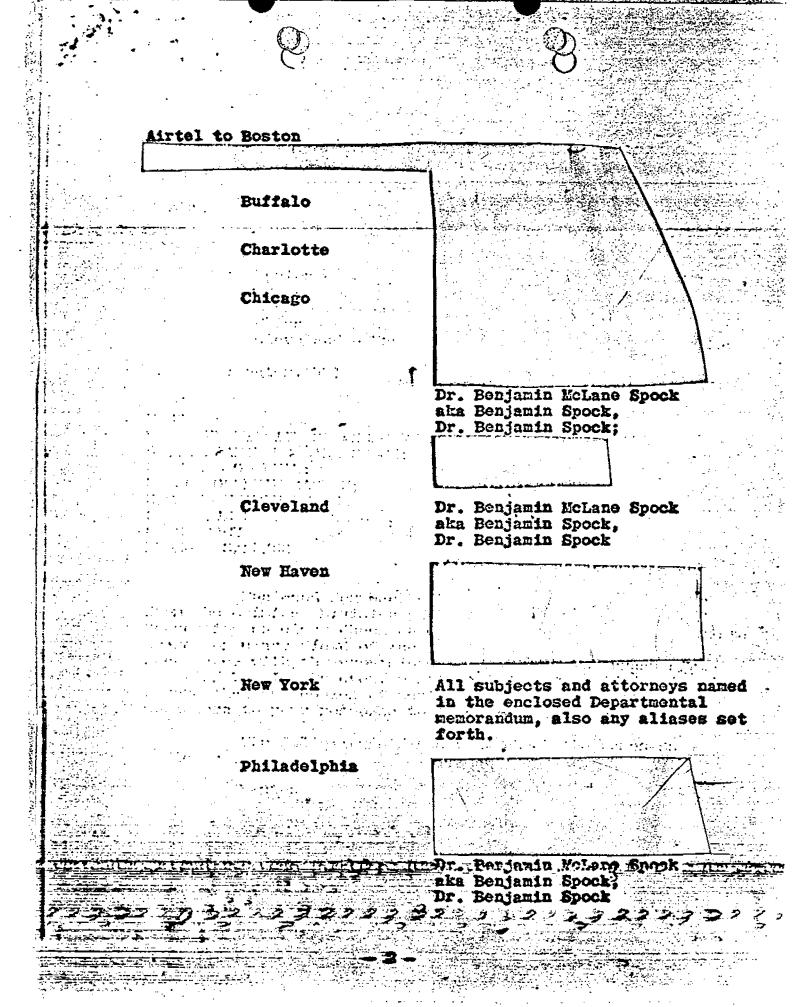

National Archives and Records Administration Special Access and FOIA 8601 Adelphi Road, Room 5500 College Park, MD 20740-6001

Use file numbers 161-HQ-3186, 100-HQ-445115, 100-CV-26392, 100A-SU-10213, 25-HQ-549807, 100-CV-28974, 100-WF-45216, and 100-WF-47464 as a reference.