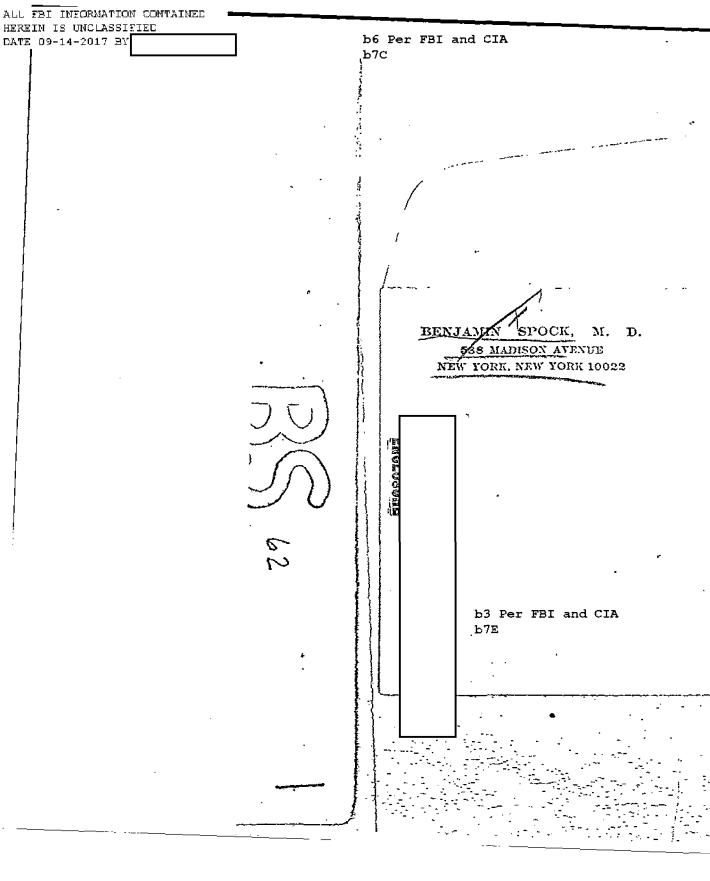

Federal Bureau of Investigation Washington, D.C. 20535

vaoimigion, D.O. 200

July 29, 2020

MR. JOHN GREENEWALD JR. SUITE 1203 27305 WEST LIVE OAK ROAD CASTAIC, CA 91384-4520

Request No.: 1460098-000

Subject: SPOCK, BENJAMIN MCLANE