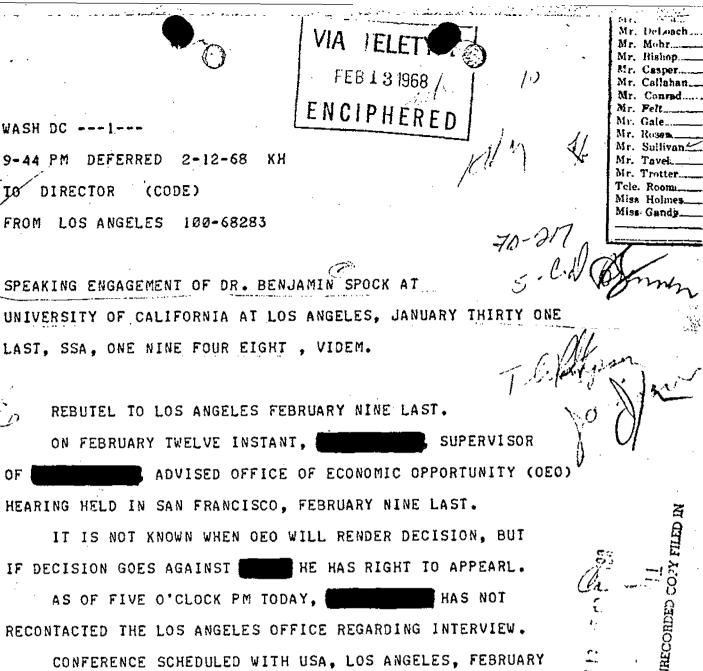

TE EITHER AMERICA WILL CHANGE OR WE WILL TAKE IT DOWN WITH US. UNQUOTE.

J.D. LEE URGED IMMEDIATE RETURN OF ALL TROOPS FROM VIETNAM.

MONTEZUMA ESPARZA DEMANDED THE IMMEDIATE RELEASE OF REIES

TIJERINA, WHO IS CONFINED IN STATE PRISON IN NEW MEXICO AND

ly,

÷

B

PAGE SIX LA 100-68283

STATED ALL MEXICAN AMERICANS SHOULD ALIGN THEMSELVES WITH THE PEACE MOVEMENT.

ADMINISTRATIVE---RALLY WAS COVERED BY BUREAU AGENTS. NATIONAL CONFERENCE FOR NEW POLITICS, ACCORDING TO JUNE TEN SIXTY SIX ISSUE OF LOS ANGELES HERALD EXAMINER, LA DAILY NEWSPAPER, WAS FORMED IN ABOUT JUNE, SIXTY SIX TO RAISE CAMPAIGN FUNDS FOR "NEW LEFT" CANDIDATES FOR UPCOMING POLITICAL CAMPAIGNS. FOR INFO OF BUREAU, SPORTS ARENA CAPACITY APPROXIMATELY SIXTEEN THOUSAND. LHM FOLLOWS.

LRC FRI WASH DC

END

go. nr. sullivak

18



IT IS NOT KNOWN WHEN OEO WILL RENDER DECISION, BUT IF DECISION GOES AGAINST HE HAS RIGHT TO APPEARL.

AS OF FIVE O'CLOCK PM TODAY, RECONTACTED THE LOS ANGELES OFFICE REGARDING INTERVIEW.

CONFERENCE SCHEDULED WITH USA, LOS ANGELES, FEBRUARY APPEARANCE BEFORE FGJ WILL BE FOURTEEN NEXT WHEN DISCUSSED.

RER- 11 BUREAU WILL BE KEPT ADVISED. AIR MAIL COPY TO SAN FRANCISCO. TX 106

FEB 15 1968

WASH DC ---1

9-44 PM DEFERRED 2-12-68

FROM LOS ANGELES 100-68283

TO DIRECTOR (CODE)

0-10

(100-15515) ATO LOS EXSELES (100-62135)

12 (25 Experience (100-54559) | 12 | (1

SEE THE RESERVE OF THE STRUCK AT UNIVERSITY OF CALIFORNIA.

L HE FOR SE THE STAR RESIDENCE OF THE START OF THE STARTS.

OUT IN SAF WOALDING FILES TOZUTTIBLE WITH

EXECUTIVED STRENGTSEMEN

1233

NOT RECORDED 100 FFR 16 1968

190 66