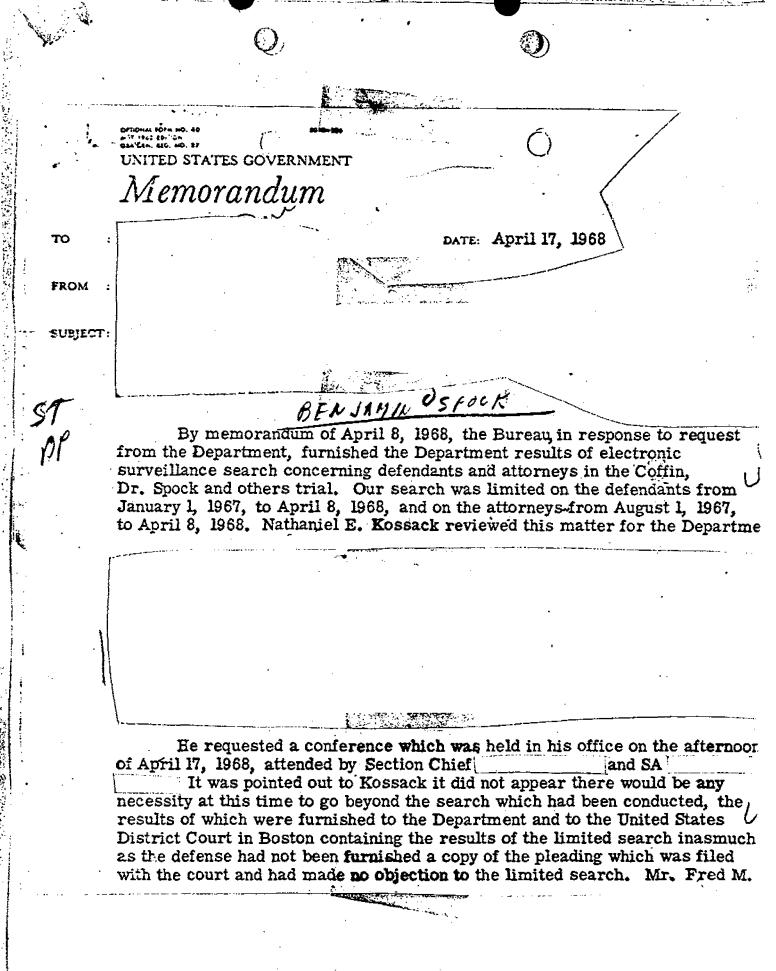

he Supreme Court rules on the Government's Metion to Modify the Order of the Court in Kolod, even if it means a delay until after the trial of this case would be a proper and practical remedy.

Post-trial procedures dealing with the same type of problems. have been utilized effectively in cases where the issue was raised prior to trial, <u>United States</u> v. <u>Birrell</u>, 61 C.R. 692; S.D.N.Y., May 1967, <u>United States</u> v. <u>Caci</u>, et al, C.R. 1967-115, W.D.N.Y., September 26, 1967, and in cases where the issue was raised during the course of trial. <u>United States</u> v. <u>Agueci</u>, 61 C.R. 527 S.D.N.Y. 1961, affirmed 310 F. 2d 817, 834 (C.A. 2, 1962), cert. den., 372 U.S. 595 (1963).

PAUL F. MARKHAM United States Attorney

By
JOHN WALL
Assistant United States Attorney



Vinson, Assistant Attorney General, joined the conference and concurred that the limited search may never become an issue if there is no objection raised by the defense or if the court should rule that the search covered the complete dates of the alleged conspiracy and the dates since the attorneys became counsel for the defendants. Mr. Vinson stated that if it does become necessary to submit logs of electronic surveillance search beyond the limited search, they would be furnished to the court sealed to be reviewed in camera with specific notification by the Department that if he ruled a disclosure was necessary, the logs should be resealed and returned to the Department and the case dismissed on the court's motion. 3372232-27-2723291

Date: 3/22/68 PLAINTEXT Transmit the following in .