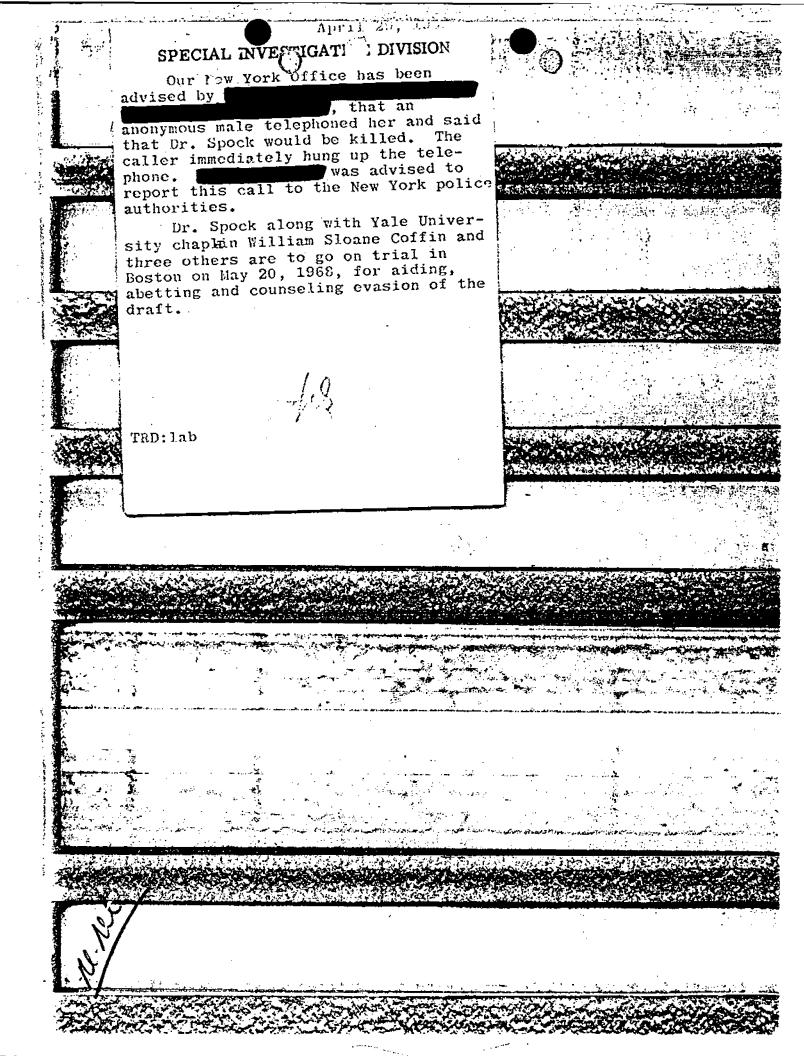

to the New York City Police Department. The New York Office did not indicate that they had disseminated the information to the New York City Police Department.

| DeLocch    | TRD: tdm (4)      |
|------------|-------------------|
| Rishop     | - (A) (I)         |
| Casper     |                   |
| Caltahan   | _ 11              |
| Contad     | <u></u> <i>V</i>  |
| Felt       | <del>-</del>      |
| Gate       | <u> </u>          |
| Rosen      | <b>4</b>          |
| Sullivon   | $\subseteq$ $i$ : |
| Tovel      |                   |
| Trotte     | ニー・アングージン         |
| Tabe. Tabe |                   |
| da de XX   |                   |
| Condi -    | TELETYPE UNIT     |
| W          | TELETYPE UNIT     |
| / -        | 7 (1987)          |
|            |                   |

per 10





DEFFERRED 4 27 68 RDS TO DIRECTOR PLAINTEXT FROM NEW YORK 25-

> Selective SORYING ACT BENJAMIN MC LANE SPOCK: SGA. 1948.

REPORTED TO THE NEW YORK OFFICE THAT SHE RECEIVED A TELEPHONE CALL THIS DATE FROM AN ANONYMOUS MALE WHO ADVISED THAT DOCTOR SPOCK WOULD BE KILLED AND THEN IMMEDIATELY HUNG UP THE TELEPHONE. WAS ADVISED TO REPORT THIS CALL TO THE NYCPD. NEW YORK OFFICE IS TAKING • 3<del>2 X X X</del> NO ACTION AND THE BUREAU IS BEING ADVISED FOR INFORATION PURPOSES ON .

END

**EFH** 

FBI WASH DC

13-17

Mr. Coprad ....

Mr. Sullivan Mr. Tavel...

Tele. Room. Miss Holmes Miss Gandy

Mr. Felj

11 MAY 🗲 1968



F B I Date: 4/29/68 Transmit the following in (Type in plaintext or code) AIRTEL (Priority) DIRECTOR, FBI TO SAC, NEWARK (25-31320) FROM STOP THE DRAFT WEEK, 10/16-20/67 SUBJE