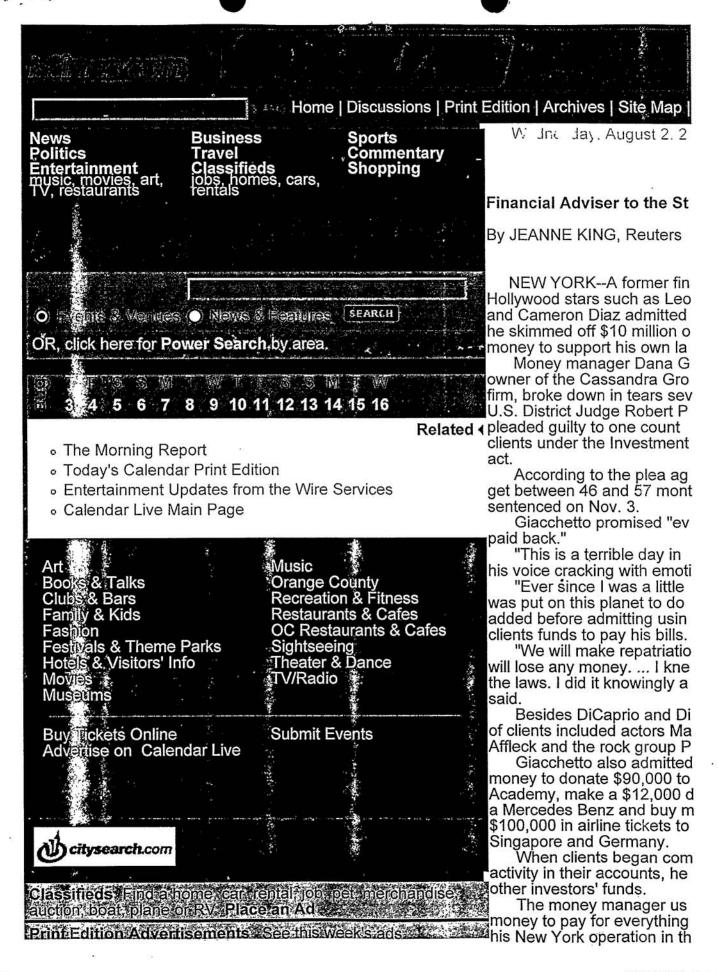

Title: Dana C. Giacchetto dba Cassandra Group Inc.;

Synopsis: To open New York case file on captioned matter

Details: The captioned matter has been the subject of investigation by both the FBI Divisions in Los Angeles and New York, in conjunction with their respective United States Attorney's Offices. The matter was originally opened by the Los Angeles Division on 12/13/99 under case file number 196C-LA-221242; Dana C. Giacchetto dba;

The Cassandra Group Inc.;
Cassandra-Chase Entertainment Partners;

The Los Angeles investigation was coordinated with the USAO of the Central District of California. The subject matter of the investigation pertained to alleged criminal conduct by The victims of the criminal activity

were movie and television stars, artists and other forms of entertainers.

Simultaneously to the Los Angeles-based investigation, the USAO, SDNY opened their own independent investigation utilizing in-house investigators. During the first week of January 2000, SDNY requested NYO to open an active investigation into Giacchetto and Cassandra Group. A review of ACS determined that FBI-LA already had an opened investigation into this matter. As such, NYO advised SDNY of the opened investigation and that NYO would not open a duplicate investigation at that time.