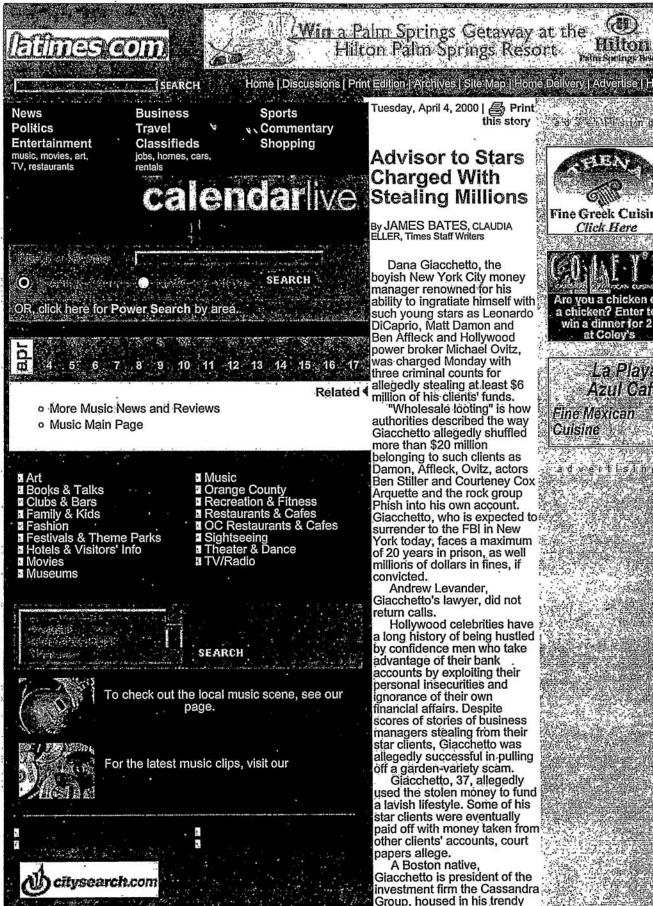

Title: Dana C. Giacchetto dba Cassandra Group Inc.;

Synopsis: To open New York case file on captioned matter

Details: The captioned matter has been the subject of investigation by both the FBI Divisions in Los Angeles and New York, in conjunction with their respective United States Attorney's Offices. The matter was originally opened by the Los Angeles Division on 12/13/99 under case file number 196C-LA-221242; Dana C. Giacchetto dba;

The Cassandra Group Inc.;
Cassandra-Chase Entertainment Partners;

The Los Angeles investigation was coordinated with the USAO of the Central District of California. The subject matter of the investigation pertained to alleged criminal conduct by The victims of the criminal activity

were movie and television stars, artists and other forms of entertainers.

Simultaneously to the Los Angeles-based investigation, the USAO, SDNY opened their own independent investigation utilizing in-house investigators. During the first week of January 2000, SDNY requested NYO to open an active investigation into Giacchetto and Cassandra Group. A review of ACS determined that FBI-LA already had an opened investigation into this matter. As such, NYO advised SDNY of the opened investigation and that NYO would not open a duplicate investigation at that time.