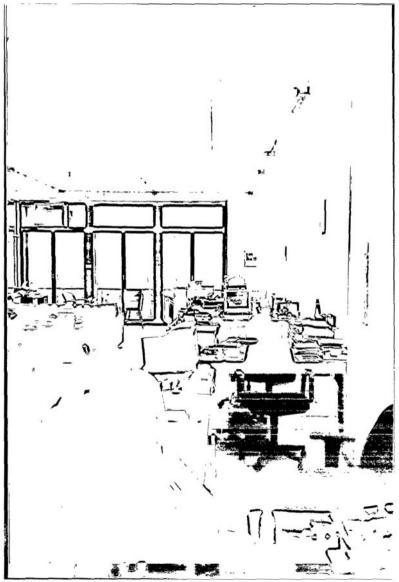

In early March 2000, NYO advised LA Division that SDNY was contemplating executing a search warrant on the offices of Cassandra Group. It was agreed that if such a decision was made that NYO should assume responsibility for conducting the search. On March 16, 2000 search warrants were executed on the offices of Cassandra Group and residence of Giacchetto. The search warrants were sworn out in the SDNY.