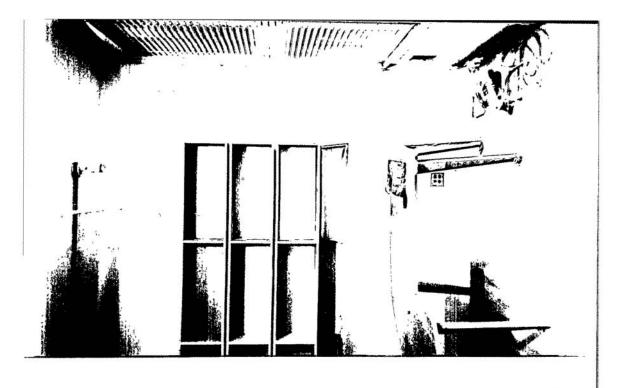

In early March 2000, NYO advised LA Division that SDNY was contemplating executing a search warrant on the offices of Cassandra Group. It was agreed that if such a decision was made that NYO should assume responsibility for conducting the search. On March 16, 2000 search warrants were executed on the offices of Cassandra Group and residence of Giacchetto. The search warrants were sworn out in the SDNY.