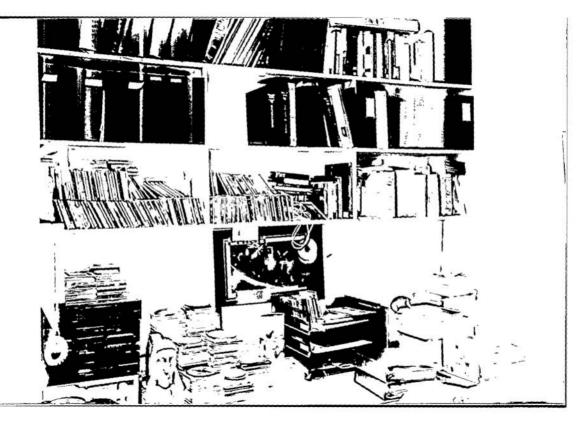

In early March 2000, NYO advised LA Division that SDNY was contemplating executing a search warrant on the offices of Cassandra Group. It was agreed that if such a decision was made that NYO should assume responsibility for conducting the search. On March 16, 2000 search warrants were executed on the offices of Cassandra Group and residence of Giacchetto. The search warrants were sworn out in the SDNY.