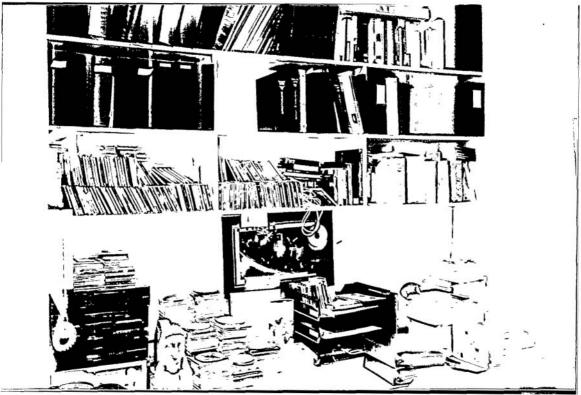

In early March 2000, NYO advised LA Division that SDNY was contemplating executing a search warrant on the offices of Cassandra Group. It was agreed that if such a decision was made that NYO should assume responsibility for conducting the search. On March 16, 2000 search warrants were executed on the offices of Cassandra Group and residence of Giacchetto. The search warrants were sworn out in the SDNY.