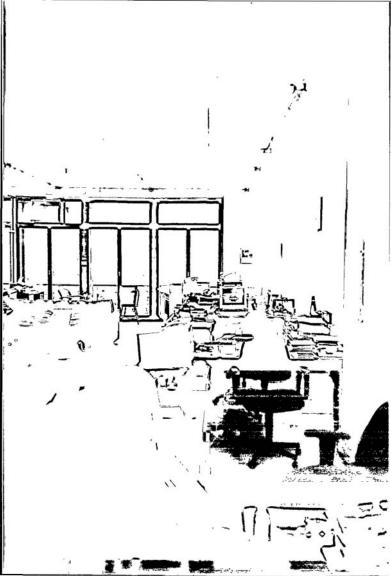

In early March 2000, NYO advised LA Division that SDNY was contemplating executing a search warrant on the offices of Cassandra Group. It was agreed that if such a decision was made that NYO should assume responsibility for conducting the search. On March 16, 2000 search warrants were executed on the offices of Cassandra Group and residence of Giacchetto. The search warrants were sworn out in the SDNY.