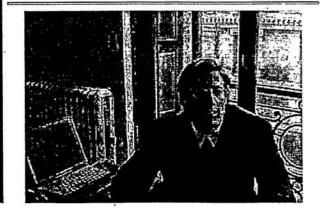

Title: Dana C. Giacchetto dba Cassandra Group Inc.;

Synopsis: To open New York case file on captioned matter

Details: The captioned matter has been the subject of investigation by both the FBI Divisions in Los Angeles and New York, in conjunction with their respective United States Attorney's Offices. The matter was originally opened by the Los Angeles Division on 12/13/99 under case file number 196C-LA-221242; Dana C. Giacchetto dba;