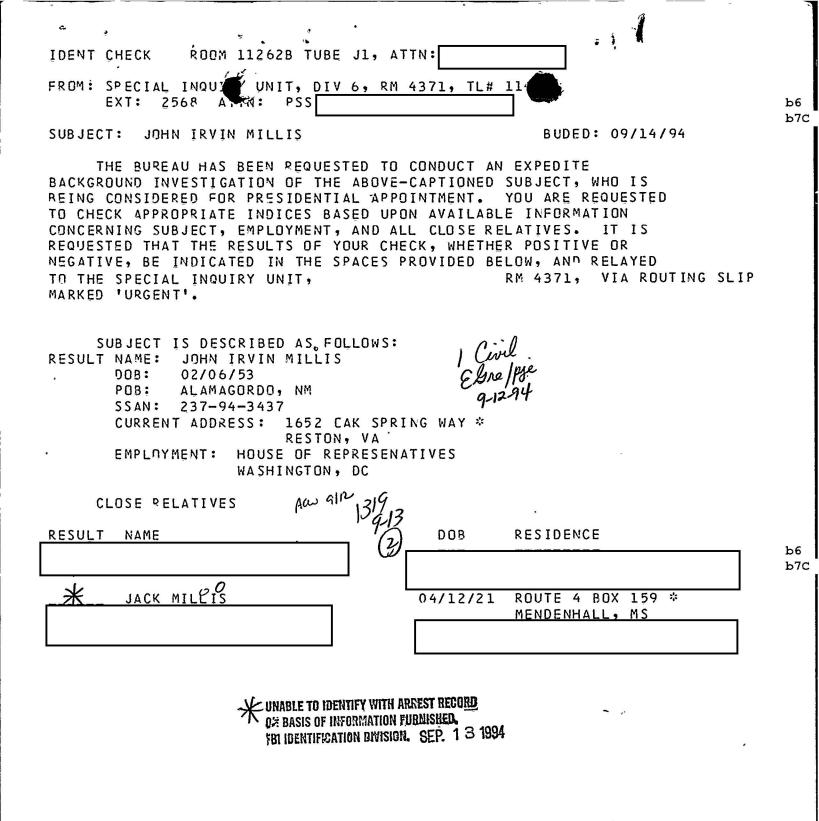

Enclosed is information concerning John I. Millis of the Committee staff. As five years have elapsed since Mr. Millis' last background investigation, I request that an appropriate update be conducted.