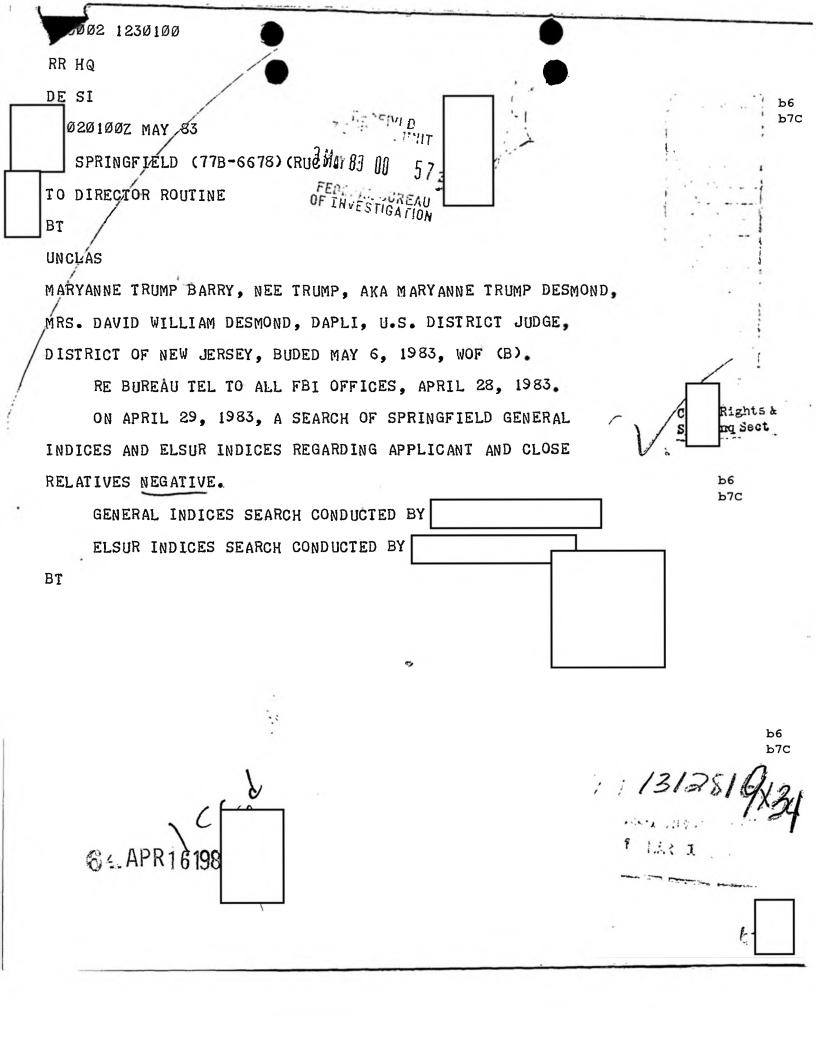

|

APR1619

11/3/21/425 12 MAR 184 b7c









BT

#ØØØ2





PAGE TWO MO 77-1-65 UNCLAS

SINCE NO DEROGATORY INFORMATION LOCATED AND NO FURTHER INVESTIGATION REMAINS MOBILE, NO FURTHER COMMUNICATION BEING SUBMITTED.

BT







FM BIRMINGHAM (77-0-141)

TO DIRECTOR (77-131281) PRIORITY

BT

·UNCLAS

MARYANNE TRUMP BARRY, NEE TRUMP, AKA MARYANNE TRUMP DESMOND, MRS.

DAVID WILLIAM DESMOND, DEPARTMENTAL APPLICANT, U.S. DISTRICT JUDGE,

DISTRICT OF NEW JERSEY, BUDED: MAY 6, 1983, WITHOUT FAIL (B)

RE BUREAU TELETYPE TO ALL FIELD OFFICES, APRIL 27, 1983.

BH ELSUR AND GENERAL INDICES NEGATIVE RE APPLICANT AND IMMEDIATE FAMILY MEMBERS.

BH ELSUR AND GENERAL INDICES SEARCHED BY SC MAY 3. 1983.

BT



11 1-13/35/9/266 NOT 12-CC. 11 MAR : 1304

6

Civil R Spec In

> b6 b7С







APR 16198

b6

b7C



# FEDERAL BUREAU OF INVESTIGATION

| EPORTING OFFICE                        | OFFICE OF ORIGIN | DATE           | INVESTIGATIVE PERIOD | h       |
|----------------------------------------|------------------|----------------|----------------------|---------|
| NEWARK                                 | BUREAU           | 5/3/83         | 4/28/83 - 5/3/83     | 3       |
| TITLE OF CASE                          |                  | REPORT MADE BY |                      | TYPED B |
| MARYANNE TRUMP EARRY<br>nee Trump, aka |                  | SA             |                      |         |
|                                        |                  | CHARACTER OF   | CASE                 |         |
| MaryAnne Trump                         |                  |