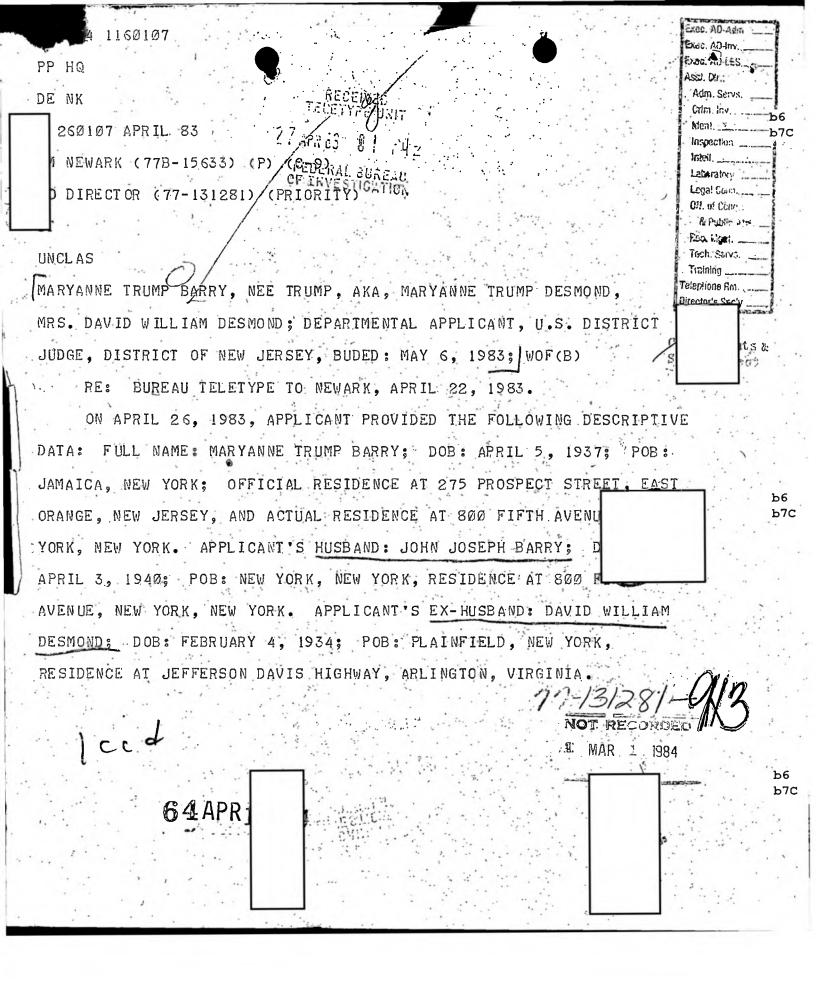

Director, IBI 777-131281-1 From:

MARYANNE DESMOND

nee Trump

aka Mrs. David William Desmond

LAW CLERK

DISTRICT OF NEW JERSEY

BUDED: 6-27-74

Enclosed for all offices is a copy of SF-86.

NEW YORK: Ascertain whether applicant has taken bar examination, and if so, check bar records and grievance committees.

Applicant's activities during all ALL OFFICES: periods of unemployment must be established by active investigation.