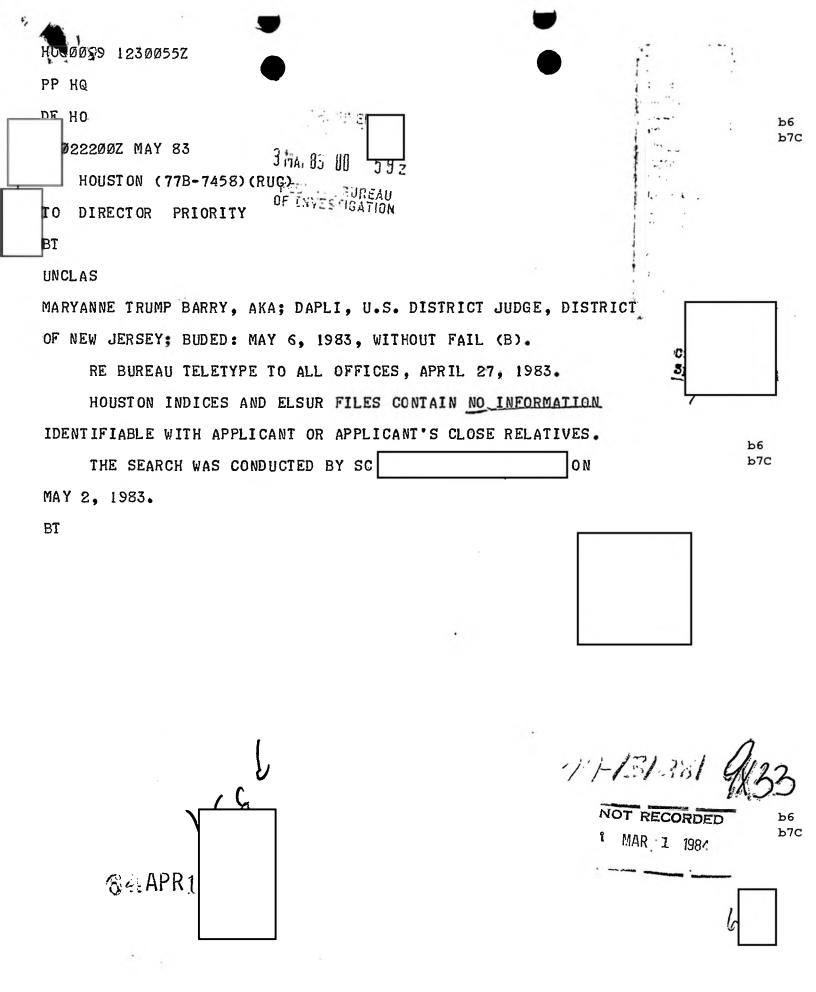

|

APR1619

11/3/21/425 12 MAR 184 b7c









BT

#ØØØ2





PAGE TWO MO 77-1-65 UNCLAS

SINCE NO DEROGATORY INFORMATION LOCATED AND NO FURTHER INVESTIGATION REMAINS MOBILE, NO FURTHER COMMUNICATION BEING SUBMITTED.

BT







FM BIRMINGHAM (77-0-141)

TO DIRECTOR (77-131281) PRIORITY

BT

·UNCLAS

MARYANNE TRUMP BARRY, NEE TRUMP, AKA MARYANNE TRUMP DESMOND, MRS.

DAVID WILLIAM DESMOND, DEPARTMENTAL APPLICANT, U.S. DISTRICT JUDGE,

DISTRICT OF NEW JERSEY, BUDED: MAY 6, 1983, WITHOUT FAIL (B)

RE BUREAU TELETYPE TO ALL FIELD OFFICES, APRIL 27, 1983.

BH ELSUR AND GENERAL INDICES NEGATIVE RE APPLICANT AND IMMEDIATE FAMILY MEMBERS.

BH ELSUR AND GENERAL INDICES SEARCHED BY SC MAY 3. 1983.

BT



11 1-13/35/9/266 NOT 12-CC. 11 MAR : 1304

6

Civil R Spec In

> b6 b7С







APR 16198

b6

b7C



# FEDERAL BUREAU OF INVESTIGATION

| EPORTING OFFICE                        | OFFICE OF ORIGIN | DATE           | INVESTIGATIVE PERIOD | h       |
|----------------------------------------|------------------|----------------|----------------------|---------|
| NEWARK                                 | BUREAU           | 5/3/83         | 4/28/83 - 5/3/83     | 3       |
| TITLE OF CASE                          |                  | REPORT MADE BY |                      | TYPED B |
| MARYANNE TRUMP EARRY<br>nee Trump, aka |                  | SA             |                      |         |
|                                        |                  | CHARACTER OF   | CASE                 |         |
| MaryAnne Trump                         |                  |