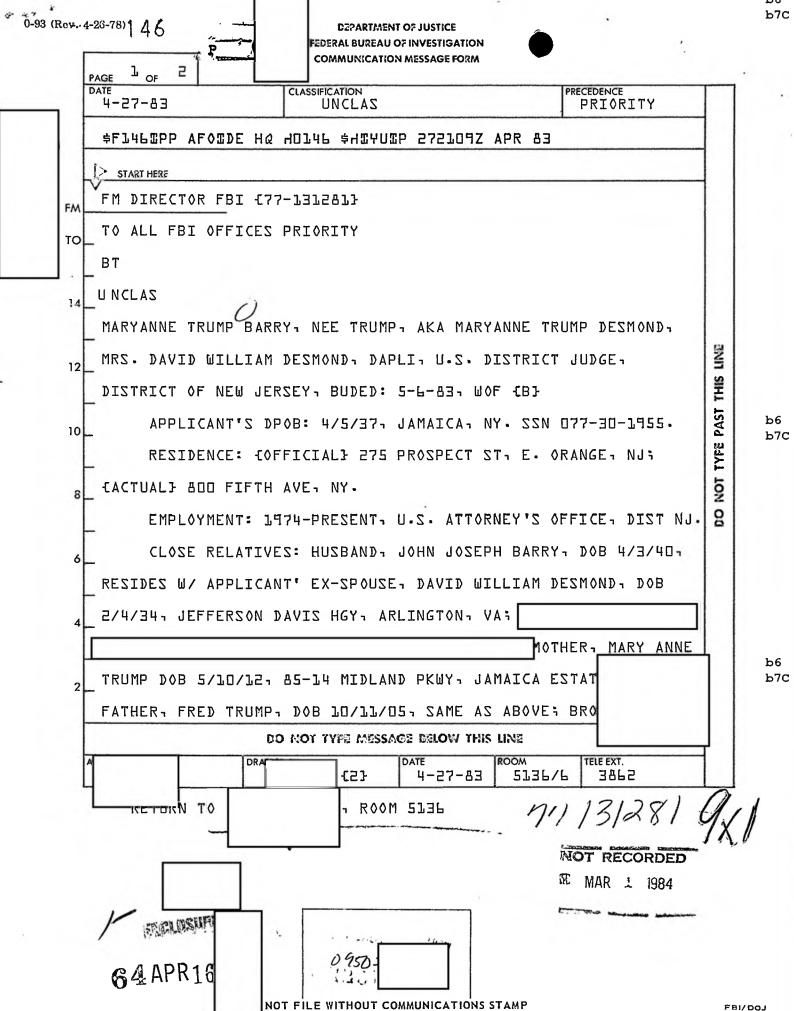

Director, IBI 777-131281-1 From:

MARYANNE DESMOND

nee Trump

aka Mrs. David William Desmond

LAW CLERK

DISTRICT OF NEW JERSEY

BUDED: 6-27-74

Enclosed for all offices is a copy of SF-86.