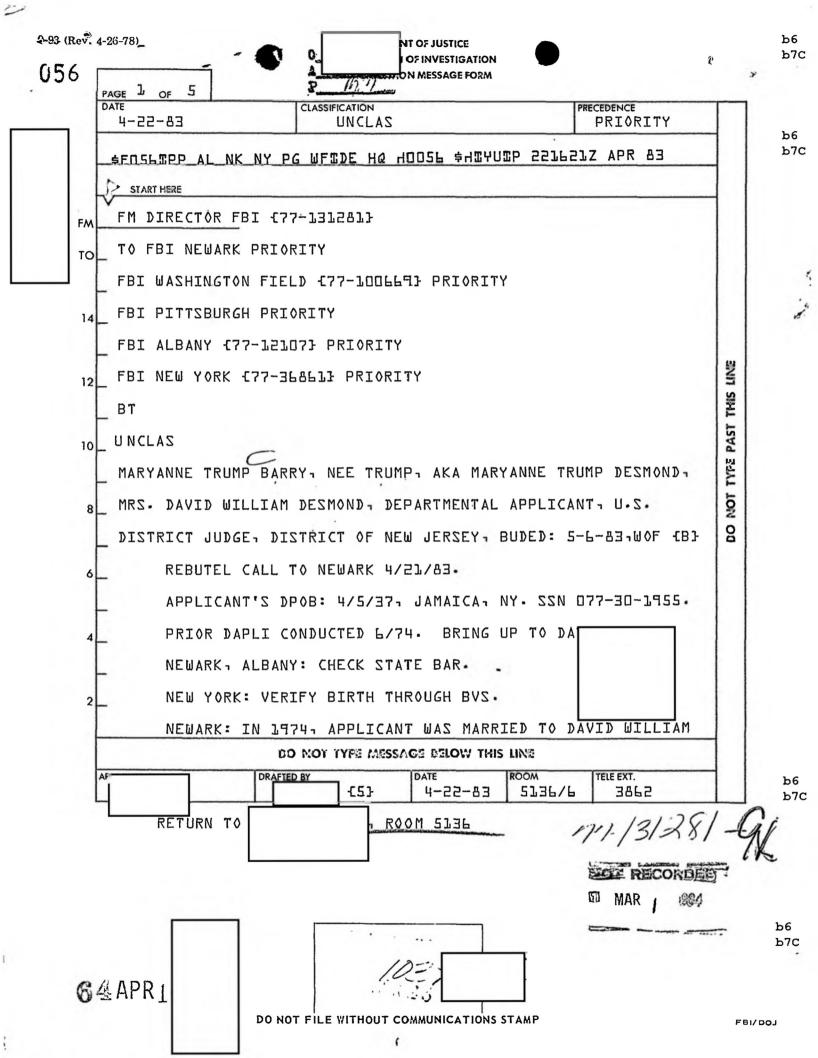

Director, IBI 777-131281-1 From:

MARYANNE DESMOND

nee Trump

aka Mrs. David William Desmond

LAW CLERK

DISTRICT OF NEW JERSEY

BUDED: 6-27-74

Enclosed for all offices is a copy of SF-86.

NEW YORK: Ascertain whether applicant has taken bar examination, and if so, check bar records and grievance committees.

Applicant's activities during all ALL OFFICES: periods of unemployment must be established by active investigation.

Current residences of close relatives must be verified by active investigation, their reputation discreetly ascertained, and arrest checks only conducted.

Where time permits, utilize airtels in setting out Report must be prepared with meticulous care. DAPLI instructions.

Bureau Deadline as set forth above heans the report MUST BE RECEIVED AT THE BUREAU ON THAT DAY OR PRIOR THERETO.

WMG: bag

DATE RECD: 6-11-74

Room 1250. Gallagher RETURN TO:

MAILED 7 JUN 1 2 1974 -FBI

Assoc. Dir. \_ Dep. AD Adm. \_