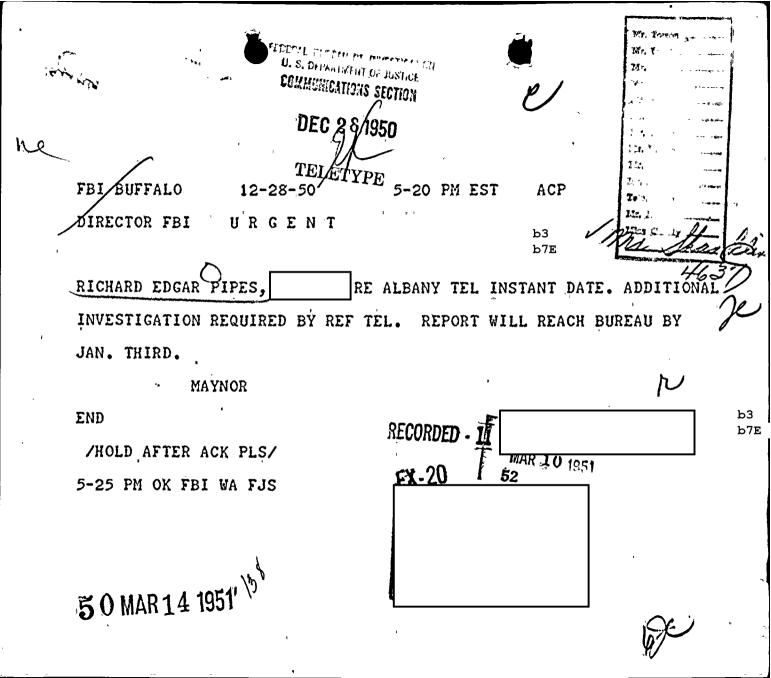

Federal Bureau of Investigation

Washington, D.C. 20535

August 26, 2020

MR. JOHN GREENEWALD JR. SUITE 1203 27305 WEST LIVE OAK ROAD CASTAIC, CA 91384-4520

> FOIPA Request No.: 1406901-000 Subject: PIPES, RICHARD EDGAR