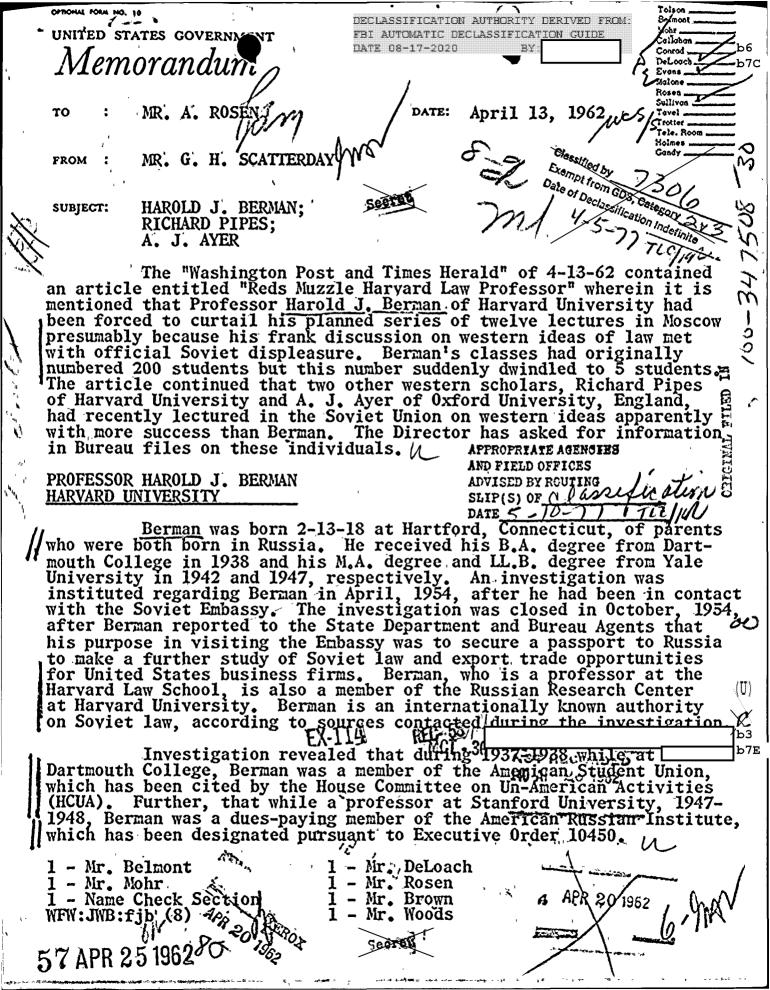

Federal Bureau of Investigation

Washington, D.C. 20535

August 26, 2020

MR. JOHN GREENEWALD JR. SUITE 1203 27305 WEST LIVE OAK ROAD CASTAIC, CA 91384-4520

> FOIPA Request No.: 1406901-000 Subject: PIPES, RICHARD EDGAR