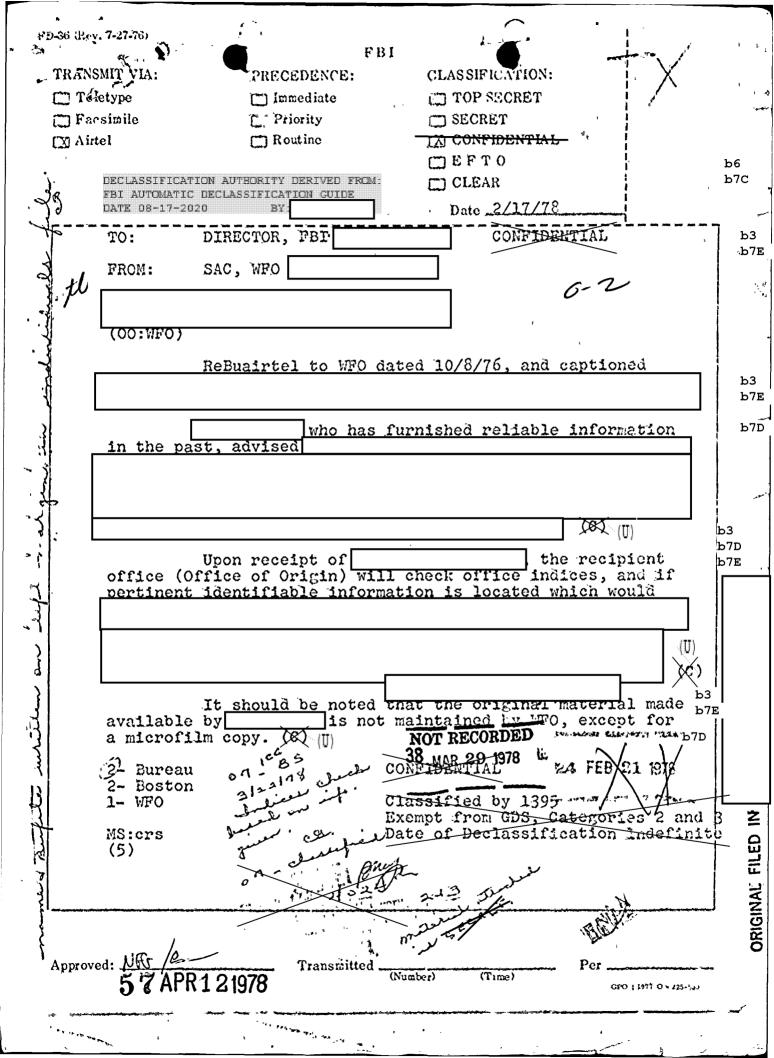

Federal Bureau of Investigation

Washington, D.C. 20535

August 26, 2020

MR. JOHN GREENEWALD JR. SUITE 1203 27305 WEST LIVE OAK ROAD CASTAIC, CA 91384-4520

> FOIPA Request No.: 1406901-000 Subject: PIPES, RICHARD EDGAR