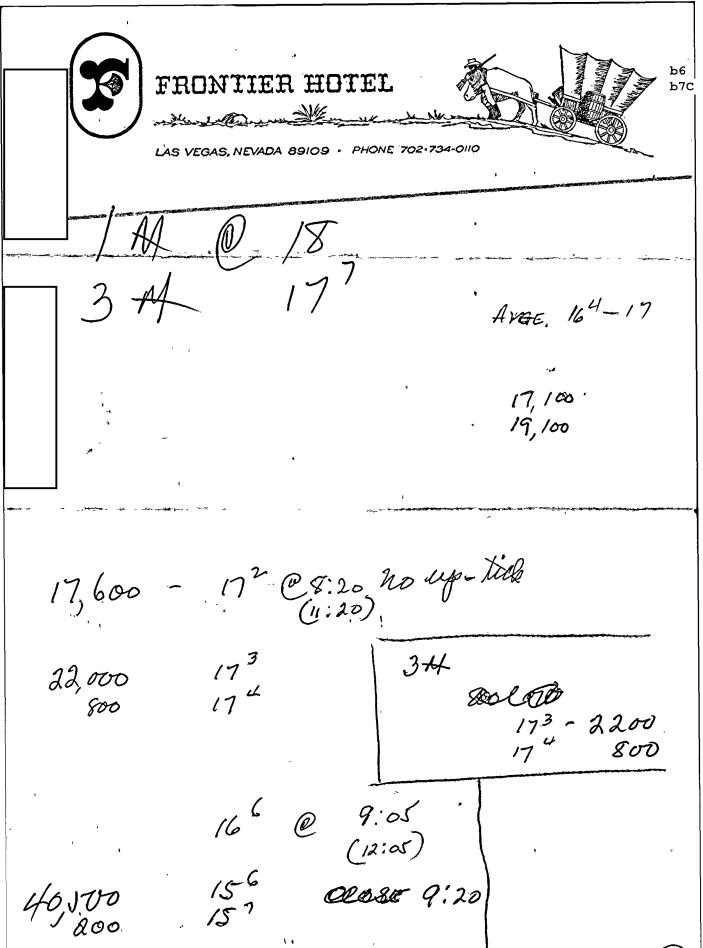

| b7                         | C |
|                    |                            |   |
| To Be Returned Yes | Receipt Given Yes          |   |
| ☐ No               | No.                        |   |
| Description:       |                            |   |
| 2 sheets           | of Jugar                   |   |
|                    | BO                         |   |
| lo/vorious         | r hand                     |   |
| winting.           | •                          |   |
|                    |                            |   |



b6 b7C 1904 206-502-5593 8:00 9:00 apt SEATLE SEATACK Has ground transporate b7C 702-735-9182

157 Cap. loss Contil huil. 3,400 500 165 200 172 700 173 (800 EARLIER 1800 LATER 174 \$57, 276.02 TOTAL 200 18,900 19 100 +3/8 103,700 185 2/03,500







### REPORT of the



# FEDERAL BUREAU OF INVESTIGATION WASHINGTON, D. C. 20535

| ጥ   |  |
|-----|--|
| IO: |  |

Re:

SAC, Las Vegas (62-New)

May 16, 1977

FBI FILE NO.

ROBERT A. MAHEU;

MISCELLANEOUS INFORMATION

CONCERNING

LAB. NO.

D-770506032 NL

b6 b7C

Specimens received

4/29/77

Kl Five handwriting samples of

K2 Five handwriting samples of ROBERT A. MAHEU

Remarks:

The submitted evidence, which was photographed, is returned herewith.



# FEDERAL BUREAU OF INVESTIGATION WASHINGTON, D. C. 20535

To: SAC, Las Vegas (62-New)

May 16, 1977

From: Director, FBI

FBI FILE NO.

b6 b7C

ROBERT A. MAHEU;

LAB. NO.

D-770506032 NL

Re: MISCELLANEOUS INFORMATION CONCERNING

Examination requested by:

Las Vegas

Reference:

Letter 4/25/77

Examination requested:

Document

Remarks: