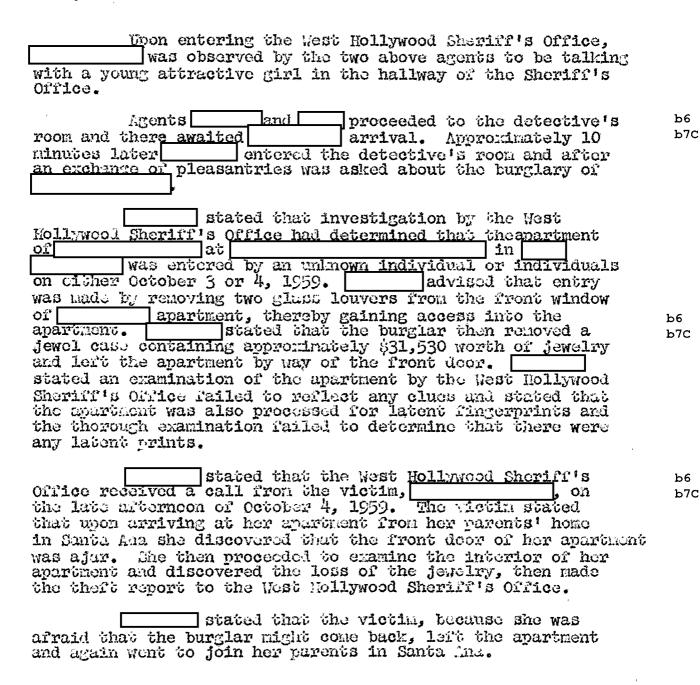

| SEARCHED WEEKED                               |

## LA 87-10052



LA 87-10662

| was then asked if he had since interviewed the victim to which he replied that he had not. He stated that the victim was going to give him a call when she arrived back at the apartment and he at that time intended to interview her was then asked if when the victim called if he would get in touch with Agent and they could interview the victim together, to which request was agreeable. |
|---------------------------------------------------------------------------------------------------------------------------------------------------------------------------------------------------------------------------------------------------------------------------------------------------------------------------------------------------------------------------------------------------|
| was