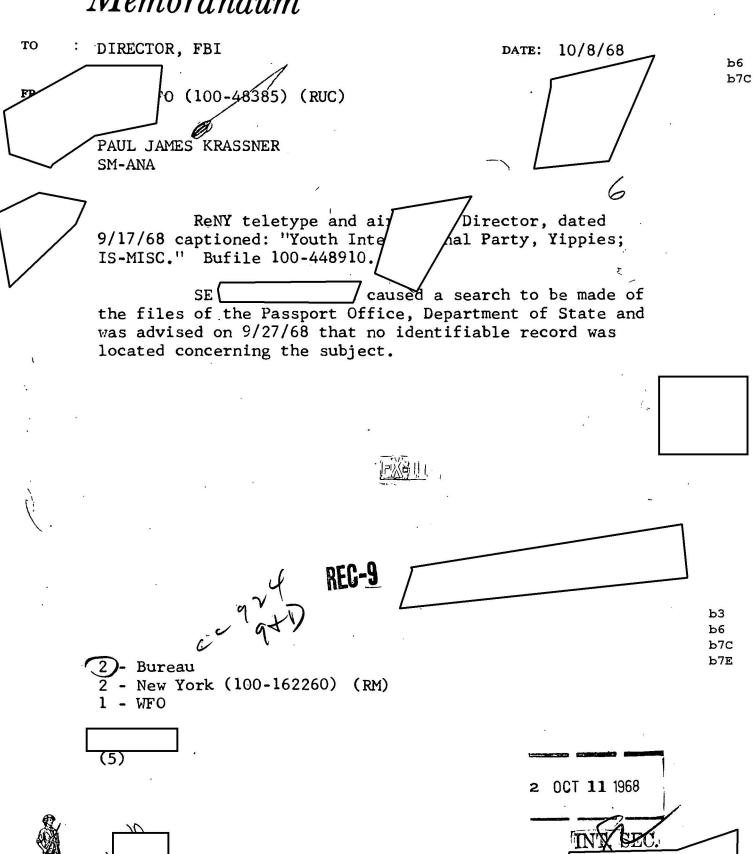

|
| pproved<br>opies mad<br>gency | Kansas Staidentity kat Kansas  ACCOMI  TO FUG  Sureau  2 New York  1 Kansas ( | RM)  Cittle University E(10                                              | versity, Man ealed in rel Jniversity 8  S CLAIMED NO SAVINGS  SPECIAL AGEN IN CHARGE | Ation to sp /23/68.  NE ACCURRES TO THE ACCURRENCE ACCU | Deech given lover given lover six                               | EN:  ER ONE YEAR  SECUTION  MONTHS  PACES BELOW | EX-102                                                   |

KC 100-12764

This report is classified "Confidential" because the informant in this report is of continuing value. Unauthorized disclosure of information contained herein could reasonably result in the identification of informant and compromise his future effectiveness.

# Memorandum



81968 Buy U.S. Savings Bonds Regularly on the Payroll Savings Plan

### D STATES DEPARTMENT OF JUSTICE FEDERAL BUREAU OF INVESTIGATION

| -            |    | 550 |
|--------------|----|-----|
| $C_{\alpha}$ | nv | to. |

| Ro  | port | of. |
|-----|------|-----|
| 116 | 2011 | UI. |

Date:

10/3/68

Office:

KANSAS CITY

b6 b7C

Field Office File No.: KC 100-12764

Bureau File No .:

Title:

PAUL JAMES KRASSNER

Character:

SECURITY MATTER - ANARCHIST

Synopsis:

KRASSNER addressed session of National Student Association Congress 8/23/68 at Kansas State University, Manhattan, Kansas, indicating plan of Yippies to demonstrate at Democratic National Convention, Chicago, Illinois, the following week. No arrest record, Manhattan, Kansas. KC T-1 has advised

According to

KC T-1 subject

b7D