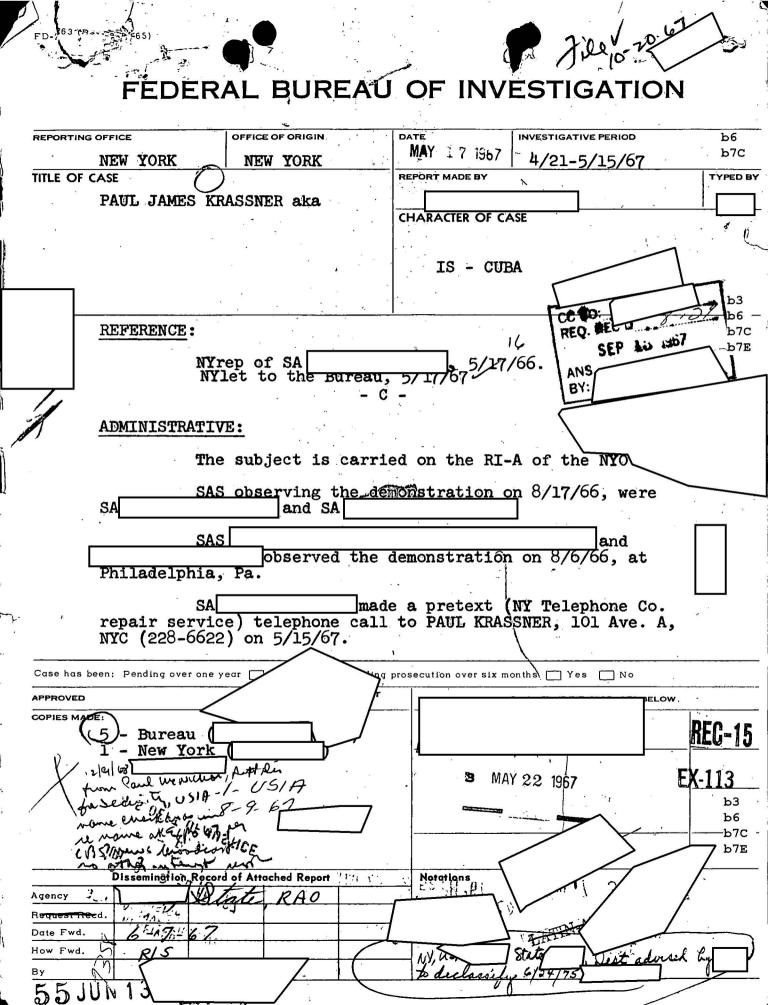

### Federal Bureau of Investigation

Washington, D.C. 20535

May 30, 2024

MR. JOHN R. GREENEWALD JR. SUITE 1203 27305 WEST LIVE OAK ROAD CASTAIC, CA 91384

> FOIPA Request No.: 1445848-000 Subject: KRASSNER, PAUL

370 page(s) were reviewed and 185 page(s) are being released.

Please see the paragraphs below for relevant information specific to your request as well as the enclosed FBI FOIPA Addendum for standard responses applicable to all requests.