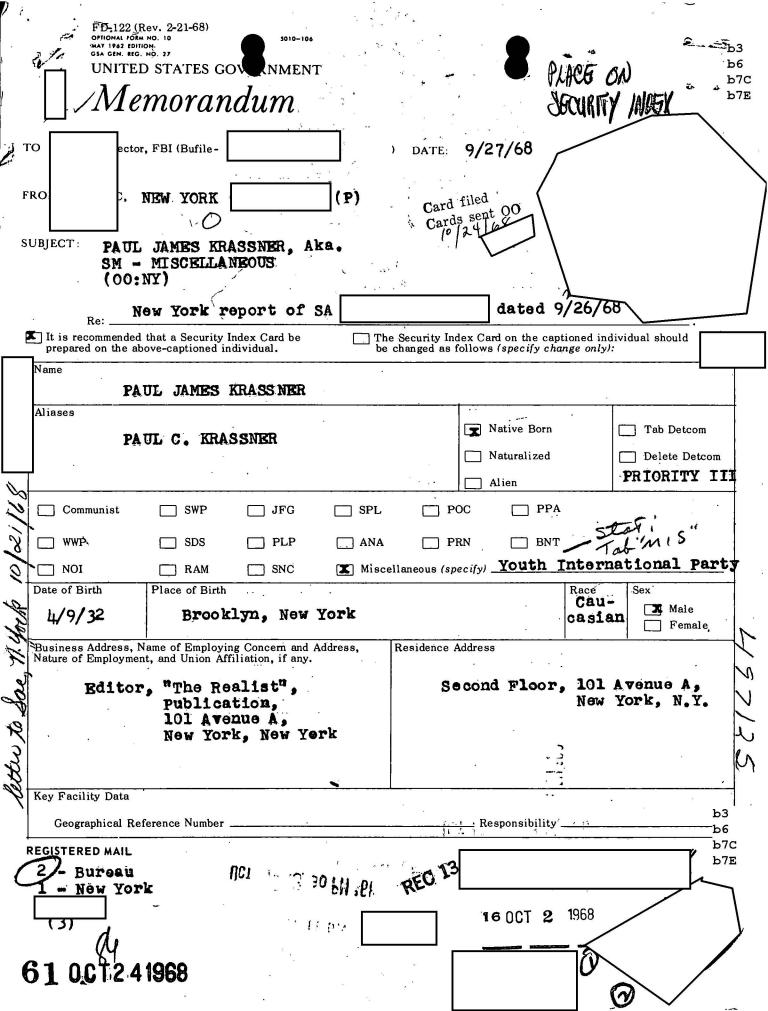

| <del>-1</del> 9 |  | ٠. | *** | , | а |    |
|                           |                 |  |    |     |   |   |    |
|                           |                 |  |    |     |   |   |    |

Title Paul James Krassner

Character Security Matter - Miscellaneous

b3 b7E

b6

Reference is made to the New York report of Special Agent dated and captioned as abeve.

All sources (except any listed below) whose identities are concealed in referenced communication have furnished reliable information in the past.

Insufficient contact has been made with NY T-3 to determine his reliability.

This document contains neither recommendations nor conclusions of the FBI. It is the property of the FBI and is loaned to your agency; it and its contents are not to be distributed outside your agency.



|                                              | b3<br>b71        |
|----------------------------------------------|------------------|
| SUCCINCT RESUMB OF CASE  On 7/15/59. the Nyo | b71              |
|                                              |                  |
|                                              | b6<br>b70<br>b71 |
| On December 28, 1960,                        | ь7D<br>Ь7E       |
| On Santambar 25, 1961                        |                  |
|                                              | b7E              |
| on 3/27/63.                                  | b7               |
| por advised o                                | b6 b7            |
| on March 9, 1964,                            | b7)              |
|                                              | b