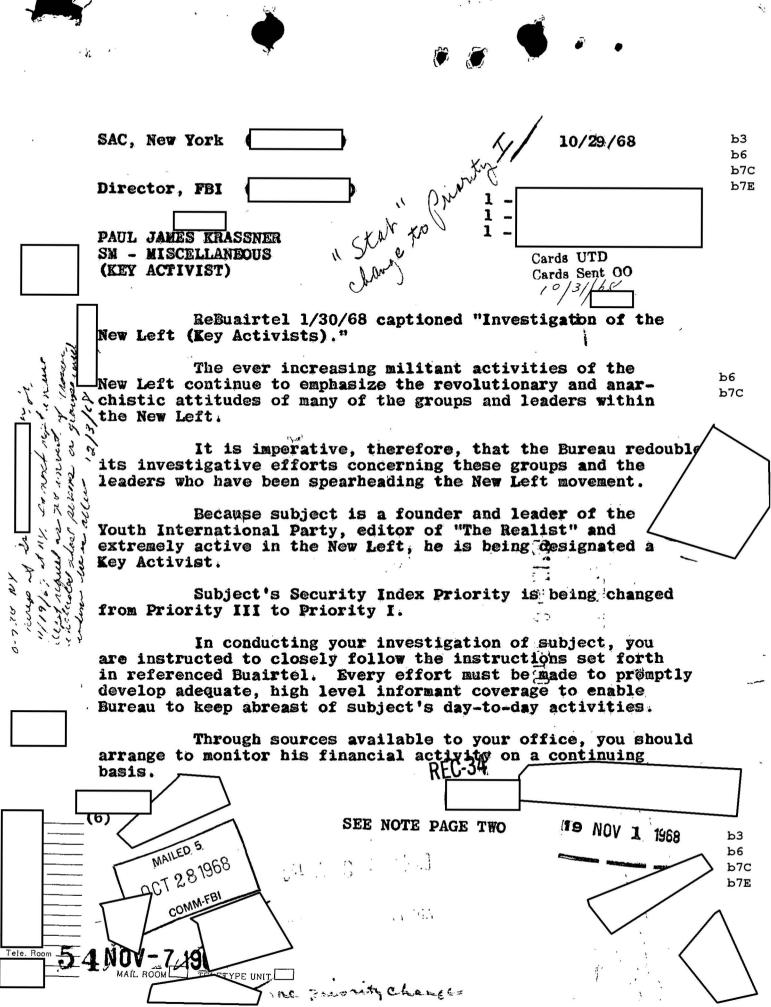

| b7E             |
|               | MAILED 23 OCT 18 1968 COMM-FBI  OCT 23 1968                                                                                                                                                                                                                                                                           |                 |
| BOC ele. Room | 12813C                                                                                                                                                                                                                                                                                                                |                 |

Ę



Subject is known to have traveled throughout the United States and abroad. Your investigation should determine in advance the subject's travel plans as well as the funding of such travel. When information is developed indicating subject will travel, you will be expected to advise Bureau and interested offices of pertinent information to insure that his activities will be covered. When travel abroad is indicated, existing Bureau instructions relating to the travel of subversives must be followed and the Bureau notified expeditiously.

In evaluating this case, you should bear in mind that one of the Bureau's prime objectives is to neutralize Krassner in the New Left movement. The Bureau will entertain recommendations of a counterintelligence nature to accomplish this end. You are instructe