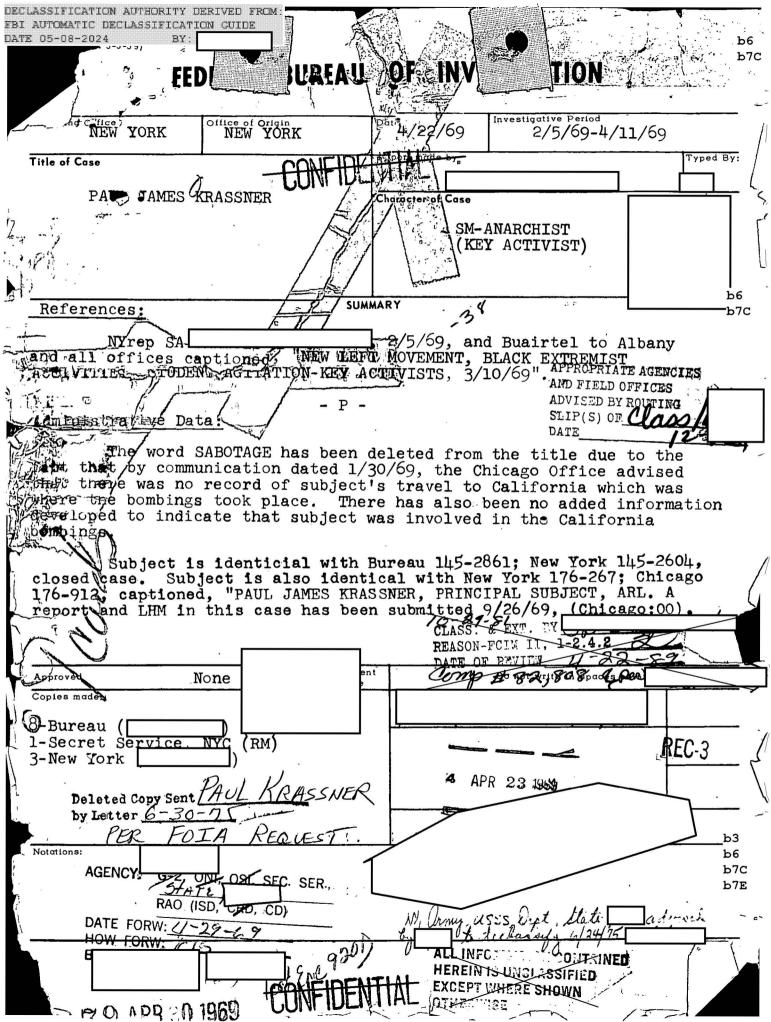

ly, SSOC and SDS have worked out an exchange of the "New South Student" and the "New Left Notes," and that SDS and SSOC were exchanging contact lists of their respective member-

The May, 1968, issue of "New South Student" indicates that the SSOC mailing address is P. O. Box 6403, Nashville, Tennessee, 37212, Telephone Number 615-291-3537; and the masthead describes the organization as "An association of young concerned Southerners dedicated to social change," as taken from the preamble of the SSOC constitution.

APPENDIX

CONFIDENTIAL

CONFIDENTIAL

ь6 b7С

#### MISSISSIPPI YOUTH JUBILEE

This document contains neither recommendations nor conclusions of the FBI. It is the property of the FBI and is loaned to your agency; it and its contents are not to be distributed outside your agency.





### UNITED STATES DEPARTMENT OF JUSTICE

FEDERAL BUREAU OF INVESTIGATION

NASHINGTON DIG 20535

| İn Rep  | y, Please Refer to WASHINGTON, D.C. 20535