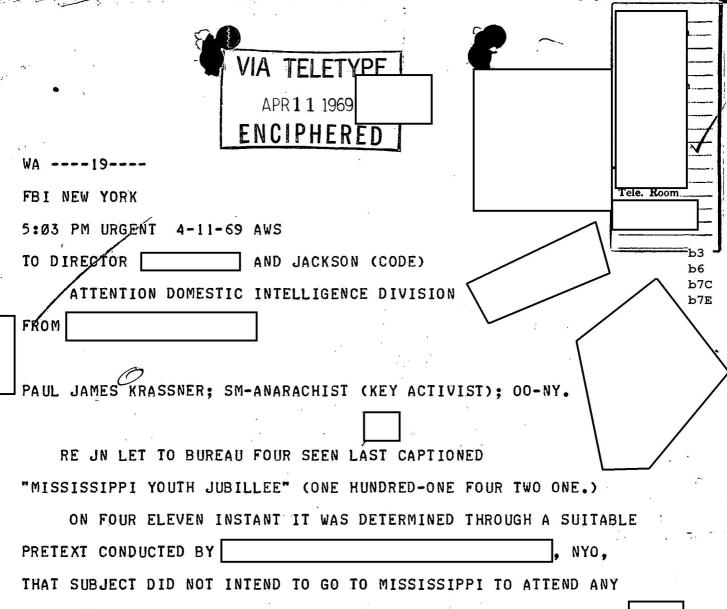

uld make it undesirable, you should report both television appearances in one LHM. The above should be afforded your immediate attention. (6)NOTE: In view of shortness and nonspecific nature of the b6 material set forth in referenced LHM, New York is being b7C requested to submit this material in more detail. is also referred to another television appearance reported to have taken place on 2/13/69. New York's teletype regarding the 2/13/69 appearance was furnished the Bureau under another caption, Abbott Howard Hoffman, SMA. Although the 2/13/69 appearance indicated the individual to be Paul Drassner, it was, probably Paul Krassner. New York is being requested to Allfy this matter and report it in form suitable for dissemi nation. is on the Security Index and is a key activist

B 19 1969



FUNCTIONS WHATSOEVER, AND THAT IN FACT HE WOULD BE AT A PARTY SATURDAY FOUR TWELVE SIXTYNINE, NYC, AT WHICH OTHER DIGNITARIES OF THE NEW LEFT WOULD PUT IN AN APPEARANCE.

FOR THE INFO OF THE BUREAU THE REFERENCED PARTY IS AT THREE THREE NINE LAFAYETTE STREET. NYC. ON SATURDAY AND SUNDAY. FOUR TWELVE-THIRTEEN SIXTYNINE WITH ALL PROCEEDS GOING TO THE MOVING THE MOVEMENT FUND AND NY WILL PROVIDE COVERAGE WITH INFORMANTS. REC-64

END

ROOM 836 9&1 FBI WASH DC

17 APP 16 1969

: DIRECTOR, FBI

DATE: 4/7/69

: SAC, JACKSON (100-1421) (P)

SUBJECT: MISSISSIPPI YOUTH JUBILEE

SM - NEW LEFT

Enclosed for the Bureau are eleven copies of an LHM in captioned matter. One copy enclosed for USA, Jackson, USA, Oxford, and Secret Service, Jackson. Two copies enclosed for MIGp, Jackson. Copies being sent