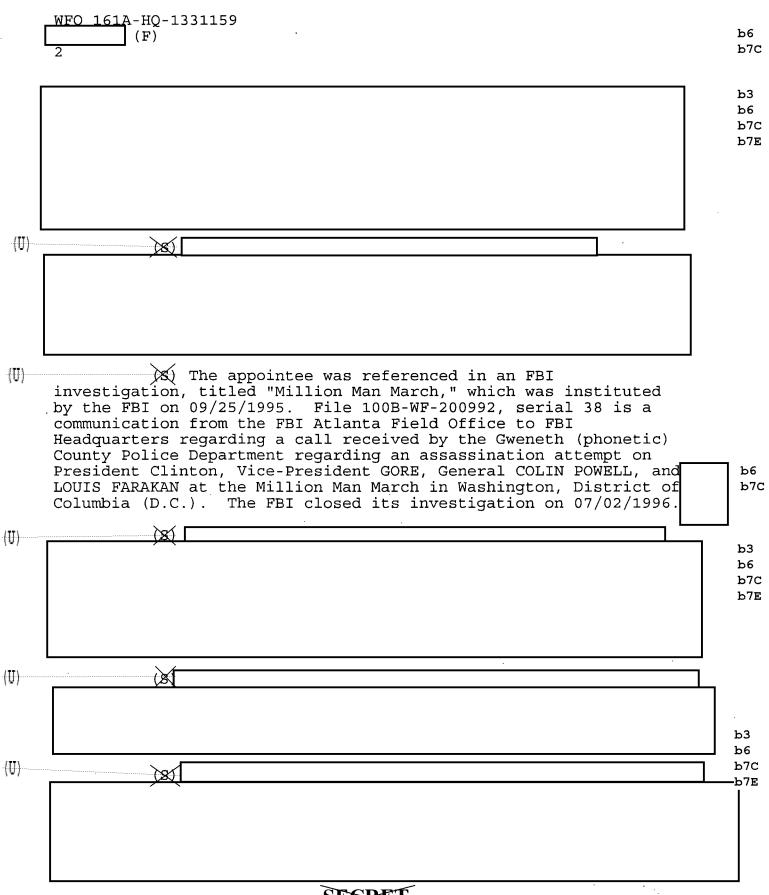

and "SECRET" a summary of the indices was forward to FBIHQ under separate cover on 1/4/01. A review of WFO indices for listed relatives was negative.

## SECRET

WFO 161A-HQ-1331159 (F)

b6 b7C

> b3 b6 b7C b7E

> b3 b6 b7C b7E

> b3 b6 b7C b7E

#### INDICES SUMMARY

Agent \_\_\_\_\_\_\_\_on January 2, 2000, regarding the appointee, COLIN L. POWELL.

Federal Bureau of Investigation (FBI) files indicate that an individual identical to the appointee, COLIN L. POWELL, born 04/05/1937, social security number 113-20-4024 was referenced in several FBI Washington Field Office (WFO) investigations. The named person in the file is believed to be identifiable to the appointee because of his employment. The files regarding the appointee were reviewed with the following results.



SECRET

## SECRET



SECRET

## SECRET



## UNITED STATES DEPARTMENT OF JUSTICE Federal Bureau of Investigation

Copy to:

Report of: Date: PSS January 09, 2001

Office: WFO

Case ID #:

161A-HO-1331159

Title:

COLIN L. POWELL

AKA, COLIN LUTHER POWELL

Character:

LEVEL I - OPE

Synopsis:

Appointee was interviewed. White House Official Personnel Folder checked, no record. Office of the Executive Clerk, Office of Administration checked, no derogatory information. National Security Council checked, no derogatory information. Employment at U.S. Transition Team verified favorably. Employment at Washington Speakers Bureau verified favorably. Employment verified favorably. Association with United Negro College Fund verified favorably. Association with America's Promise - The Alliance for Youth verified favorab