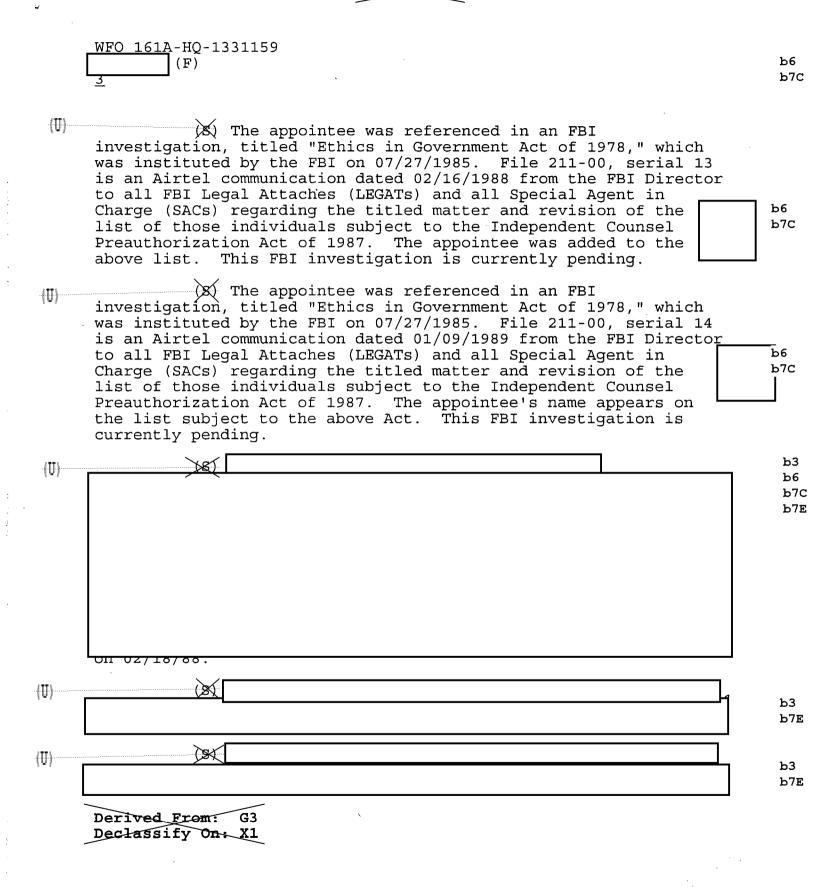

y of the indices was forward to FBIHQ under separate cover on 1/4/01. A review of WFO indices for listed relatives was negative.

## SECRET

WFO 161A-HQ-1331159 (F)

b6 b7C

> b3 b6 b7C b7E

> b3 b6 b7C b7E

> b3 b6 b7C b7E

#### INDICES SUMMARY

Agent \_\_\_\_\_\_\_\_on January 2, 2000, regarding the appointee, COLIN L. POWELL.

Federal Bureau of Investigation (FBI) files indicate that an individual identical to the appointee, COLIN L. POWELL, born 04/05/1937, social security number 113-20-4024 was referenced in several FBI Washington Field Office (WFO) investigations. The named person in the file is believed to be identifiable to the appointee because of his employment. The files regarding the appointee were reviewed with the following results.



SECRET

## SECRET



SECRET

## SECRET



## UNITED STATES DEPARTMENT OF JUSTICE Federal Bureau of Investigation

Copy to:

Report of: Date: PSS January 09, 2001

Office: WFO

Case ID #:

161A-HO-1331159

Title:

COLIN L. POWELL

AKA, COLIN LUTHER POWELL

Character:

LEVEL I - OPE

Synopsis:

Appointee was interviewed. White House Official Personnel Folder checked, no record. Office of the Executive Clerk, Office of Administration checked, no derogatory information. National Security Council checked, no derogatory information. Employment at U.S. Transition Team verified favorably. Employment at Washington Speakers Bureau verified favorably. Employment verified favorably. Association with United Negro College Fund verified favorably. Association with America's Promise - The Alliance for Youth verified favorably. Association with