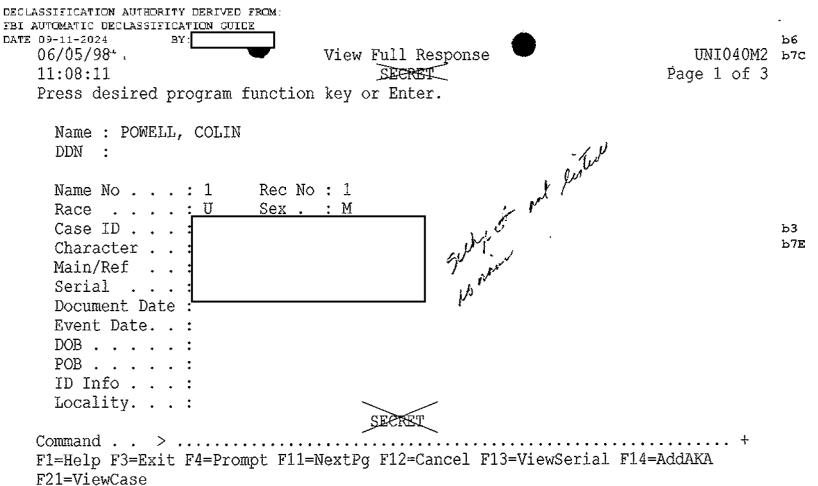

|                 |                                                       |                         |           |
|      | Locality :                  |                 |                                                       |                         |           |
|      | -                           | SE              | CRET                                                  |                         |           |
|      | <del>-</del>                |                 | 12=Cancel F13=ViewSerial E                            | 714=AddAKA              |           |
|      | F21=ViewCase                |                 |                                                       |                         |           |

DECLASSIFICATION AUTHORITY DERIVED FROM: FBI AUTOMATIC DECLASSIFICATION GUICE





| DECLASSIFICATION AUTHORITY DERIVED FROM: FBI AUTOMATIC DECLASSIFICATION SUIDE DATE 09-11-2024  06/05/98',  11:08:14  Press desired program function | View Full Response  SECRET  key or Enter. | UNIO40M2 b7c Page 1 of 3              |
|-----------------------------------------------------------------------------------------------------------------------------------------------------|-------------------------------------------|---------------------------------------|
| Name : POWELL, COLIN DDN :                                                                                                                          | Not enoug<br>file to Ide                  | h information in<br>it. or not ident, |
| Name No