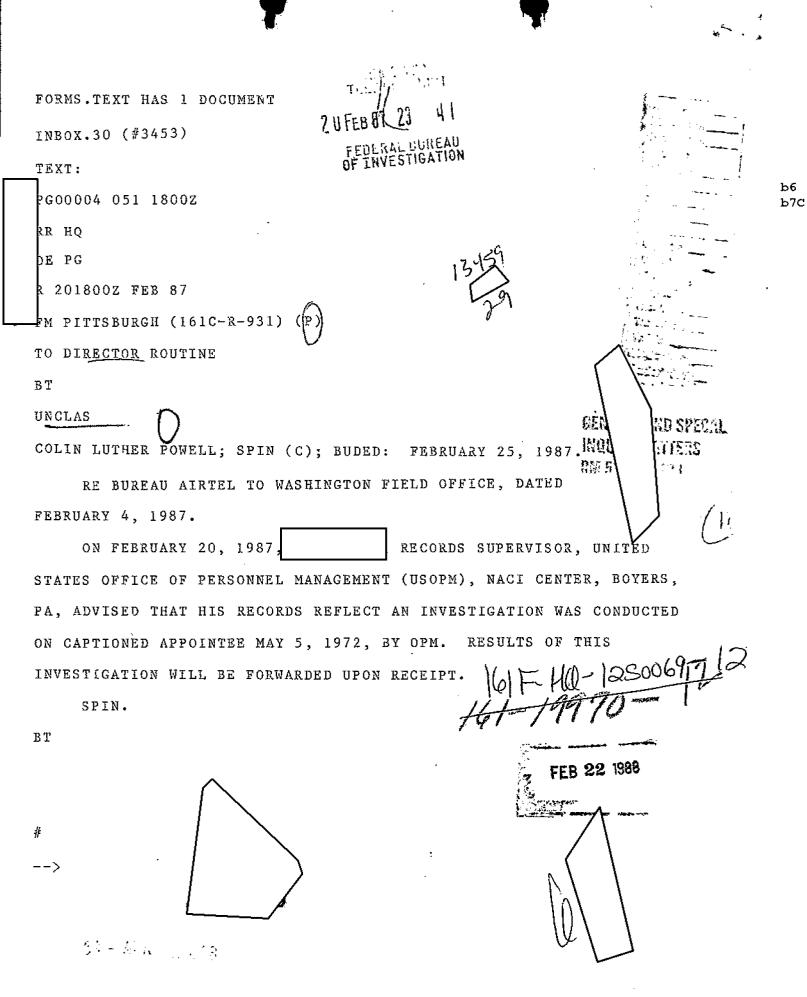

Baltimore check DCII.

Pittsburgh check OPM.

Receiving offices should telephonically advise FBIHO of any derogatory information, confirm by teletype, and record pertinent interviews relating to derogatory information on FD-302's.