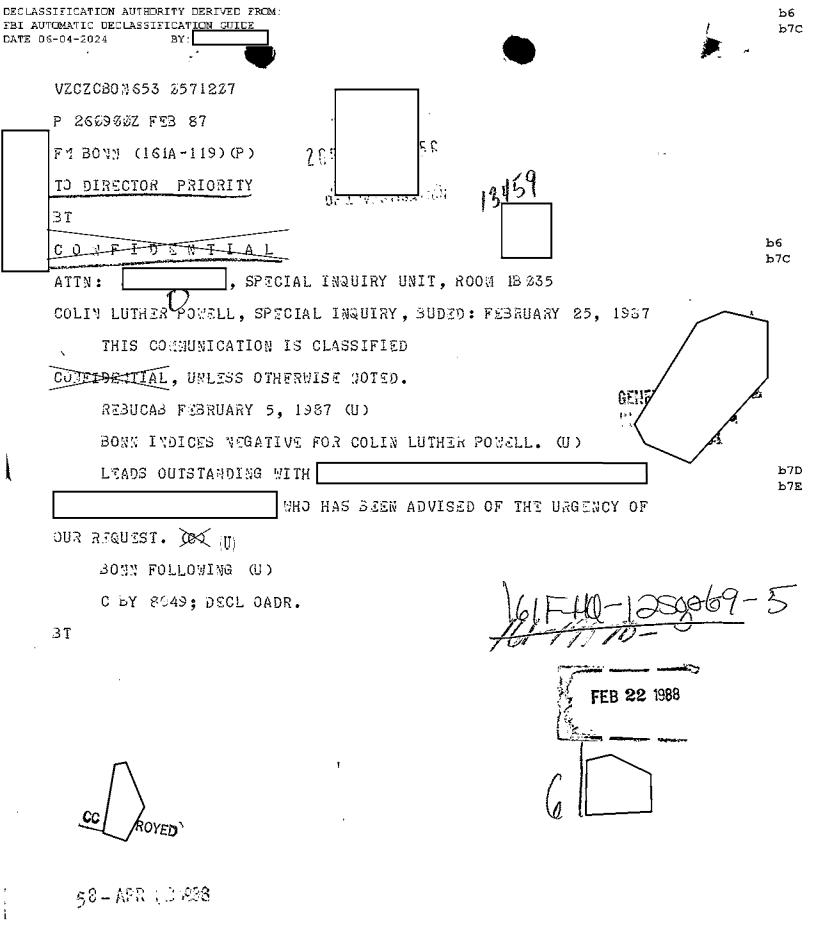

Columbia - Enc. (2) Denver - Enc. (2) Kansas City - Enc. (2) Louisville - Enc. (2) Mobile - Enc. (2) New York - Enc. (2) Pittsburgh - Enc. (2) Richmond - Enc. (2)

الإستهادية

COLIN LUTHER POWELL SPIN (C) BUDED: 2/25/87

Bureau has been requested to conduct investigation of Lt. General Powell, who is being considered for a White House staff position as Deputy Assistant to the President for National Security Affairs. Born April 5, 1937 in New York, New York, and resides at Quarters 7, Fort McNair, Washington, D. C.