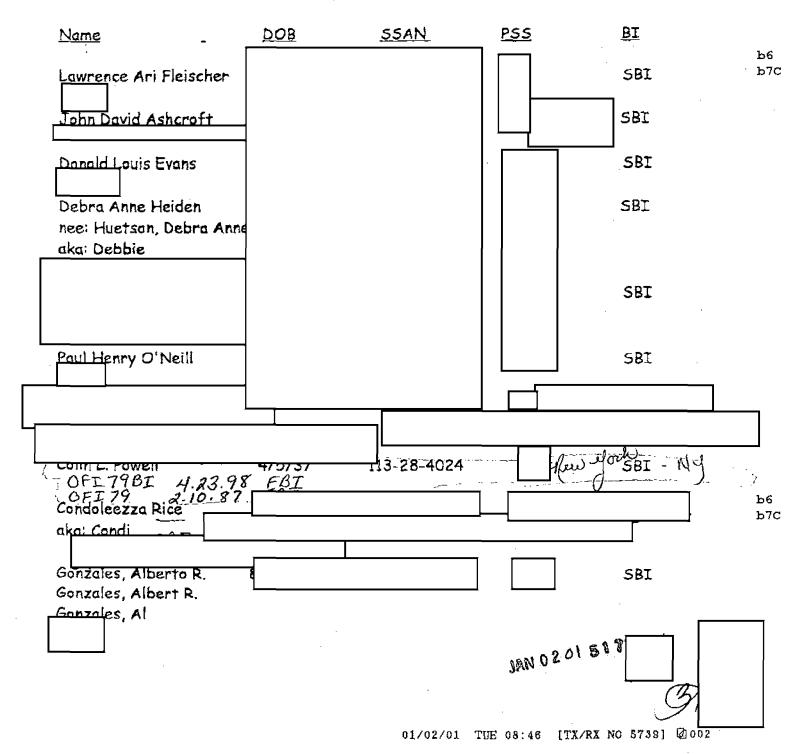

| No Reportable Information                                                                                                       |
|                                 | The security records of this Agency reflect no additional NACs or BIs conducted on the Subject since your last inquiry of(Date) |
|                                 | Case in process<br>Please resubmit in 30-60 days                                                                                |
|                                 | Please refer to <u>1912 VSBZ (OGA)</u><br>for information that may be<br>pertinent to your inquiry.                             |

ь6 ь7с 1 - DIRECTOR OF SECURITY SIU: ALBERTO R GONZALES

# FROM: SPECIAL INQUIRY & GENERAL BACKGROUND INVESTIGATIONS UNIT (SIGBIU) FBIHQ



| ** Agenc            | L:15<br>ect:<br>ch: POWE<br>cy: WHIT | ELL, COLIN, LUTHER<br>E HOUSE/SPECIAL II                     | NAME CHECK               | Run 1<br>Searche                         | Page 1<br>er # 0480 | ** # pag ** ** ** **                     |
|---------------------|--------------------------------------|--------------------------------------------------------------|--------------------------|------------------------------------------|---------------------|------------------------------------------|
| ** ** ** File ***** |                                      | Supervisor  R# PRO ************************************      | DD UTD<br>Search SOC: 11 | Room  ********************************** | EXT:                | ** ** ** ** ** ** ** ** ** ** ** ** **   |
| ** Rules