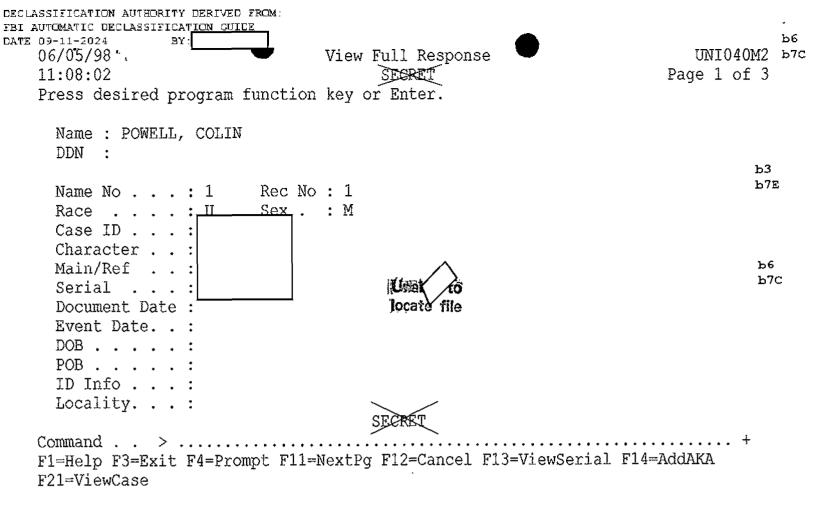

|                 |                                                       |                         |           |
|      | Locality :                  |                 |                                                       |                         |           |
|      | -                           | SE              | CRET                                                  |                         |           |
|      | <del>-</del>                |                 | 12=Cancel F13=ViewSerial E                            | 714=AddAKA              |           |
|      | F21=ViewCase                |                 |                                                       |                         |           |

DECLASSIFICATION AUTHORITY DERIVED FROM: FBI AUTOMATIC DECLASSIFICATION GUICE





| DECLASSIFICATION AUTHORITY DERIVED FROM: FBI AUTOMATIC DECLASSIFICATION SUIDE DATE 09-11-2024  06/05/98',  11:08:14  Press desired program function | View Full Response  SECRET  key or Enter. | UNIO40M2 b7c Page 1 of 3              |
|-----------------------------------------------------------------------------------------------------------------------------------------------------|-------------------------------------------|---------------------------------------|
| Name : POWELL, COLIN DDN :                                                                                                                          | Not enoug<br>file to Ide                  | h information in<br>it. or not ident, |
| Name No