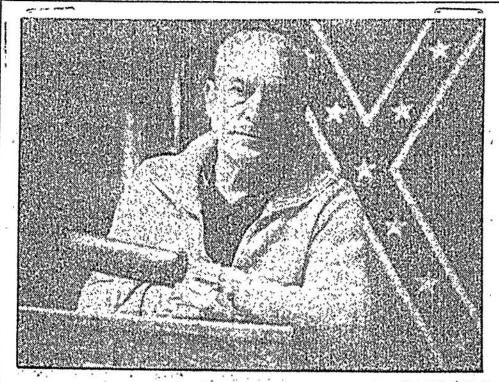

THE COMMITTEE OF STATES, LOCATED IN MARIPOSA COUNTY, CALIFORNIA, IS AN ANTI-BLACK, ANTI-JEWISH, ANTI-GOVERNMENT ORGANIZATION. AS FOUNDER AND PRINCIPAL LEADER, GALE HAS HAD DOCUMENTED LIAISONS WITH THE ARYAN NATIONS IN HAYDEN LAKE, IDAHO, AND OTHER WHITE HATE GROUPS. THE COMMITTEE OF STATES HAS SPONSORED PARA-MILITARY EXERCISES AT ITS RURAL COMPOUND AND HAS ESPOUSED VIOLENCE.