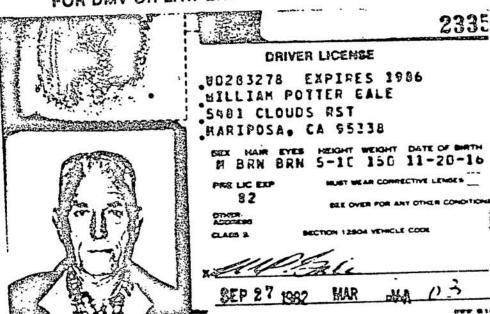

2H08162 (expires November 30, 1984)

· b6 b7C

b6 b7C A further review of DMV records through CLETS revealed William Potter Gale formerly owned the following vehicles:

b6

b7C

b6

1976 Sherwood coach, license MV 7821 (expired July 31, 1981) 1976 Sherwood coach, license MV 7822 (expired July 31, 1981) 1976 Sherwood coach, license MV 7823 (expired July 31, 1981)

On September 10, 1984, California Bureau of Criminal Identification and Investigation (CII), furnished a copy of CII record #2 644 339 for William Potter Cale showing he was an applicant on March 15, 1938 at State Board of Equalization, Los Angeles; an applicant for manager's license on March 29, 1939 at State Athletic Commission, Sacramento; and an applicant on September 24, 1964 at State Division of Corporations, Sacramento.







## Comm OF THE STATE

b6 b7C

ALL INFORMATION CONTAINED HEREIN IS UNCLASSIFIED DATE 11-10-49 BY 5P4-bj2-5b

CONTRACT (COMPACT)

of 1777 - 1778

(Announced to the public in 1781)

#### AFFIDAVIT:

I the undersigned affirm upon Oath that this is a true and correct copy of the original document consisting of fifteen pages exclusive of this cover page.

|         |           | 3 |      |