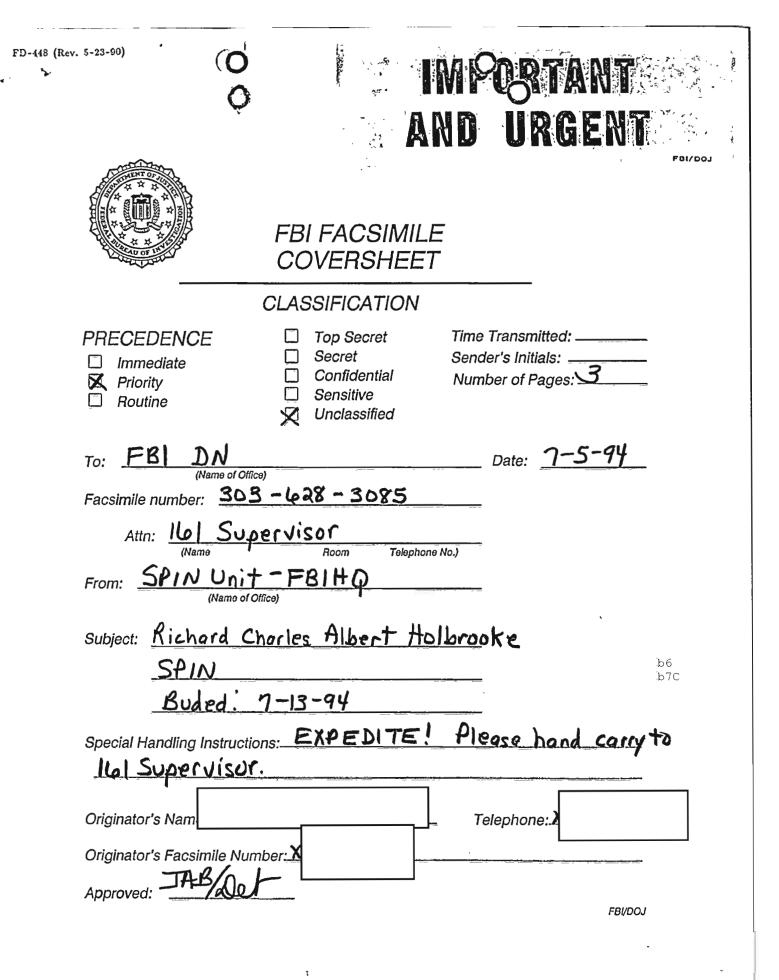

TELEISSEEGHT 1919 -Dep. Dir. ADD Adm. ADD Inv. . Aset. Dir.s FESter Ath. Schill, OF DIVESTIGATION Crim. Rit. a 0018 MRI 01296 think . miter Mant 1/150. \_ 00 P12 Intell. LIO. Legal Court. DE FBINY #0009 2001752 Tech, Sorva. fraining\_ Conz. Atis. Qit. ZNR UUUUU Off. of EEO Off. Ligison & 0 191751Z JUL 94 Off. of Public Afts Telephone Rm. Director's Office FM FBI NEW YORK (1618-HQ-4612) (RUC) (A-4) 7 TO DIRECTOR FBI/IMMEDIATE/ ΒT UNCLAS CITE: //3540// PASS: HQ FOR PSS SPIN UNIT. bб b7C SUBJECT: RICHARD CHARLES ALBERT HOLBROOKE; SPIN; OO:HQ; BUDED: JULY 13, 1994. REFERENCE TELEPHONE CALL FROM SA TO PSS DN JULY 18, 1994. REFERENCED TELEPHONE CALL ADVISED PSS OF THE FOLLOWING INFORMATION: ACCORDING TO A DMV CHECK CONDUCTED ON JULY 13, 1994, THE CANDIDATE HAS A NASHINGTON D.C. DRIVER'S LICENSE, HOWEVER, HIS LICENSE WAS SUSPENDED ON MAY 1, 1993, DUE TO A FAILURE TO 5412 7/22: Per nothing additional with we sent to the White House CC DESTROYE

PAGE TWO DE FBINY 0009 UNCLAS ANSWER A SUMMONS, ORDER #T760934, IN WESTCHESTER COUNTY, TOWN OF BEDFORD, NEW YORK.

ON JULY 19, 1994, TOWN COURT, WESTCHESTER COUNTY, NEW YORK, TELEPHONE (914) 666– 6965, ADVISED THE CANDIDATE WAS STOPPED BY THE POLICE ON DECEMBER 3, 1992, AND WAS CITED FOR DRIVING AN UNINSPECTED MOTOR VEHICLE WITH A NEW YORK LICENSE PLATE. THE CANDIDATE FAILED TO ANSWER THE SUMMONS AND HIS LICENSE WAS SUSPENDED ON MAY 1, 1993. THE CANDIDATE HAD A WASHINGTON, D.C. DRIVER'S LICENSE AT THE TIME.

b6 b7C

ADVISED THE CANDIDATE MUST ENTER A PLEA OF GUILTY AND PAY THE \$75.00 FINE TO HAVE THE SUSPENSION REMOVED.

AS NO FURTHER INVESTIGATION REMAINS, NEW YORK CONSIDERS THIS CASE RUC\*D.

BT

#0009

NNNN

| •                                                                                                                                  | FEDERAL BU                                                                                                                                       | UREAU OF INV                                                   | ESTIGATION                                                                    |
|------------------------------------------------------------------------------------------------------------------------------------|--------------------------------------------------------------------------------------------------------------------------------------------------|----------------------------------------------------------------|-------------------------------------------------------------------------------|
| EPORTING OFFICE                                                                                                                    | OFFICE OF ORIGIN                                                                                                                                 | DATE                                                           | INVESTIGATIVE PERIOD                                                          |
| MFO                                                                                                                                | BUREAU                                                                                                                                           | 7/14/94                                                        | 7/5/94 - 7/13/94                                                              |
| ITLE OF CASE                                                                                                                       |                                                                                                                                                  | REPORT MADE BY                                                 | TYPED BY:                                                                     |
| ICHAD CHARLES                                                                                                                      | ALBERT HOLBROOKE                                                                                                                                 | PSS                                                            | sef                                                                           |
|                                                                                                                                    |                                                                                                                                                  | CHARACTER OF                                                   |                                                                               |
|                                                                                                                                    |                                                                                                                                                  | SPIN (B)                                                       | Bsub                                                                          |
| REFERENC                                                                                                                           | <u>E:</u> Bureau airtel, d                                                                                                                       | dated 7/1/94.<br>-P*-                                          |                                                                               |
| provisio                                                                                                                           | ons of the Privacy Antiality, both limit                                                                                                         | ct. Express                                                    | ted, have not been                                                            |
| derogato                                                                                                                           |                                                                                                                                                  |                                                                | dices revealed no                                                             |
| have met                                                                                                                           | NOTE: Attempts t<br>with negative resu                                                                                                           | o interview r<br>lts due to th                                 | eference<br>e <u>fact</u> has                                                 |
| has advi                                                                                                                           | ed his appointments<br>ised that he will be<br>MFO will make no fur                                                                              | for interview<br>unavailable                                   | until at least 7/18/94.                                                       |
| has advi<br>UACB, WA                                                                                                               | Ised that he will be<br>MFO will make no fur<br>LEAD: United Sta                                                                                 | for interview<br>unavailable<br>ther attmepts                  | until at least 7/18/94.                                                       |
| has advi<br>UACB, WA<br>CFAR No IC                                                                                                 | ised that he will be<br>MFO will make no fur<br><u>LEAD:</u> United Sta                                                                          | for interview<br>unavailable<br>ther attmepts<br>tes Attorney' | until at least 7/18/94.<br>to interview                                       |
| has advi<br>UACB, WA<br>CFALL No FICK<br>PPROVED                                                                                   | Ised that he will be<br>AFO will make no fur<br><u>LEAD:</u> United Sta<br><u>1/14</u><br>SPECIAL AGENT<br>IN CHARGE<br>IB-HO-4612)-             | for interview<br>unavailable<br>ther attmepts<br>tes Attorney' | secretary<br>until at least 7/18/94.<br>to interview<br>s Office, Washington, |
| has advi<br>UACB, WA<br>D.C.<br>PPROVED<br>PPROVED<br>2-Bureau (16:<br>(ATTN: PSS                                                  | Ised that he will be<br>AFO will make no fur<br><u>LEAD:</u> United Sta<br><u>1/14</u><br>SPECIAL AGENT<br>IN CHARGE<br>IB-HO-4612)-             | for interview<br>unavailable<br>ther attmepts<br>tes Attorney' | secretary<br>until at least 7/18/94.<br>to interview<br>s Office, Washington, |
| has advi<br>UACB, WA<br>D.C.<br>PPROVED<br>OPIES MADE:<br>2-Bureau (16:<br>(ATTN: PSS<br>1-WMFO (161B-<br>DISSEMINATION R<br>Gency | Ised that he will be<br>AFO will make no fur<br><u>LEAD:</u> United Sta<br><u>1/14</u><br>SPECIAL AGENT<br>IN CHARGE<br>IB-H0-4612)-<br>HQ-4612) | for interview<br>unavailable<br>ther attmepts<br>tes Attorney' | secretary<br>until at least 7/18/94.<br>to interview<br>s Office, Washington, |
| has advi<br>UACB, WA<br>D.C.<br>PPROVED<br>2-Bureau (16:<br>(ATTN: PSS<br>1-WMFO (161B-<br>DISSEMINATION R                         | LEAD: United Sta<br>1/14<br>SPECIAL AGENT<br>IN CHARGE<br>1B-H0-4612)<br>HQ-4612)                                                                | for interview<br>unavailable<br>ther attmepts<br>tes Attorney' | secretary<br>until at least 7/18/94.<br>to interview<br>s Office, Washington, |