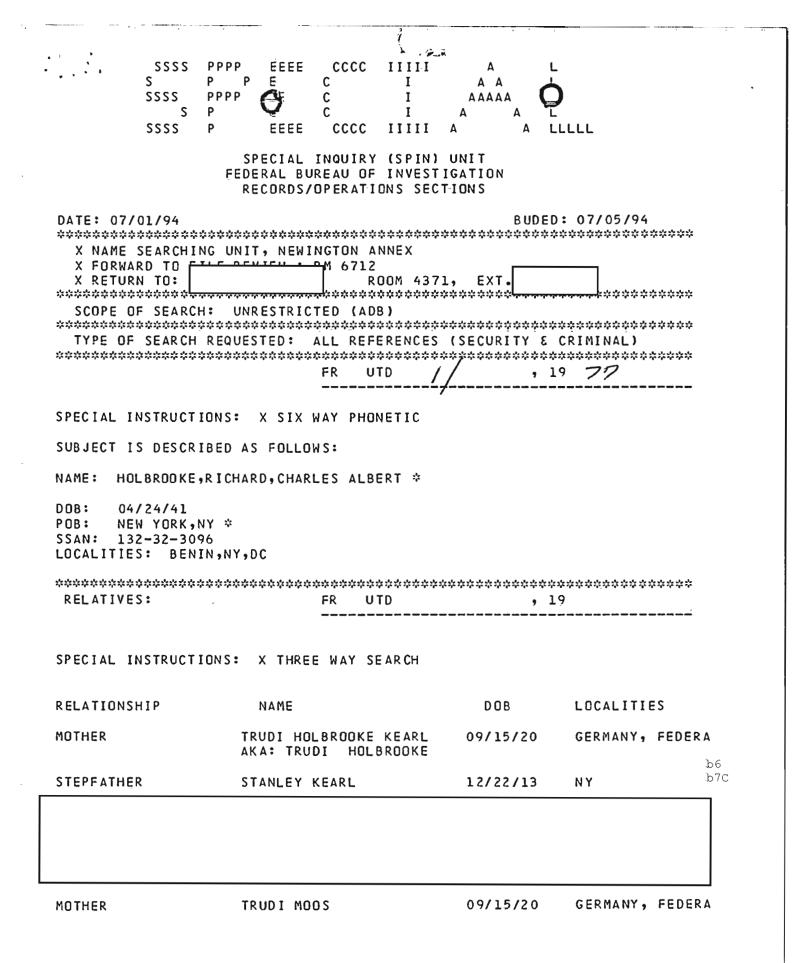

Mr. Holbrooke's father, Dan Holbrooke, is deceased. Mr. Holbrooke has listed the following living close relatives:

Mother

Trudi Holbrooke Kearl Scarsdale, New York

Ъб Ъ7С

Stepfather

Stanley Kearl Scarsdale, New York

Son

Son

New York, New York

New York, New York

New York, New York

Brother

Records of the Immigration and Naturalization Service disclosed that Mr. Holbrooke's mother, Trudi Holbrooke Kearl, became a naturalized United States citizen on April 11, 1945.