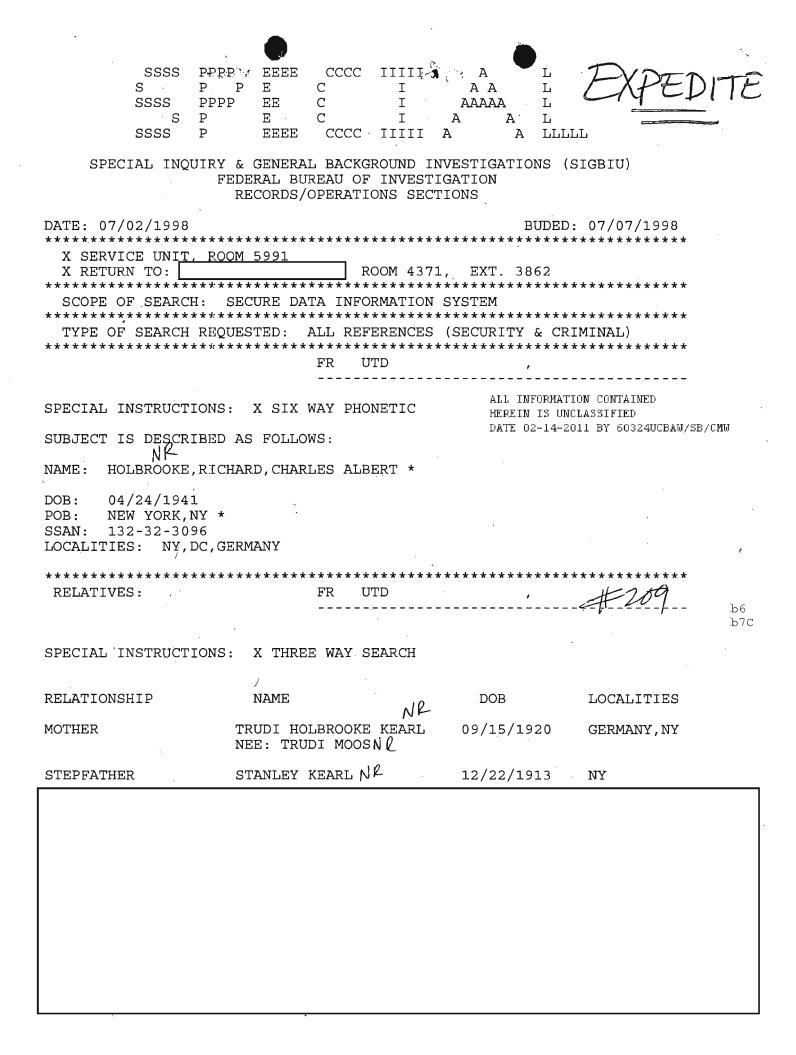

BUDED: 07/07/1998 \*\*\*\*\* X NAME SEARCHING UNIT, NEWINGTON ANNEX X FORWARD TO PICKETT STREET X FORWARD TO FILE REVIEW : RM 5931 X RETURN TO: ROOM 4371, EXT SCOPE OF SEARCH: UNRESTRICTED ACTIVE/INACTIVE (ADB) TYPE OF SEARCH REQUESTED: ALL REFERENCES (SECURITY & CRIMINAL) FR UTD ALL INFORMATION CONTAINED THEREIN IS UNCLASSIFIED DATE 02-14-2011 BY 60324UCBAW/SB/CMW Ъĥ SPECIAL INSTRUCTIONS: X SIX WAY PHONETIC b7C SUBJECT IS DESCRIBED AS FOLLOWS: NAME: HOLBROOKE, RICHARD, CHARLES ALBERT \* DOB: 04/24/1941 NEW YORK, NY \* POB: 132-32-3096 SSAN: LOCALITIES: NY, DC, GERMANY **RELATIVES:** UTD FR SPECIAL INSTRUCTIONS: X THREE WAY SEARCH RELATIONSHIP NAME DOB LOCALITIES MOTHER TRUDI HOLBROOKE KEARL 09/15/1920 GERMANY, NY NEE: TRUDI MOOS STEPFATHER STANLEY KEARL 12/22/1913 NY

See Attached Sheet



EXPEI IDENT CHECK ROOM 11262B TUBE J1, ATTN: FROM: SPECIAL INQUIRY & GENERAL BACKGROUND INVESTIGATIONS UNIT, DIV 3, RM EXT: 3862 ATTN: PSS SUBJECT: RICHARD CHARLES ALBERT HOLBROOKE BUDED: 07/07/1998 BUREAU FILE NUMBER: 161B-\* THE BUREAU HAS BEEN REQUESTED TO CONDUCT AN EXPEDITE BACKGROUND INVESTIGATION OF THE ABOVE-CAPTIONED SUBJECT, WHO IS BEING CONSIDERED FOR PRESIDENTIAL APPOINTMENT. YOU ARE REQUESTED TO CHECK APPROPRIATE INDICES BASED UPON AVAILABLE INFORMATION CONCERNING SUBJECT, EMPLOYMENT, AND ALL CLOSE RELATIVES. IT IS REQUESTED THAT THE RESULTS OF YOUR CHECK, WHETHER POSITIVE OR NEGATIVE, BE INDICATED IN THE SPACES PROVIDED BELOW, AND RELAYED TO THE SPECIAL INQUIRY & GENERAL BACKGROUND INVESTIGATIONS UNIT, RM 4371 VIA ROUTING SLIP MARKED 'URGENT'. SUBJECT IS DESCRIBED AS FOLLOW