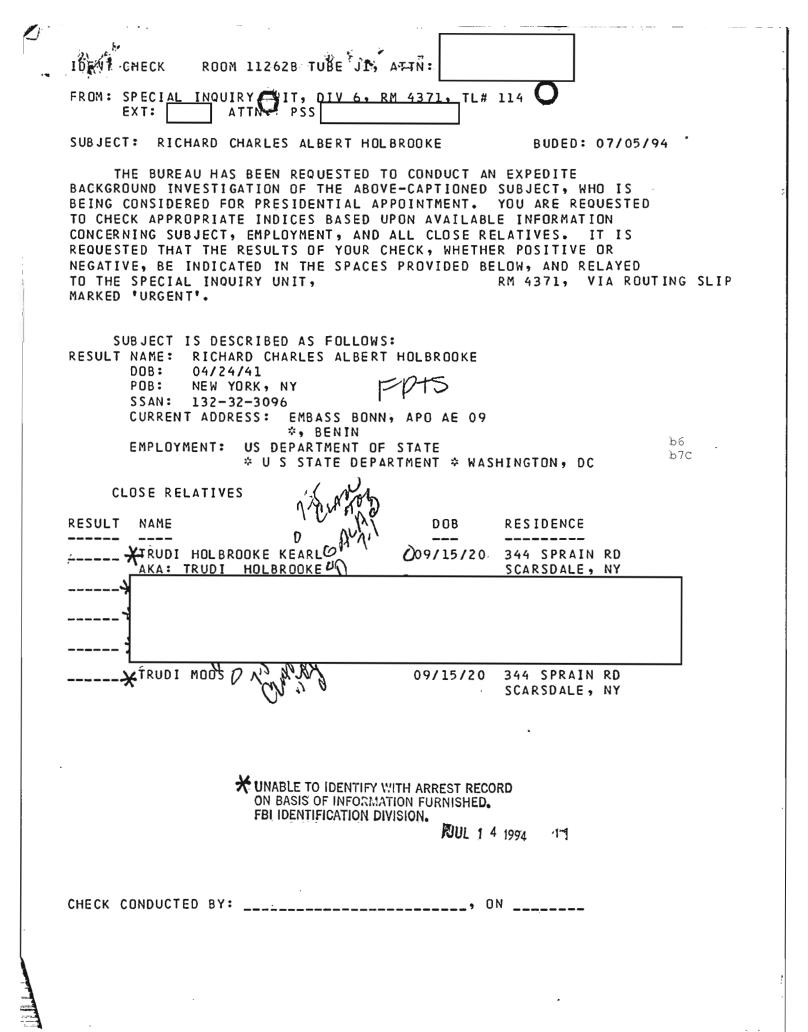

Mr. Holbrooke's father, Dan Holbrooke, is deceased. Mr. Holbrooke has listed the following living close relatives:

Mother

Trudi Holbrooke Kearl Scarsdale, New York

Ъб Ъ7С

Stepfather

Stanley Kearl Scarsdale, New York

Son

Son

New York, New York

New York, New York

New York, New York

Brother

Records of the Immigration and Naturalization Service disclosed that Mr. Holbrooke's mother, Trudi Holbrooke Kearl, became a naturalized United States citizen on April 11, 1945.