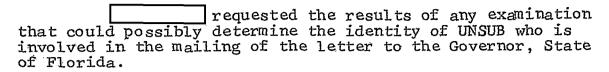

|
|                       | Approved: W                                                   | 1 10 1974                                                                                                                                                                                                                                                                                                                                        |

9-57204

U.S.Government Printing Office: 1972

Special Agent in Charge



The Bureau is requested to compare enclosed unidentified latent fingerprints contained on photographs with any fingerprints previously submitted by other offices and furnish results to Jacksonville.



1 - LAB FILE

### FEDERAL BUREAU OF INVESTIGATION WASHINGTON, D. C. 20535

To: SAC, Boston (9-2733)

April 24, 1974

FBI File No. 9-57204

Lab. No. D-740408104 PF

From: Director, FBI

UNSUB, aka Field Marshal Cinque; SENATOR JOHN L. MC CLELLAN; SENATOR PAUL J. FANNIN; ET AL - VICTIMS;

EXTORTION

00: New York Examination requested by:

Boston

Reference:

"Letter dated 4-2-74

Examination requested:

Document - Fingerprint

Remarks: Q57 and Q58 are being returned separately with results of the latent fingerprint examination.

None of the typewriting on items submitted in this case has bee