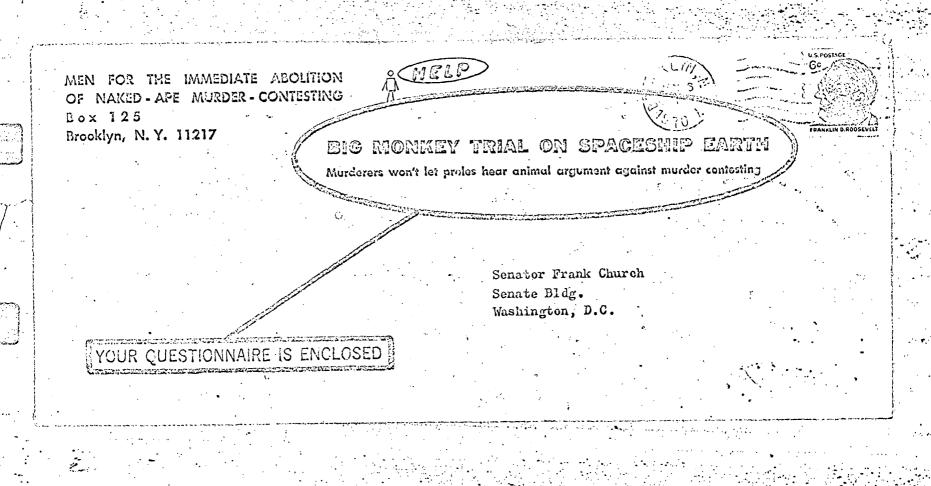

|

WFO 9-New

b6 b7C

## REQUEST OF BUREAU

U.S. Secret Service requested to be advised if FBI currently investigating subject organization or \_\_\_\_\_\_ of if investigation has been conducted is in past. WFO indices reflect no info on either.

#### LEAD

## NEW YORK

USA. (Note that New York Office of USSS has an interest in this matter).

(2) Prepare LHM for dissemination.

20



9- 50663 1

ENCLOSURE



IF POLITICIANS KILL - THEY'RE
GOING TO KILL THEMSELVES
FROM NOW ON, BASY
man year animal no



MEN FOR THE IMMEDIATE ABOLITION OF NAKED-APS MURDER-CONTESTING

Box 125

Brooklyn, N.Y. 11217

December 25, 1969

Senator Church

As you know, the general conclusion is that we will have to defensively kill you Capitalistic and Communistic politicians and press editors and professors in order to get open communications.

The treasonous anti-God and anti-man "monkey trial" blocking crime with which you are charged has been restated in the enclosed appeal.

Again, who is responsible for getting the information in-question publicly presented so that the conscience of man will stop the murder contesting? WE ALL ARE. But you politicians and professors and press editors hold the key. You are a decidi