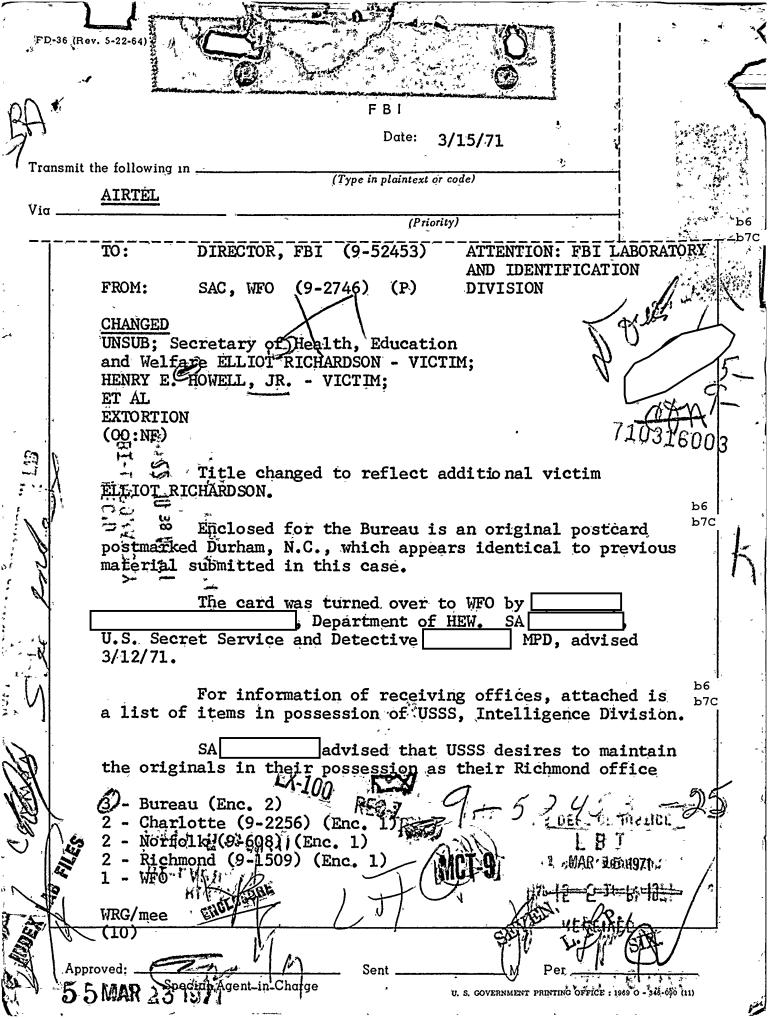

NUING.

BUGENTS DID NOT PARTICIPATE IN ARREST OR SEARCH SO AS NOT TO PREJUDICE BUREAU INTEREST RE VIOLATION UNDER INVESTIGATION.

United States Commissional

SHEPHERD APPEARED BEFORE USC EARLE GARRETT, III, DANVILLE,

VA. THIS DATE, WHO SET BOND AT FIFTEEN THOUSAND DOLLARS AND

SCHEDULED PRELIMIARY HEARING FOR THREE TWENTY - SIX NEXT.

U. S. Marshid

USM NOTIFIED AND SHEPHERD INCARCERATED DANVILLE CITY JAIL. USSS

ADVISED SHEPHERD EXPECTED TO MAKE BOND THIS DATE OR THREE THIRTEEN

NEXT.

United States-Attorney

—USA DESIROUS OF HOLDING BUREAU'S EXTROTION VIOLATION IN RESERVE

AT THIS TIME.

BUREAU WILL BE IMMEDIATELY ADVISED OF ALL PERTENENT DEVELOPMENTS.

SUSPECT SHEPHERD CONSIDERED MENTALLY UNBALANCED ARMED AND

DANGEROUS.

END

KPT FBI WASH

CLR

CCHRBICHOP MRGNRAM MRWALTERS MR BOWERS



WFO 9-2746

intends to arrest subject WILLIAM DOUGLAS SHEPHERD on 3/12/71 on the basis of identification by USSS of cards mailed to President NIXON on 10/4/70 with cards mailed to telephone company in 1969 by SHEPHERD.

#### **LEADS**

The Identification Division is requested to process the enclosed card for latents on the laboratory is requested to make appropriate examinations and comparison with items previously substitted.

SUSPECT WILLIAM DOUGLAS SHEPHERD SHOULD SE CONSIDERED MENTALLY UNBALANCED AND ARMED AND DANGEROUS.



Washington, D. C. 20537

## REPORT

#### of the **IDENTIFICATION** DIVISION

LATENT FINGERPRINT SECTION

YOUR FILE NO. FBI FILE NO.

9-2746 9-52453 March 16, 1971

b6

LATENT CASE NO.

A-33103

b7C \*\*

TO: SAC. WFO

UNSUB., AKA

RE: CONGRESSMAN WILBUR DE MILLS,