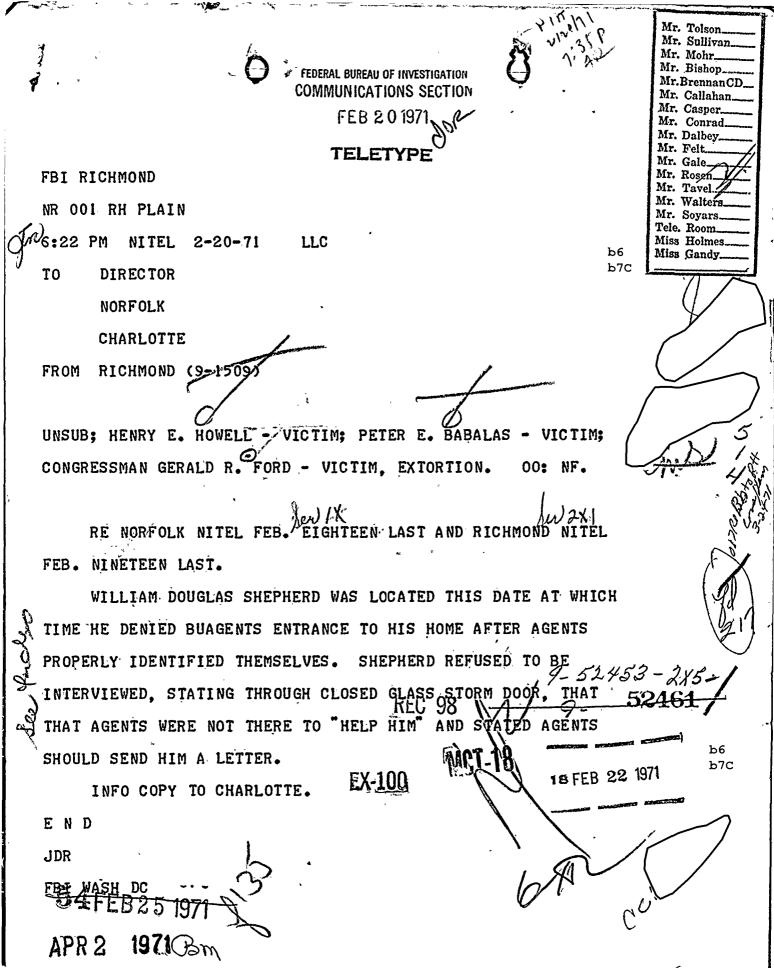

|



### FBI

| Transmit the following in (Type in plaintext or code)  Via AIRTEL (Pitotity)  To: DIRECTOR, FBI  FROM: SAC, NORFOLK (9-608) (P)  UNSUB; HENRY EVANS HOWELL - VICTIM PETER E. BABALAS - VICTIM Congressman GERALD ROFORD - VICTIM EXTORTION  (00: NORFOLK)  Va. State Senator PETER E. BABALAS, 164 W. Belvidere Road, Norfolk, Va., was interviewed evening of 2/19/71. at which time he advised he is not acquainted with or SHEPHERD. He stated he has received no obscene or threatening postcards, letters or telephone calls in the past. He stated State Senator HOWELL had earlier telephoned him concerning this matter. BABALAS was amused at HOWELL's being upset by the postcard. He could furnish no information concerning this matter and stated he was very grateful to the FBI for informing him ab