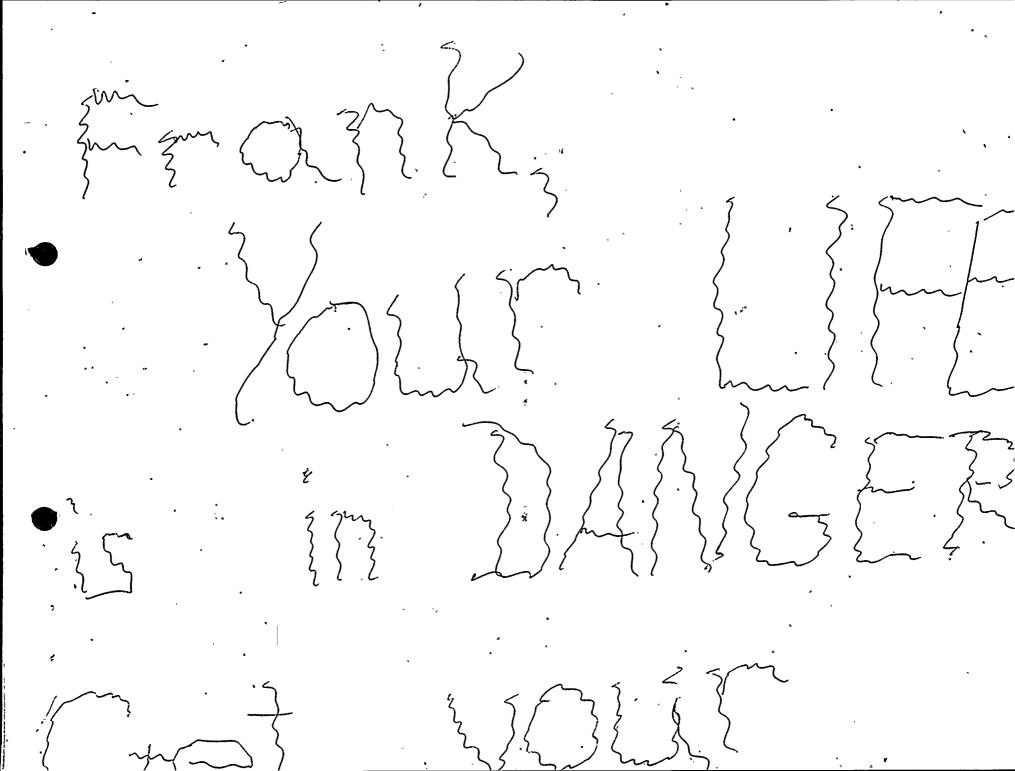

erial for latent fingerprints. Furnish results expeditiously to the Office of Origin.

#### LEADS:

### SAN FRANCISCO

AT SAN FRANCISCO, CALIFORNIA: (1) Present to U.S. Attorney for prosecutive opinion.

- (2) Notify local authorities and local U.S. Secret Service office.
- (3) Submit summary teletype to Bureau by COB, 10 days from the date of this airtel, immediately followed by LHM (or report if appropriate) suitable for dissemination. Insure WFO furnished copy so U.S. Secret Fervice Headquarters may be advised if U.S. Attorney authorizes.

### BUTTE

### AT BOISE, IDANO:

Notify local authorities.

WFO 9-3805

### VASHINGTON FIELD OFFICE

AT WASHINGTON, D.C.: Telephonically notify U.S. Secret Service of prosecutive ominion of U.S. Attorney upon receipt of same from Office of Crigin.





b6 b7C

Senator Frank Church
Conoress
Vashington, D.C.

MED

UNSUB: THREAT AGAINST SENATOR FRANK CHURCH BY LETTER POSTMARKED "SAN FRANCISCO, CA 94049 13 OCT, 1975"

| (Title)    |         |
|------------|---------|
| (File No.) | 9-3805× |

| Iţem | Date -<br>Filed |   |                                              |       |             | -           |             | ***            | <del></del>                            |                                         |              |          | T            | D              | iżoqźi       | ion         | <del></del> |
|------|-----------------|---|----------------------------------------------|-------|-------------|-------------|-------------|----------------|----------------------------------------|-----------------------------------------|-