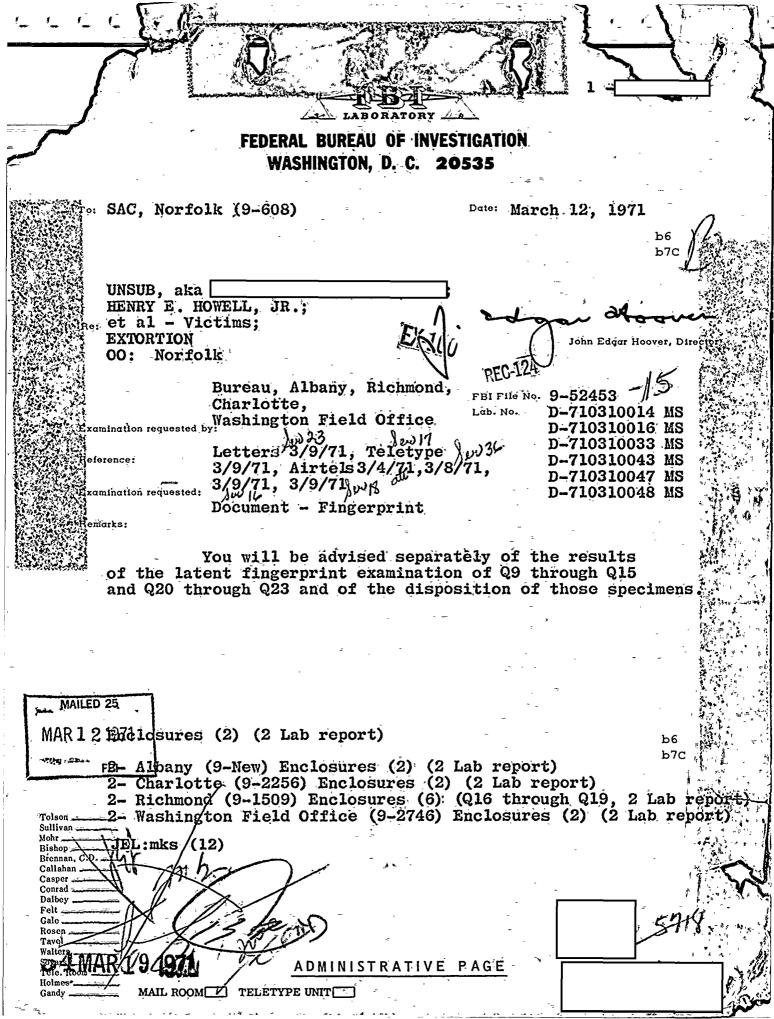

advised that only he and his wife, KATHERINE, have handled the postcard. LEADS: 1 PROUVLOUR The Laboratory is requested to conduct a typewriter examination of the postcard received by Sen. JORDAN and determine if it is made from the same typewriter as other specimens submitted in this matter. · Bureat (RM) (ENC 1) - Norfolk (Info) (9-608)2 - WFO (9 + 2746) (Info)15 MAR - Richmond (Info) 3 - Charlotte VPH:dlt (12)Buy U.S. Savings Bonds Regularly on the Payroll Savings Plan

CE 9-2256

The Identification Division is requested to conduct latent fingerprint examination.

For the information of Norfolk, Richmond and WFO, identical language was used in the postcard received by Sen. JORDAN as those previously submitted in this case. Therefore, no copies of instant postcard are being forwarded.





# FEDERAL BUREAU OF INVESTIGATION

b6 b7C

| WASHINGTON, D. C.                                                                                                                   | 20535                                                                       |           |
|-------------------------------------------------------------------------------------------------------------------------------------|-----------------------------------------------------------------------------|-----------|
| To: SAC, Norfolk (9-608)                                                                                                            | Date: March 12, 1971<br>FBI File No. 9-52453                                |           |
| Re: UNSUB, aka