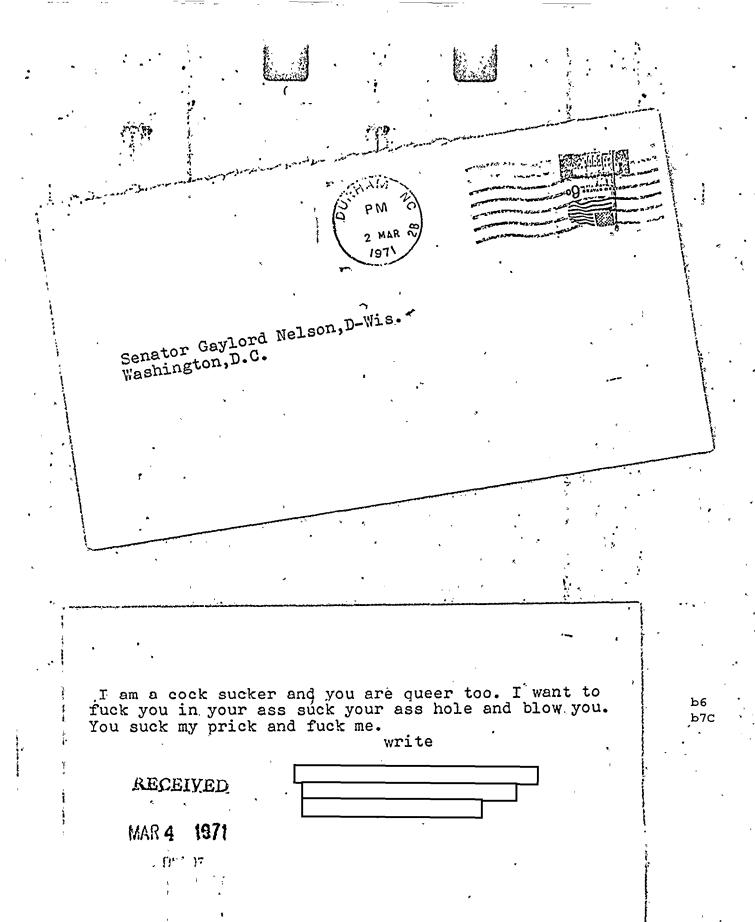

annot be certain that the proper envelope is attached to the card; however, our mail clerk upon realizing that he should identify the envelope checked through several he had discarded -- none postmarked Virginia and he feels that this is very likely the envelope used.

Of course, we have no way of knowing whether the name and address on the card are that of the sender and I would guess that this is probably a fictitious name or that it was used without the person's knowledge. I presume you may want to check this out.

Sipcerely yours,

Senator Nelson~

Miss Gandy\_ **b**6 b7C 9-52453-35X/ b6 b7C

Mr. Z

Mr. Callahan

Mr. Casper. Mr. Courad. Mr. Dalboy. Mr. Felt Mr. Ga/e Mr. Rosk

Mr. Tavel

Mr. Walter

Mr. Sovars. Telc. Room. Miss Holmes.

Mr.

WBC:bcj

photosure ATTACHED.

26 MAR 14 197



35X1

March 3, 1971

GENERAL INVEST, ATIVE DIVISION

Attached advises that mator B. Everett Jordan of North Carolina received a post card which is obscene and threatens the life of Senator Jordan.

Similar post cards have been received by other individuals including Congressman Gerald R. Ford, Congressman Wilbur D. Mills Secretary of State Rogers, and Senator

Appropriate agencies advised and investigation continuing to identify writer of post cards.

REL: jak

Mass

/ M

Stry

JF.



b6 b7C

Captain Vernon W. Coble

NOTE: (Continued)

| communications signed     |             |                  |                       |         |
|---------------------------|-------------|------------------|-----------------------|---------|
| Virginia                  | ì           | Envelope in ins  |