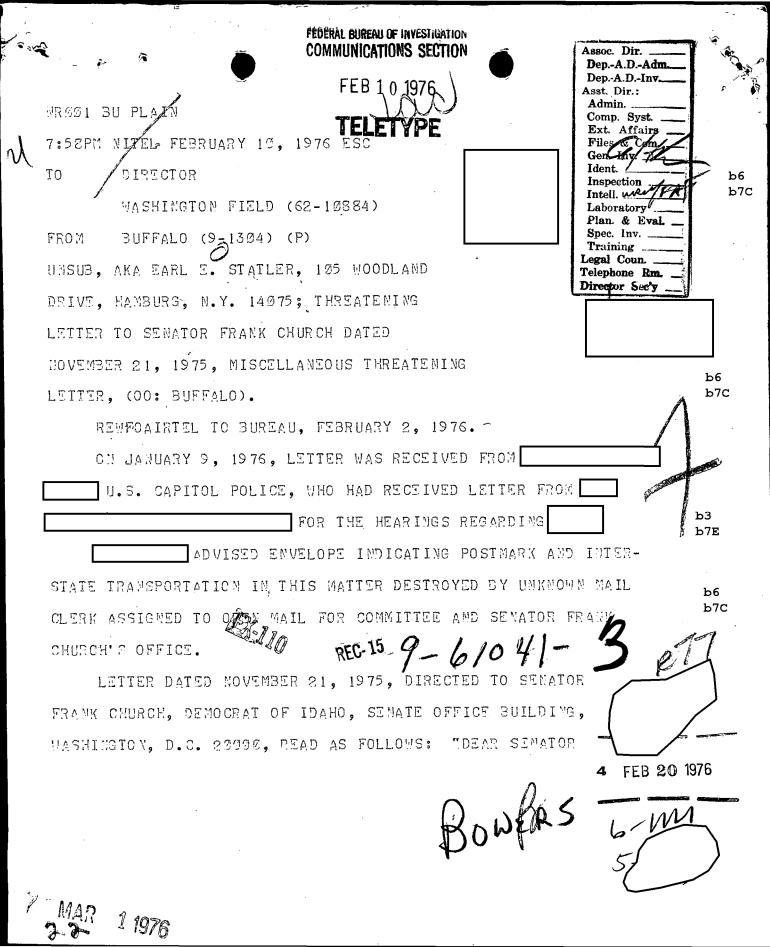

OF INVESTIGATION UNITED STATES DEPARTMENT OF JUSTICE

Laboratory Work Sheet

LATMY NO LAB FILE DEVINE 2/3/76

To: SAC, WYO (69-10884)

FBI FILE NO.

9-6101

UNBUB; aka Bari B. Statler 105 Voodland Brive.

LAB. NO.

D-760204042 IH

Re: Harnburg, New York, X/ Xx 14075

Threatening letter to Senator Frank Church

dated 11/21/75

Miscellaneous Threatening Letter;

00: Buffalo

YOUR NO.

Examination by:

Examination requested by:

ALO

Reference:

Airtel dated 2/2/76

Examination requested:

Document - Finge Irprint

Specimens received:

2/3/76

OI handred hetsoutumed to WGO 2-10-76

Ql Sheet of paper dated 11/21/75, bearing the typewritten message beginning "Dear Son. Church: I want to report to you that the ..." and signed "Earl H. Statler"

FEB 5 1976

CAR.

9-6-041-2

NEGATIVES - LAB FAST



JU 9-1304 PAGE THO

"CHURCH: I WANT TO REPORT TO YOU THAT IS GOING TO GET YOU SEFORE TOO LONG. I CERTAINLY HOPE THEY ARE SUCCESSFUL. CORDIALLY EARL E. STATLER, 105 WOODLAND DRIVE, HAMBURG, N.Y. 14075."

b3 b7E

U.S. SECRET SERVICE MADE CHECK OF THEIR NAME AND VISUAL FILES OF PREVIOUSLY SUBMITTED LETTERS WITH NEGATIVE RESULTS.

U.S. SECRET SERVICE NOT CONDUCTING INVESTIGATION TO FURTHER IDENTITY UNKNOWN SUBJECT SO THAT IT CAN DETERMINE IF HE IS DANGER TO GOVERNMENT DIGNITARIES PROTECTED BY THEM.

ь6 ь7с

| 9.5     | :JA | BUARY | 12,   | 19 76 | , SA   |          |          | ADVISED        |
|---------|-----|-------|-------|-------|--------|----------|----------|----------------|
| FOLLOWI | [NG | INDIV | IDUAL | S OF  | ABOVE  | THREAT   | SA       | U.S.           |
| SECRET  | SER | V