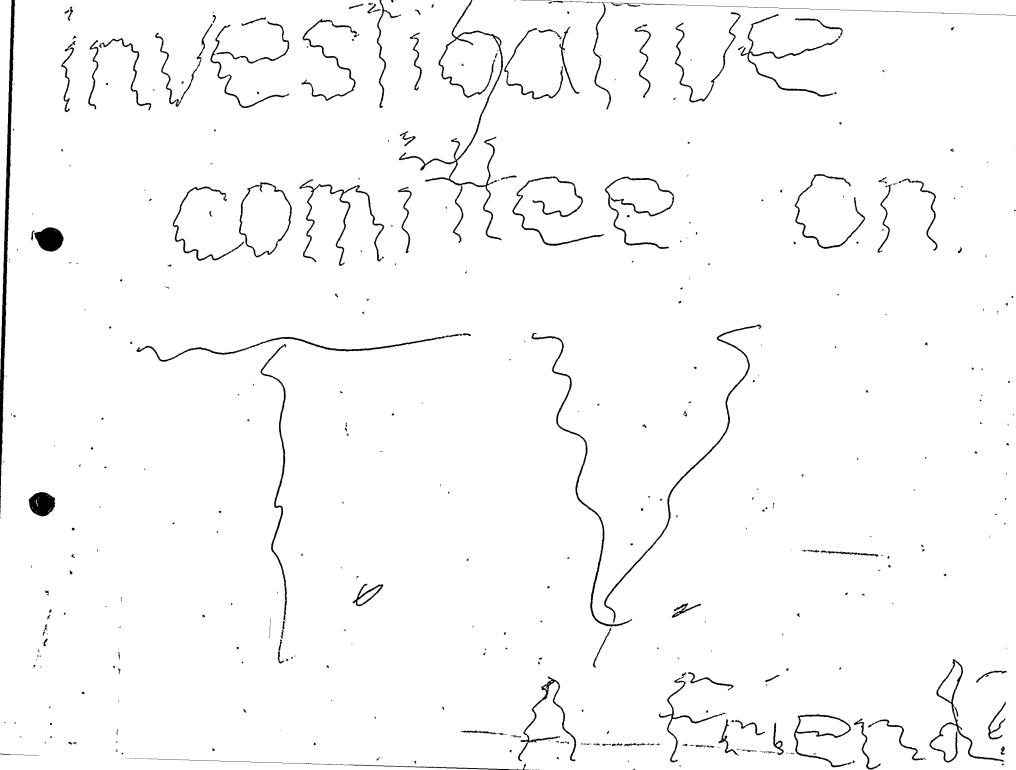

aterial for latent fingerprints. Furnish results expeditiously to the Office of Origin.

#### LEADS:

### SAN FRANCISCO

AT SAN FRANCISCO, CALIFORNIA: (1) Present to U.S. Attorney for prosecutive opinion.

- (2) Notify local authorities and local U.S. Secret Service office.
- (3) Submit summary teletype to Bureau by COB, 10 days from the date of this airtel, immediately followed by LHM (or report if appropriate) suitable for dissemination. Insure WFO furnished copy so U.S. Secret Fervice Headquarters may be advised if U.S. Attorney authorizes.

### BUTTE

### AT BOISE, IDANO:

Notify local authorities.

WFO 9-3805

### VASHINGTON FIELD OFFICE

AT WASHINGTON, D.C.: Telephonically notify U.S. Secret Service of prosecutive ominion of U.S. Attorney upon receipt of same from Office of Crigin.





b6 b7C

Senator Frank Church
Conoress
Vashington, D.C.

MED

UNSUB: THREAT AGAINST SENATOR FRANK CHURCH BY LETTER POSTMARKED "SAN FRANCISCO, CA 94049 13 OCT, 1975"

| (Title)    |         |
|------------|---------|
| (File No.) | 9-3805× |

| Iţem | Date -<br>Filed |   |                                              |       |             | -           |             | ***            | <del></del>                            |                                         |              |          | T            | D              | iżoqźi       | ion         | <del></del> |
|------|-----------------|---|----------------------------------------------|-------|-------------|-------------|-------------|----------------|----------------------------------------|-----------------------------------------