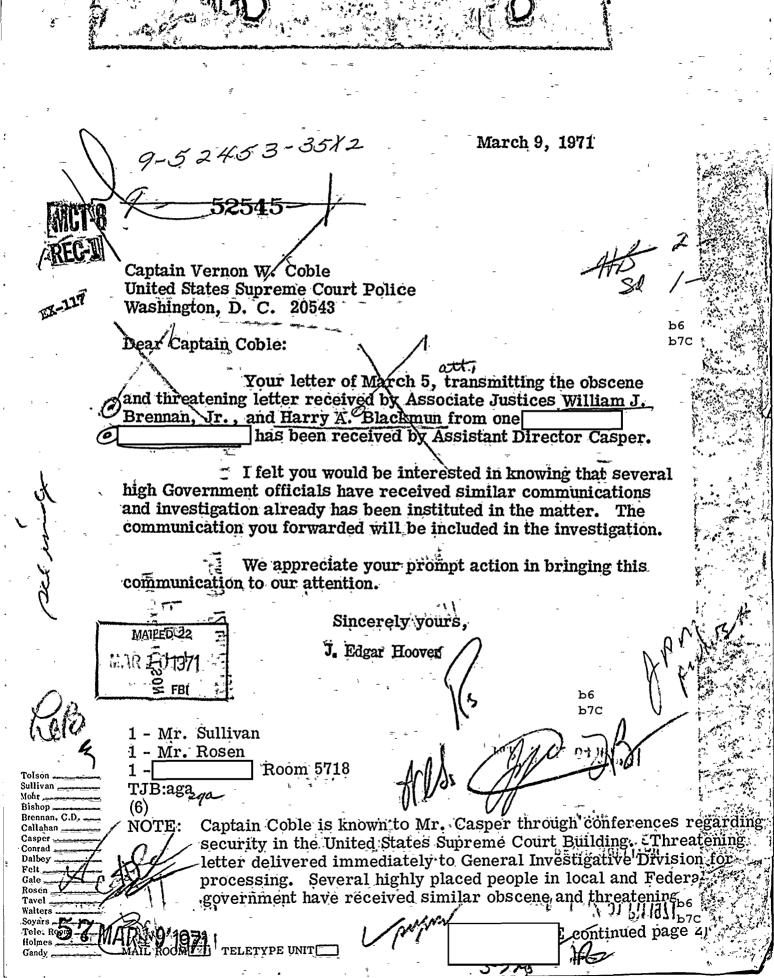

you may want to check this out.

Sipcerely yours,

Senator Nelson~

Miss Gandy\_ **b**6 b7C 9-52453-35X/ b6 b7C

Mr. Z

Mr. Callahan

Mr. Casper. Mr. Courad. Mr. Dalboy. Mr. Felt Mr. Ga/e Mr. Rosk

Mr. Tavel

Mr. Walter

Mr. Sovars. Telc. Room. Miss Holmes.

Mr.

WBC:bcj

photosure ATTACHED.

26 MAR 14 197



35X1

March 3, 1971

GENERAL INVEST, ATIVE DIVISION

Attached advises that mator B. Everett Jordan of North Carolina received a post card which is obscene and threatens the life of Senator Jordan.

Similar post cards have been received by other individuals including Congressman Gerald R. Ford, Congressman Wilbur D. Mills Secretary of State Rogers, and Senator

Appropriate agencies advised and investigation continuing to identify writer of post cards.

REL: jak

Mass

/ M

Stry

JF.



b6 b7C

Captain Vernon W. Coble

NOTE: (Continued)

| communications signed     |             |                  |                       |         |
|---------------------------|-------------|------------------|-----------------------|---------|
| Virginia                  | ì           | Envelope in ins  | stant letter post-    |         |
| marked Durham, North      | Carolina.   | The real         | is a Commo            | nwealtl |
| Attorney and he has no    |             |                  |                       |         |
| advised the communicat    |             |                  |                       |         |
| Shepherd, South Boston,   | , Virginia, | on whom Secre    | t Service has a file  | e for   |
| writing similar letters t | o the Pres  | sident and other | gove