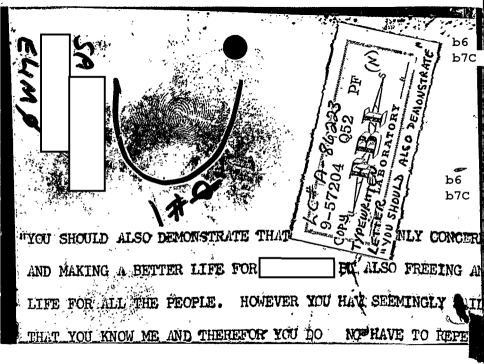

Federal Bureau of Investigation

Washington, D.C. 20535

July 29, 2022

MR. JOHN R. GREENEWALD JR. THE BLACK VAULT SUITE 1203 27305 WEST LIVE OAK ROAD CASTAIC, CA 91384-4520

FOIPA Request No.: 1352247-000

Subject: CHURCH, FRANK FORRESTER, III