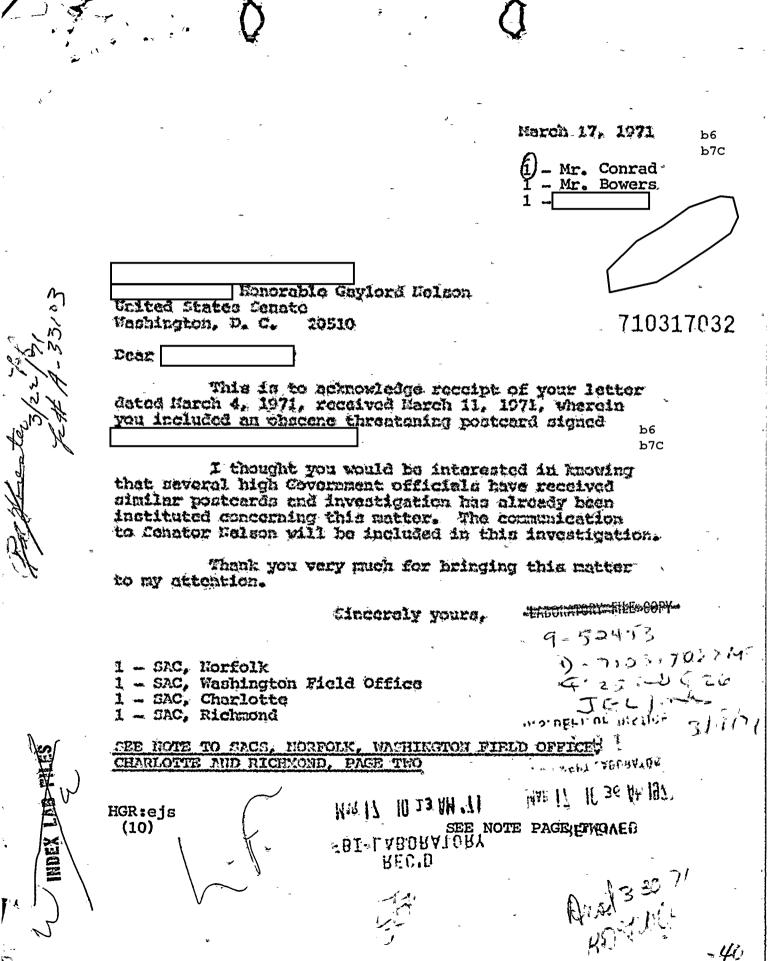

mks LAB FILE UNITED STATES DEPARTMENT OF JUSTICE b6 Laboratory Work Sheet Recorded 3/22/71 2:00 pappinglsf Unsub, kkd Lab. # D-710317032 MS Henry E. Howell, et al LC# A-33103 send apart to harfolk (9-608 (ov: nortalle Letter XXXXXXX Examination requested by: b6 Document - Fingerprint Date received: 3/17/71 Examination requested: Examination by: LILE Result of Examination: sprayed min 3/22 Noted by: RLM of plevel on 926 min. late val Q25 any process. noadational late Q26 sil. outr Specimens submitted for examination manual b6 b7C Q25 Envelope postmarked 'Durham INC bearing KKKKK typewritten address "Senator Gaylord Nelson, Washington, D.C." D-Wis. Ruled index card bearing typewritten message beginning ..." and ending mens sturred to 1- WFO (9-2744) 1- Charlotte (9-2256)

Dictated / Date 4



## NOTE TO SACS, NORFOLK, WASHINGTON FIELD OFFICE, CHARLOTTE, AND RICHMOND:

For your additional information, similar postcards have now been received by Senator Gaylord Kelson, (Democrat - Wisconsin) and the Secretary of Transportation, both are postmarked Durham, North Carolina. All offices should advise local and Federal authorities concerning these threats.

NOTE:

b6 b7C

Democrat - Wisconsin, with whom we have cordial relations)
forwarded an obscene threatening postcard by letter dated
3/4/71. Several high-placed persons in local and Federal
Government have received identical obscene threatening postcards
signed
Virginia."
Secret Service developed William Douglas Shepherd as a suspect
and United States Attorney in Virginia authorized Federal
prosecution for threats to the President