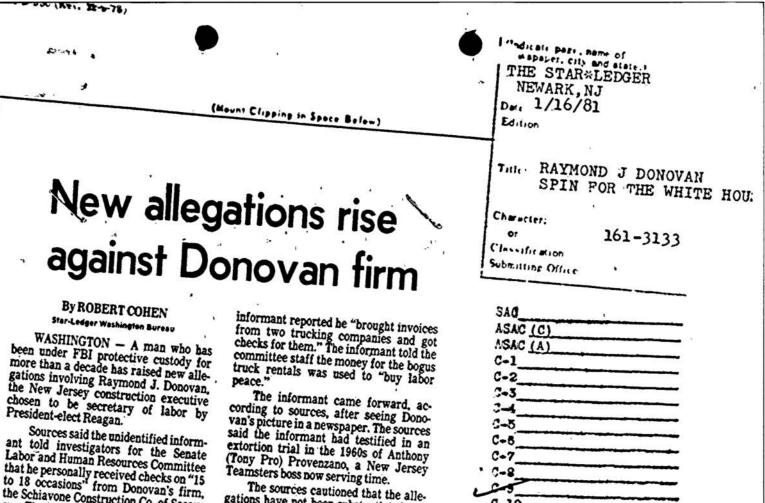

TD-443 (Rev. 9-13-78) Transmit effected by Feculatie - UNCLAS Procedence ImmED 166-1888-324 To NEWARK Date: 12=30-80 From: FBIAA Times Transmitted -JAMES DONOVAN Subject RAYMOND laitiels . SPIN 1-2-8 WITHOUT FAIL BUDED E Fingerprint Photo Fingerprint Record Hewspaper clipping Mag Phetograph Down RELEASE FORM Artists Conception Special heading instructions: b6 SPIN DESK. b7C ATTN: SA sprovad 059 11/00 1618-3133-1 INDEXED. SEARCHED \_ SERIALIZED FILED C -9