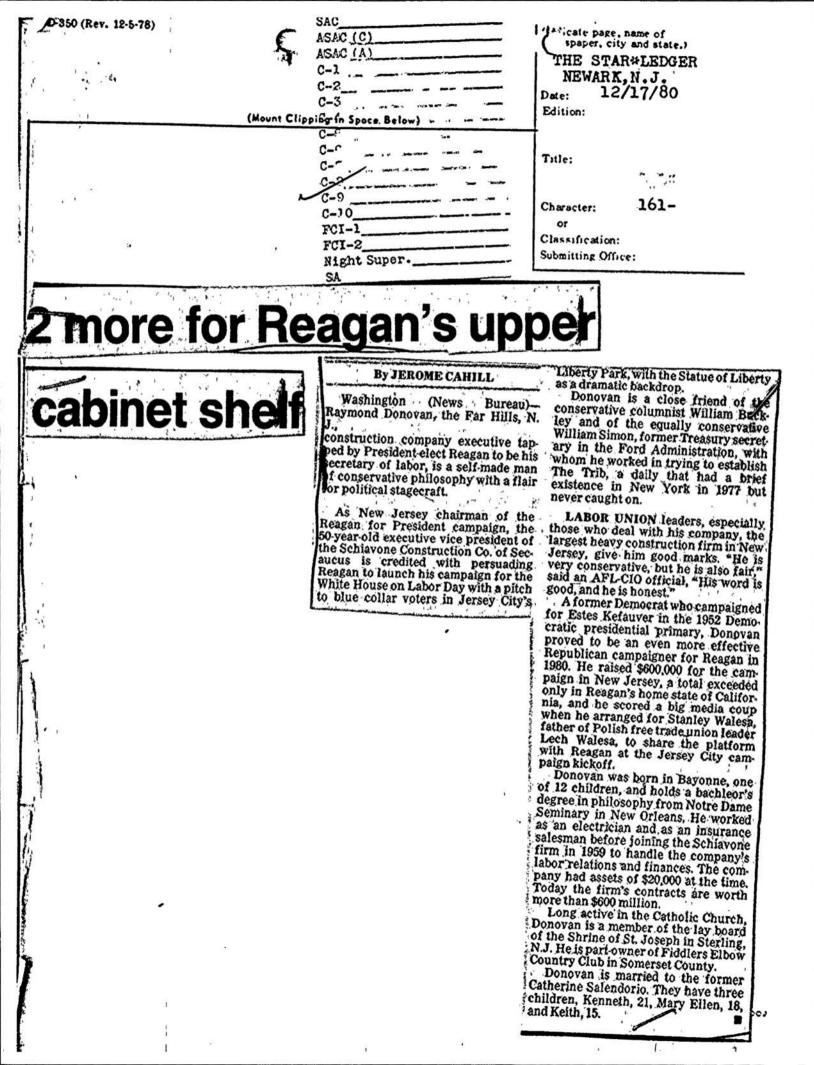

nly Jewish member of the cabinet so far. But when Edwin Meese, Reagan's transition director, was asked about Goodman, he said, "Who's Goodmap"

**REAGAN SETTLED** on Donovan for labor secretary even though one powerful labor igroup that had endorsed Rengan's candidacy—the Teamsters—was gushing hard for its own candidate, former National Labor Relations Board head Betty Murphy. But Reagan said that Donovan "had the approval of labor generally" and that Donovan's record convinced him the New Jersey resident would be "a completely fair man with regard to anything that had to do with labor and management problems as faced by the secretary."

Donovan has been a vice president of Schiavone Construction Co. of Se-

- 6 83 21 ADEXED ELLED SEARCHED SERIALIZED b6 b7С DEC 1 7 1980 net cat ε. ( L ١.





Reagan made what promises to be his nost controversial Cabinet selection yeserday — that of Gen. Alexander M. Haig as secretary of state.

He also neared completion of his. Cabinet with the choice of New Jersey construction executive Raymond Donovan as labor secretary.

van as labor secretary. In tapping Haig, the President-elect dismissed concerns about the retired general's role as a top adviser in the scandal-scarred Nixon White House. Haig, 56, was a staunch defender of his embattled boss in the waning days of Richard Nixon's presidency, advising him not to resign despite the mounting evidence of complicity in the Watergate

coverup Reagan spokesmen announced Haig's appointment and that of Donovan at a brief ceremony which neither man attended. Haig was ill with the flu at his Conn