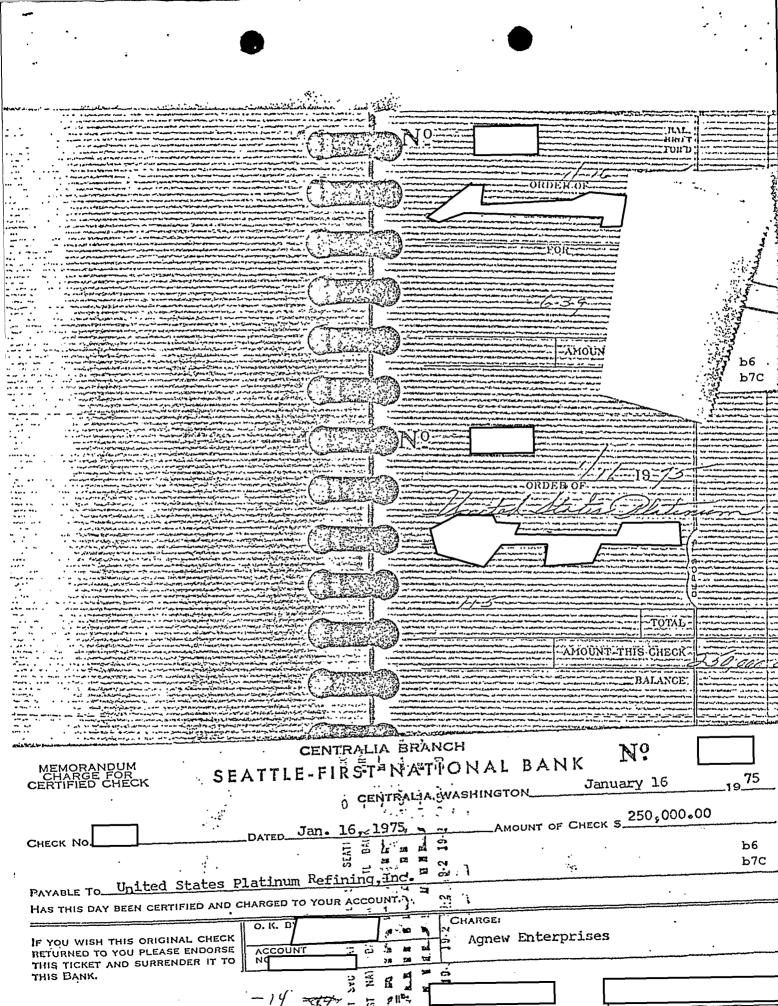

à

| SAC, DALLAS (87-24815)                                                                                                                                                                                                                                                    | 9/16/76                                                                                                              |            |
|---------------------------------------------------------------------------------------------------------------------------------------------------------------------------------------------------------------------------------------------------------------------------|----------------------------------------------------------------------------------------------------------------------|------------|
| SAC, LAS VEGAS (87-11265) P                                                                                                                                                                                                                                               |                                                                                                                      |            |
| FUGITIVE;  FUGITIVE;  TROY EUGENE BECKER, aka;  ET AL.  ITSP; MF; FBU; CONSPIRACY  OO: DALLAS                                                                                                                                                                             |                                                                                                                      | b6<br>b7C  |
| Re Dallas teletype to La                                                                                                                                                                                                                                                  | ıs Vegas, 9/14/76.                                                                                                   |            |
| Enclosed for Dallas are                                                                                                                                                                                                                                                   | two copies of an FD-302.                                                                                             |            |
| authorized complaint was filed as of Washington, a Washington corporation; Leubeck Mir a Nevada corporation: TROY E. BEC by Group I and II.  The complaint charges Fr for Personal Gain, etc., and aris plaintiff from defendant some 53 per ton from which defendant was | raud With Malice, Using Funds ses out of the purchase by tons of concentrate at \$25,000 to extract precious metals, | ь6<br>ь7с  |
| same never being accomplished. (restraining order preventing defeetc. any remaining assets. A complished of the contraining assets.                                                                                                                                       | endant from removing, destroying<br>py of the complaint and                                                          | ? <b>?</b> |
| restraining order are being obtain                                                                                                                                                                                                                                        | thed and will be idinished                                                                                           |            |
| On                                                                                                                                                                                                                                                                        |                                                                                                                      | <b>b</b> 6 |
| confidentially adv                                                                                                                                                                                                                                                        | LSCU LIGIE I                                                                                                         | b7C        |
|                                                                                                                                                                                                                                                                           |                                                                                                                      | b7D        |
| 3 Dallas (Fee 2)                                                                                                                                                                                                                                                          | 87-10741-21                                                                                                          | 3          |
| 2 - Dallas (Enc. 2)<br>3 - Las Vegas (1 - 87-10741)                                                                                                                                                                                                                       | SEARCHED                                                                                                             |            |
| DLB/kms (5)                                                                                                                                                                                                                                                               | SEPHALITED                                                                                                           |            |
|                                                                                                                                                                                                                                                                           | EILED \                                                                                                              |            |