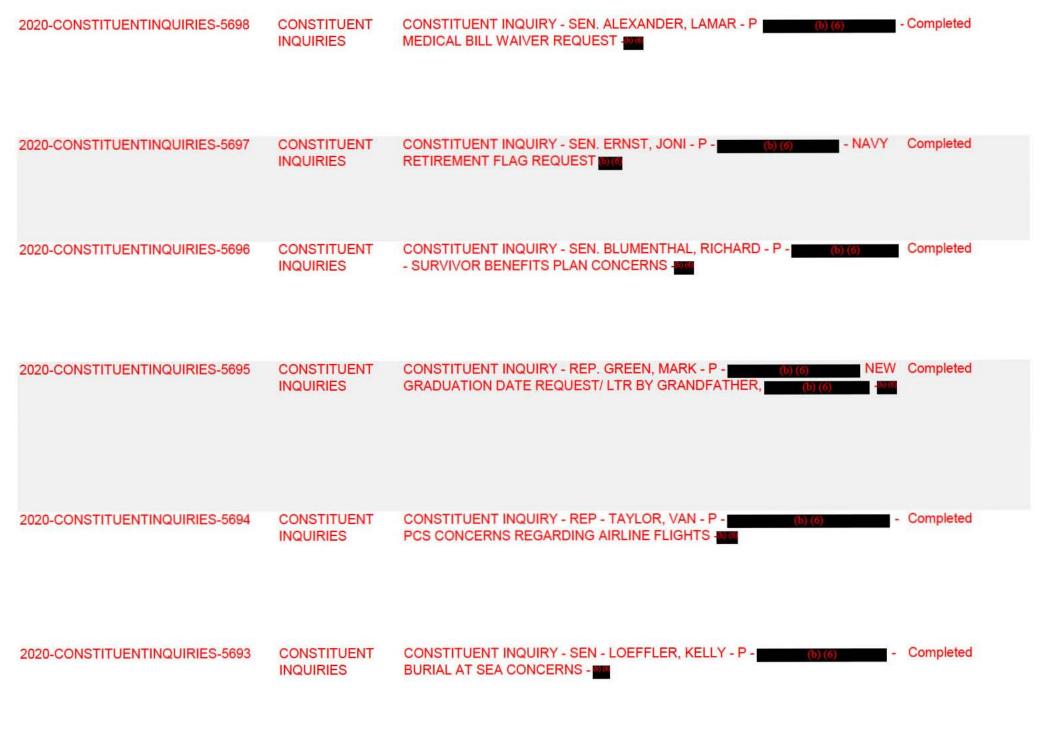

ENT INQUIRY - REP - BEUTLER, JAIME HERRERA - P -  (b) (6) - REQUEST TO HAVE SECURITY INCIDENT  REMOVED FROM JPAS *SEE COMMENTS BELOW* - 1010 | Completed   |
| 2020-CONSTITUENTINQUIRIES-5701 | CONSTITUENT | CONSTITUENT INQUIRY - REP. RUTHERFORD, JOHN H P - (b) (6) - POST 911 G.I. BILL BENEFITS - (b) (6)                                                    | Completed   |
| 2020-CONSTITUENTINQUIRIES-5700 | CONSTITUENT | CONSTITUENT INQUIRY - SEN. RUBIO, MARCO - P - (b) (6) - OBTAIN CONTRACT PAYMENT - (b) (6)                                                            | Completed   |
| 2020-CONSTITUENTINQUIRIES-5699 | CONSTITUENT | CONSTITUENT INQUIRY - REP. NORCROSS, DONALD - P - (6) (6) **TIME SENSITIVE** ANNUAL TRAINING AND QUARANTINE GUIDANCE CONCERNS - (9) (6)              | - Completed |



| 2020-CONSTITUENTINQUIRIES-5692 | CONSTITUENT | CONSTITUENT INQUIRY - REP - SCOTT, ROBERT - P - (b) (6) CONCERNING BASE POLICE ACTIONS DURING TRAFFIC STOP - (b) (6) | Completed   |
|--------------------------------|-------------|----------------------------------------------------------------------------------------------------------------------|-------------|
| 2020-CONSTITUENTINQUIRIES-5691 | CONSTITUENT | CONSTITUENT INQUIRY - SEN - RUBIO, MARCO - P - (6) (6) ALLEGATIONS OF REPRISAL BY HIS COMMAND - (6)                  | - Completed |
| 2020-CONSTITUENTINQUIRIES-5690 | CONSTITUENT | CONSTITUENT INQUIRY - REP. RUTHERFORD, JOHN H P - (b) (6)  DENTAL CONCERNS AT NAS JACKSONVILLE (b) (6)               | Completed   |
| 2020-CONSTITUENTINQUIRIES-5689 | CONSTITUENT | CONSTITUENT INQUIRY -