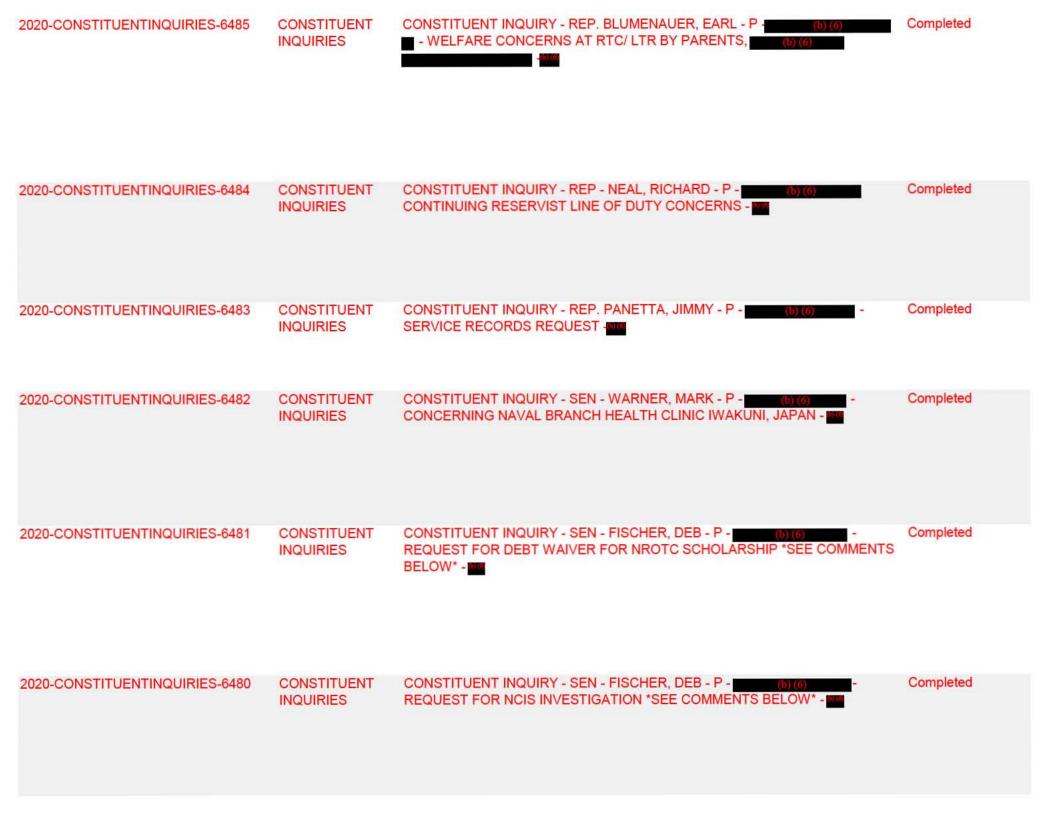

| - Completed |



| 2020-CONSTITUENTINQUIRIES-6479 | CONSTITUENT           | CONSTITUENT INQUIRY - REP - WITTMAN, ROBERT - P - (b) (6) - DFAS REQUEST FOR DOCUMENTATION REGARDING DRILL PAYMENTS *SEE COMMENTS BELOW* - 100 | Completed   |
|--------------------------------|-----------------------|------------------------------------------------------------------------------------------------------------------------------------------------|-------------|
| 2020-CONSTITUENTINQUIRIES-6478 | CONSTITUENT           | CONSTITUENT INQUIRY - REP. WALBERG, TIM - P - (b) (6) - ENLISTMENT CONCERNS - (b) (6)                                                          | Completed   |
| 2020-CONSTITUENTINQUIRIES-6477 | CONSTITUENT           | CONSTITUENT INQUIRY - REP. BRINDISI, ANTHONY - P - (b) (6) CORRECTION OF RECORDS REQU