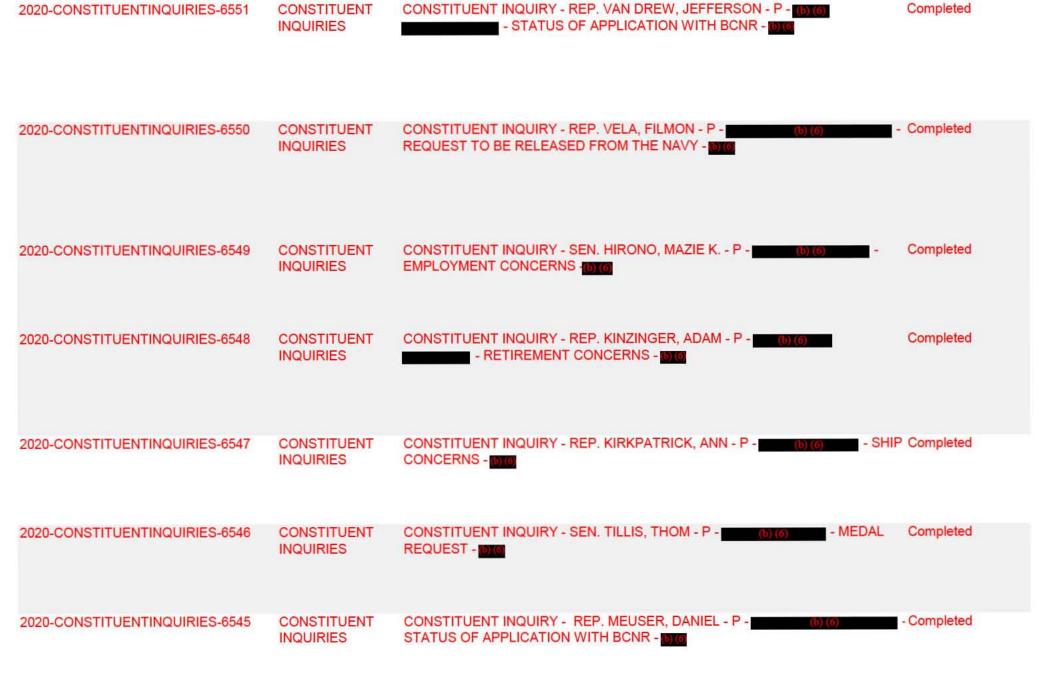

| 2020-CONSTITUENTINQUIRIES-6557 | CONSTITUENT           | CONSTITUENT INQUIRY - REP. BROWNLEY, JULIA - P - (b) (6) - CONTRACT CONCERNS - (b) (6)                                                                     | Completed |
|--------------------------------|-----------------------|------------------------------------------------------------------------------------------------------------------------------------------------------------|-----------|
| 2020-CONSTITUENTINQUIRIES-6556 | CONSTITUENT           | CONSTITUENT INQUIRY - REP - WALBERG, TIM - P - (b) (6) - REQUEST FOR COPY OF DD214 - 1000                                                                  | Completed |
| 2020-CONSTITUENTINQUIRIES-6555 | CONSTITUENT           | CONSTITUENT INQUIRY - REP - PALAZZO, STEVEN - P - (b) (0) CONCERNING NAVAL SPECIAL WARFARE COMMAND TERMINATION DECISION **EXTREMELY TIME SENSITIVEF        | Completed |
| 2020-CONSTITUENTINQUIRIES-6554 | CONSTITUENT           | CONSTITUENT INQUIRY - SEN - RUBIO, MARCO - P - (b) (6) - DEPENDENT ID CARD CONCERNS - (b) (c) - (c) (d) (d) (d) (d) (e) (e) (e) (e) (e) (e) (e) (e) (e) (e | Completed |
| 2020-CONSTITUENTINQUIRIES-6553 | CONSTITUENT           | CONSTITUENT INQUIRY - SEN. PERDUE, DAVID - P - (b) (6) - STATUS OF APPLICATION WITH BCNR - (b) (6)                                                         | Completed |
| 2020-CONSTITUENTINQUIRIES-6552 | CONSTITUENT INQUIRIES | CONSTITUENT INQUIRY - SEN. WARNER, MARK R P - (b) (6) - REQUEST FOR TRANSFER TO ANOTHER COMMAND (6) (6)                                                    | Completed |

| 2020-CONSTITUENTINQUIRIES-6544 | CONSTITUENT | CONSTITUENT INQUIRY - SEN. HAWLEY, JOSH - P - (6) (6) - SHIPPING OF PERSONAL AFFECTS - (6) (6)                                                         | Completed   |
|--------------------------------|-------------|--------------------------------------------------------------------------------------------------------------------------------------------------------|-------------|
| 2020-CONSTITUENTINQUIRIES-6543 | CONSTITUENT | CONSTITUENT INQUIRY - SEN. HAWLEY, JOSH - P - (b) (6) - SEPARATION CONCERNS FROM USNA - (b) (6)                                                        | Completed   |
| 2020-CONSTITUENTINQUIRIES-6542 | CONSTITUENT | CONSTITUENT INQUIRY - SEN - RUBIO, MARCO - P - (b) (6) - BCNR FOIA REQUEST - 100                                                                       | Completed   |
| 2020-CONSTITUENTINQUIRIES-6541 | CONSTITUENT | CONSTITUENT INQUIRY - REP - KINZINGER, ADAM - P - (b) (6) - RETIREMENT CONCERNS - (c) (d)                                                              | Canceled    |
| 2020-CONSTITUENTINQUIRIES-6540 | CONSTITUENT | CONSTITUENT INQUIRY - REP - JEFFRIES, HAKEEM - P - (b) (6) REBUTTAL CONCERNS REGARDING MEDICAL DISABILITY DISCHARGE **EXTREMELY TIME SENSITIVE** - 010 | - Completed |
| 2020-CONSTITUENTINQUIRIES-6539 | CONSTITUENT | CONSTITUENT INQUIRY - SEN. GILLIBRAND, KIRSTEN - P - (b) (6) - REQUEST FOR MEDICAL RECORDS - (b) (6)                                                   | Completed   |