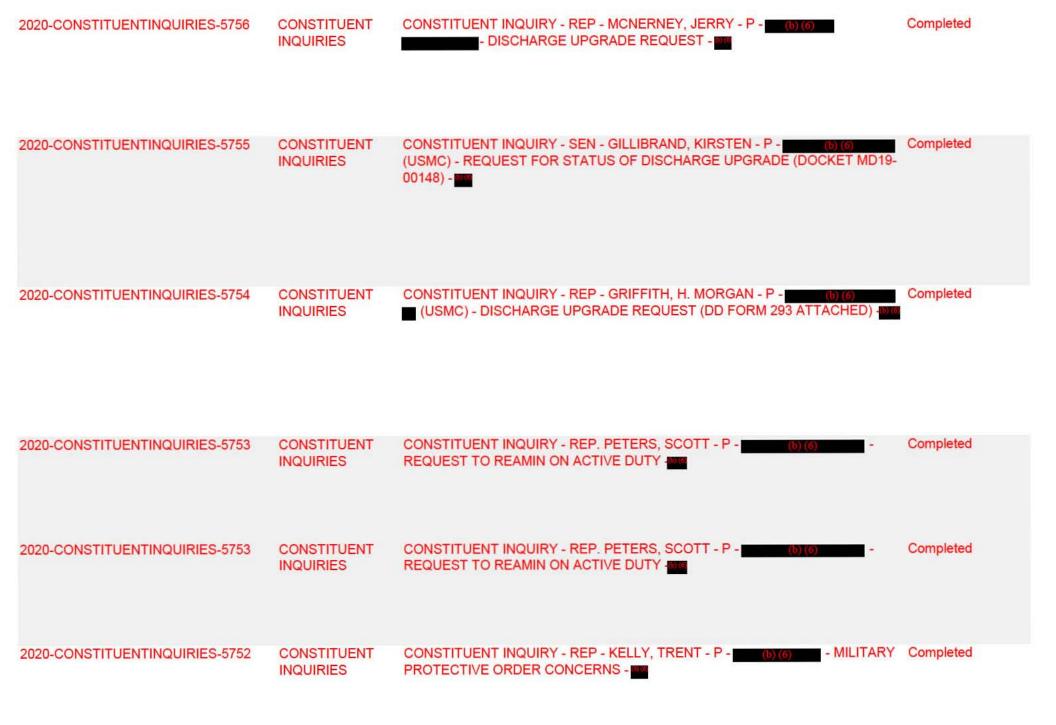

T | CONSTITUENT INQUIRY - REP - KILMER, DEREK - P - (b) (d) - POST 9/11 GI BILL BENEFITS CONCERNS - (c)                                                 | Completed |
| 2020-CONSTITUENTINQUIRIES-5759 | CONSTITUENT | CONSTITUENT INQUIRY - SEN - RUBIO, MARCO - P - (b) (6) EMPLOYMENT ISSUES AT HIS JOB AT NAVAL HOSPITAL JACKSONVILLE - (c)                            | Completed |
| 2020-CONSTITUENTINQUIRIES-5758 | CONSTITUENT | CONSTITUENT INQUIRY - SEN - DUCKWORTH, TAMMY - P - (b) (6)  - REQUEST FOR SHIP HISTORY (USS WEDDERBURN) *PLEASE EXPEDITE IF POSSIBLE* - ****        | Completed |
| 2020-CONSTITUENTINQUIRIES-5757 | CONSTITUENT | CONSTITUENT INQUIRY - SEN - BLACKBURN, MARSHA - P - (b) (6)  (USMC) - REQUEST FOR STATUS OF DISCHARGE UPGRADE - (b) (6)                             | Completed |



| 2020-CONSTITUENTINQUIRIES-5751 | CONSTITUENT           | CONSTITUENT INQUIRY - REP. SCOTT, ROBERT - P - (b) (6) - MILITARY HOUSING CONDITIONS CONCERNS - (b) (6)                                        | Completed |
|--------------------------------|-----------------------|------------------------------------------------------------------------------------------------------------------------------------------------|-----------|
| 2020-CONSTITUENTINQUIRIES-5750 | CONSTITUENT           | CONSTITUENT INQUIRY - SEN. WARNER, MARK - ANONYMOUS PARENTS - QUANTITY AND QUALITY OF THE MEALS BEING SERVED AT NA -                           | Completed |
| 2020-CONSTITUENTINQUIRIES-5749 | CONSTITUENT           | CONSTITUENT INQUIRY - REP. BRINDISI, ANTHONY - P - (b) (6) - REQUEST A FORMAL, WRITTEN SIGN