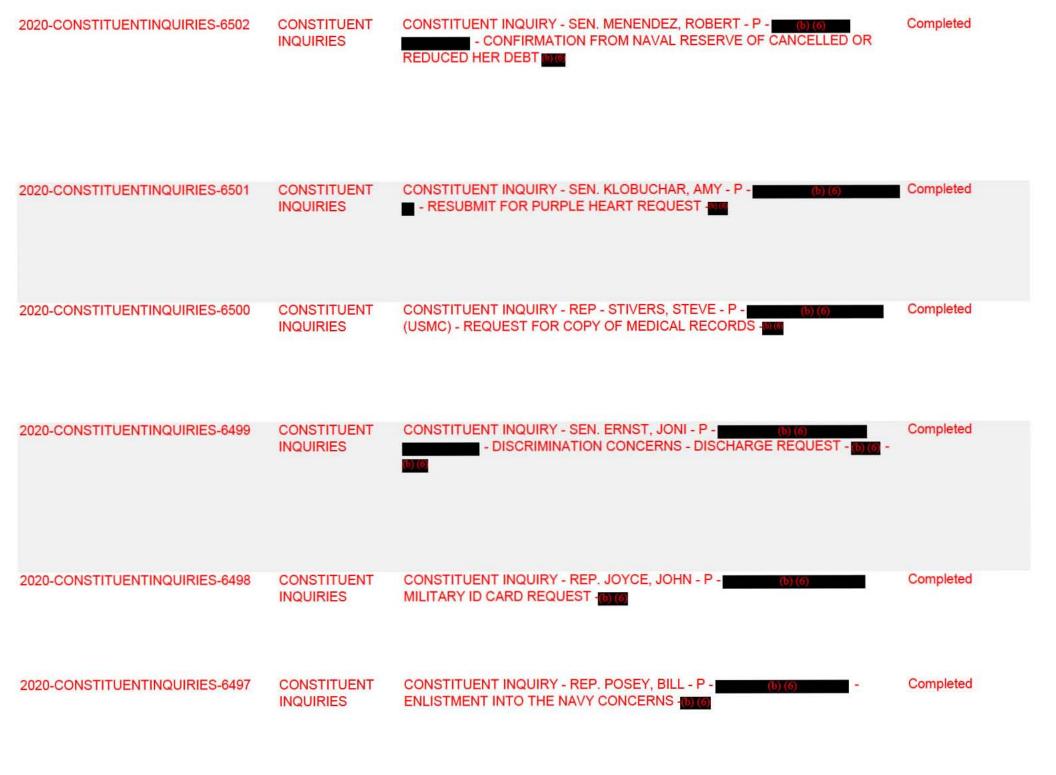

| 2020-CONSTITUENTINQUIRIES-6496 | CONSTITUENT | CONSTITUENT INQUIRY - SEN. RUBIO, MARCO - P - (b) (6) - STATUS OF HIS APPLICATION WITH BCNR - (b) (6)                                                                                                                                                                                                                                                                                                                                                                                                                                                                                                                                                                                                                                                                                                                             | Completed |
|--------------------------------|-------------|-----------------------------------------------------------------------------------------------------------------------------------------------------------------------------------------------------------------------------------------------------------------------------------------------------------------------------------------------------------------------------------------------------------------------------------------------------------------------------------------------------------------------------------------------------------------------------------------------------------------------------------------------------------------------------------------------------------------------------------------------------------------------------------------------------------------------------------|-----------|
| 2020-CONSTITUENTINQUIRIES-6495 | CONSTITUENT | CONSTITUENT INQUIRY - SEN. TILLIS, THOM - P - (b) (6) - REQUEST COPIES OF MORNING REPORTS FROM THE SHIP DURING 1970s - (b) (6) - REQUEST COPIES OF MORNING REPORTS FROM THE SHIP DURING 1970s - (c) (d) (e) - REQUEST COPIES OF MORNING REPORTS FROM THE SHIP DURING 1970s - (c) (d) (e) - REQUEST COPIES OF MORNING REPORTS FROM THE SHIP DURING 1970s - (c) (d) (e) - REQUEST COPIES OF MORNING REPORTS FROM THE SHIP DURING 1970s - (c) (d) (e) - REQUEST COPIES OF MORNING REPORTS FROM THE SHIP DURING 1970s - (c) (d) (e) - REQUEST COPIES OF MORNING REPORTS FROM THE SHIP DURING 1970s - (c) (d) (e) - REQUEST COPIES OF MORNING REPORTS FROM THE SHIP DURING 1970s - (c) (d) (e) - REQUEST COPIES OF MORNING REPORTS FROM THE SHIP DURING 1970s - (c) (d) (e) - (d) (e) (e) - (d) (e) (e) (e) (e) (e) (e) (e) (e) (e) (e | Completed |
| 2020-CONSTITUENTINQUIRIES-6494 | CONSTITUENT | CONSTITUENT INQUIRY - SEN - RUBIO, MARCO - P - (b) (6) - CONTINUING CONCERNS REGARDING STATUS IN THE RESERVES *SEE COMMENTS BELOW* - 1010                                                                                                                                                                                                                                                                                                                                                                                                                                                                                                                                                                                                                                                                                         | Completed |
| 2020-CONSTITUENTINQUIRIES-6493 | CONSTITUENT | CONSTITUENT INQUIRY - SEN. RUBIO, MARCO - P - (b) (6) - COPY OF DD 214 FORM - (b) (6)                                                                                                                                                                                                                                                                                                                                                                                                                                                                                                                                                                                                                                                                                                                                             | Completed |
| 2020-CONSTITUENTINQUIRIES-6492 | CONSTITUENT | CONSTITUENT INQUIRY - REP. CUELLAR, HENRY - P - (6) (6) - WAIVER REQUEST - (5) (6)                                                                                                                                                                                                                                                                                                                                                                                                                                                                                                                                                                                                                                                                                                                                                | Completed |
| 2020-CONSTITUENTINQUIRIES-6491 | CONSTITUENT | CONSTITUENT INQUIRY - REP. BUCHANAN, VERN - P - (b) (6) RETIREMENT DATES FROM GOVERMENT - (b) (6)                                                                                                                                                                                                                                                                                                                                                                                                                                                                                                                                                                                                                                                                                                                                 | Completed |