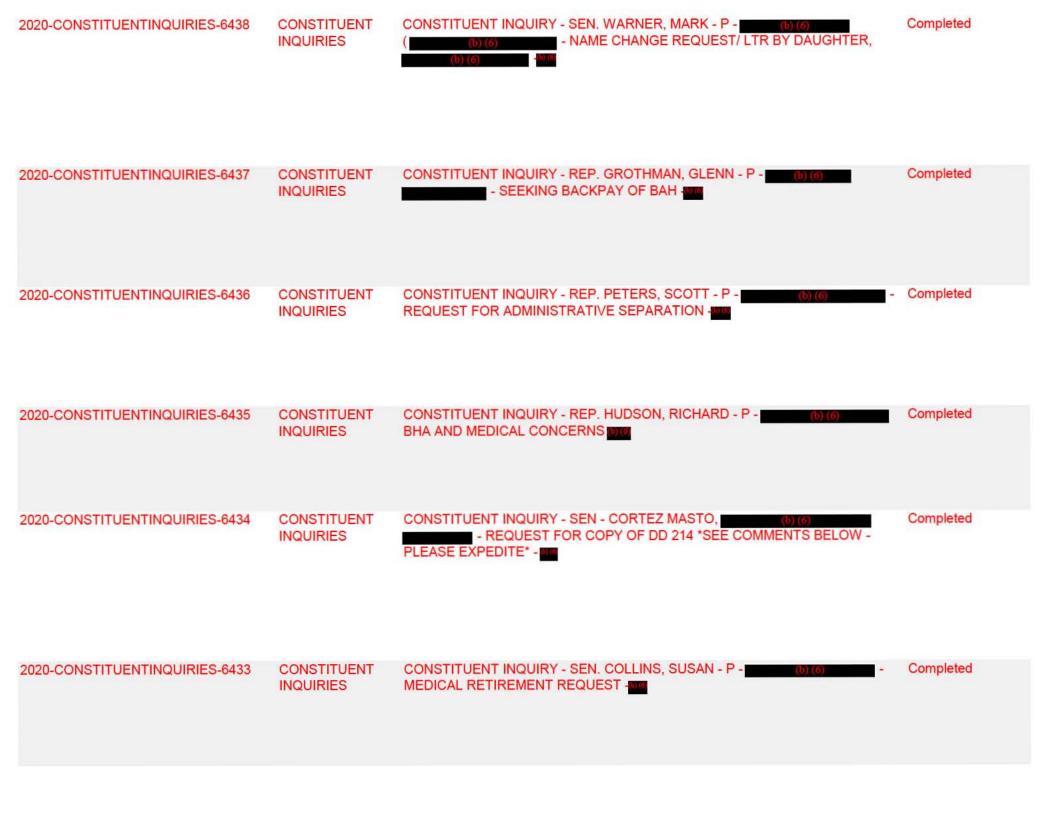

(b) (6)                   | - Completed |
| 2020-CONSTITUENTINQUIRIES-6442 | CONSTITUENT           | CONSTITUENT INQUIRY - REP. CLINE, BEN - P - (b) (6) - WAIVER REQUEST - (b) (6)                                    | Completed   |
| 2020-CONSTITUENTINQUIRIES-6441 | CONSTITUENT           | CONSTITUENT INQUIRY - SEN. SCHUMER, CHARLES - P - (b) (6) (MOTHER) - MSC GANGWAY UP POLICY CONCERNS - (b) (c)     | Completed   |
| 2020-CONSTITUENTINQUIRIES-6440 | CONSTITUENT           | CONSTITUENT INQUIRY - SEN. HAWLEY, JOSH - P - (b) (6) - REQUEST FOR DD214 - 1010                                  | Completed   |
| 2020-CONSTITUENTINQUIRIES-6439 | CONSTITUENT           | CONSTITUENT INQUIRY - REP. CLYBURN, JAMES - P - (b) (6) NOT RECEIVING SEPARATION PAY DUE TO MISHANDLING - (D) (6) | - Completed |



| 2020-CONSTITUENTINQUIRIES-6432 | CONSTITUENT | CONSTITUENT INQUIRY - SEN. GRAHAM, LINDSEY - P - (b) (6) TIME SENSITIVE ** RESUBMIT FOR MEDALS REQUEST - **       | Completed |
|--------------------------------|-------------|-------------------------------------------------------------------------------------------------------------------|-----------|
| 2020-CONSTITUENTINQUIRIES-6431 | CONSTITUENT | CONSTITUENT INQUIRY - SEN. HEINRICH, MARTIN - P - (b) (6) - SEEKING STATUS UPDATE REGARDING NROTC PROGRAM (b) (6) | Completed |
| 2020-CONSTITUENTINQUIRIES-6430 | CONSTITUENT | CONSTITUENT INQUIRY - SEN. MCSALLY, MARTHA - P - (b) (6) - TRANSFER REQUEST - (b) (6)                             | Completed |
| 2020-CONSTITUENTINQUIRIES-6429 | CONSTITUENT | CONSTITUENT INQUIRY - REP. SCOTT, ROBERT