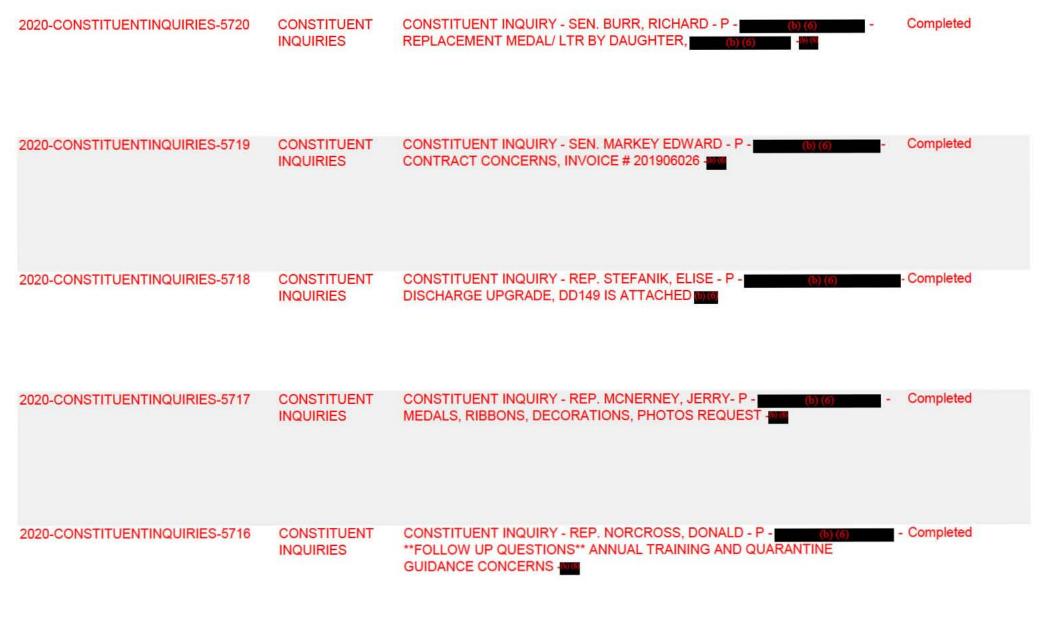

REQUEST 4000                                          | Completed   |
| 2020-CONSTITUENTINQUIRIES-5724 | CONSTITUENT | CONSTITUENT INQUIRY - SEN - MARKEY, EDWARD - P - (b) (6) (USMC) - DISCHARGE UPGRADE REQUEST (DD FORM 149 ATTACHED) - | Completed   |
| 2020-CONSTITUENTINQUIRIES-5723 | CONSTITUENT | CONSTITUENT INQUIRY - REP - FERGUSON, A. DREW - P - (b) (6) - DD FORM 293 CONCERNS - INTO                            | Completed   |
| 2020-CONSTITUENTINQUIRIES-5722 | CONSTITUENT | CONSTITUENT INQUIRY - SEN - MCCONNELL, MITCH - P - (b) (6) - MEDALS REQUEST - (6)                                    | Completed   |
| 2020-CONSTITUENTINQUIRIES-5721 | CONSTITUENT | CONSTITUENT INQUIRY - REP - SCHNEIDER, BRAD - P - (b) (6) DESIRE TO ENLIST - (b) (6)                                 | - Completed |



| 2020-CONSTITUENTINQUIRIES-5715 | CONSTITUENT | CONSTITUENT INQUIRY - REP - THOMPSON, MIKE - P - (b) (6) (DECEASED) - REQUEST RECORDS REFLECT PURPLE HEART/LTR BY SON (b) (6) - (b) (6) | Completed |
|--------------------------------|-------------|-----------------------------------------------------------------------------------------------------------------------------------------|-----------|
| 2020-CONSTITUENTINQUIRIES-5714 | CONSTITUENT | CONSTITUENT INQUIRY - REP - TORRES, NORMA - P - (b) (6) - WAGE DOCUMENTATION FOR UNEMPLOYMENT CLAIM - (b) (6)                           | Completed |
| 2020-CONSTITUENTINQUIRIES-5713 | CONSTITUENT | CONSTITUENT INQUIRY - REP - (b) (6) - CONCERNING THE NAVY'S SOLE SURVIVOR POLICY - (0) (6)                                              | Completed |
|