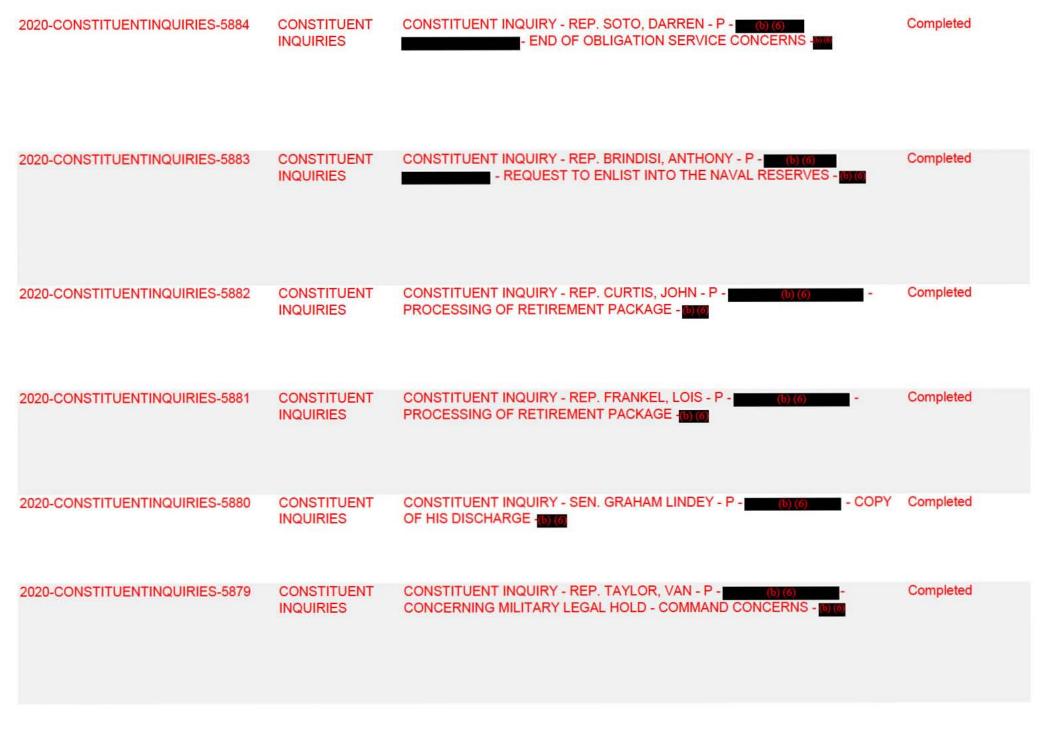

| mpleted |





| 2020-CONSTITUENTINQUIRIES-5878 | CONSTITUENT              | CONSTITUENT INQUIRY - SEN - WARNER, MARK - P - (6) (6) MILITARY SPOUSE PREFERENCE CONCERNS - (6) (6)     | Completed   |
|--------------------------------|--------------------------|----------------------------------------------------------------------------------------------------------|-------------|
| 2020-CONSTITUENTINQUIRIES-5877 | CONSTITUENT              | CONSTITUENT INQUIRY - REP. TRAHAN, LORI - C - (6) (6) - SEEKING CONTRACT PAYMENT, N40085-14-D0034-0004   | 6 Completed |
| 2020-CONSTITUENTINQUIRIES-5876 | CONSTITUENT              | CONSTITUENT INQUIRY - REP. MALONEY, SEAN P P - (b) (6) REQUEST FOR ENLISTMENT INTO THE NAVY - (b) (6)    | - Completed |
| 2020-CONSTITUENTINQUIRIES-5875 | CONSTITUENT              | CONS