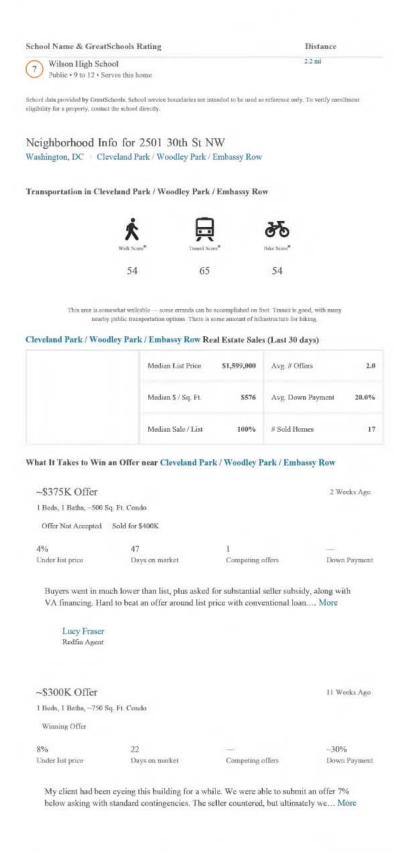

"For Washington, this is big," says *Connie Maffin*, a broker with Coldwell Banker and chairwoman of the D.C. Real Estate Board. Previous sales records in the District were set by properties with lots of land: A 17-acre estate on Foxhall Road (briefly proposed as a mayoral mansion) sold for just over \$16 million in 2001; a 16-acre lot up the road went for \$21 million last fall. (*Steve Case* ponied up \$24.5 million last fall for Merrywood and it's seven acres, but that's in McLean.) But the Haft mansion sits on less than an acre at 2501 30th St. NW (not far from the vice president's residence), so the money is all about the house.