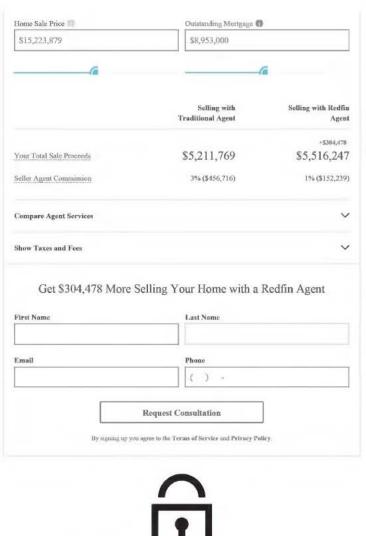

http://www.washingtonpost.com/wp-dyn/content/article/2006/03/28/AR2006032801852.html

19\_011-E3-00001288

| 2501 30th St NW<br>Washington, DC 20008                                                                      |                                                             |                            |            |   |           |                          |                              |   |
|--------------------------------------------------------------------------------------------------------------|-------------------------------------------------------------|----------------------------|------------|---|-----------|--------------------------|------------------------------|---|
| \$15,223,879  Redfin Estimate  11,616 Sq. FL  \$1311 / Sq. FL  tuilt: 1986  Ints Sold Source: Public Records |                                                             | 5,000,000<br>st Sold Price |            |   | 7<br>Beds |                          | 11.5<br>Baths                |   |
| SOLD 5/04/06                                                                                                 |                                                             |                            |            |   |           |                          |                              |   |
| 3010 50400                                                                                                   |                                                             |                            |            |   | Is        | This Yo                  | ur Home?                     |   |
|                                                                                                              |                                                             |                            |            |   |           | k this hom<br>nearby sal | e's estimate &               |   |
|                                                                                                              |                                                             |                            |            |   |           | I'm the                  | Owner                        |   |
| Í                                                                                                            | <b>1</b>                                                    |                            |            |   |           |                          |                              | _ |
|                                                                                                              | e signed in to see more photos.                             |                            |            |   |           | -                        |                              |   |
| Sign In or Jam for f                                                                                         | ree with no obligation.                                     |                            |            |   |           | FOR                      | SME                          |   |
|                                                                                                              |                                                             |                            |            |   |           |                          |                              |   |
|                                                                                                              |                                                             |                            |            |   |           | your home<br>only a 1%   | for more, pay<br>listing fee |   |
|                                                                                                              |                                                             |                            |            |   |           | Request                  |                              |   |
|                                                                                                              |                                                             |                            | 1          |   |           |                          |                              |   |
|                                                                                                              |                                                             |                            | Street Vil |   |           |                          |                              |   |
| 16 F 4 4 6 2501 201 6/3E                                                                                     | 117                                                         |                            |            |   |           |                          |                              |   |
| edfin Estimate for 2501 30th St N<br>it Home Facts to improve accuracy.                                      | W                                                           |                            |            |   |           |                          |                              |   |
| 15,223,879                                                                                                   |                                                             |                            |            |   |           |                          |                              |   |
| st Sold Price Unknown<br>imate based on these recent sales.                                                  |                                                             |                            |            |   |           |                          |                              |   |
| A SOLD 22878                                                                                                 | B SOLD 7/20/17                                              |                            |            |   |           |                          |                              |   |
|                                                                                                              |                                                             |                            |            | > |           |                          |                              |   |
| \$9,000,000 6 7.5 6,770 2430 Wyuming Ave NW Beds Baths Sq. Ft. Washington, DC 20008                          | \$14,000,000<br>2817 Woodland Dr NW<br>Washington, DC 20008 | 7 8.5<br>Bods Batha        | 10,700     |   |           |                          |                              |   |
| as something look off? Edit Home Facts                                                                       |                                                             |                            |            |   |           |                          |                              |   |
|                                                                                                              | Washington Carlo Market                                     |                            |            |   |           |                          |                              |   |
| hat Can You Make from Selling '                                                                              | Your Home?                                                  |                            |            |   |           |                          |                              |   |

3/22/2018 19\_011-E3-00001289

Local rules require you to be signed in to view this home's listing description Sign In or Join for free with no obligation.

District of Columbia Last updated over 7 days ago Source: Public Records